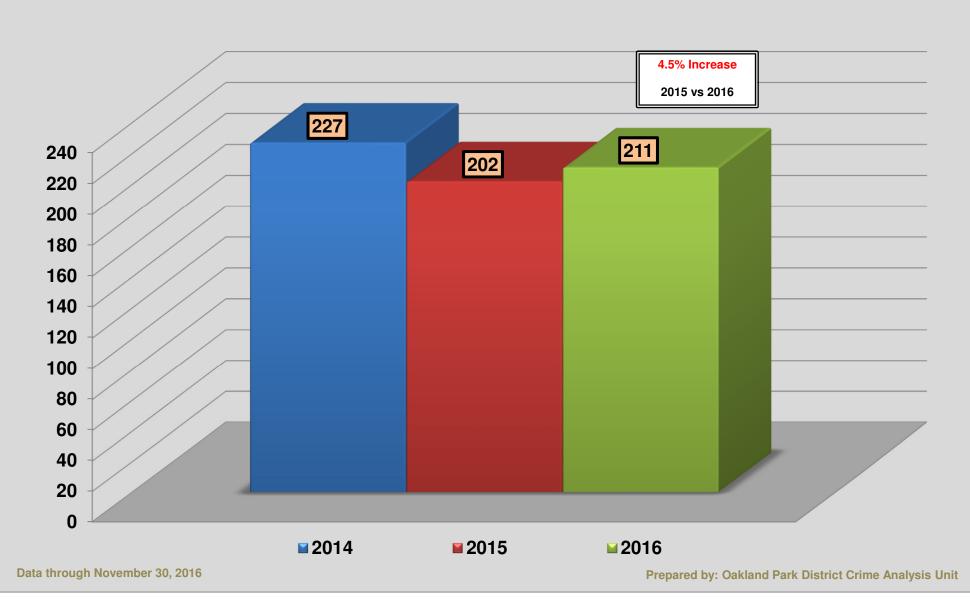

## City of Oakland Park - YTD Comparison Grand Theft

| Crime                            |         |              |
|----------------------------------|---------|--------------|
| Types of Crime                   | Monthly | Year to Date |
| Auto Theft                       | 17      | 179          |
| Burglary Business                | 10      | 111          |
| Burglary Conveyance              | 65      | 598          |
| Burglary Residence               | 18      | 270          |
| Forcible Sex                     | 2       | 26           |
| Homicide                         | 0       | 4            |
| Negligent Manslaughter (Traffic) | 0       | 3            |
| Robbery                          | 6       | 70           |
| Theft - Grand                    | 18      | 211          |
| Theft - Petit                    | 53      | 601          |