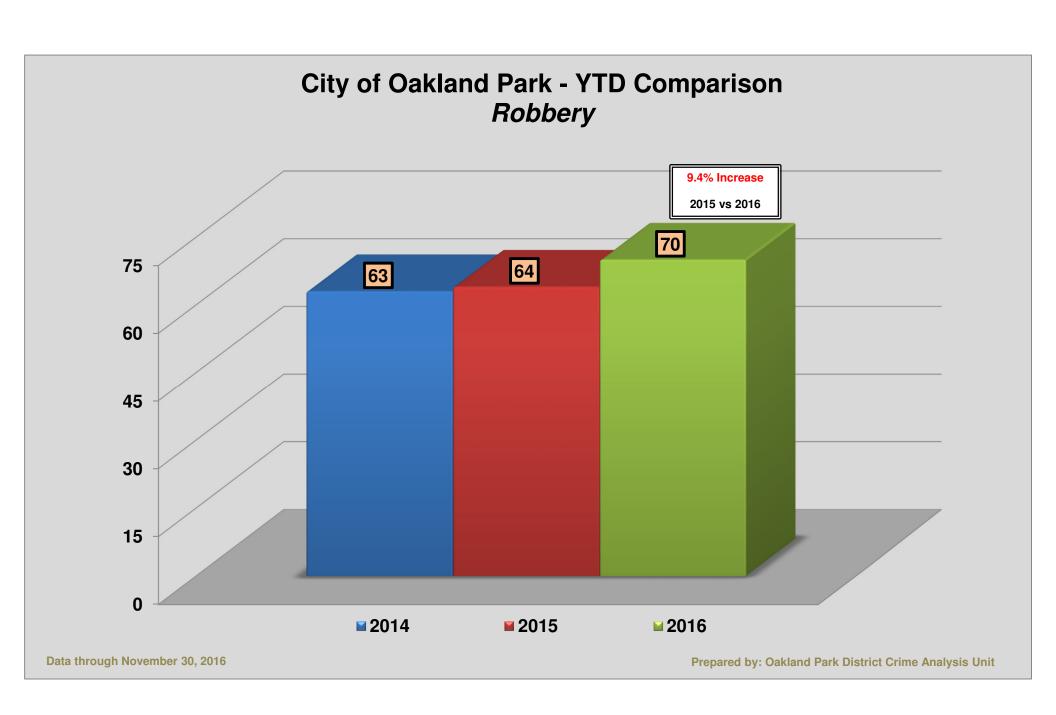

| Crime                            |         |              |
|----------------------------------|---------|--------------|
| Types of Crime                   | Monthly | Year to Date |
| Auto Theft                       | 17      | 179          |
| Burglary Business                | 10      | 111          |
| Burglary Conveyance              | 65      | 598          |
| Burglary Residence               | 18      | 270          |
| Forcible Sex                     | 2       | 26           |
| Homicide                         | 0       | 4            |
| Negligent Manslaughter (Traffic) | 0       | 3            |
| Robbery                          | 6       | 70           |
| Theft - Grand                    | 18      | 211          |
| Theft - Petit                    | 53      | 601          |