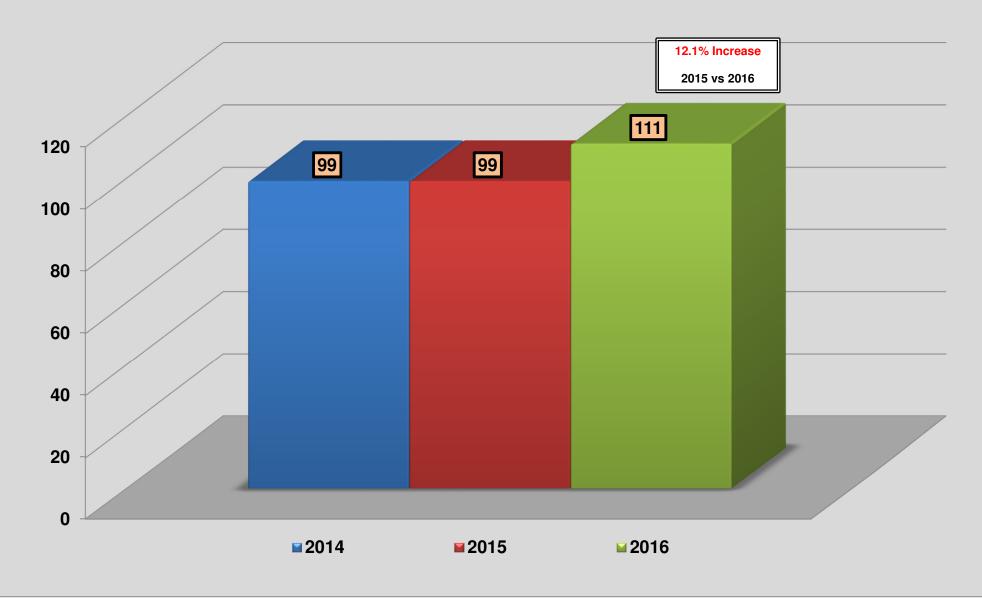

| Crime                            |         |              |
|----------------------------------|---------|--------------|
| Types of Crime                   | Monthly | Year to Date |
| Auto Theft                       | 17      | 179          |
| Burglary Business                | 10      | 111          |
| Burglary Conveyance              | 65      | 598          |
| Burglary Residence               | 18      | 270          |
| Forcible Sex                     | 2       | 26           |
| Homicide                         | 0       | 4            |
| Negligent Manslaughter (Traffic) | 0       | 3            |
| Robbery                          | 6       | 70           |
| Theft - Grand                    | 18      | 211          |
| Theft - Petit                    | 53      | 601          |