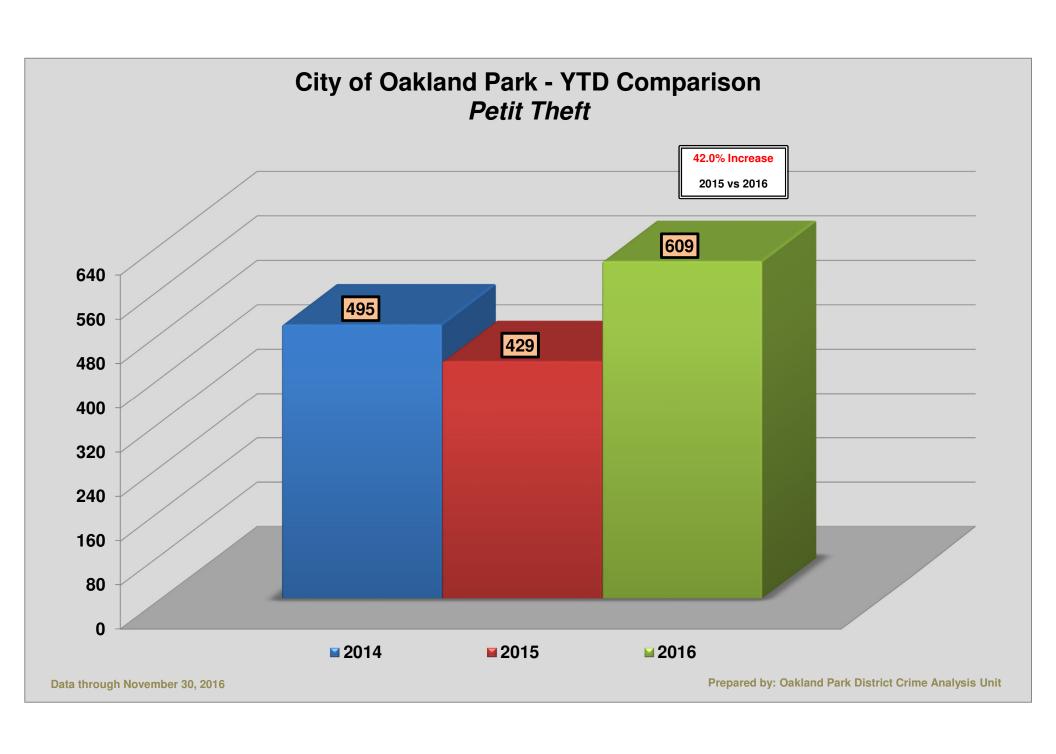

| Crime                            |         |              |
|----------------------------------|---------|--------------|
| Types of Crime                   | Monthly | Year to Date |
| Auto Theft                       | 17      | 179          |
| Burglary Business                | 10      | 111          |
| Burglary Conveyance              | 65      | 598          |
| Burglary Residence               | 18      | 270          |
| Forcible Sex                     | 2       | 26           |
| Homicide                         | 0       | 4            |
| Negligent Manslaughter (Traffic) | 0       | 3            |
| Robbery                          | 6       | 70           |
| Theft - Grand                    | 18      | 211          |
| Theft - Petit                    | 53      | 601          |