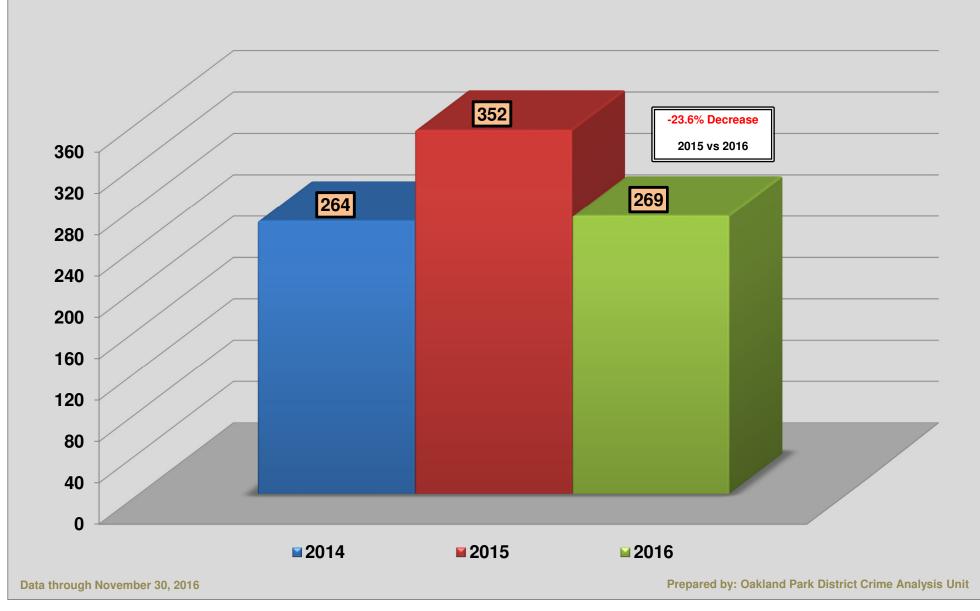

| Crime                            |         |              |
|----------------------------------|---------|--------------|
| Types of Crime                   | Monthly | Year to Date |
| Auto Theft                       | 17      | 179          |
| Burglary Business                | 10      | 111          |
| Burglary Conveyance              | 65      | 598          |
| Burglary Residence               | 18      | 270          |
| Forcible Sex                     | 2       | 26           |
| Homicide                         | 0       | 4            |
| Negligent Manslaughter (Traffic) | 0       | 3            |
| Robbery                          | 6       | 70           |
| Theft - Grand                    | 18      | 211          |
| Theft - Petit                    | 53      | 601          |