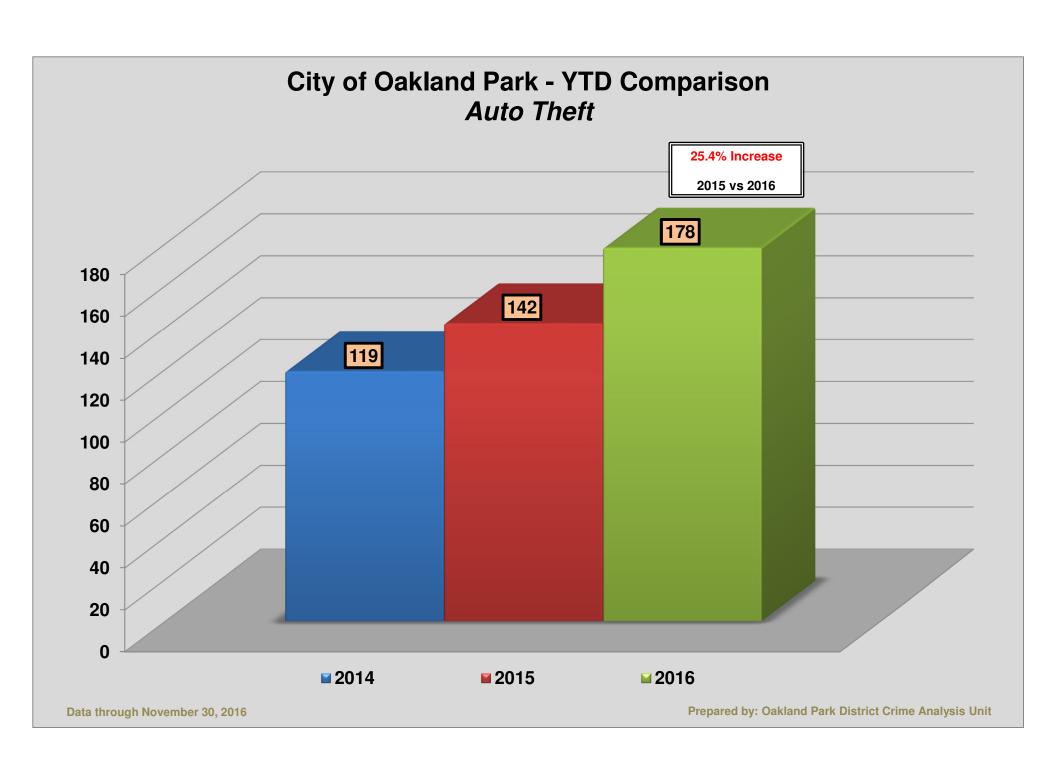

|         |              |
|----------------------------------|---------|--------------|
| Types of Crime                   | Monthly | Year to Date |
| Auto Theft                       | 17      | 179          |
| Burglary Business                | 10      | 111          |
| Burglary Conveyance              | 65      | 598          |
| Burglary Residence               | 18      | 270          |
| Forcible Sex                     | 2       | 26           |
| Homicide                         | 0       | 4            |
| Negligent Manslaughter (Traffic) | 0       | 3            |
| Robbery                          | 6       | 70           |
| Theft - Grand                    | 18      | 211          |
| Theft - Petit                    | 53      | 601          |

















## City of Oakland Park - YTD Comparison Grand Theft





# City of Oakland Park Florida State Statute Crimes - YTD 2016



Data through November 30, 2016

Prepared by: Oakland Park District Crime Analysis Unit