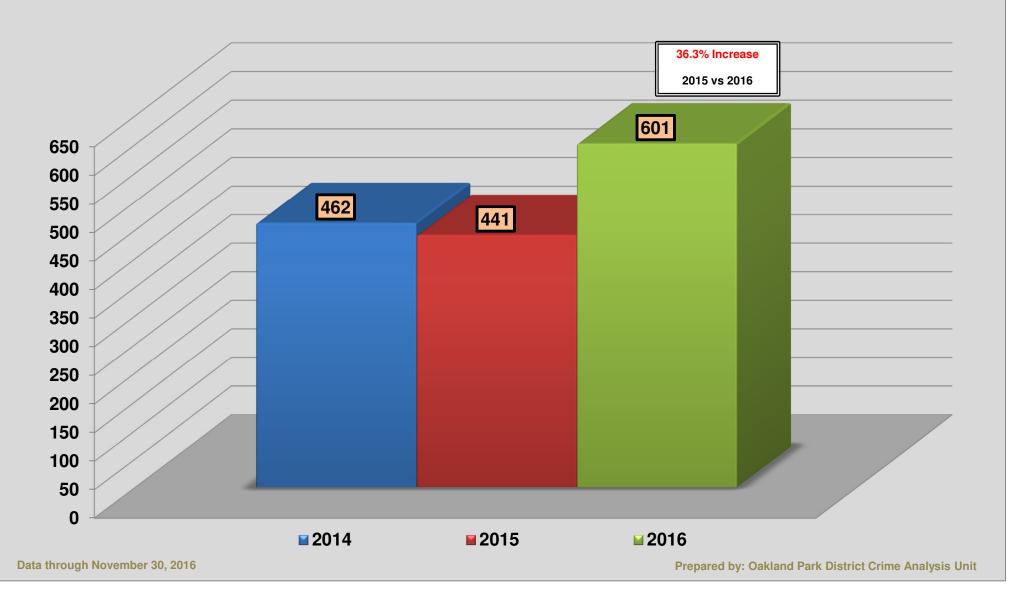

| Crime                            |         |              |
|----------------------------------|---------|--------------|
| Types of Crime                   | Monthly | Year to Date |
| Auto Theft                       | 17      | 179          |
| Burglary Business                | 10      | 111          |
| Burglary Conveyance              | 65      | 598          |
| Burglary Residence               | 18      | 270          |
| Forcible Sex                     | 2       | 26           |
| Homicide                         | 0       | 4            |
| Negligent Manslaughter (Traffic) | 0       | 3            |
| Robbery                          | 6       | 70           |
| Theft - Grand                    | 18      | 211          |
| Theft - Petit                    | 53      | 601          |