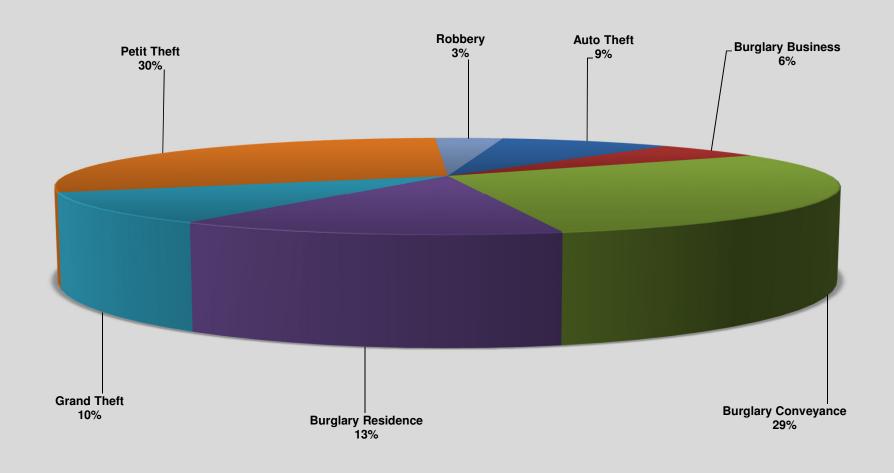

# City of Oakland Park Florida State Statute Crimes - YTD 2016

Data through November 30, 2016

Prepared by: Oakland Park District Crime Analysis Unit

| Crime                            |         |              |
|----------------------------------|---------|--------------|
| Types of Crime                   | Monthly | Year to Date |
| Auto Theft                       | 17      | 179          |
| Burglary Business                | 10      | 111          |
| Burglary Conveyance              | 65      | 598          |
| Burglary Residence               | 18      | 270          |
| Forcible Sex                     | 2       | 26           |
| Homicide                         | 0       | 4            |
| Negligent Manslaughter (Traffic) | 0       | 3            |
| Robbery                          | 6       | 70           |
| Theft - Grand                    | 18      | 211          |
| Theft - Petit                    | 53      | 601          |