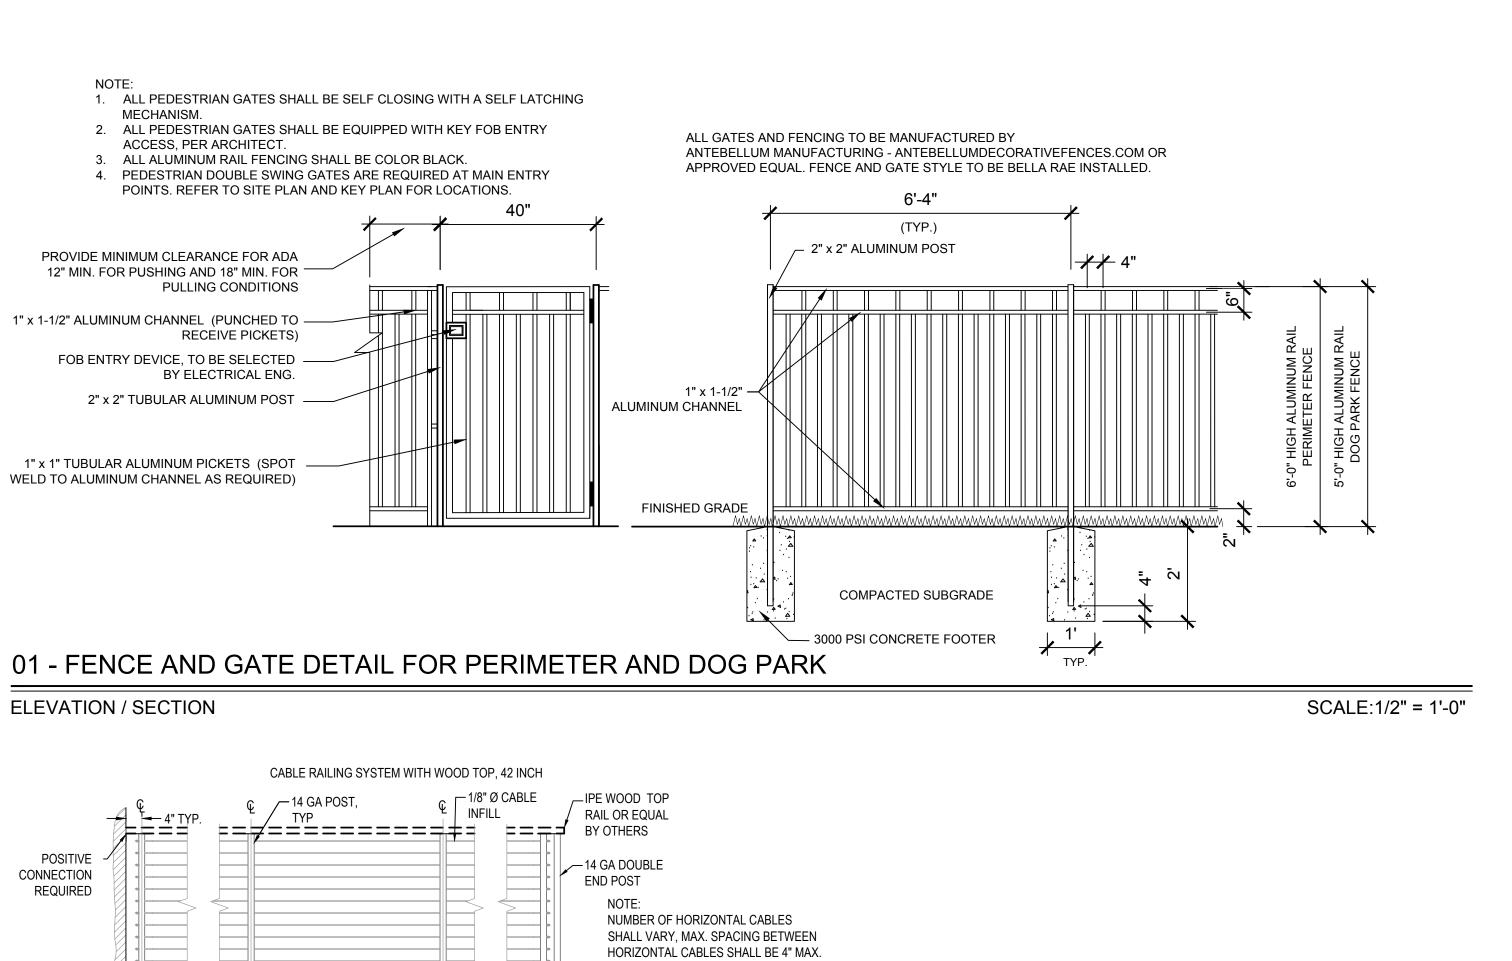

**KEY PLAN** 

N.T.S.

KNOW WHAT'S BELOW ALWAYS CALL 811 BEFORE YOU DIG

SCALE:1/2" = 1'-0"

Sheet Description LANDSCAPE

GATES AND FENCING DETAILS

> Release Date 12-06-2019

Project Number 1912B