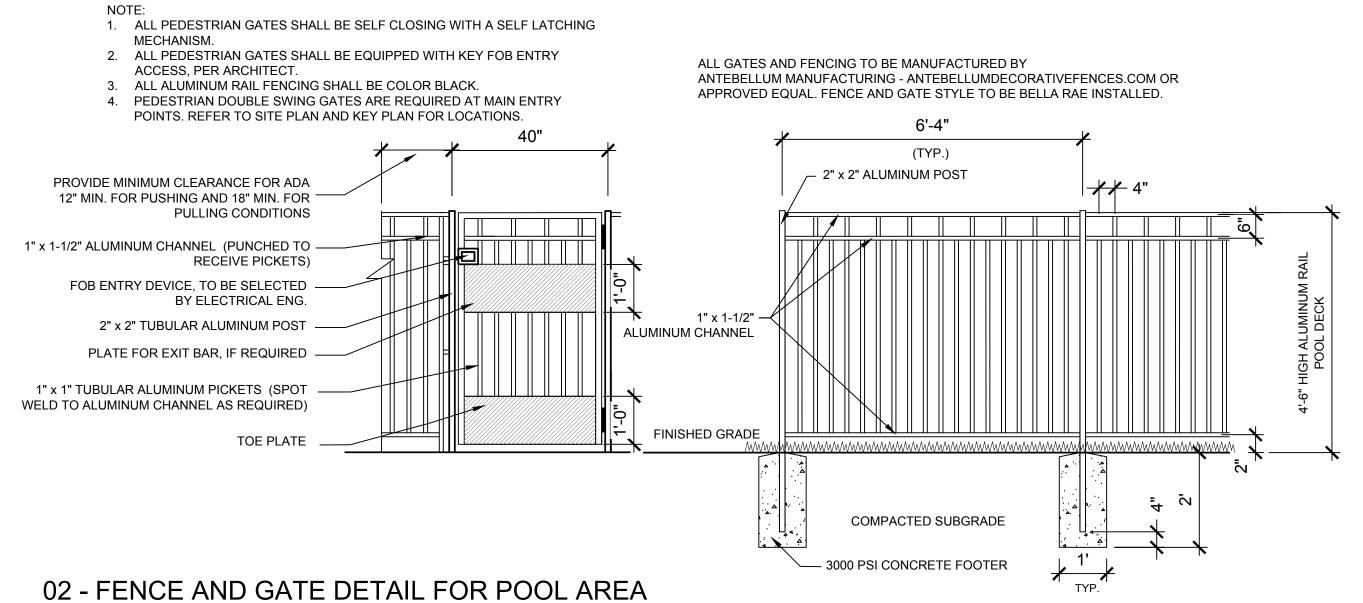

**KEY PLAN** 

N.T.S.

KNOW WHAT'S BELOW ALWAYS CALL 811 BEFORE YOU DIG

SCALE:1/2" = 1'-0"

Sheet Description LANDSCAPE

GATES AND FENCING DETAILS

> Release Date 12-06-2019

Project Number 1912B