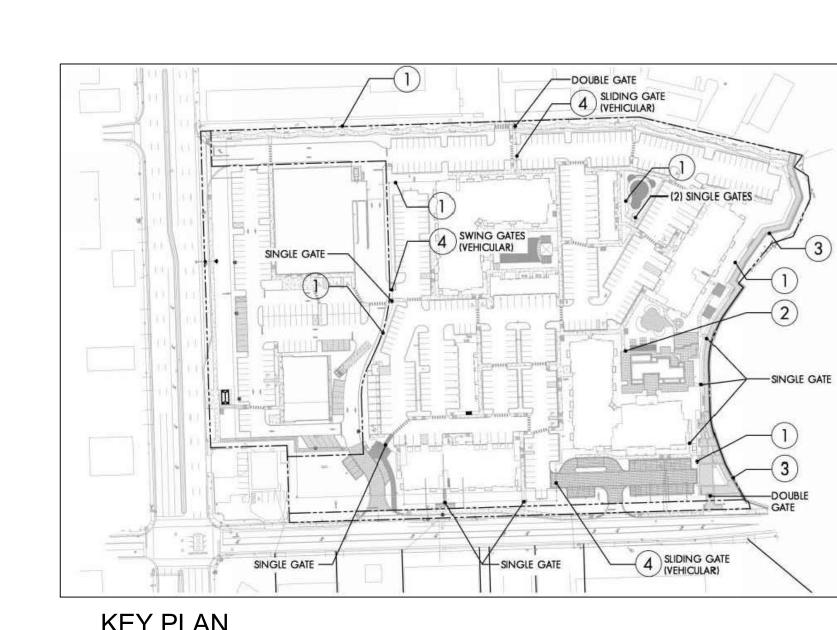

**KEY PLAN** 

N.T.S.

KNOW WHAT'S BELOW ALWAYS CALL 811 BEFORE YOU DIG

SCALE:1/2" = 1'-0"

Sheet Description LANDSCAPE

GATES AND FENCING DETAILS

> Release Date 12-06-2019

Project Number 1912B

Drawing Number Sheet 1 of 1

SUPPORTING -ACCURATE. → 3 1/2" TYP. STRUCTURE 6. CONTRACTOR'S NOTE: FOR PRODUCT AND COMPANY INFORMATION VISIT www.CADdetails.com/info AND ENTER TOP MOUNT POST DETAIL REFERENCE NUMBERRAM Oakland Park DETAILS 6-24-20. 03 - CABLE RAILING DETAIL SCALE:1/2" = 1'-0" ELEVATION / SECTION (4) 12' LONG SLIDING GATES - EAST AND WEST ENTRANCES. (2) 12' LONG SWING GATES - EXIT ONLY/FIRE GATE AT NORTH SIDE. 2" x 2" TUBULAR ALUMINUM TOP RAIL -4" THICK CAST STONE CAP BY DC KERCKHOFF SEE SITE PLAN FOR GATE LOCATIONS AND GATE COLUMN LAYOUT (ATTACH TO FRAME AS REQUIRED), COMPANY, COLOR TO MATCH ARCHITECTURE. COLOR: SILVER -SMOOTH STUCCO FINISH, COLOR OF COLUMN TO MATCH ARCHITECTURE. DIMENSION VARIES GATE COLUMN — **DIMENSION VARIES** DIMENSION VARIES - SLIDING GATES AS REQUIRED - SHOP DWGS. TO BE REVIEWED BY LANDSCAPE ARCHITECT R 64'-5"---6'-0" HIGH ALUMINUM PICKET FENCE, -PRIOR TO CONSTRUCTION, SHOP DRAWINGS SEE DECORATIVE ALUMINUM FENCE TO INCLUDE METAL TRACK FOR GATES.