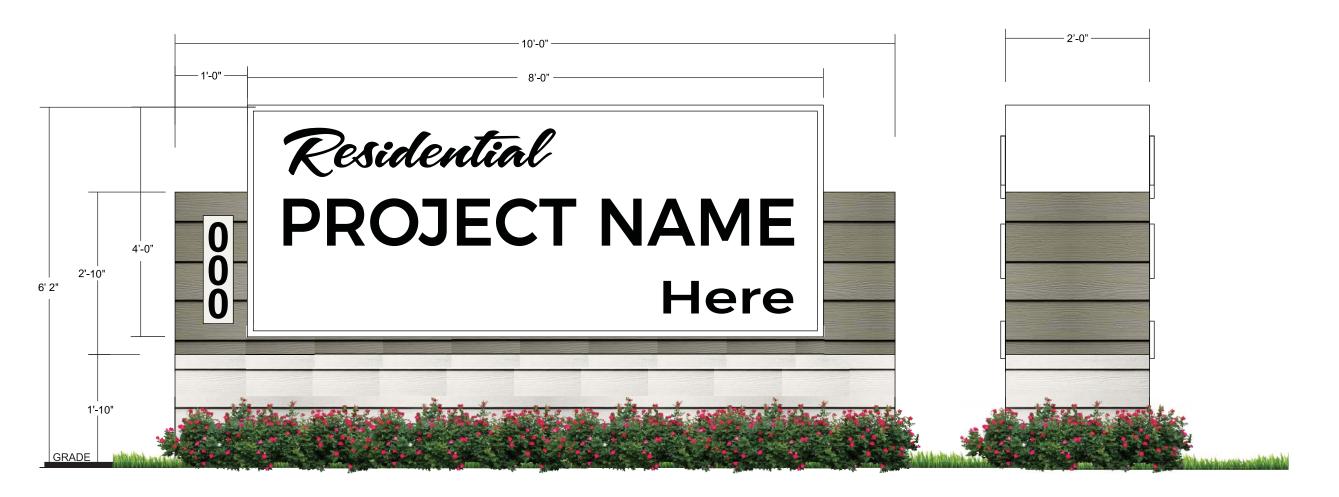

Double Sided Monument sq. ft. 32.0 ≠

Aluminum Construction shrouded in Hardie Plank lap siding Post-mount lettering 1/4" thick Illumination achieved with back-lit lettering with LEDs and energy-efficient powers.

Illumination achieved with back-lit lettering with LEDs and energy-efficient power supplies and also through landscape uplighting.

UL Underwriters
Laboratories, Inc.
LISTING E89514
ELECTRIC SIGN

SIGN & AWNING CO INC 4590 118TH Avenue North Clearwater, Florida 33762