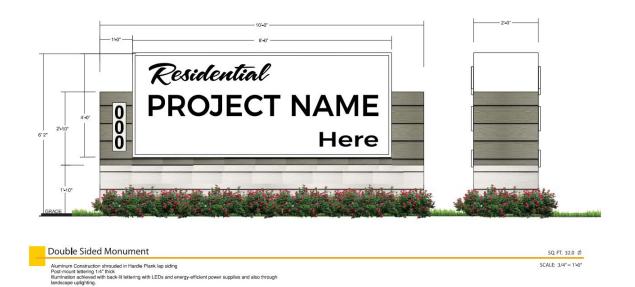

## Monument Sign (1) Refer to residential site plan for location on SE 6<sup>th</sup> Avenue

Oakland Park RAM
Oakland Park, Florida

Celebrating 50 Years of Quality Manufacturing and Service

SCALE: 3/4" = 1'-0"

Double Sided Monument sq. ft. 32.0 ≠

Aluminum Construction shrouded in Hardie Plank lap siding Post-mount lettering 1/4" thick Illumination achieved with back-lit lettering with LEDs and energy-efficient powers.

Illumination achieved with back-lit lettering with LEDs and energy-efficient power supplies and also through landscape uplighting.

UL Underwriters
Laboratories, Inc.
LISTING E89514
ELECTRIC SIGN

SIGN & AWNING CO INC 4590 118TH Avenue North Clearwater, Florida 33762