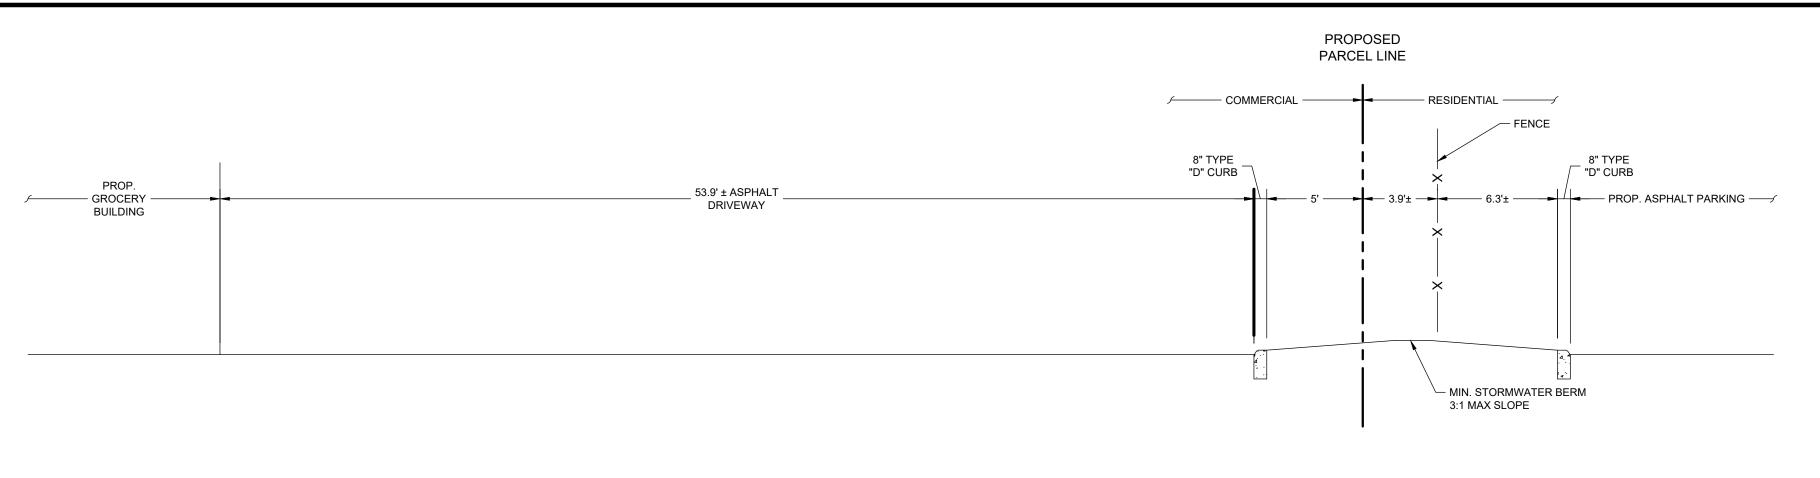

#### TYPICAL SECTION E-E SCALE: 1" = 5'

TYPICAL SECTION G-G SCALE: 1" = 5'

THIS DOCUMENT, TOGETHER WITH THE CONCEPTS AND DESIGNS PRESENTED HEREIN, AS AN INSTRUMENT OF SERVICE, IS INTENDED ONLY FOR THE SPECIFIC PURPOSE AND CLIENT FOR WHICH IT WAS PREPARED. REUSE OF AND IMPROPER RELIANCE ON THIS DOCUMENT WITHOUT WRITTEN AUTHORIZATION AND ADAPTATION BY BOWMAN CONSULTING GROUP, LTD. SHALL BE WITHOUT LIABILITY TO BOWMAN CONSULTING GROUP, LTD.