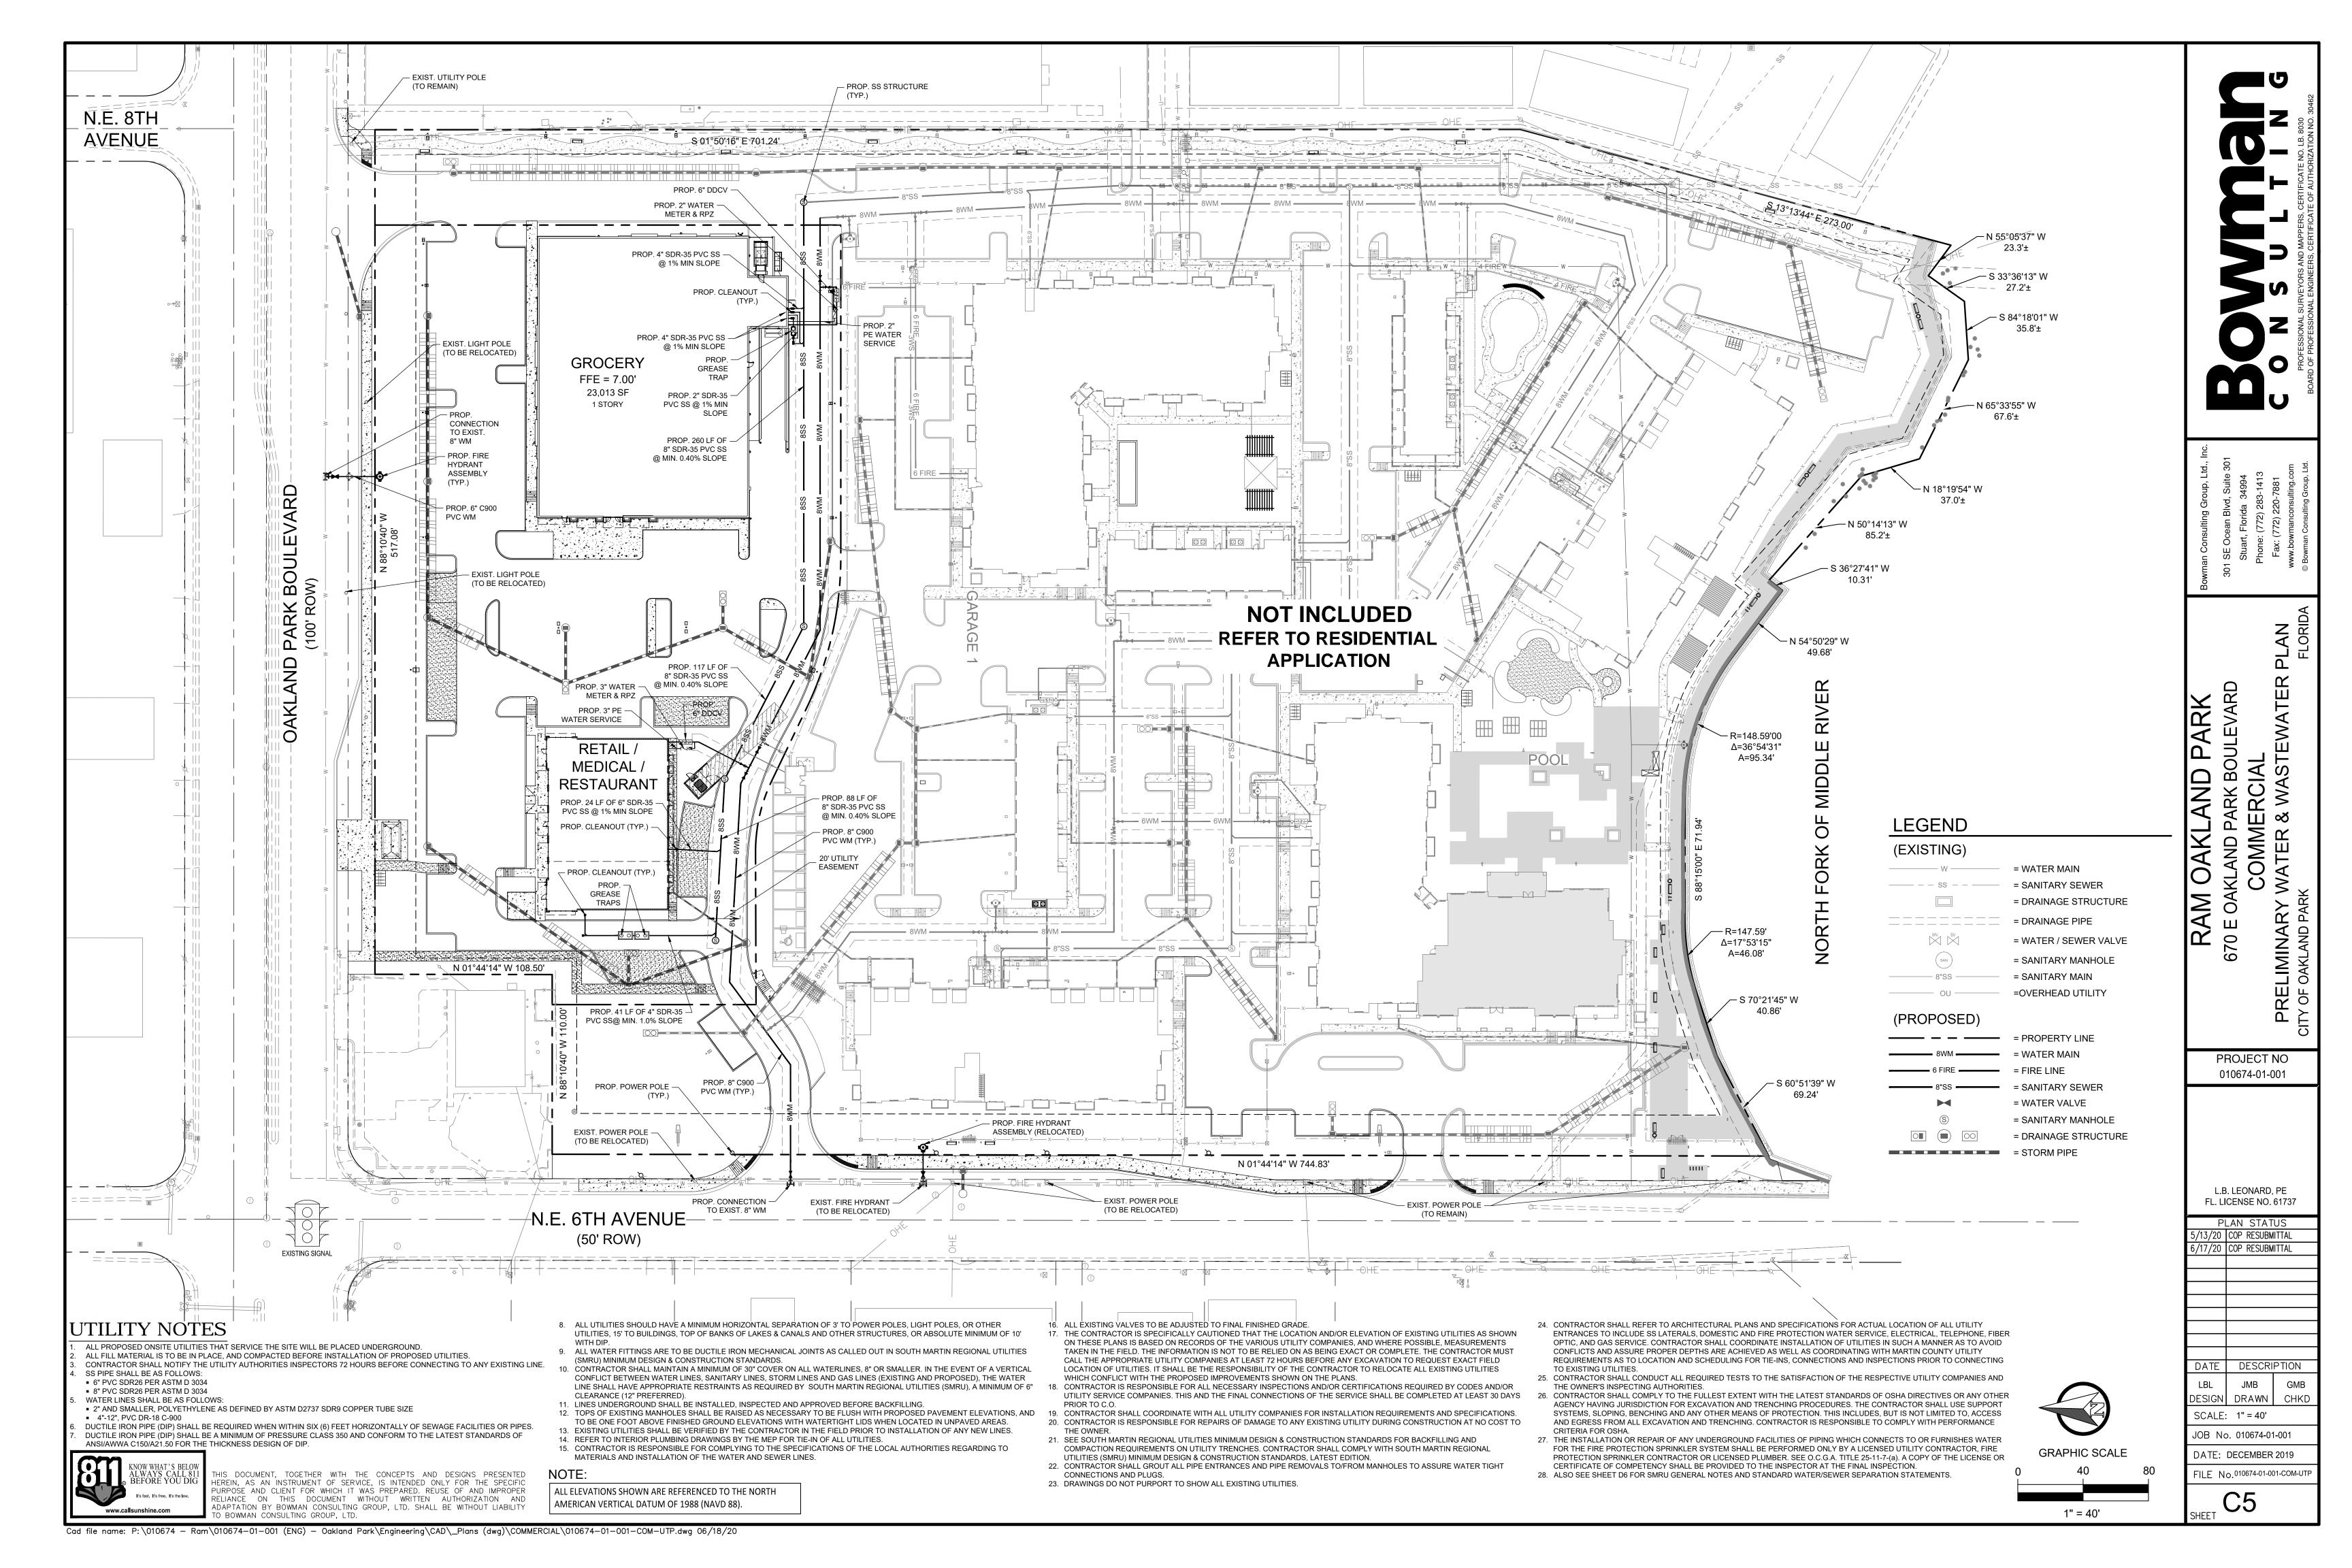

ALL ELEVATIONS SHOWN ARE REFERENCED TO THE NORTH
AMERICAN VERTICAL DATUM OF 1988 (NAVD 88).

RAM OAKLAND PARK
670 E OAKLAND PARK BOULEVARD
COMMERCIAL
ELIMINARY TYPICAL CROSS SECTIO PR

> PROJECT NO 010674-01-001

ALL ELEVATIONS SHOWN ARE REFERENCED TO THE NORTH AMERICAN VERTICAL DATUM OF 1988 (NAVD 88).

Cad file name: P: 010674 - Ram 010674 - 01 - 001 (ENG) - Oakland Park Engineering CAD Plans (dwg) COMMERCIAL 010674 - 01 - 001 - COM - PGD. dwg 06/17/20