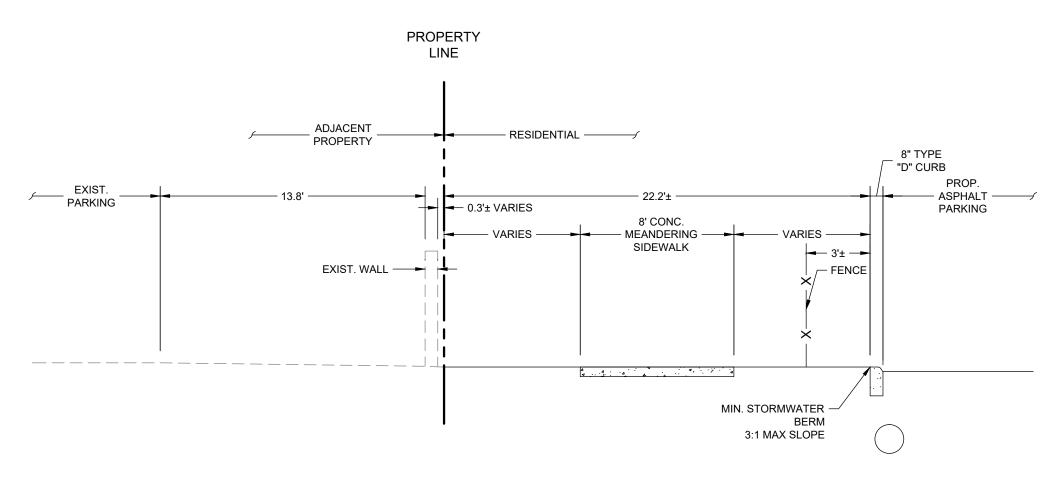

RAM OAKLAND PARK
670 E OAKLAND PARK BOULEVARD
COMMERCIAL
ELIMINARY TYPICAL CROSS SECTIO

PROJECT NO 010674-01-001

L.B. LEONARD, PE

FL. LICENSE NO. 61737 PLAN STATUS 5/13/20 COP RESUBMITTAL

6/17/20 COP RESUBMITTAL DATE DESCRIPTION