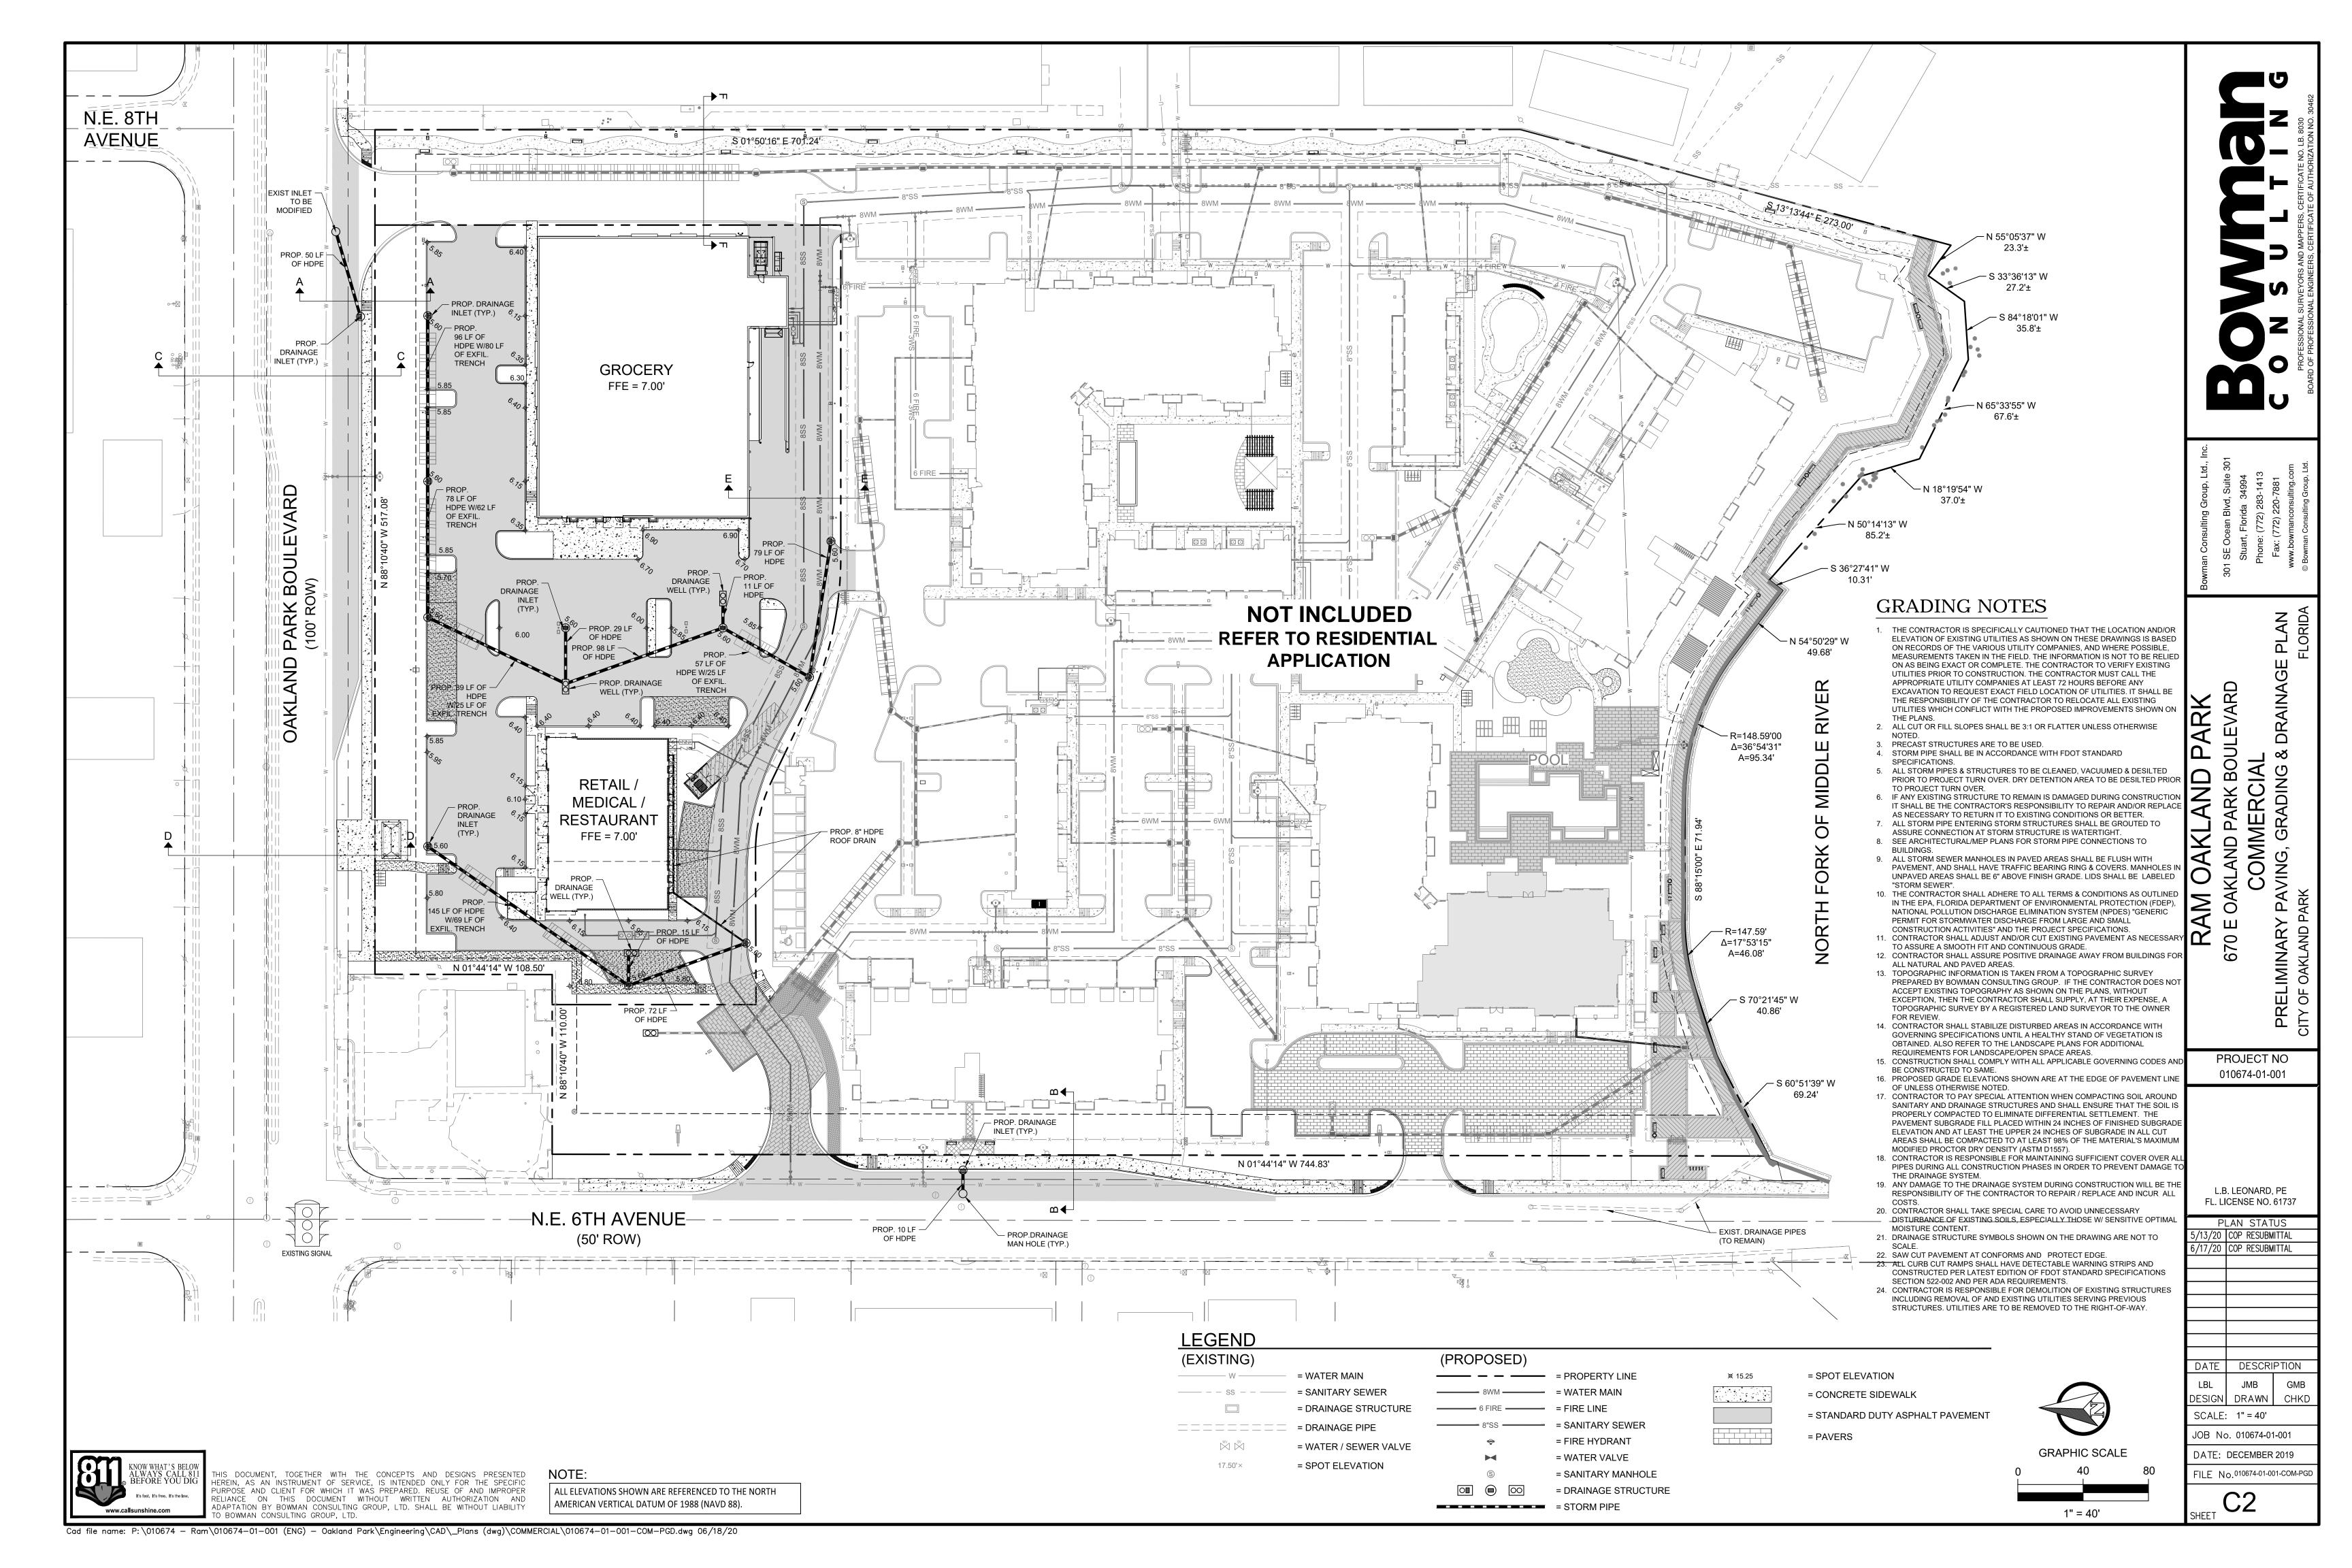

#### DRAWING INDEX

| SHEET NO.     | SHEET LIST                                        |
|---------------|---------------------------------------------------|
| C0            | COVER SHEET                                       |
| 1-5           | ALTA SURVEY                                       |
| 1-5           | RECORDED PLAT                                     |
| C1            | PRELIMINARY SITE PLAN                             |
| C2            | PRELIMINARY PAVING, GRADING & DRAINAGE PLAN       |
| C3 - C4       | PRELIMINARY TYPICAL CROSS SECTIONS                |
| C5            | PRELIMINARY WATER & WASTEWATER PLAN               |
| LS1           | GROCERY LINE OF SIGHT                             |
| FP1           | GROCERY FLOOR PLAN                                |
| ELV1          | GROCERY ELEVATIONS                                |
| A-101         | FLOOR PLAN                                        |
| A-102         | ROOF PLAN                                         |
| A-201         | ELEVATIONS                                        |
| EPH-1         | COMMERCIAL SITE PHOTOMETRIC LIGHTING PLAN         |
| EPH-2         | COMMERCIAL PHOTOMETRIC NOTES, SCHEDULES & DETAILS |
| L-200 - L-201 | TREE DISPOSITION PLAN                             |
| L-210         | OVERALL LANDSCAPE PLAN                            |
| L-211 - L-212 | LANDSCAPE PLAN                                    |
| L-214         | LANDSCAPE PLANT LIST                              |
| L-214         | LANDSCAPE NOTES AND DETAILS                       |

ALL ELEVATIONS SHOWN ARE REFERENCED TO THE NORTH
AMERICAN VERTICAL DATUM OF 1988 (NAVD 88).

RAM OAKLAND PARK
670 E OAKLAND PARK BOULEVARD
COMMERCIAL
ELIMINARY TYPICAL CROSS SECTIO PR

> PROJECT NO 010674-01-001

ALL ELEVATIONS SHOWN ARE REFERENCED TO THE NORTH AMERICAN VERTICAL DATUM OF 1988 (NAVD 88).

Cad file name: P: 010674 - Ram 010674 - 01 - 001 (ENG) - Oakland Park Engineering CAD Plans (dwg) COMMERCIAL 010674 - 01 - 001 - COM - PGD. dwg 06/17/20