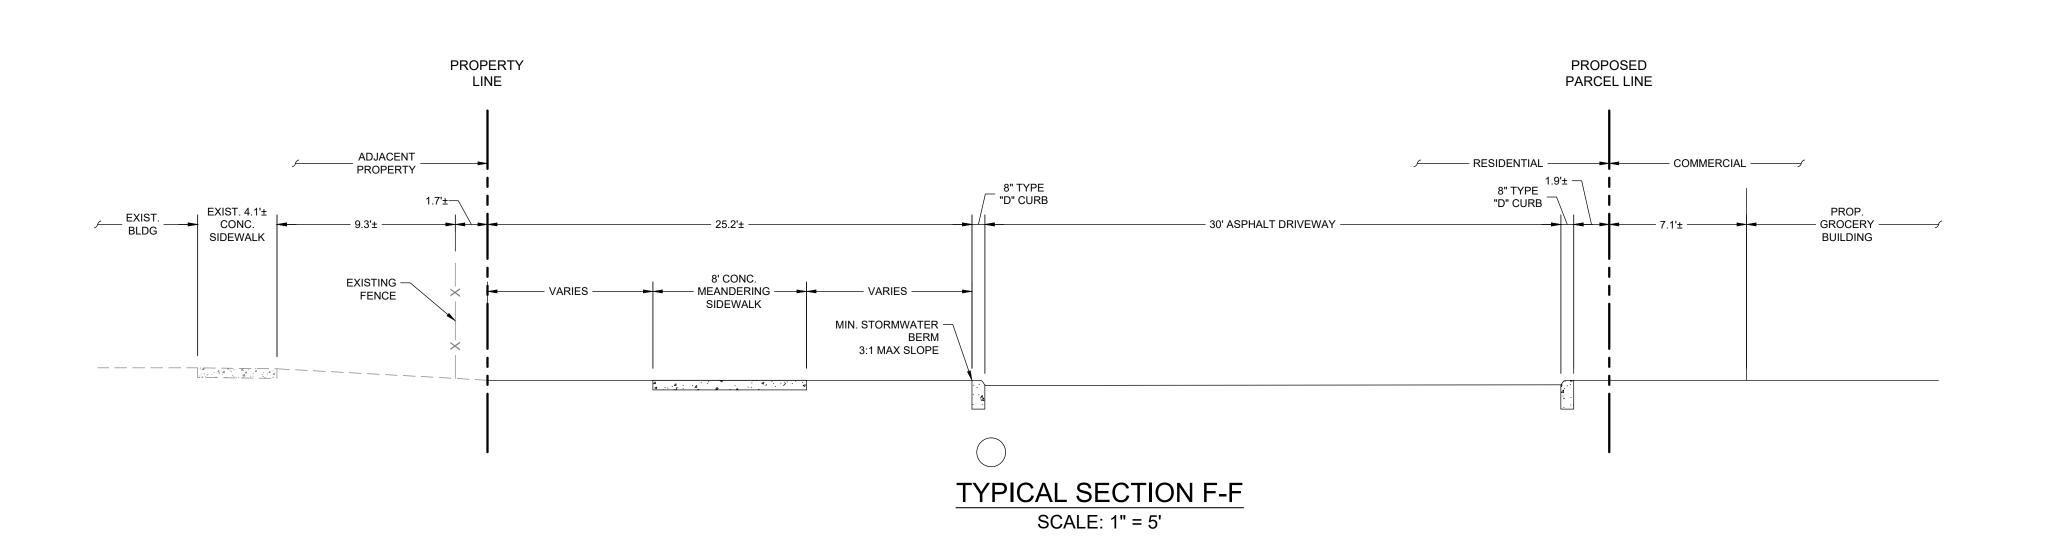

ALL ELEVATIONS SHOWN ARE REFERENCED TO THE NORTH
AMERICAN VERTICAL DATUM OF 1988 (NAVD 88).

RAM OAKLAND PARK
670 E OAKLAND PARK BOULEVARD
COMMERCIAL
ELIMINARY TYPICAL CROSS SECTIO PR

> PROJECT NO 010674-01-001