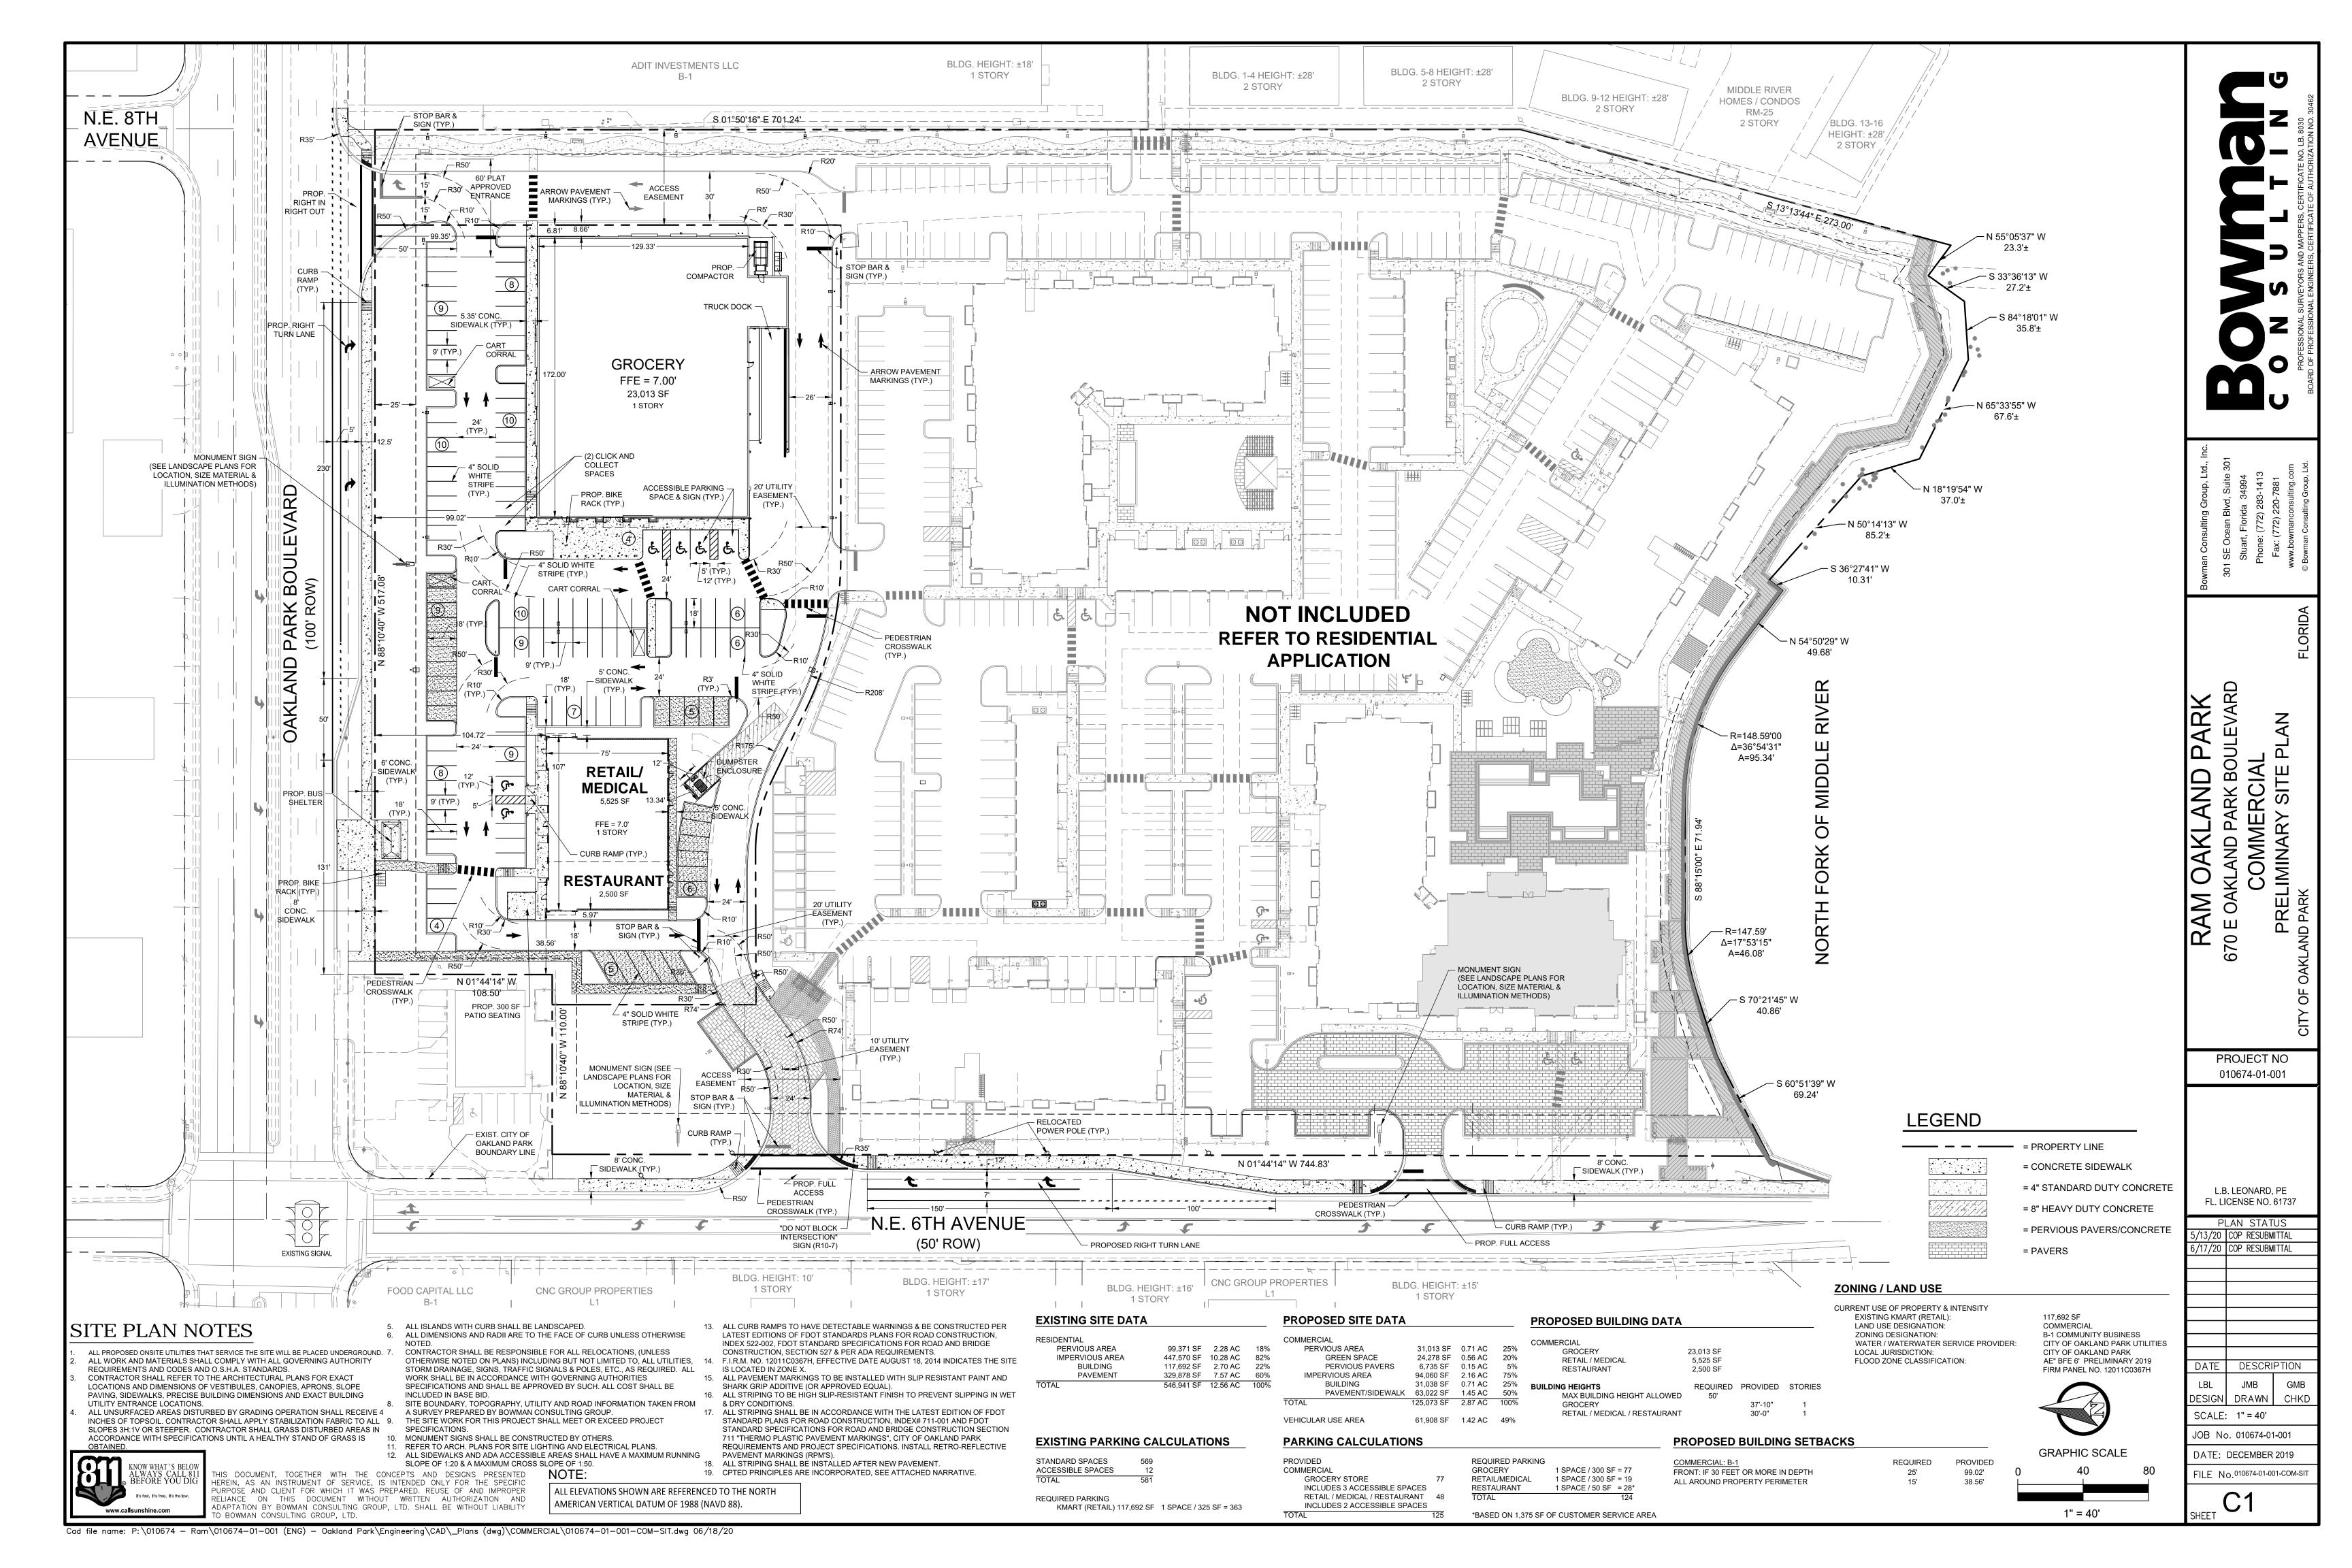

#### DRAWING INDEX

| SHEET NO.     | SHEET LIST                                        |
|---------------|---------------------------------------------------|
| C0            | COVER SHEET                                       |
| 1-5           | ALTA SURVEY                                       |
| 1-5           | RECORDED PLAT                                     |
| C1            | PRELIMINARY SITE PLAN                             |
| C2            | PRELIMINARY PAVING, GRADING & DRAINAGE PLAN       |
| C3 - C4       | PRELIMINARY TYPICAL CROSS SECTIONS                |
| C5            | PRELIMINARY WATER & WASTEWATER PLAN               |
| LS1           | GROCERY LINE OF SIGHT                             |
| FP1           | GROCERY FLOOR PLAN                                |
| ELV1          | GROCERY ELEVATIONS                                |
| A-101         | FLOOR PLAN                                        |
| A-102         | ROOF PLAN                                         |
| A-201         | ELEVATIONS                                        |
| EPH-1         | COMMERCIAL SITE PHOTOMETRIC LIGHTING PLAN         |
| EPH-2         | COMMERCIAL PHOTOMETRIC NOTES, SCHEDULES & DETAILS |
| L-200 - L-201 | TREE DISPOSITION PLAN                             |
| L-210         | OVERALL LANDSCAPE PLAN                            |
| L-211 - L-212 | LANDSCAPE PLAN                                    |
| L-214         | LANDSCAPE PLANT LIST                              |
| L-214         | LANDSCAPE NOTES AND DETAILS                       |

#### LEGAL DESCRIPTION

TRACT A, WALMART OAKLAND PARK, ACCORDING TO THE PLAT THEREOF, RECORDED MARCH 12, 2019 IN PLAT BOOK 183, PAGE 253, OF THE PUBLIC RECORDS OF BROWARD COUNTY, FLORIDA.

CONSIONAL SURVEYORS AND MAPPERS, CERTIFICATE NO. LB. 8030
BOARD OF PROFESSIONAL ENGINEERS, CERTIFICATE OF AUTHORIZATION NO. 30462