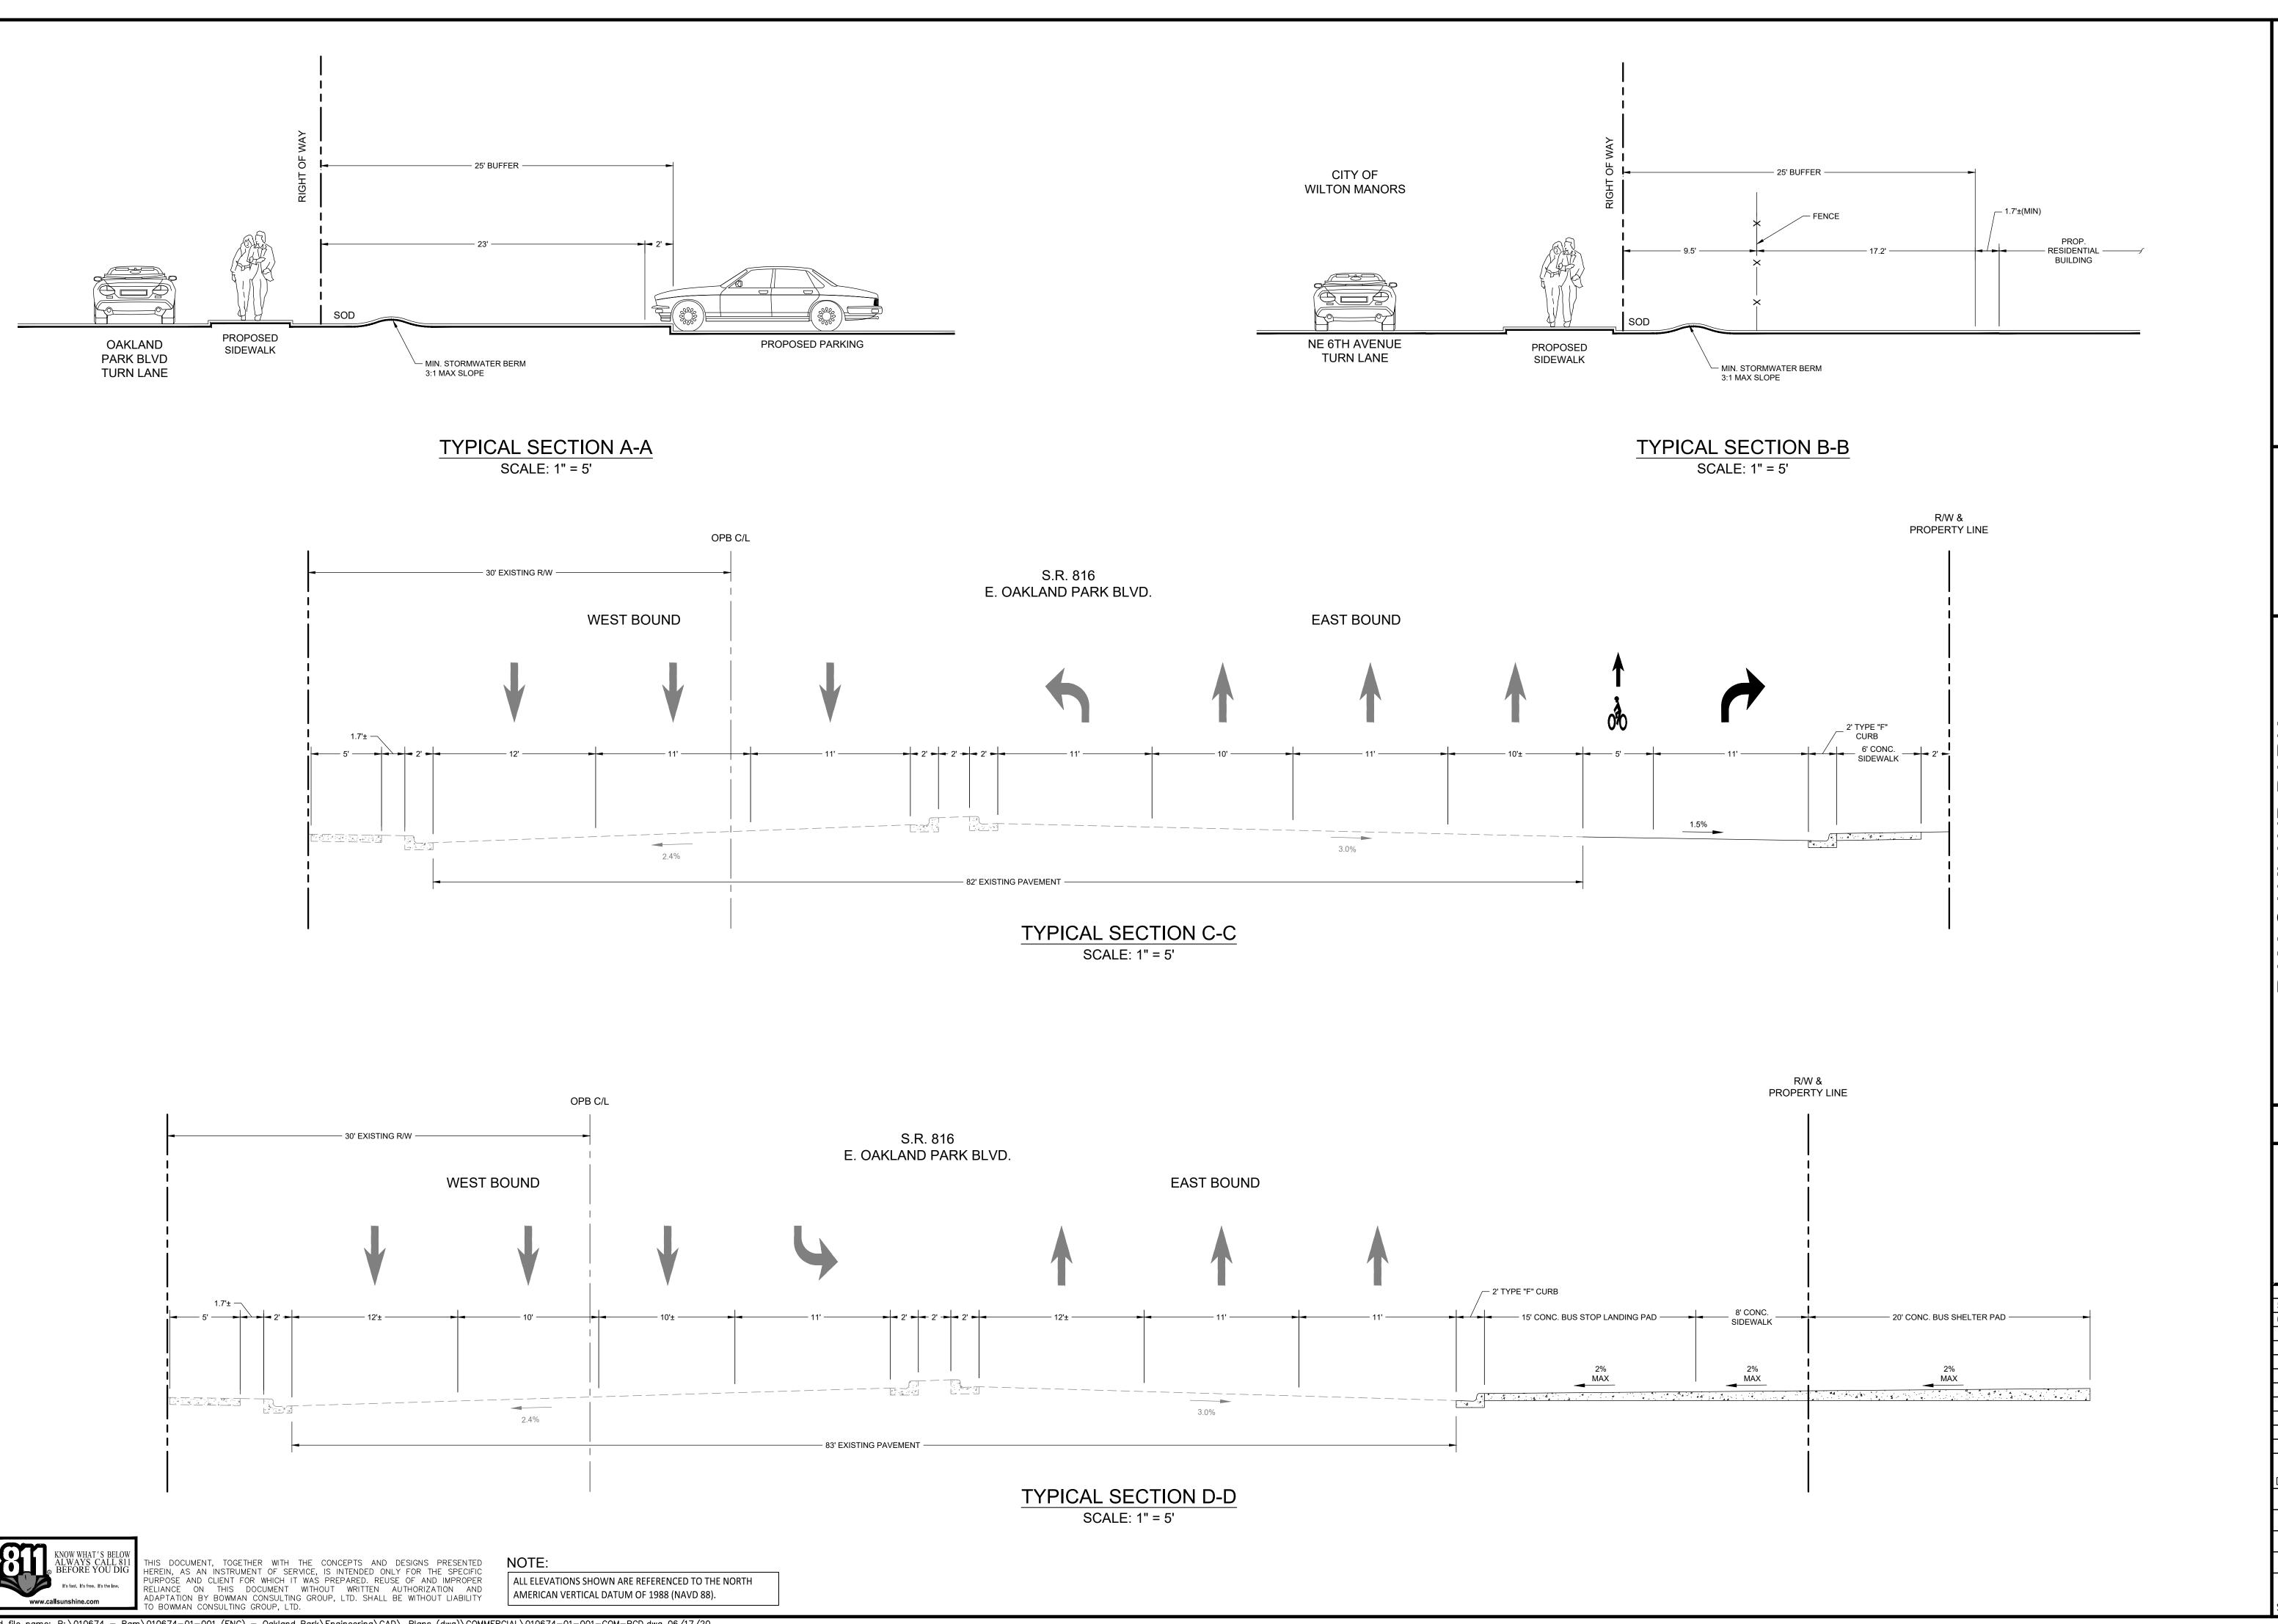

#### DRAWING INDEX

| SHEET NO.     | SHEET LIST                                        |
|---------------|---------------------------------------------------|
| C0            | COVER SHEET                                       |
| 1-5           | ALTA SURVEY                                       |
| 1-5           | RECORDED PLAT                                     |
| C1            | PRELIMINARY SITE PLAN                             |
| C2            | PRELIMINARY PAVING, GRADING & DRAINAGE PLAN       |
| C3 - C4       | PRELIMINARY TYPICAL CROSS SECTIONS                |
| C5            | PRELIMINARY WATER & WASTEWATER PLAN               |
| LS1           | GROCERY LINE OF SIGHT                             |
| FP1           | GROCERY FLOOR PLAN                                |
| ELV1          | GROCERY ELEVATIONS                                |
| A-101         | FLOOR PLAN                                        |
| A-102         | ROOF PLAN                                         |
| A-201         | ELEVATIONS                                        |
| EPH-1         | COMMERCIAL SITE PHOTOMETRIC LIGHTING PLAN         |
| EPH-2         | COMMERCIAL PHOTOMETRIC NOTES, SCHEDULES & DETAILS |
| L-200 - L-201 | TREE DISPOSITION PLAN                             |
| L-210         | OVERALL LANDSCAPE PLAN                            |
| L-211 - L-212 | LANDSCAPE PLAN                                    |
| L-214         | LANDSCAPE PLANT LIST                              |
| L-214         | LANDSCAPE NOTES AND DETAILS                       |

#### TYPICAL SECTION E-E SCALE: 1" = 5'

TYPICAL SECTION G-G SCALE: 1" = 5'

THIS DOCUMENT, TOGETHER WITH THE CONCEPTS AND DESIGNS PRESENTED HEREIN, AS AN INSTRUMENT OF SERVICE, IS INTENDED ONLY FOR THE SPECIFIC PURPOSE AND CLIENT FOR WHICH IT WAS PREPARED. REUSE OF AND IMPROPER RELIANCE ON THIS DOCUMENT WITHOUT WRITTEN AUTHORIZATION AND ADAPTATION BY BOWMAN CONSULTING GROUP, LTD. SHALL BE WITHOUT LIABILITY TO BOWMAN CONSULTING GROUP, LTD.

ALL ELEVATIONS SHOWN ARE REFERENCED TO THE NORTH AMERICAN VERTICAL DATUM OF 1988 (NAVD 88).

Cad file name: P: 010674 - Ram 010674 - 01 - 001 (ENG) - Oakland Park Engineering CAD Plans (dwg) COMMERCIAL 010674 - 01 - 001 - COM - PGD. dwg 06/17/20