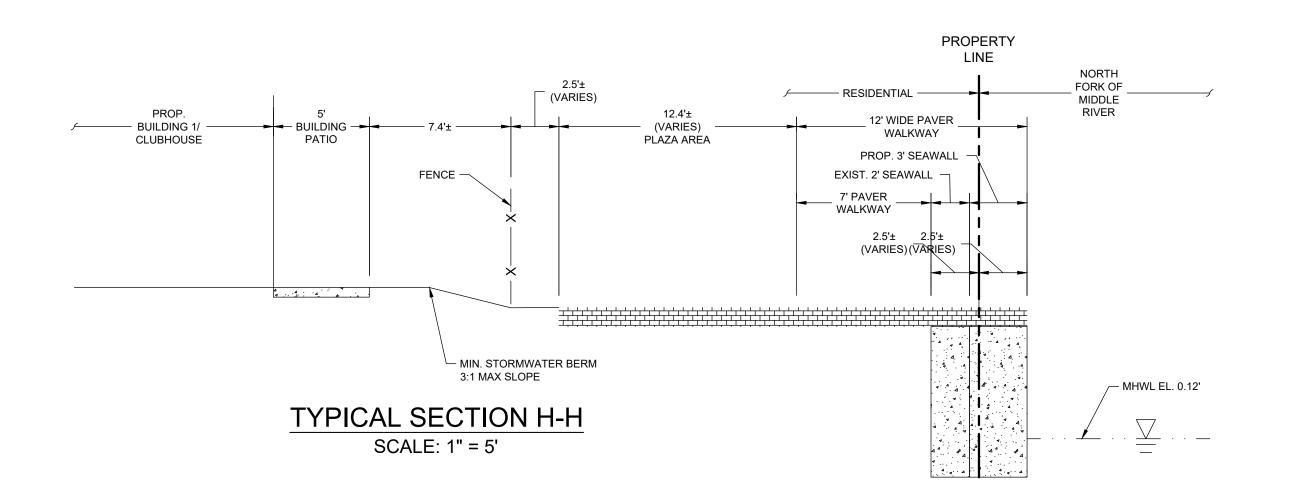

WITHOUT WRITTEN AUTHORIZATION AND ADAPTATION BY BOWMAN CONSULTING GROUP, LTD. SHALL BE WITHOUT LIABILITY

ALL ELEVATIONS SHOWN ARE REFERENCED TO THE NORTH
AMERICAN VERTICAL DATUM OF 1988 (NAVD 88).







RAM OAKLAND PARK
670 E OAKLAND PARK BOULEVARD
COMMERCIAL
ELIMINARY TYPICAL CROSS SECTIO PR

> PROJECT NO 010674-01-001

L.B. LEONARD, PE FL. LICENSE NO. 61737

PLAN STATUS 5/13/20 COP RESUBMITTAL

6/17/20 COP RESUBMITTAL

DATE DESCRIPTION JMB

DESIGN DRAWN CHKD SCALE: 1" = 5'

JOB No. 010674-01-001

DATE: DECEMBER 2019 FILE No.010674-01-001-COM-PG

SHEET

Cad file name: P: 010674 - Ram 010674 - 01 - 001 (ENG) - Oakland Park Engineering CAD Plans (dwg) COMMERCIAL 010674 - 01 - 001 - COM - PGD. dwg 06/17/20



#### TYPICAL SECTION E-E SCALE: 1" = 5'





TYPICAL SECTION G-G SCALE: 1" = 5'



THIS DOCUMENT, TOGETHER WITH THE CONCEPTS AND DESIGNS PRESENTED HEREIN, AS AN INSTRUMENT OF SERVICE, IS INTENDED ONLY FOR THE SPECIFIC PURPOSE AND CLIENT FOR WHICH IT WAS PREPARED. REUSE OF AND IMPROPER RELIANCE ON THIS DOCUMENT WITHOUT WRITTEN AUTHORIZATION AND ADAPTATION BY BOWMAN CONSULTING GROUP, LTD. SHALL BE WITHOUT LIABILITY TO BOWMAN CONSULTING GROUP, LTD.

ALL ELEVATIONS SHOWN ARE REFERENCED TO THE NORTH AMERICAN VERTICAL DATUM OF 1988 (NAVD 88).

Cad file name: P: 010674 - Ram 010674 - 01 - 001 (ENG) - Oakland Park Engineering CAD Plans (dwg) COMMERCIAL 010674 - 01 - 001 - COM - PGD. dwg 06/17/20

RAM OAKLAND PARK
670 E OAKLAND PARK BOULEVARD
COMMERCIAL
ELIMINARY TYPICAL CROSS SECTIO

PROJECT NO 010674-01-001

L.B. LEONARD, PE

FL. LICENSE NO. 61737 PLAN STATUS 5/13/20 COP RESU