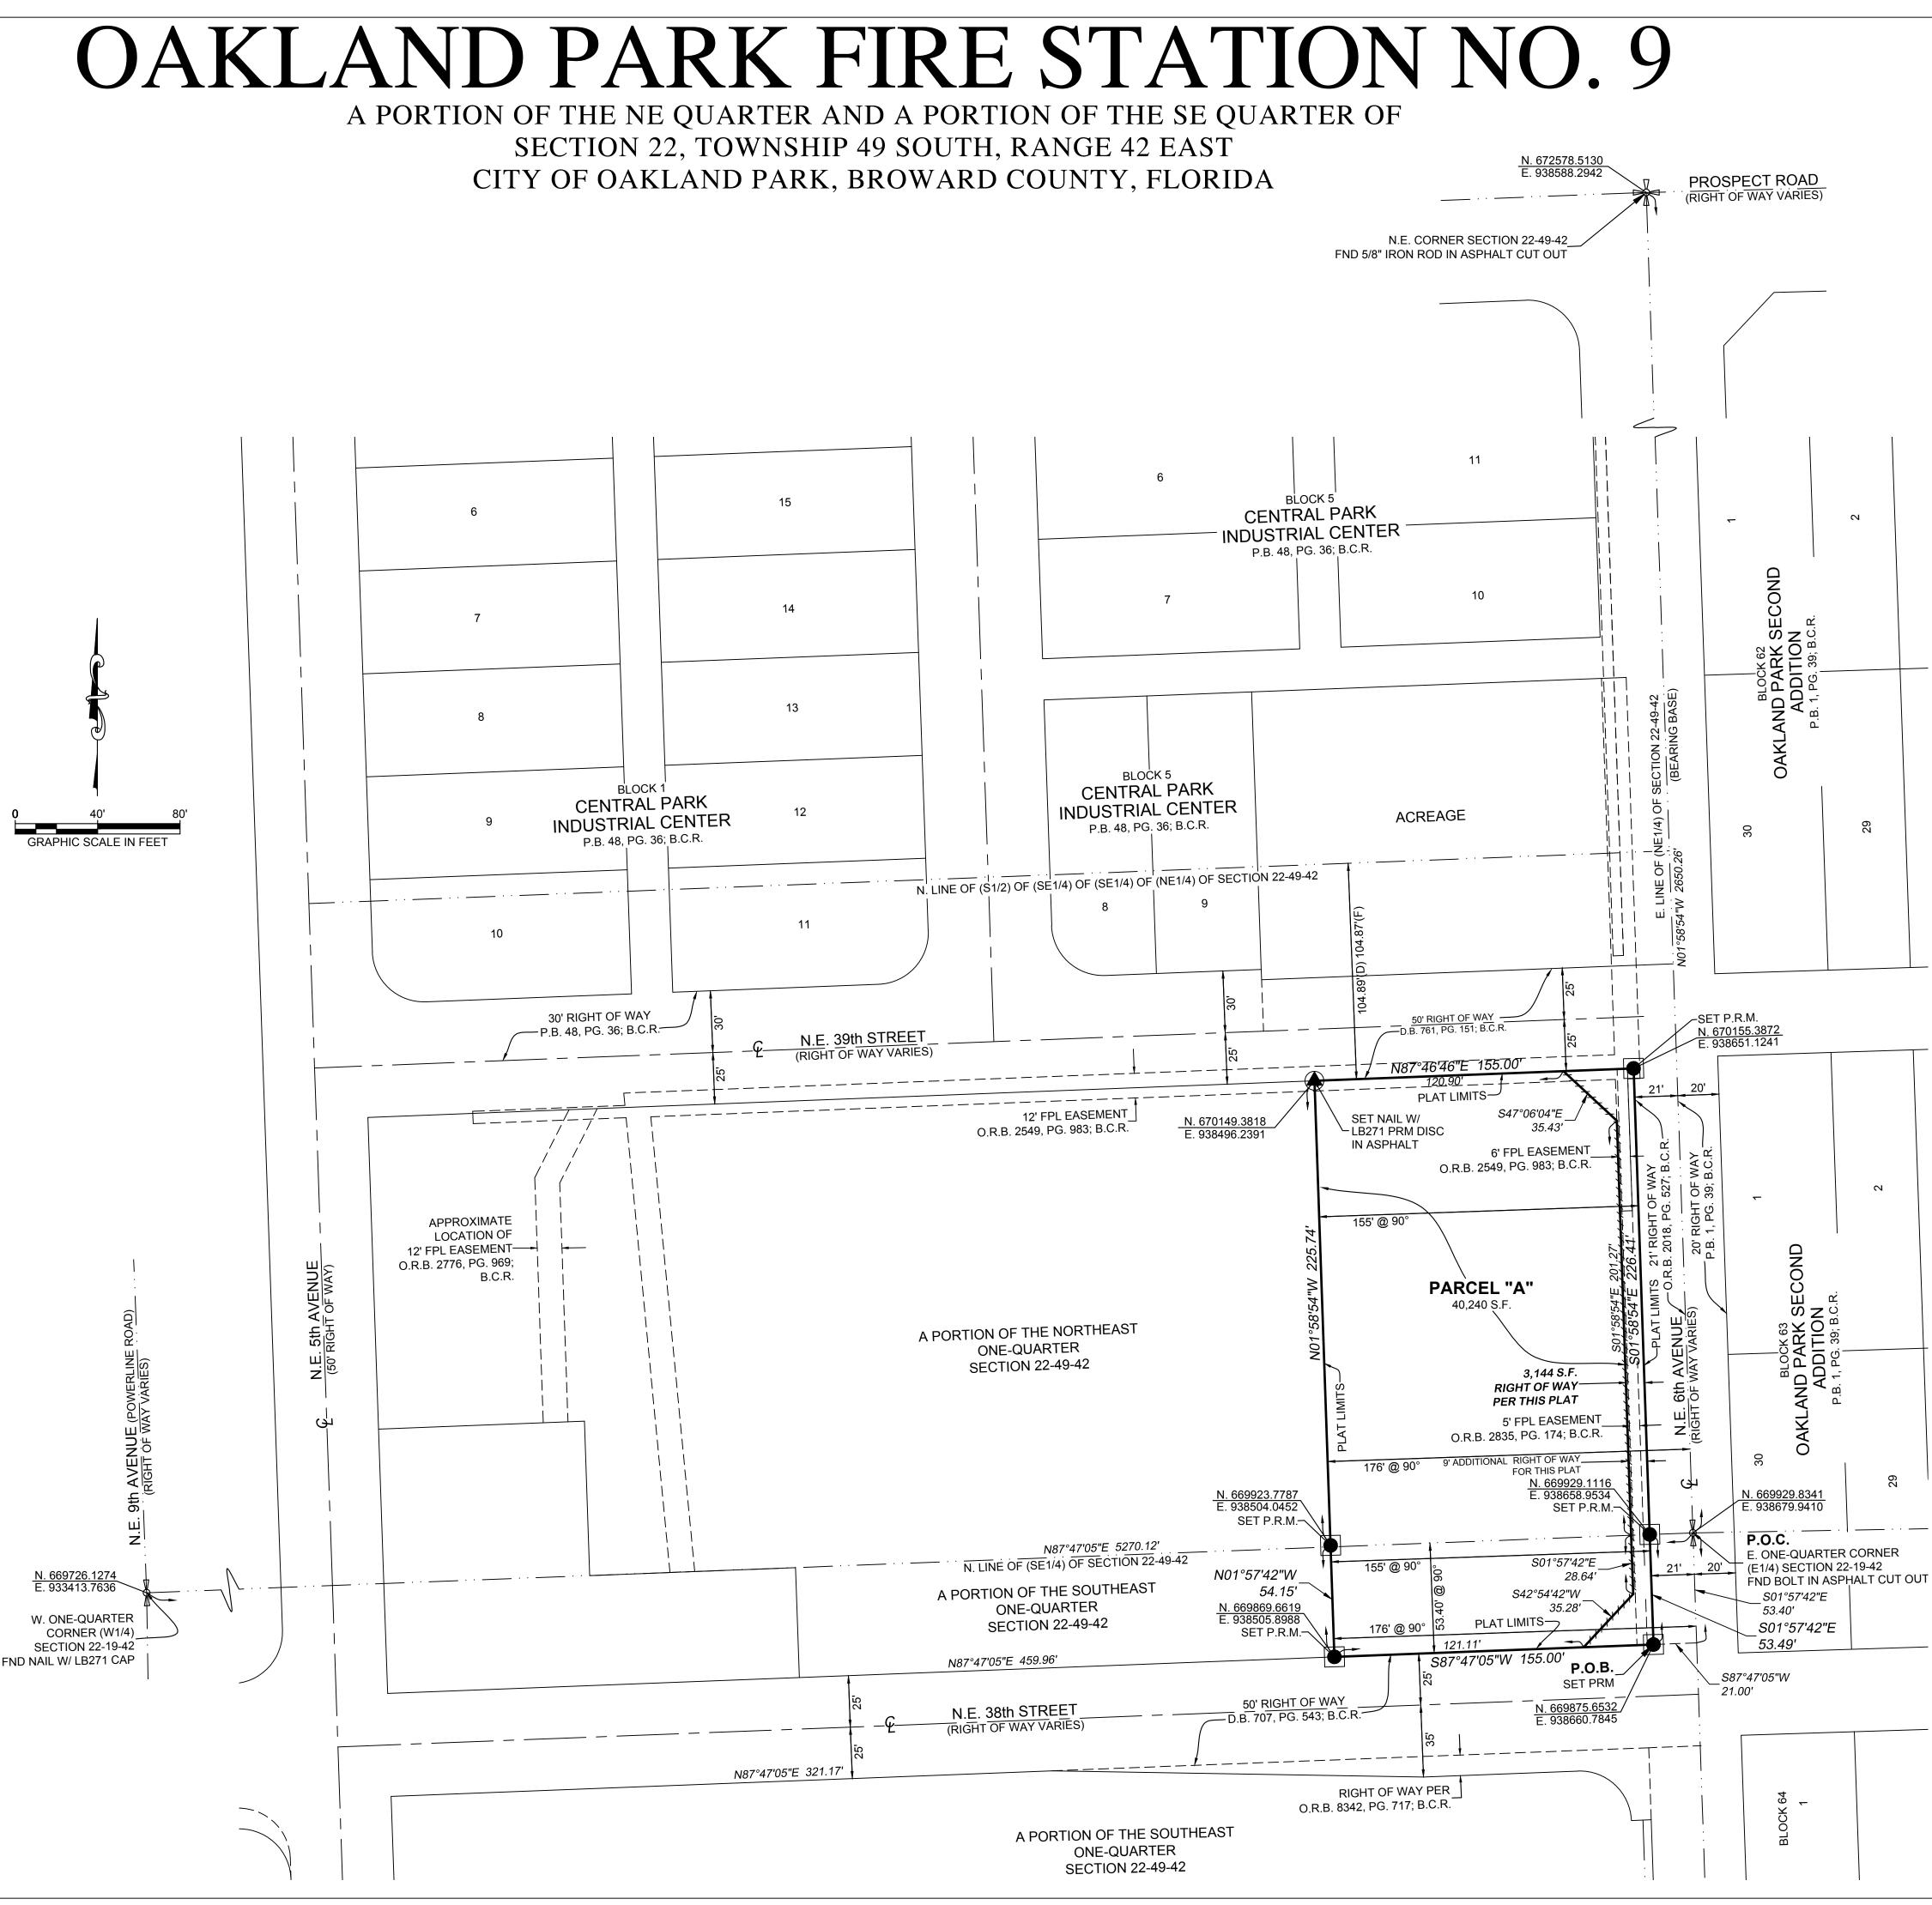

## LEGAL DESCRIPTION

THE WEST 155 FEET OF THE EAST 176 FEET OF THE SOUTH ONE-HALF (S1/2) OF THE SOUTHEAST ONE-QUARTER (SE1/4) OF THE SOUTHEAST ONE-QUARTER (SE1/4) OF THE NORTHEAST ONE-QUARTER (NE1/4) OF SECTION 22, TOWNSHIP 49 SOUTH, RANGE 42 EAST, LESS AND EXCEPT THE NORTH 104.89 FEET THEREOF.

TOGETHER WITH:

THE WEST 155 FEET OF THE EAST 176 FEET OF THE NORTH 53.40 FEET OF THE SOUTHEAST ONE-QUARTER OF SECTION 22, TOWNSHIP 49 SOUTH, RANGE 42 EAST.

ALL OF THE ABOVE ALSO DESCRIBED AS FOLLOWS:

A PORTION OF THE NORTHEAST ONE-QUARTER (NE1/4) AND A PORTION OF THE SOUTHEAST ONE-QUARTER(SE1/4) OF SECTION 22, TOWNSHIP 49 SOUTH, RANGE 42 EAST DESCRIBED AS FOLLOWS; COMMENCE AT THE EAST ONE-QUARTER CORNER FOR SAID SECTION 22; THENCE SOUTH 01°57'42" EAST ALONG THE EAST LINE OF SAID SOUTHEAST ONE-QUARTER (SE1/4), A DISTANCE OF 53.40 FEET; THENCE SOUTH 87°47'05" WEST, A DISTANCE OF 21.00 FEET TO THE POINT OF BEGINNING; THENCE CONTINUE SOUTH 87°47'05" WEST, A DISTANCE OF 155.00 FEET, THE LAST TWO (2) DESCRIBED COURSES LYING ALONG A LINE LYING 53.40 FEET SOUTH OF AND PARALLEL WITH, WHEN MEASURED AT RIGHT ANGLES TO, THE NORTH LINE OF SAID SOUTHEAST ONE-QUARTER (SE1/4); THENCE NORTH 01°57'42" WEST ALONG A LINE LYING 176 FEET WEST OF AND PARALLEL WITH, WHEN MEASURED AT RIGHT ANGLES TO, SAID EAST LINE, A DISTANCE OF 54.15 FEET; THENCE NORTH 01°58'54" WEST ALONG A LINE LYING 176 FEET WEST OF AND PARALLEL WITH, WHEN MEASURED AT RIGHT ANGLES TO, THE EAST LINE OF SAID NORTHEAST ONE-QUARTER (NE1/4), A DISTANCE OF 225.74 FEET; THENCE NORTH 87°46'46" EAST ALONG A LINE LYING 104.87 FEET SOUTH OF AND PARALLEL WITH, WHEN MEASURED AT RIGHT ANGLES TO, THE NORTH LINE OF THE SOUTH ONE-HALF (S1/2) OF THE SOUTHEAST ONE-QUARTER (SE1/4) OF THE SOUTHEAST ONE-QUARTER (SE1/4) OF THE NORTHEAST ONE-QUARTER (NE1/4) OF SAID SECTION 22, A DISTANCE OF 155.00 FEET; THENCE SOUTH 01°58'54" EAST ALONG A LINE LYING 21.00 FEET WEST OF AND PARALLEL WITH, WHEN MEASURED AT RIGHT ANGLES TO, THE EAST LINE OF SAID NORTHEAST ONE-QUARTER (NE1/4), A DISTANCE OF 226.41 FEET; THENCE SOUTH 01°57'42" EAST ALONG A LINE LYING 21.00 FEET WEST OF AND PARALLEL WITH, WHEN MEASURED AT RIGHT ANGLES TO, SAID EAST LINE OF SAID SOUTHEAST ONE-QUARTER (SE1/4), A DISTANCE OF 53.49 FEET TO THE POINT OF BEGINNING.

SAID LANDS LYING IN THE CITY OF OAKLAND PARK, BROWARD COUNTY, FLORIDA AND CONTAINING 43,384 SQUARE FEET OR (0.996 ACRES) MORE OR LESS.