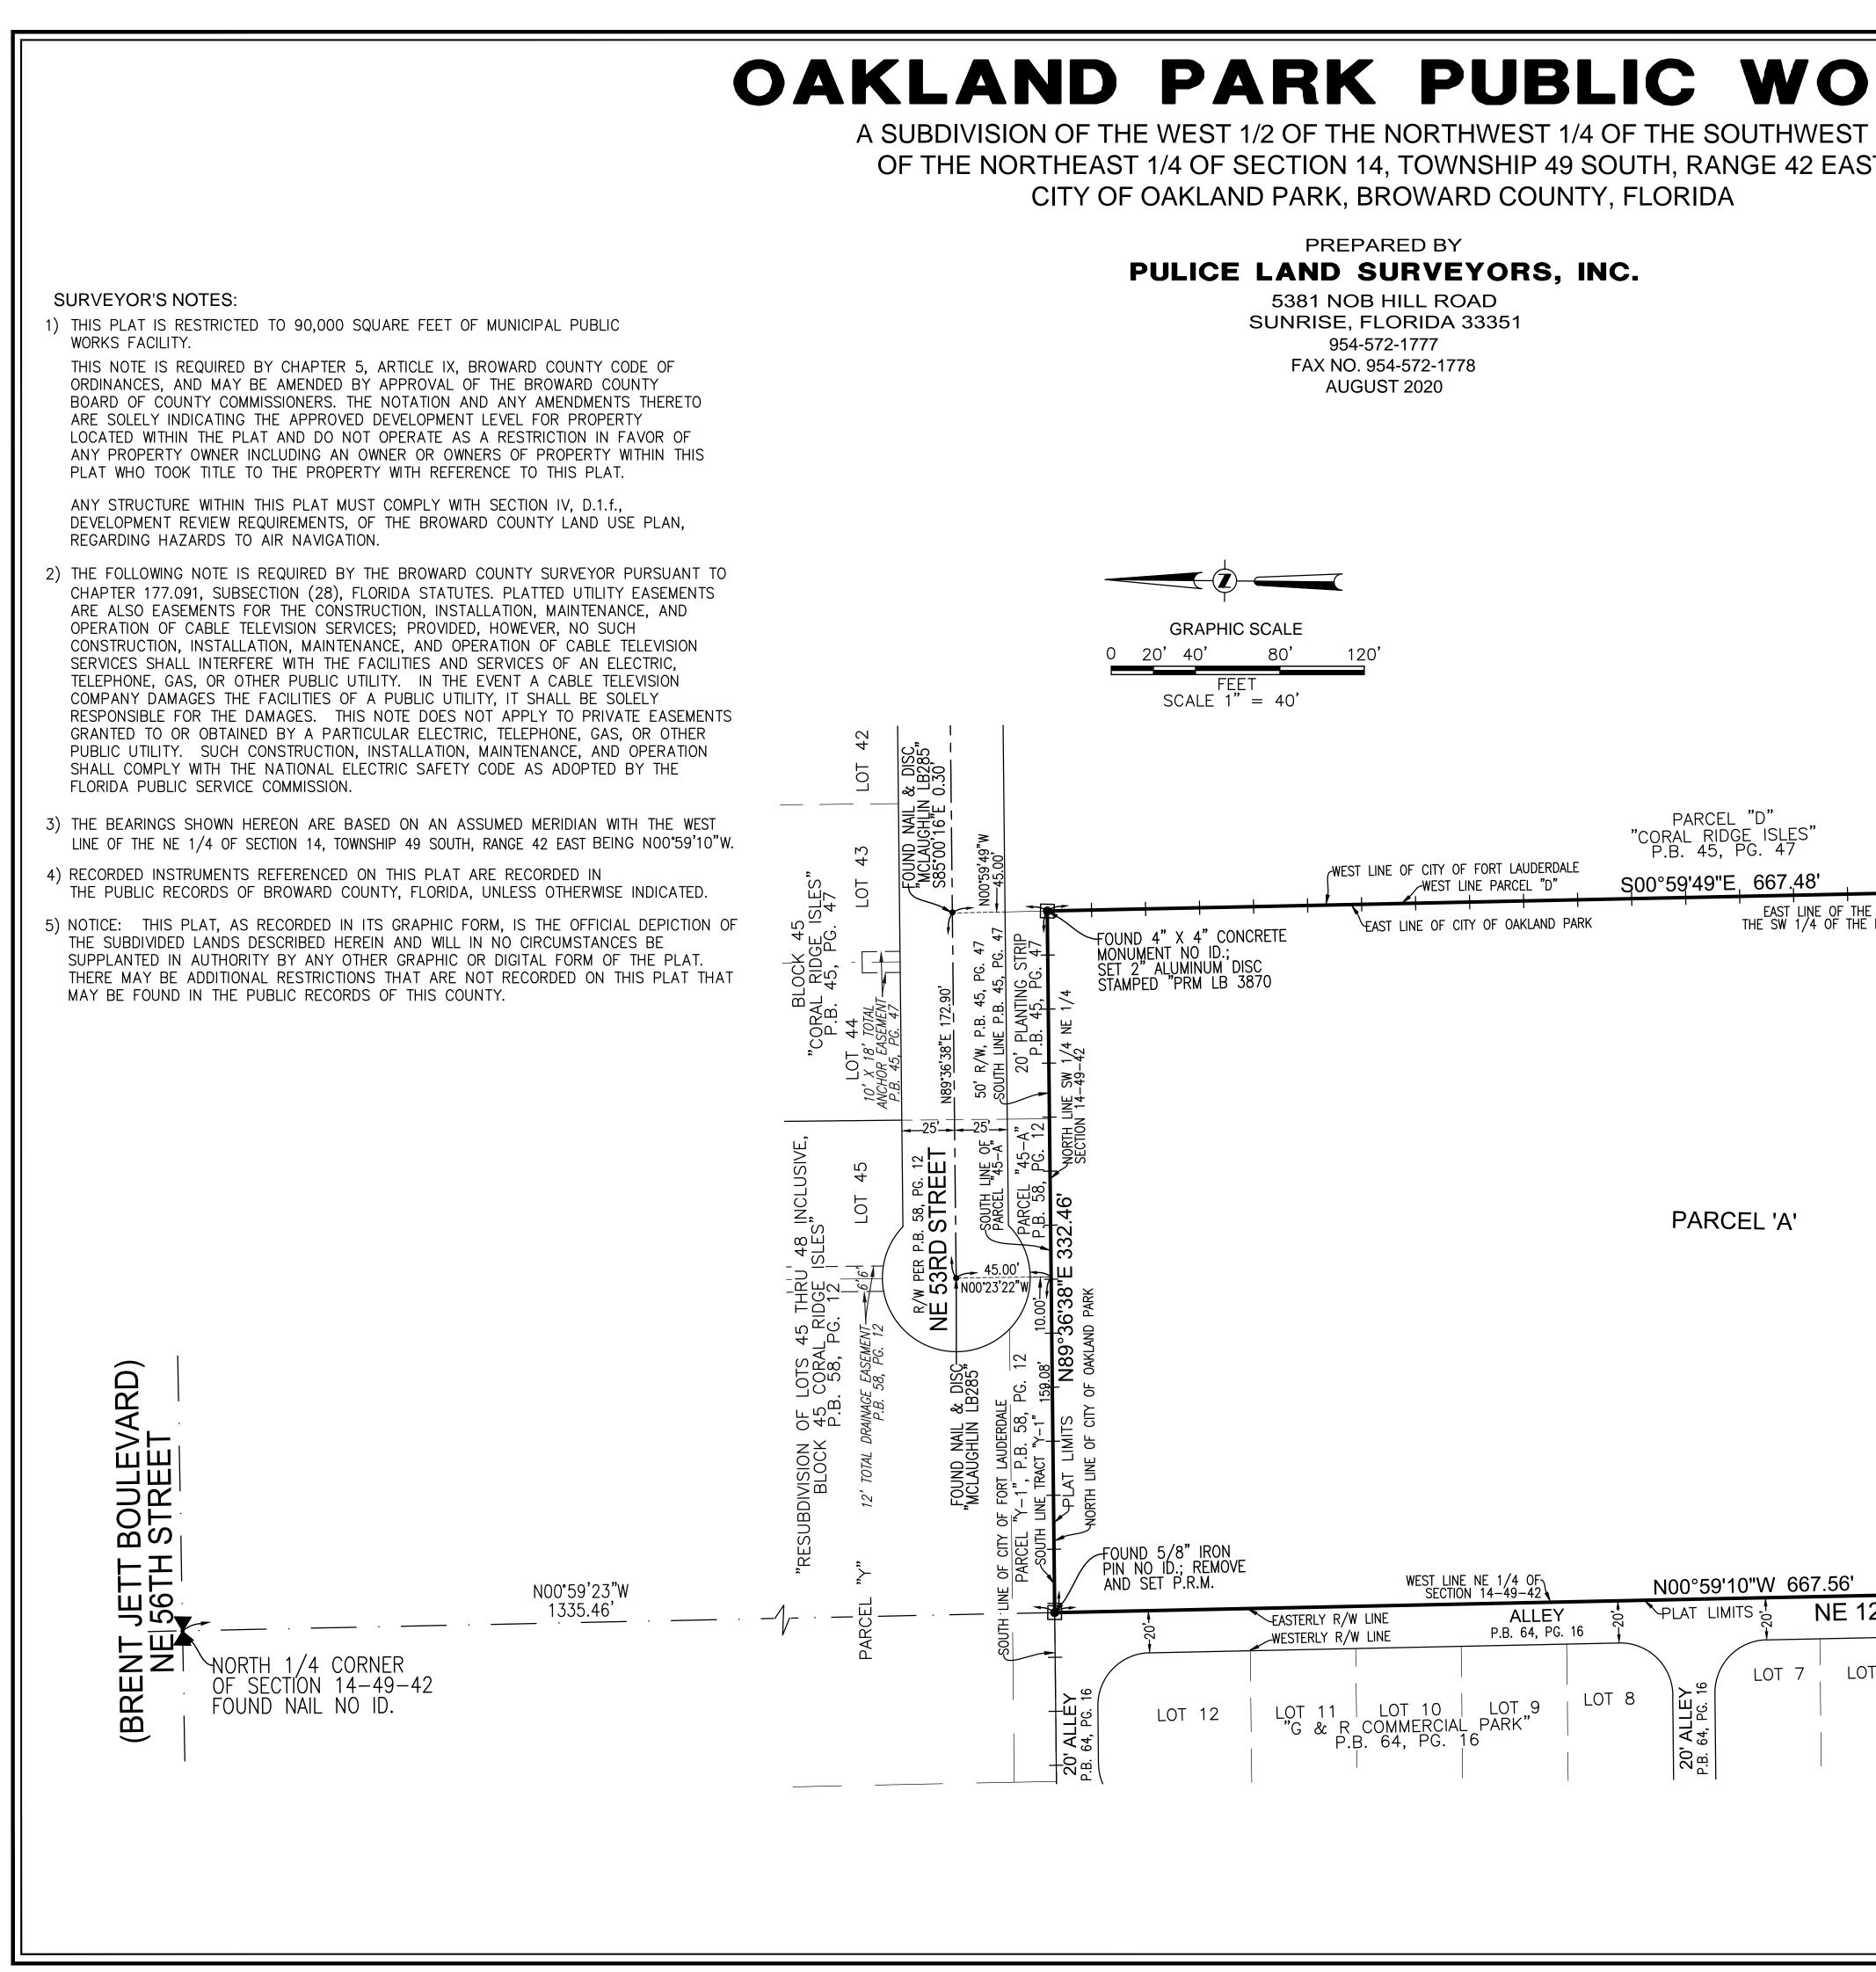

## AKLAND PARK PUBLIC WORK

A SUBDIVISION OF THE WEST 1/2 OF THE NORTHWEST 1/4 OF THE SOUTHWEST 1/4 OF THE NORTHEAST 1/4 OF SECTION 14, TOWNSHIP 49 SOUTH, RANGE 42 EAST CITY OF OAKLAND PARK, BROWARD COUNTY, FLORIDA

PREPARED BY

## PULICE LAND SURVEYORS, INC.

5381 NOB HILL ROAD SUNRISE, FLORIDA 33351 954-572-1777 FAX NO. 954-572-1778 JUNE 2020

| CITY OF OAKLAND<br>PARK, A MUNICIPAL<br>CORPORATION | PLATTING SURVEYOR | CITY ENGINEER | CITY OF<br>OAKLAND PARK | COUNTY SURVEYOR | COUNTY ENGINEER |
|-----------------------------------------------------|-------------------|---------------|-------------------------|-----------------|-----------------|
|                                                     |                   |               |                         |                 |                 |