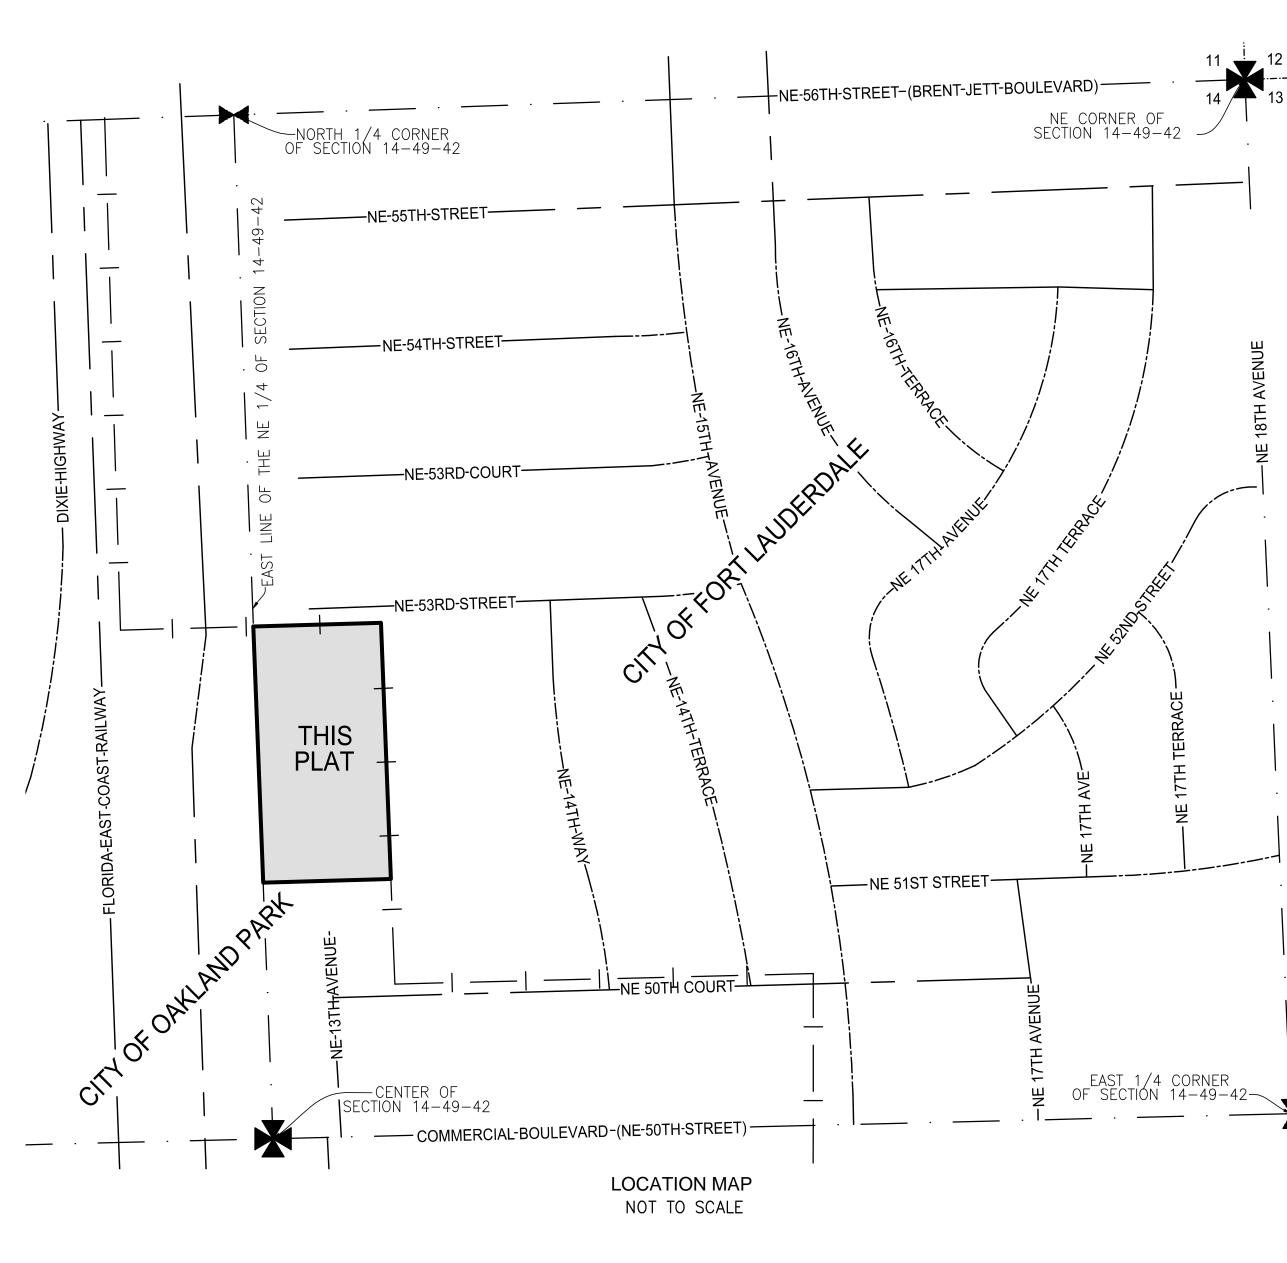

## AKLAND PARK PUBLIC WORK

A SUBDIVISION OF THE WEST 1/2 OF THE NORTHWEST 1/4 OF THE SOUTHWEST 1/4 OF THE NORTHEAST 1/4 OF SECTION 14, TOWNSHIP 49 SOUTH, RANGE 42 EAST CITY OF OAKLAND PARK, BROWARD COUNTY, FLORIDA