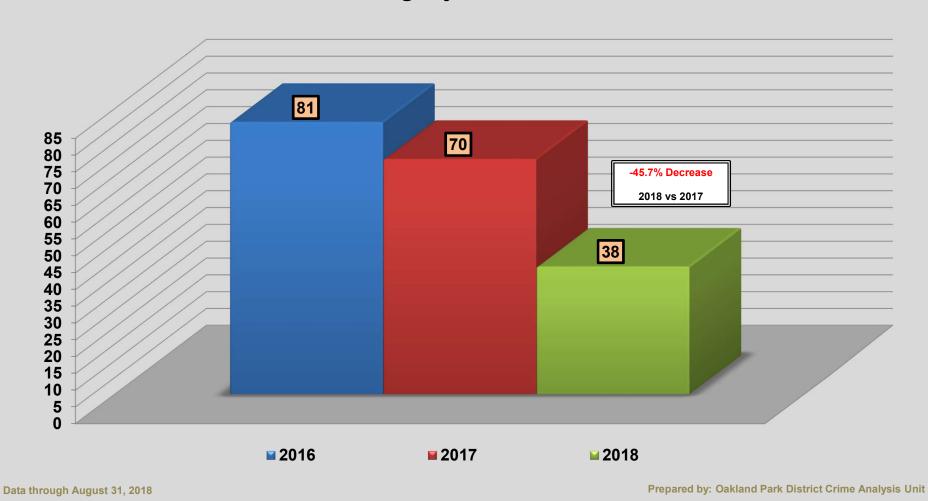

#### City of Oakland Park - Year to Date 3-Year Comparison Burglary Business



#### City of Oakland Park - Year to Date 3-Year Comparison Burglary Conveyance



# City of Oakland Park - Year to Date 3-Year Comparison Burglary Residence



# City of Oakland Park - Year to Date 3-Year Comparison Robbery







Data through August 31, 2018

Prepared by: Oakland Park District Crime Analysis Unit

### City of Oakland Park - Year to Date 3-Year Comparison Petit Theft



#### City of Oakland Park Florida State Statute Crimes - YTD 2018



Data through August 31, 2018

**Prepared by: Oakland Park District Crime Analysis Unit**