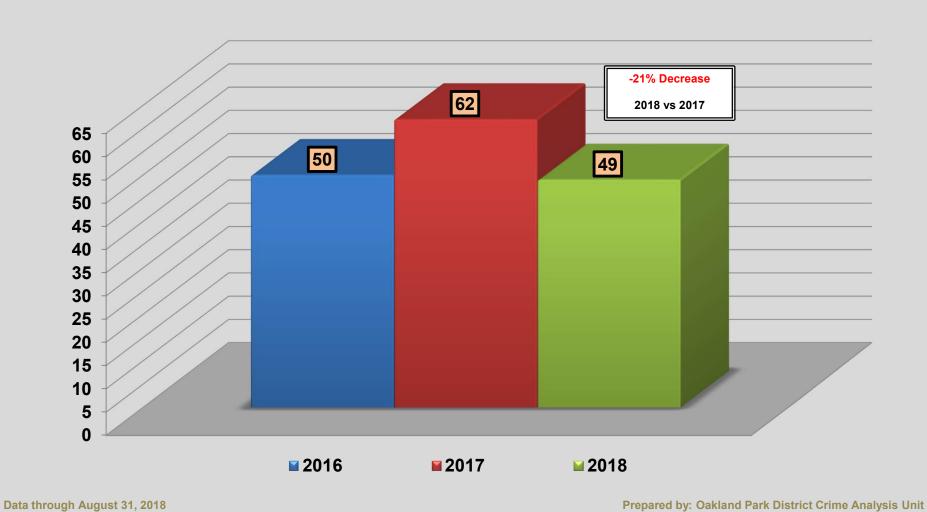

#### City of Oakland Park - Year to Date 3-Year Comparison Burglary Business



#### City of Oakland Park - Year to Date 3-Year Comparison Burglary Conveyance



# City of Oakland Park - Year to Date 3-Year Comparison Burglary Residence



# City of Oakland Park - Year to Date 3-Year Comparison Robbery







Data through August 31, 2018

Prepared by: Oakland Park District Crime Analysis Unit

### City of Oakland Park - Year to Date 3-Year Comparison Petit Theft



#### City of Oakland Park Florida State Statute Crimes - YTD 2018



Data through August 31, 2018

**Prepared by: Oakland Park District Crime Analysis Unit**