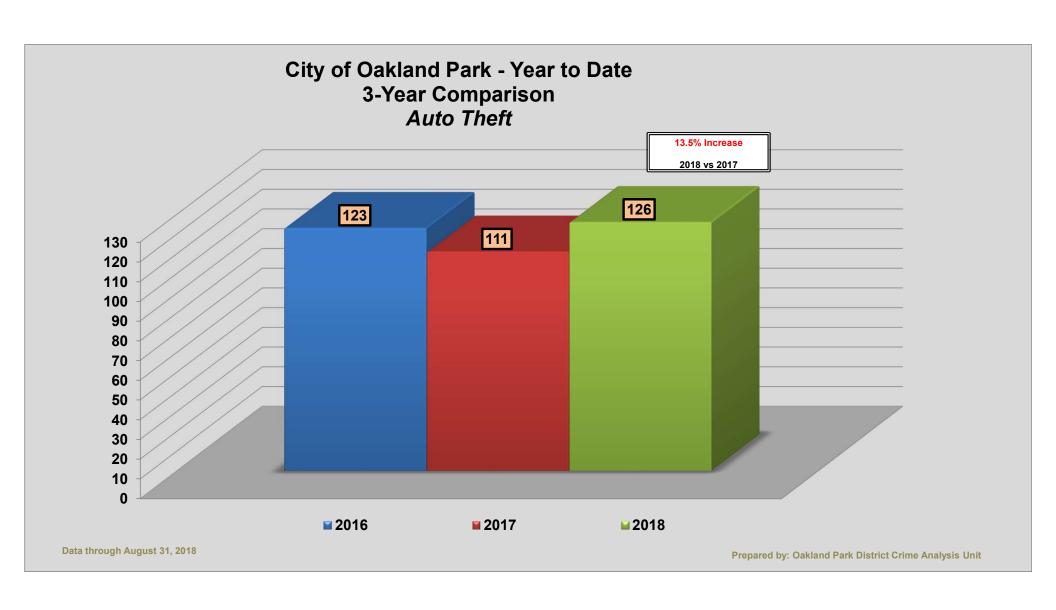

# City of Oakland Park - Year to Date 3-Year Comparison Robbery

Data through August 31, 2018

Prepared by: Oakland Park District Crime Analysis Unit