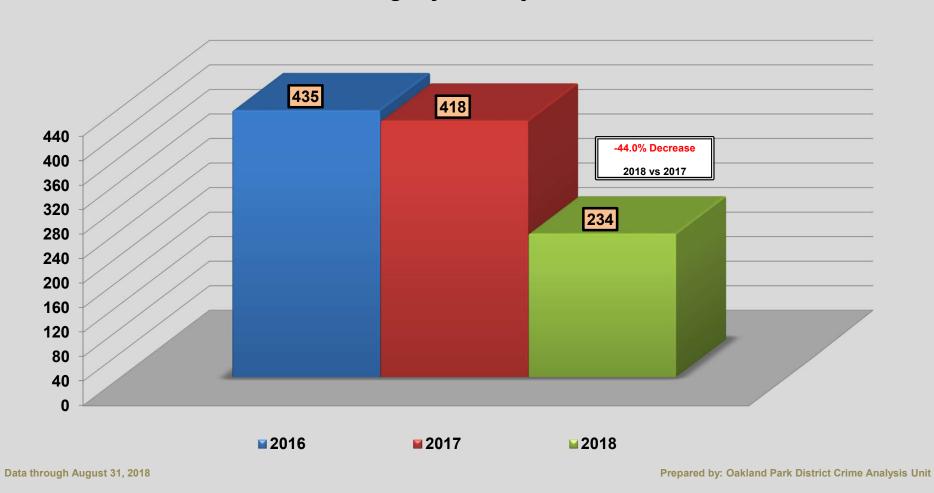

#### City of Oakland Park - Year to Date 3-Year Comparison Burglary Business



#### City of Oakland Park - Year to Date 3-Year Comparison Burglary Conveyance



# City of Oakland Park - Year to Date 3-Year Comparison Burglary Residence



# City of Oakland Park - Year to Date 3-Year Comparison Robbery







Data through August 31, 2018

Prepared by: Oakland Park District Crime Analysis Unit

### City of Oakland Park - Year to Date 3-Year Comparison Petit Theft



#### City of Oakland Park Florida State Statute Crimes - YTD 2018



Data through August 31, 2018

**Prepared by: Oakland Park District Crime Analysis Unit**