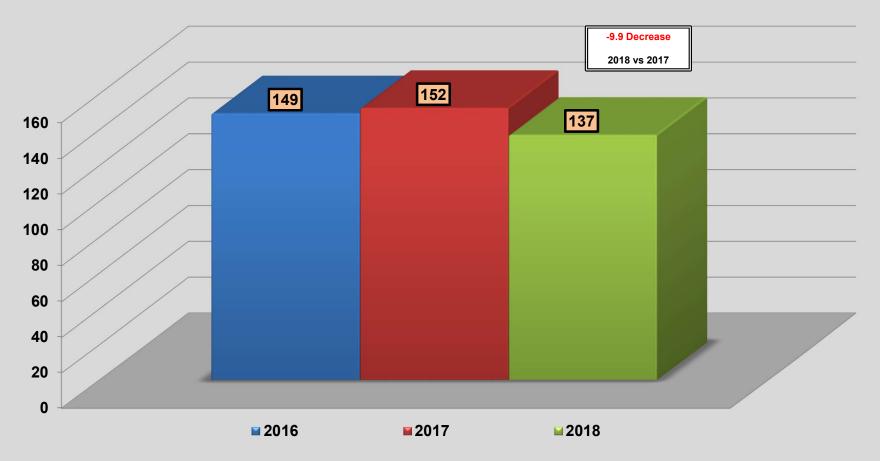

#### City of Oakland Park - Year to Date 3-Year Comparison Burglary Business



#### City of Oakland Park - Year to Date 3-Year Comparison Burglary Conveyance



# City of Oakland Park - Year to Date 3-Year Comparison Burglary Residence



# City of Oakland Park - Year to Date 3-Year Comparison Robbery







Data through August 31, 2018

Prepared by: Oakland Park District Crime Analysis Unit

### City of Oakland Park - Year to Date 3-Year Comparison Petit Theft



#### City of Oakland Park Florida State Statute Crimes - YTD 2018



Data through August 31, 2018

**Prepared by: Oakland Park District Crime Analysis Unit**