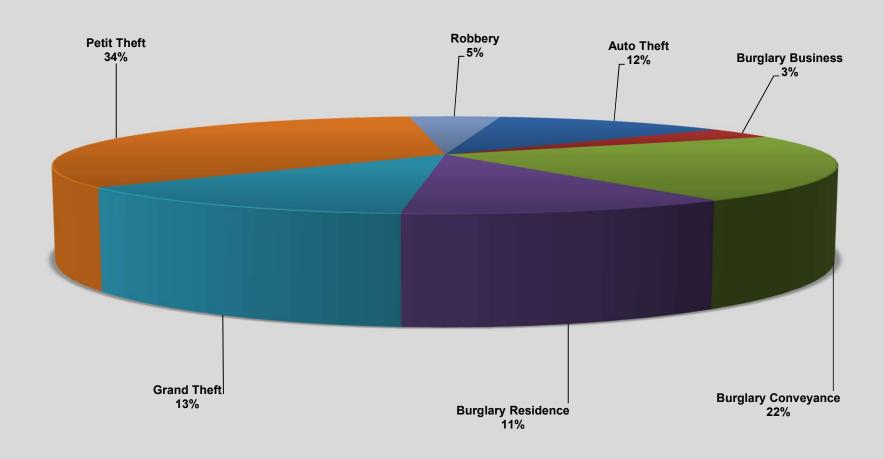

#### City of Oakland Park Florida State Statute Crimes - YTD 2018

Data through August 31, 2018

**Prepared by: Oakland Park District Crime Analysis Unit**