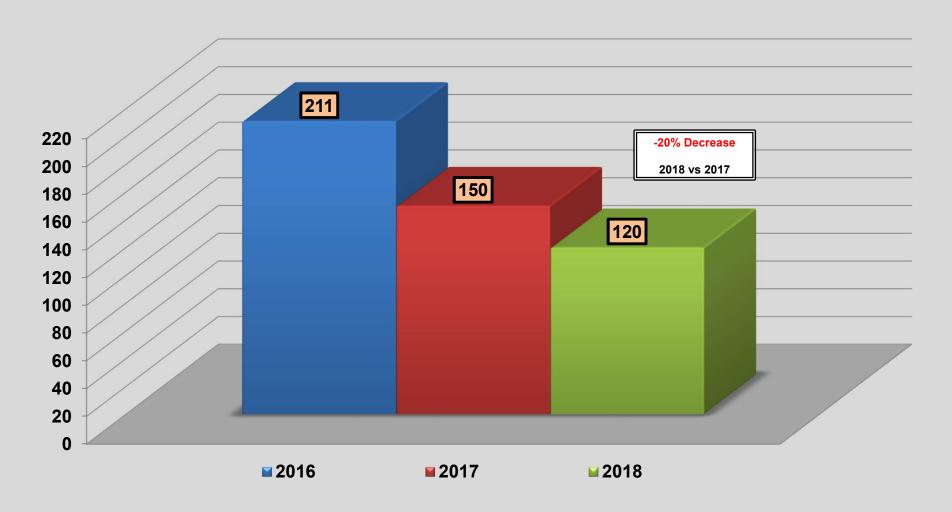

#### City of Oakland Park - Year to Date 3-Year Comparison Burglary Business



#### City of Oakland Park - Year to Date 3-Year Comparison Burglary Conveyance



# City of Oakland Park - Year to Date 3-Year Comparison Burglary Residence



# City of Oakland Park - Year to Date 3-Year Comparison Robbery







Data through August 31, 2018

Prepared by: Oakland Park District Crime Analysis Unit

### City of Oakland Park - Year to Date 3-Year Comparison Petit Theft



#### City of Oakland Park Florida State Statute Crimes - YTD 2018



Data through August 31, 2018

**Prepared by: Oakland Park District Crime Analysis Unit**