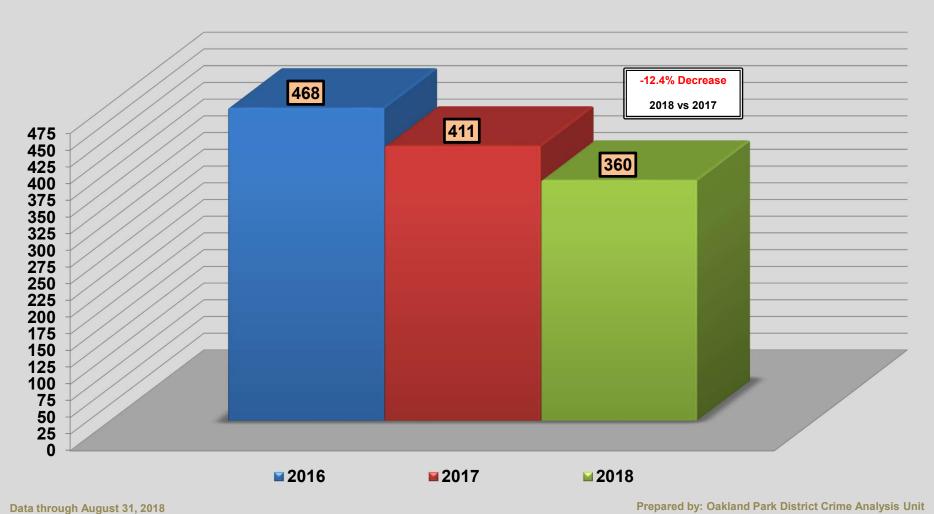

#### City of Oakland Park - Year to Date 3-Year Comparison Burglary Business



#### City of Oakland Park - Year to Date 3-Year Comparison Burglary Conveyance



# City of Oakland Park - Year to Date 3-Year Comparison Burglary Residence



# City of Oakland Park - Year to Date 3-Year Comparison Robbery







Data through August 31, 2018

Prepared by: Oakland Park District Crime Analysis Unit

### City of Oakland Park - Year to Date 3-Year Comparison Petit Theft



#### City of Oakland Park Florida State Statute Crimes - YTD 2018



Data through August 31, 2018

**Prepared by: Oakland Park District Crime Analysis Unit**