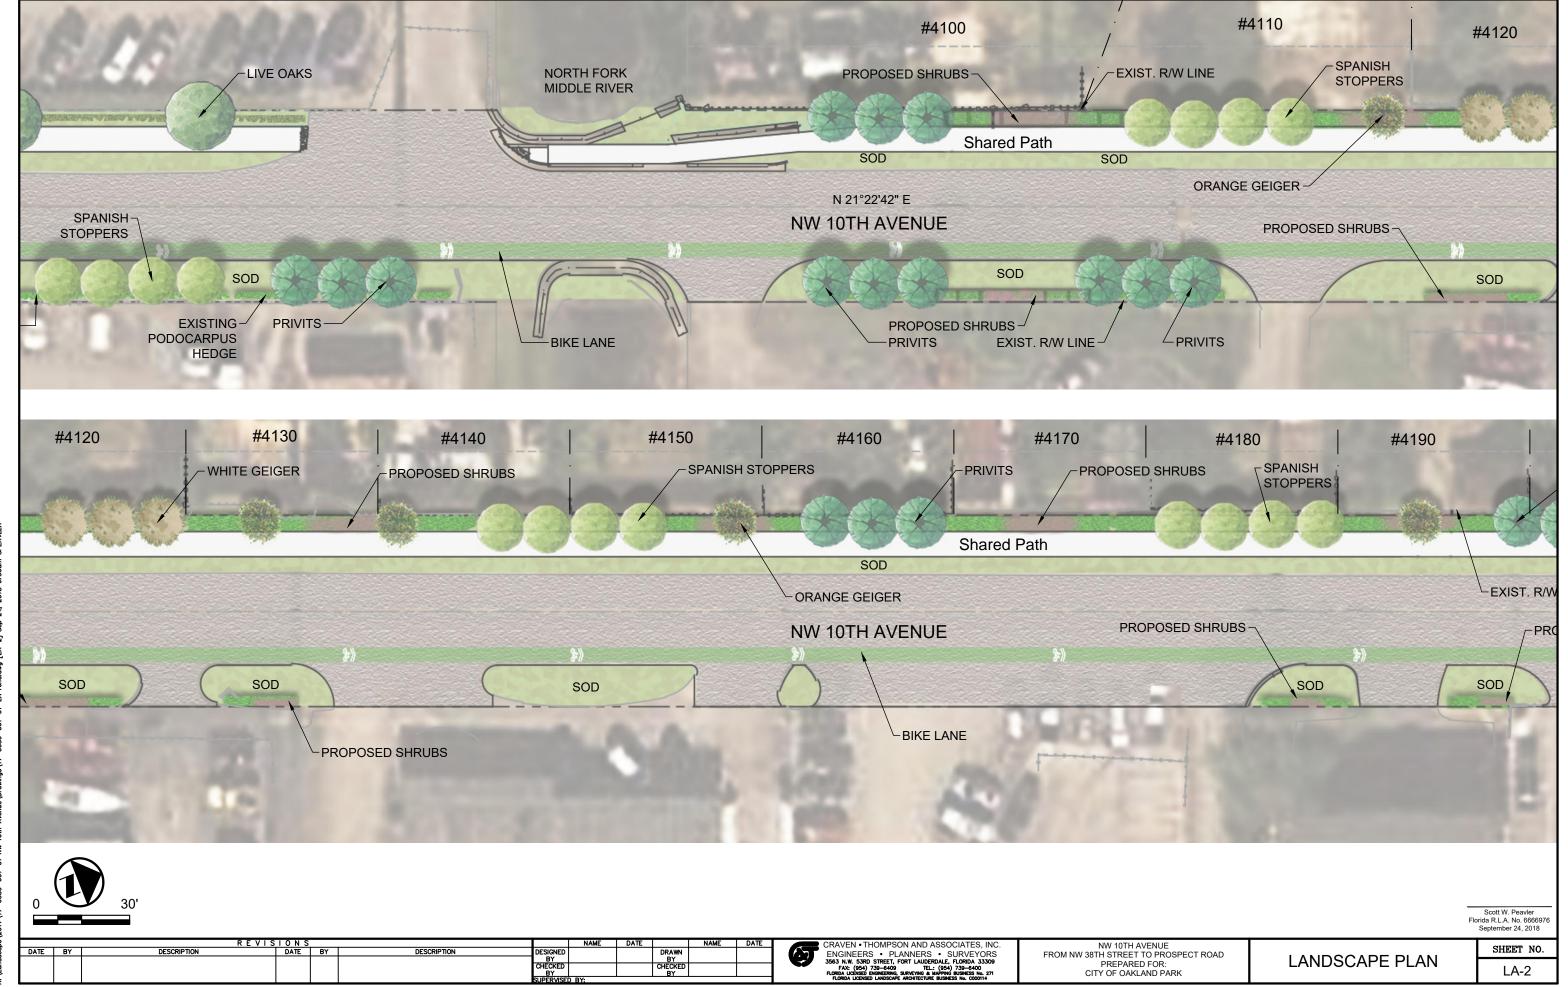

CITY OF OAKLAND PARK

CRAVEN • THOMPSON AND ASSOCIATES, INC.
ENGINEERS • PLANNERS • SURVEYORS
3563 N.W. 53RD STREET, FORT LAUDERDALE, FLORIDA 33309
FAX: (954) 739-6409
FLORIDA LICONED ENGINEERING, SURVINGE & LAMPRING BUSINESS No. 207
FLORIDA LICONED LANGSCAPE AND HEETINE BUSINESS No. 200114

NW 10TH AVENUE FROM NW 38TH STREET TO PROSPECT ROAD PREPARED FOR: CITY OF OAKLAND PARK

LANDSCAPE PLAN

SHEET NO. LA-4

|      | R E VISION S |             |      |    |             |          |  | DATE |         | NAME | DATE |  |
|------|--------------|-------------|------|----|-------------|----------|--|------|---------|------|------|--|
| DATE | BY           | DESCRIPTION | DATE | BY | DESCRIPTION | DESIGNED |  |      | DRAWN   |      |      |  |
|      |              |             |      |    |             | BY       |  |      | BY      |      |      |  |
|      |              |             |      |    |             | CHECKED  |  |      | CHECKED |      |      |  |