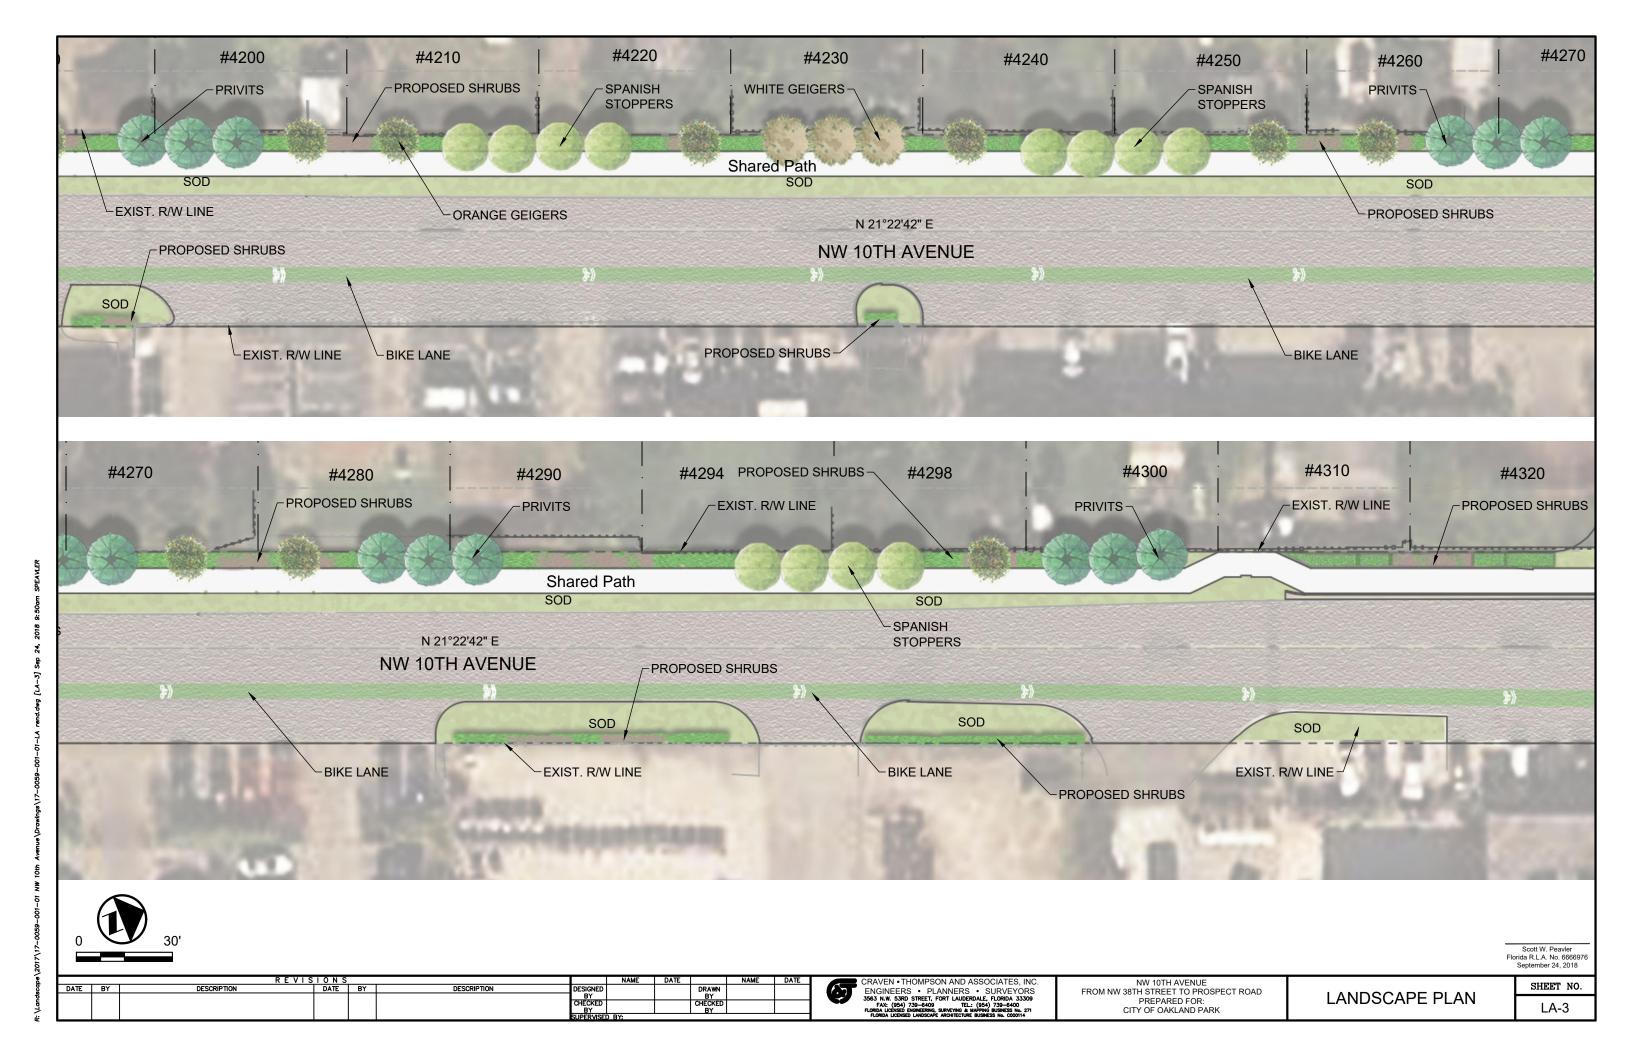

CITY OF OAKLAND PARK

CRAVEN • THOMPSON AND ASSOCIATES, INC.
ENGINEERS • PLANNERS • SURVEYORS
3563 N.W. 53RD STREET, FORT LAUDERDALE, FLORIDA 33309
FAX: (954) 739-6409
FLORIDA LICONED ENGINEERING, SURVINGE & LAMPRING BUSINESS No. 207
FLORIDA LICONED LANGSCAPE AND HEETINE BUSINESS No. 200114

NW 10TH AVENUE FROM NW 38TH STREET TO PROSPECT ROAD PREPARED FOR: CITY OF OAKLAND PARK

LANDSCAPE PLAN

SHEET NO. LA-4

|      | R E VISION S |             |      |    |             |          |  | DATE |         | NAME | DATE |  |
|------|--------------|-------------|------|----|-------------|----------|--|------|---------|------|------|--|
| DATE | BY           | DESCRIPTION | DATE | BY | DESCRIPTION | DESIGNED |  |      | DRAWN   |      |      |  |
|      |              |             |      |    |             | BY       |  |      | BY      |      |      |  |
|      |              |             |      |    |             | CHECKED  |  |      | CHECKED |      |      |  |