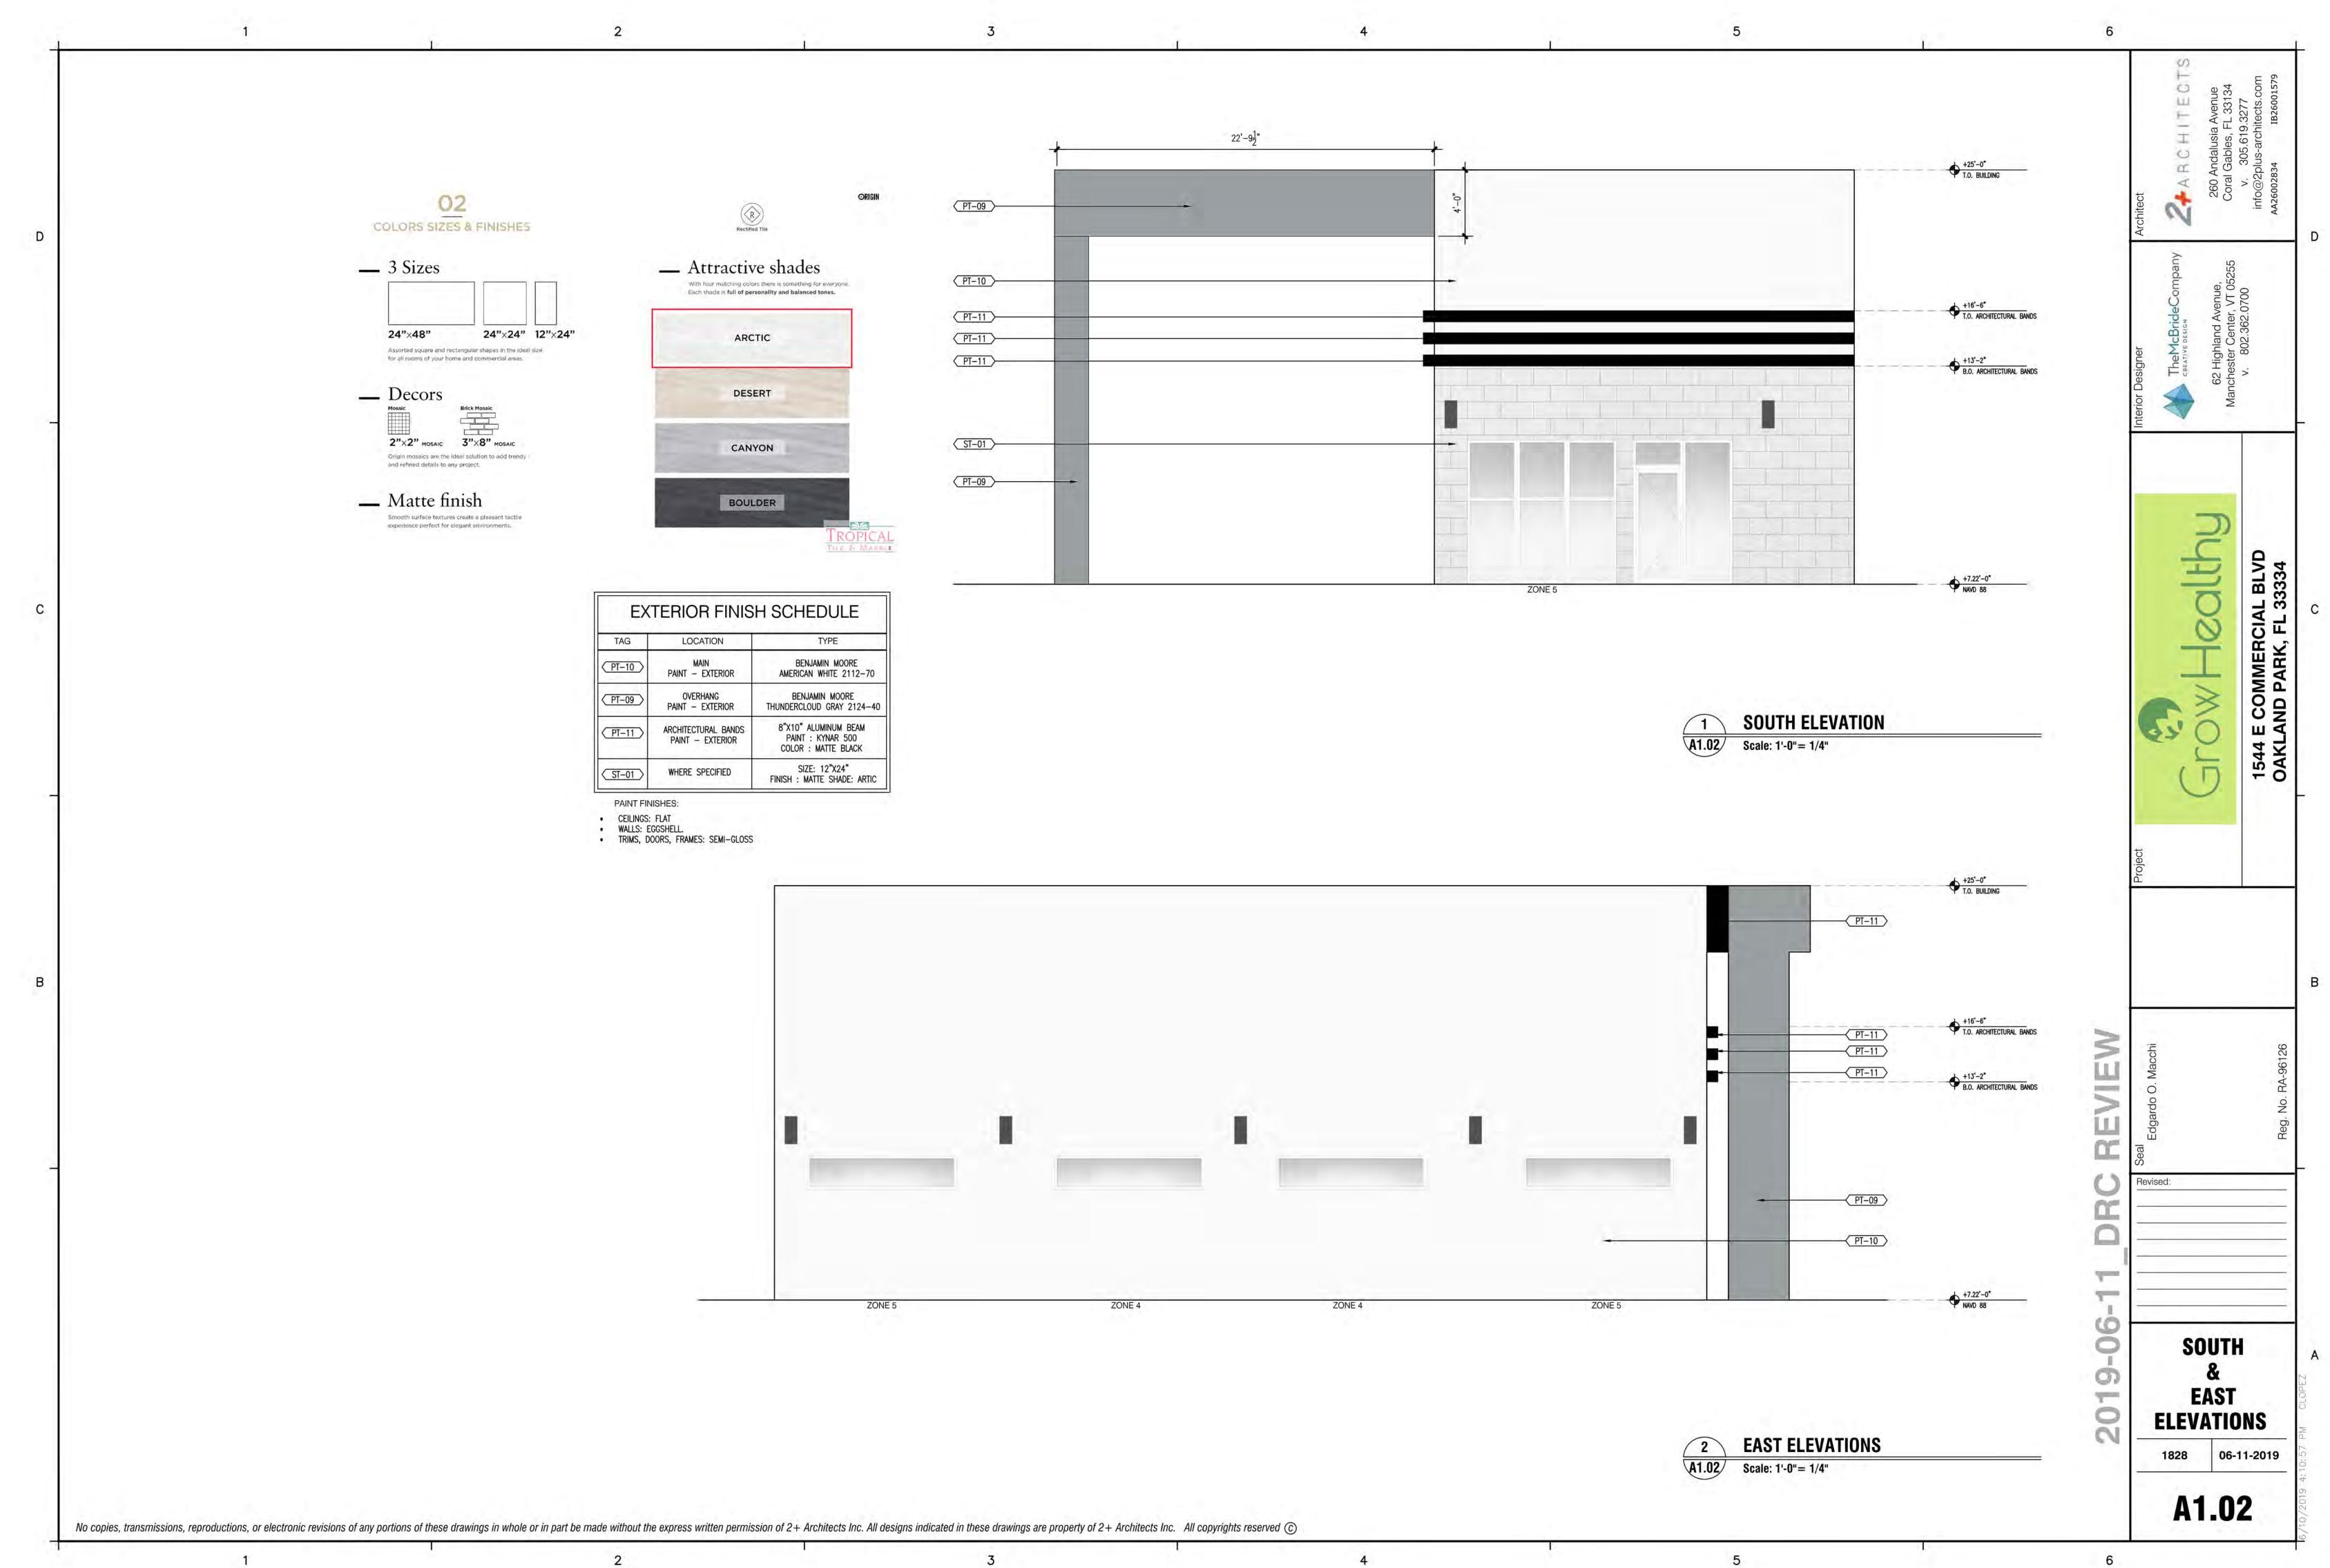

| SITE STATISTICS:<br><u>EXISTING:</u>                                                                                                                                                                                                                                                                                                                                                                                                                                                                                                                                                                                                                                                                                                                                                                                                                                                                                                                                                                                                                                                                                                                                                                                                                                                                                                                                                                                                                                                                                                                                                                                                                                                                                                                                                                                                                                                                                                                                                                                                                                                                                                                                                                                                                     | PROPOSED:                                                                                                                                                                                                                                                                                                                                                                                                                                                                                                                                                                                                                                                                                                                                                         |                                                                                                                                                                                                                                                                                                                                                                                 |
|----------------------------------------------------------------------------------------------------------------------------------------------------------------------------------------------------------------------------------------------------------------------------------------------------------------------------------------------------------------------------------------------------------------------------------------------------------------------------------------------------------------------------------------------------------------------------------------------------------------------------------------------------------------------------------------------------------------------------------------------------------------------------------------------------------------------------------------------------------------------------------------------------------------------------------------------------------------------------------------------------------------------------------------------------------------------------------------------------------------------------------------------------------------------------------------------------------------------------------------------------------------------------------------------------------------------------------------------------------------------------------------------------------------------------------------------------------------------------------------------------------------------------------------------------------------------------------------------------------------------------------------------------------------------------------------------------------------------------------------------------------------------------------------------------------------------------------------------------------------------------------------------------------------------------------------------------------------------------------------------------------------------------------------------------------------------------------------------------------------------------------------------------------------------------------------------------------------------------------------------------------|-------------------------------------------------------------------------------------------------------------------------------------------------------------------------------------------------------------------------------------------------------------------------------------------------------------------------------------------------------------------------------------------------------------------------------------------------------------------------------------------------------------------------------------------------------------------------------------------------------------------------------------------------------------------------------------------------------------------------------------------------------------------|---------------------------------------------------------------------------------------------------------------------------------------------------------------------------------------------------------------------------------------------------------------------------------------------------------------------------------------------------------------------------------|
| FOLIO #: 4942 14 12 0350<br>1544 E COMMERCIAL BLVD<br>COMMERCIAL ZONING B-1                                                                                                                                                                                                                                                                                                                                                                                                                                                                                                                                                                                                                                                                                                                                                                                                                                                                                                                                                                                                                                                                                                                                                                                                                                                                                                                                                                                                                                                                                                                                                                                                                                                                                                                                                                                                                                                                                                                                                                                                                                                                                                                                                                              |                                                                                                                                                                                                                                                                                                                                                                                                                                                                                                                                                                                                                                                                                                                                                                   | NG B-1                                                                                                                                                                                                                                                                                                                                                                          |
|                                                                                                                                                                                                                                                                                                                                                                                                                                                                                                                                                                                                                                                                                                                                                                                                                                                                                                                                                                                                                                                                                                                                                                                                                                                                                                                                                                                                                                                                                                                                                                                                                                                                                                                                                                                                                                                                                                                                                                                                                                                                                                                                                                                                                                                          |                                                                                                                                                                                                                                                                                                                                                                                                                                                                                                                                                                                                                                                                                                                                                                   |                                                                                                                                                                                                                                                                                                                                                                                 |
| SETBACKS REQUIRED:                                                                                                                                                                                                                                                                                                                                                                                                                                                                                                                                                                                                                                                                                                                                                                                                                                                                                                                                                                                                                                                                                                                                                                                                                                                                                                                                                                                                                                                                                                                                                                                                                                                                                                                                                                                                                                                                                                                                                                                                                                                                                                                                                                                                                                       |                                                                                                                                                                                                                                                                                                                                                                                                                                                                                                                                                                                                                                                                                                                                                                   | JED.                                                                                                                                                                                                                                                                                                                                                                            |
| 10' - 0" FRONT<br>0' - 0" SIDE(EAST)                                                                                                                                                                                                                                                                                                                                                                                                                                                                                                                                                                                                                                                                                                                                                                                                                                                                                                                                                                                                                                                                                                                                                                                                                                                                                                                                                                                                                                                                                                                                                                                                                                                                                                                                                                                                                                                                                                                                                                                                                                                                                                                                                                                                                     | 33' - 9" FRONT<br>0' - 0" SIDE(EAS                                                                                                                                                                                                                                                                                                                                                                                                                                                                                                                                                                                                                                                                                                                                | Т)                                                                                                                                                                                                                                                                                                                                                                              |
| 15' - 0" REAR<br>0' - 0" SIDE(WEST)                                                                                                                                                                                                                                                                                                                                                                                                                                                                                                                                                                                                                                                                                                                                                                                                                                                                                                                                                                                                                                                                                                                                                                                                                                                                                                                                                                                                                                                                                                                                                                                                                                                                                                                                                                                                                                                                                                                                                                                                                                                                                                                                                                                                                      | 69' - 9" REAR<br>23' - 10" SIDE (WES                                                                                                                                                                                                                                                                                                                                                                                                                                                                                                                                                                                                                                                                                                                              |                                                                                                                                                                                                                                                                                                                                                                                 |
| SITE:                                                                                                                                                                                                                                                                                                                                                                                                                                                                                                                                                                                                                                                                                                                                                                                                                                                                                                                                                                                                                                                                                                                                                                                                                                                                                                                                                                                                                                                                                                                                                                                                                                                                                                                                                                                                                                                                                                                                                                                                                                                                                                                                                                                                                                                    | 8208 SF                                                                                                                                                                                                                                                                                                                                                                                                                                                                                                                                                                                                                                                                                                                                                           | 0.188437 ACRE                                                                                                                                                                                                                                                                                                                                                                   |
| BUILDING COVERAGE:<br>SIDEWALKS:                                                                                                                                                                                                                                                                                                                                                                                                                                                                                                                                                                                                                                                                                                                                                                                                                                                                                                                                                                                                                                                                                                                                                                                                                                                                                                                                                                                                                                                                                                                                                                                                                                                                                                                                                                                                                                                                                                                                                                                                                                                                                                                                                                                                                         | 1425 SF<br>426 SF                                                                                                                                                                                                                                                                                                                                                                                                                                                                                                                                                                                                                                                                                                                                                 | 18 %<br>4 %                                                                                                                                                                                                                                                                                                                                                                     |
| VEHICULAR:                                                                                                                                                                                                                                                                                                                                                                                                                                                                                                                                                                                                                                                                                                                                                                                                                                                                                                                                                                                                                                                                                                                                                                                                                                                                                                                                                                                                                                                                                                                                                                                                                                                                                                                                                                                                                                                                                                                                                                                                                                                                                                                                                                                                                                               | 4925 SF<br>60 SF                                                                                                                                                                                                                                                                                                                                                                                                                                                                                                                                                                                                                                                                                                                                                  | 60 %<br>1 %                                                                                                                                                                                                                                                                                                                                                                     |
| DUMPSTER ENCLOSURE:<br>LANDSCAPING:                                                                                                                                                                                                                                                                                                                                                                                                                                                                                                                                                                                                                                                                                                                                                                                                                                                                                                                                                                                                                                                                                                                                                                                                                                                                                                                                                                                                                                                                                                                                                                                                                                                                                                                                                                                                                                                                                                                                                                                                                                                                                                                                                                                                                      | 1372SF                                                                                                                                                                                                                                                                                                                                                                                                                                                                                                                                                                                                                                                                                                                                                            | 17 %                                                                                                                                                                                                                                                                                                                                                                            |
| TOTAL:<br>PERVIOUS AREA                                                                                                                                                                                                                                                                                                                                                                                                                                                                                                                                                                                                                                                                                                                                                                                                                                                                                                                                                                                                                                                                                                                                                                                                                                                                                                                                                                                                                                                                                                                                                                                                                                                                                                                                                                                                                                                                                                                                                                                                                                                                                                                                                                                                                                  | 8208 SF<br>6369 SF                                                                                                                                                                                                                                                                                                                                                                                                                                                                                                                                                                                                                                                                                                                                                | 100 %<br>78 %                                                                                                                                                                                                                                                                                                                                                                   |
| IMPERVIOUS AREA                                                                                                                                                                                                                                                                                                                                                                                                                                                                                                                                                                                                                                                                                                                                                                                                                                                                                                                                                                                                                                                                                                                                                                                                                                                                                                                                                                                                                                                                                                                                                                                                                                                                                                                                                                                                                                                                                                                                                                                                                                                                                                                                                                                                                                          | 1839 SF                                                                                                                                                                                                                                                                                                                                                                                                                                                                                                                                                                                                                                                                                                                                                           | 22 %                                                                                                                                                                                                                                                                                                                                                                            |
| BUILDING:<br>MERCANTILE SPACE                                                                                                                                                                                                                                                                                                                                                                                                                                                                                                                                                                                                                                                                                                                                                                                                                                                                                                                                                                                                                                                                                                                                                                                                                                                                                                                                                                                                                                                                                                                                                                                                                                                                                                                                                                                                                                                                                                                                                                                                                                                                                                                                                                                                                            | 1054 SF                                                                                                                                                                                                                                                                                                                                                                                                                                                                                                                                                                                                                                                                                                                                                           |                                                                                                                                                                                                                                                                                                                                                                                 |
| ACCESSORY STORAGE                                                                                                                                                                                                                                                                                                                                                                                                                                                                                                                                                                                                                                                                                                                                                                                                                                                                                                                                                                                                                                                                                                                                                                                                                                                                                                                                                                                                                                                                                                                                                                                                                                                                                                                                                                                                                                                                                                                                                                                                                                                                                                                                                                                                                                        | 371 SF                                                                                                                                                                                                                                                                                                                                                                                                                                                                                                                                                                                                                                                                                                                                                            |                                                                                                                                                                                                                                                                                                                                                                                 |
| LENGTH OF BUILDING<br>WIDTH OF BUILDING                                                                                                                                                                                                                                                                                                                                                                                                                                                                                                                                                                                                                                                                                                                                                                                                                                                                                                                                                                                                                                                                                                                                                                                                                                                                                                                                                                                                                                                                                                                                                                                                                                                                                                                                                                                                                                                                                                                                                                                                                                                                                                                                                                                                                  | 56' - 3"<br>25' - 4"                                                                                                                                                                                                                                                                                                                                                                                                                                                                                                                                                                                                                                                                                                                                              |                                                                                                                                                                                                                                                                                                                                                                                 |
| VEHICULAR USE AREA IN SF.                                                                                                                                                                                                                                                                                                                                                                                                                                                                                                                                                                                                                                                                                                                                                                                                                                                                                                                                                                                                                                                                                                                                                                                                                                                                                                                                                                                                                                                                                                                                                                                                                                                                                                                                                                                                                                                                                                                                                                                                                                                                                                                                                                                                                                | 5576 SF                                                                                                                                                                                                                                                                                                                                                                                                                                                                                                                                                                                                                                                                                                                                                           | 68 %                                                                                                                                                                                                                                                                                                                                                                            |
| OPEN SPACE IN SF.<br>LANDSCAPE                                                                                                                                                                                                                                                                                                                                                                                                                                                                                                                                                                                                                                                                                                                                                                                                                                                                                                                                                                                                                                                                                                                                                                                                                                                                                                                                                                                                                                                                                                                                                                                                                                                                                                                                                                                                                                                                                                                                                                                                                                                                                                                                                                                                                           | 1372 SF                                                                                                                                                                                                                                                                                                                                                                                                                                                                                                                                                                                                                                                                                                                                                           | 17 %                                                                                                                                                                                                                                                                                                                                                                            |
| SIDEWALKS                                                                                                                                                                                                                                                                                                                                                                                                                                                                                                                                                                                                                                                                                                                                                                                                                                                                                                                                                                                                                                                                                                                                                                                                                                                                                                                                                                                                                                                                                                                                                                                                                                                                                                                                                                                                                                                                                                                                                                                                                                                                                                                                                                                                                                                | 306 SF                                                                                                                                                                                                                                                                                                                                                                                                                                                                                                                                                                                                                                                                                                                                                            | 4 %                                                                                                                                                                                                                                                                                                                                                                             |
| PARKING:                                                                                                                                                                                                                                                                                                                                                                                                                                                                                                                                                                                                                                                                                                                                                                                                                                                                                                                                                                                                                                                                                                                                                                                                                                                                                                                                                                                                                                                                                                                                                                                                                                                                                                                                                                                                                                                                                                                                                                                                                                                                                                                                                                                                                                                 |                                                                                                                                                                                                                                                                                                                                                                                                                                                                                                                                                                                                                                                                                                                                                                   |                                                                                                                                                                                                                                                                                                                                                                                 |
| RETAIL SPACE:                                                                                                                                                                                                                                                                                                                                                                                                                                                                                                                                                                                                                                                                                                                                                                                                                                                                                                                                                                                                                                                                                                                                                                                                                                                                                                                                                                                                                                                                                                                                                                                                                                                                                                                                                                                                                                                                                                                                                                                                                                                                                                                                                                                                                                            | 1425 SF / 300 = 4.75 - 5<br>SPACES NEEDED                                                                                                                                                                                                                                                                                                                                                                                                                                                                                                                                                                                                                                                                                                                         |                                                                                                                                                                                                                                                                                                                                                                                 |
| PARKING PROVIDED:                                                                                                                                                                                                                                                                                                                                                                                                                                                                                                                                                                                                                                                                                                                                                                                                                                                                                                                                                                                                                                                                                                                                                                                                                                                                                                                                                                                                                                                                                                                                                                                                                                                                                                                                                                                                                                                                                                                                                                                                                                                                                                                                                                                                                                        | 9 SPACES PROVIDED:                                                                                                                                                                                                                                                                                                                                                                                                                                                                                                                                                                                                                                                                                                                                                | 8 STANDARD                                                                                                                                                                                                                                                                                                                                                                      |
| HEIGHT OF BUILDING:                                                                                                                                                                                                                                                                                                                                                                                                                                                                                                                                                                                                                                                                                                                                                                                                                                                                                                                                                                                                                                                                                                                                                                                                                                                                                                                                                                                                                                                                                                                                                                                                                                                                                                                                                                                                                                                                                                                                                                                                                                                                                                                                                                                                                                      | 1 HANDICAPPED                                                                                                                                                                                                                                                                                                                                                                                                                                                                                                                                                                                                                                                                                                                                                     |                                                                                                                                                                                                                                                                                                                                                                                 |
| T.O. TOP OF ROOF 25' - 0"                                                                                                                                                                                                                                                                                                                                                                                                                                                                                                                                                                                                                                                                                                                                                                                                                                                                                                                                                                                                                                                                                                                                                                                                                                                                                                                                                                                                                                                                                                                                                                                                                                                                                                                                                                                                                                                                                                                                                                                                                                                                                                                                                                                                                                |                                                                                                                                                                                                                                                                                                                                                                                                                                                                                                                                                                                                                                                                                                                                                                   |                                                                                                                                                                                                                                                                                                                                                                                 |
| ALL MECHANICAL EQUIPMENT SHALL BE                                                                                                                                                                                                                                                                                                                                                                                                                                                                                                                                                                                                                                                                                                                                                                                                                                                                                                                                                                                                                                                                                                                                                                                                                                                                                                                                                                                                                                                                                                                                                                                                                                                                                                                                                                                                                                                                                                                                                                                                                                                                                                                                                                                                                        | E FULLY HIDDEN FROM ST                                                                                                                                                                                                                                                                                                                                                                                                                                                                                                                                                                                                                                                                                                                                            |                                                                                                                                                                                                                                                                                                                                                                                 |
| LEGAL DESCRIPTION                                                                                                                                                                                                                                                                                                                                                                                                                                                                                                                                                                                                                                                                                                                                                                                                                                                                                                                                                                                                                                                                                                                                                                                                                                                                                                                                                                                                                                                                                                                                                                                                                                                                                                                                                                                                                                                                                                                                                                                                                                                                                                                                                                                                                                        |                                                                                                                                                                                                                                                                                                                                                                                                                                                                                                                                                                                                                                                                                                                                                                   |                                                                                                                                                                                                                                                                                                                                                                                 |
| LOT 13, BLOCK 12 OF CORAL HEIGHTS SEC<br>THEREOF, AS RECORDED IN PLAT BOOK 47                                                                                                                                                                                                                                                                                                                                                                                                                                                                                                                                                                                                                                                                                                                                                                                                                                                                                                                                                                                                                                                                                                                                                                                                                                                                                                                                                                                                                                                                                                                                                                                                                                                                                                                                                                                                                                                                                                                                                                                                                                                                                                                                                                            |                                                                                                                                                                                                                                                                                                                                                                                                                                                                                                                                                                                                                                                                                                                                                                   |                                                                                                                                                                                                                                                                                                                                                                                 |
| BROWARD COUNTY FLORIDA                                                                                                                                                                                                                                                                                                                                                                                                                                                                                                                                                                                                                                                                                                                                                                                                                                                                                                                                                                                                                                                                                                                                                                                                                                                                                                                                                                                                                                                                                                                                                                                                                                                                                                                                                                                                                                                                                                                                                                                                                                                                                                                                                                                                                                   |                                                                                                                                                                                                                                                                                                                                                                                                                                                                                                                                                                                                                                                                                                                                                                   |                                                                                                                                                                                                                                                                                                                                                                                 |
|                                                                                                                                                                                                                                                                                                                                                                                                                                                                                                                                                                                                                                                                                                                                                                                                                                                                                                                                                                                                                                                                                                                                                                                                                                                                                                                                                                                                                                                                                                                                                                                                                                                                                                                                                                                                                                                                                                                                                                                                                                                                                                                                                                                                                                                          |                                                                                                                                                                                                                                                                                                                                                                                                                                                                                                                                                                                                                                                                                                                                                                   |                                                                                                                                                                                                                                                                                                                                                                                 |
| BUILDING CODE:                                                                                                                                                                                                                                                                                                                                                                                                                                                                                                                                                                                                                                                                                                                                                                                                                                                                                                                                                                                                                                                                                                                                                                                                                                                                                                                                                                                                                                                                                                                                                                                                                                                                                                                                                                                                                                                                                                                                                                                                                                                                                                                                                                                                                                           |                                                                                                                                                                                                                                                                                                                                                                                                                                                                                                                                                                                                                                                                                                                                                                   |                                                                                                                                                                                                                                                                                                                                                                                 |
| FLORIDA BUILDING CODE 2017 (6TH EDITIO<br>OCCUPANCY GROUP "I-1" LIGHT INDUSTRIA                                                                                                                                                                                                                                                                                                                                                                                                                                                                                                                                                                                                                                                                                                                                                                                                                                                                                                                                                                                                                                                                                                                                                                                                                                                                                                                                                                                                                                                                                                                                                                                                                                                                                                                                                                                                                                                                                                                                                                                                                                                                                                                                                                          |                                                                                                                                                                                                                                                                                                                                                                                                                                                                                                                                                                                                                                                                                                                                                                   |                                                                                                                                                                                                                                                                                                                                                                                 |
| CONSTRUCTION TYPE IV SPRINKLERED                                                                                                                                                                                                                                                                                                                                                                                                                                                                                                                                                                                                                                                                                                                                                                                                                                                                                                                                                                                                                                                                                                                                                                                                                                                                                                                                                                                                                                                                                                                                                                                                                                                                                                                                                                                                                                                                                                                                                                                                                                                                                                                                                                                                                         |                                                                                                                                                                                                                                                                                                                                                                                                                                                                                                                                                                                                                                                                                                                                                                   |                                                                                                                                                                                                                                                                                                                                                                                 |
|                                                                                                                                                                                                                                                                                                                                                                                                                                                                                                                                                                                                                                                                                                                                                                                                                                                                                                                                                                                                                                                                                                                                                                                                                                                                                                                                                                                                                                                                                                                                                                                                                                                                                                                                                                                                                                                                                                                                                                                                                                                                                                                                                                                                                                                          |                                                                                                                                                                                                                                                                                                                                                                                                                                                                                                                                                                                                                                                                                                                                                                   |                                                                                                                                                                                                                                                                                                                                                                                 |
|                                                                                                                                                                                                                                                                                                                                                                                                                                                                                                                                                                                                                                                                                                                                                                                                                                                                                                                                                                                                                                                                                                                                                                                                                                                                                                                                                                                                                                                                                                                                                                                                                                                                                                                                                                                                                                                                                                                                                                                                                                                                                                                                                                                                                                                          |                                                                                                                                                                                                                                                                                                                                                                                                                                                                                                                                                                                                                                                                                                                                                                   |                                                                                                                                                                                                                                                                                                                                                                                 |
|                                                                                                                                                                                                                                                                                                                                                                                                                                                                                                                                                                                                                                                                                                                                                                                                                                                                                                                                                                                                                                                                                                                                                                                                                                                                                                                                                                                                                                                                                                                                                                                                                                                                                                                                                                                                                                                                                                                                                                                                                                                                                                                                                                                                                                                          |                                                                                                                                                                                                                                                                                                                                                                                                                                                                                                                                                                                                                                                                                                                                                                   |                                                                                                                                                                                                                                                                                                                                                                                 |
| AS PER NFPA 1 18.2.2.5.4<br>KNOX-BOX 3200 SERIES                                                                                                                                                                                                                                                                                                                                                                                                                                                                                                                                                                                                                                                                                                                                                                                                                                                                                                                                                                                                                                                                                                                                                                                                                                                                                                                                                                                                                                                                                                                                                                                                                                                                                                                                                                                                                                                                                                                                                                                                                                                                                                                                                                                                         | THUNDERCLOUD GR/<br>ENGLEWOOD CLIFFS                                                                                                                                                                                                                                                                                                                                                                                                                                                                                                                                                                                                                                                                                                                              | AY 2124-40 - OVERHANG<br>5 1607 - MAIN                                                                                                                                                                                                                                                                                                                                          |
| AS PER NFPA 1 18.2.2.5.4                                                                                                                                                                                                                                                                                                                                                                                                                                                                                                                                                                                                                                                                                                                                                                                                                                                                                                                                                                                                                                                                                                                                                                                                                                                                                                                                                                                                                                                                                                                                                                                                                                                                                                                                                                                                                                                                                                                                                                                                                                                                                                                                                                                                                                 | THUNDERCLOUD GR/                                                                                                                                                                                                                                                                                                                                                                                                                                                                                                                                                                                                                                                                                                                                                  | AY 2124-40 - OVERHANG<br>5 1607 - MAIN<br>- ACCENT BANDS                                                                                                                                                                                                                                                                                                                        |
| AS PER NFPA 1 18.2.2.5.4<br>KNOX-BOX 3200 SERIES<br>LIFT OFF DOOR MODEL                                                                                                                                                                                                                                                                                                                                                                                                                                                                                                                                                                                                                                                                                                                                                                                                                                                                                                                                                                                                                                                                                                                                                                                                                                                                                                                                                                                                                                                                                                                                                                                                                                                                                                                                                                                                                                                                                                                                                                                                                                                                                                                                                                                  | THUNDERCLOUD GRA<br>ENGLEWOOD CLIFFS<br>EBONY KING 2132-20                                                                                                                                                                                                                                                                                                                                                                                                                                                                                                                                                                                                                                                                                                        | AY 2124-40 - OVERHANG<br>5 1607 - MAIN<br>- ACCENT BANDS                                                                                                                                                                                                                                                                                                                        |
| AS PER NFPA 1 18.2.2.5.4<br>KNOX-BOX 3200 SERIES<br>LIFT OFF DOOR MODEL<br>SECURITY:<br>BUILDING SECURITY IS PROVIDED BY APPR                                                                                                                                                                                                                                                                                                                                                                                                                                                                                                                                                                                                                                                                                                                                                                                                                                                                                                                                                                                                                                                                                                                                                                                                                                                                                                                                                                                                                                                                                                                                                                                                                                                                                                                                                                                                                                                                                                                                                                                                                                                                                                                            | THUNDERCLOUD GRA<br>ENGLEWOOD CLIFFS<br>EBONY KING 2132-20<br>ALL PAINT BENJAMIN                                                                                                                                                                                                                                                                                                                                                                                                                                                                                                                                                                                                                                                                                  | AY 2124-40 - OVERHANG<br>5 1607 - MAIN<br>- ACCENT BANDS<br>MOORE<br>CES, ADEQUATE                                                                                                                                                                                                                                                                                              |
| AS PER NFPA 1 18.2.2.5.4<br>KNOX-BOX 3200 SERIES<br>LIFT OFF DOOR MODEL<br>SECURITY:                                                                                                                                                                                                                                                                                                                                                                                                                                                                                                                                                                                                                                                                                                                                                                                                                                                                                                                                                                                                                                                                                                                                                                                                                                                                                                                                                                                                                                                                                                                                                                                                                                                                                                                                                                                                                                                                                                                                                                                                                                                                                                                                                                     | THUNDERCLOUD GRA<br>ENGLEWOOD CLIFFS<br>EBONY KING 2132-20<br>ALL PAINT BENJAMIN<br>ROPRIATE LOCKING DEVIC                                                                                                                                                                                                                                                                                                                                                                                                                                                                                                                                                                                                                                                        | AY 2124-40 - OVERHANG<br>5 1607 - MAIN<br>- ACCENT BANDS<br>MOORE<br>CES, ADEQUATE                                                                                                                                                                                                                                                                                              |
| AS PER NFPA 1 18.2.2.5.4<br>KNOX-BOX 3200 SERIES<br>LIFT OFF DOOR MODEL<br>SECURITY:<br>BUILDING SECURITY IS PROVIDED BY APPR<br>LIGHTING WITH TOTAL SITE VISIBILITY. AS V<br>PLEASE SEE ATTACHED PAPER WORK FOR                                                                                                                                                                                                                                                                                                                                                                                                                                                                                                                                                                                                                                                                                                                                                                                                                                                                                                                                                                                                                                                                                                                                                                                                                                                                                                                                                                                                                                                                                                                                                                                                                                                                                                                                                                                                                                                                                                                                                                                                                                         | THUNDERCLOUD GRA<br>ENGLEWOOD CLIFFS<br>EBONY KING 2132-20<br>ALL PAINT BENJAMIN<br>ROPRIATE LOCKING DEVIC<br>WELL AS ALARM SYSTEM A<br>MORE DETAIL.                                                                                                                                                                                                                                                                                                                                                                                                                                                                                                                                                                                                              | AY 2124-40 - OVERHANG<br>1607 - MAIN<br>- ACCENT BANDS<br>MOORE<br>CES, ADEQUATE<br>AND A C.C. SYSTEM.                                                                                                                                                                                                                                                                          |
| AS PER NFPA 1 18.2.2.5.4<br>KNOX-BOX 3200 SERIES<br>LIFT OFF DOOR MODEL<br>SECURITY:<br>BUILDING SECURITY IS PROVIDED BY APPR<br>LIGHTING WITH TOTAL SITE VISIBILITY. AS V<br>PLEASE SEE ATTACHED PAPER WORK FOR<br>AC EQUIPMENT:                                                                                                                                                                                                                                                                                                                                                                                                                                                                                                                                                                                                                                                                                                                                                                                                                                                                                                                                                                                                                                                                                                                                                                                                                                                                                                                                                                                                                                                                                                                                                                                                                                                                                                                                                                                                                                                                                                                                                                                                                        | THUNDERCLOUD GRA<br>ENGLEWOOD CLIFFS<br>EBONY KING 2132-20<br>ALL PAINT BENJAMIN<br>ROPRIATE LOCKING DEVIC<br>WELL AS ALARM SYSTEM A<br>MORE DETAIL.                                                                                                                                                                                                                                                                                                                                                                                                                                                                                                                                                                                                              | AY 2124-40 - OVERHANG<br>1607 - MAIN<br>- ACCENT BANDS<br>MOORE<br>CES, ADEQUATE<br>AND A C.C. SYSTEM.<br>N:                                                                                                                                                                                                                                                                    |
| AS PER NFPA 1 18.2.2.5.4<br>KNOX-BOX 3200 SERIES<br>LIFT OFF DOOR MODEL<br>SECURITY:<br>BUILDING SECURITY IS PROVIDED BY APPR<br>LIGHTING WITH TOTAL SITE VISIBILITY. AS V<br>PLEASE SEE ATTACHED PAPER WORK FOR                                                                                                                                                                                                                                                                                                                                                                                                                                                                                                                                                                                                                                                                                                                                                                                                                                                                                                                                                                                                                                                                                                                                                                                                                                                                                                                                                                                                                                                                                                                                                                                                                                                                                                                                                                                                                                                                                                                                                                                                                                         | THUNDERCLOUD GRA<br>ENGLEWOOD CLIFFS<br>EBONY KING 2132-20<br>ALL PAINT BENJAMIN<br>ROPRIATE LOCKING DEVIC<br>WELL AS ALARM SYSTEM A<br>MORE DETAIL.<br>FIRE PROTECTIO<br>FIRE EXTINGUISHER<br>TAGGED AND WALL                                                                                                                                                                                                                                                                                                                                                                                                                                                                                                                                                    | AY 2124-40 - OVERHANG<br>1607 - MAIN<br>- ACCENT BANDS<br>MOORE<br>CES, ADEQUATE<br>AND A C.C. SYSTEM.<br>N:<br>SHALL BE INSTALLED<br>MOUNTED IN                                                                                                                                                                                                                                |
| AS PER NFPA 1 18.2.2.5.4<br>KNOX-BOX 3200 SERIES<br>LIFT OFF DOOR MODEL<br>SECURITY:<br>BUILDING SECURITY IS PROVIDED BY APPR<br>LIGHTING WITH TOTAL SITE VISIBILITY. AS V<br>PLEASE SEE ATTACHED PAPER WORK FOR<br>AC EQUIPMENT:<br>ALL A/C EQUIPMENT IS LOCATED ON THE                                                                                                                                                                                                                                                                                                                                                                                                                                                                                                                                                                                                                                                                                                                                                                                                                                                                                                                                                                                                                                                                                                                                                                                                                                                                                                                                                                                                                                                                                                                                                                                                                                                                                                                                                                                                                                                                                                                                                                                 | THUNDERCLOUD GRA<br>ENGLEWOOD CLIFFS<br>EBONY KING 2132-20<br>ALL PAINT BENJAMIN<br>ROPRIATE LOCKING DEVIC<br>WELL AS ALARM SYSTEM A<br>MORE DETAIL.                                                                                                                                                                                                                                                                                                                                                                                                                                                                                                                                                                                                              | AY 2124-40 - OVERHANG<br>1607 - MAIN<br>- ACCENT BANDS<br>MOORE<br>CES, ADEQUATE<br>AND A C.C. SYSTEM.<br>N:<br>SHALL BE INSTALLED<br>MOUNTED IN                                                                                                                                                                                                                                |
| AS PER NFPA 1 18.2.2.5.4<br>KNOX-BOX 3200 SERIES<br>LIFT OFF DOOR MODEL<br>SECURITY:<br>BUILDING SECURITY IS PROVIDED BY APPR<br>LIGHTING WITH TOTAL SITE VISIBILITY. AS V<br>PLEASE SEE ATTACHED PAPER WORK FOR<br>AC EQUIPMENT:<br>ALL A/C EQUIPMENT IS LOCATED ON THE<br>ROOF DECK AND SURROUNDED BY 5'-0"<br>HIGH PARAPET WALL                                                                                                                                                                                                                                                                                                                                                                                                                                                                                                                                                                                                                                                                                                                                                                                                                                                                                                                                                                                                                                                                                                                                                                                                                                                                                                                                                                                                                                                                                                                                                                                                                                                                                                                                                                                                                                                                                                                       | THUNDERCLOUD GRA<br>ENGLEWOOD CLIFFS<br>EBONY KING 2132-20<br>ALL PAINT BENJAMIN<br>ROPRIATE LOCKING DEVIC<br>WELL AS ALARM SYSTEM A<br>MORE DETAIL.<br>FIRE PROTECTIO<br>FIRE EXTINGUISHER<br>TAGGED AND WALL<br>BRACKETS @ 45" A.F                                                                                                                                                                                                                                                                                                                                                                                                                                                                                                                              | AY 2124-40 - OVERHANG<br>1607 - MAIN<br>- ACCENT BANDS<br>MOORE<br>ES, ADEQUATE<br>AND A C.C. SYSTEM.<br>N:<br>SHALL BE INSTALLED<br>MOUNTED IN<br>F.F.                                                                                                                                                                                                                         |
| AS PER NFPA 1 18.2.2.5.4<br>KNOX-BOX 3200 SERIES<br>LIFT OFF DOOR MODEL<br>SECURITY:<br>BUILDING SECURITY IS PROVIDED BY APPR<br>LIGHTING WITH TOTAL SITE VISIBILITY. AS V<br>PLEASE SEE ATTACHED PAPER WORK FOR<br>AC EQUIPMENT:<br>ALL A/C EQUIPMENT IS LOCATED ON THE<br>ROOF DECK AND SURROUNDED BY 5'-0"<br>HIGH PARAPET WALL<br>WATER SEWER PROVIDER:                                                                                                                                                                                                                                                                                                                                                                                                                                                                                                                                                                                                                                                                                                                                                                                                                                                                                                                                                                                                                                                                                                                                                                                                                                                                                                                                                                                                                                                                                                                                                                                                                                                                                                                                                                                                                                                                                              | THUNDERCLOUD GRA<br>ENGLEWOOD CLIFFS<br>EBONY KING 2132-20<br>ALL PAINT BENJAMIN<br>ROPRIATE LOCKING DEVIC<br>WELL AS ALARM SYSTEM A<br>MORE DETAIL.<br>FIRE PROTECTIO<br>FIRE EXTINGUISHER<br>TAGGED AND WALL                                                                                                                                                                                                                                                                                                                                                                                                                                                                                                                                                    | AY 2124-40 - OVERHANG<br>1607 - MAIN<br>- ACCENT BANDS<br>MOORE<br>ES, ADEQUATE<br>AND A C.C. SYSTEM.<br>N:<br>SHALL BE INSTALLED<br>MOUNTED IN<br>F.F.<br>KINGS:                                                                                                                                                                                                               |
| AS PER NFPA 1 18.2.2.5.4<br>KNOX-BOX 3200 SERIES<br>LIFT OFF DOOR MODEL<br>SECURITY:<br>BUILDING SECURITY IS PROVIDED BY APPR<br>LIGHTING WITH TOTAL SITE VISIBILITY. AS W<br>PLEASE SEE ATTACHED PAPER WORK FOR<br>AC EQUIPMENT:<br>ALL A/C EQUIPMENT IS LOCATED ON THE<br>ROOF DECK AND SURROUNDED BY 5'-0"<br>HIGH PARAPET WALL<br>WATER SEWER PROVIDER:<br>CITY OF OAKLAND PARK WATER AND                                                                                                                                                                                                                                                                                                                                                                                                                                                                                                                                                                                                                                                                                                                                                                                                                                                                                                                                                                                                                                                                                                                                                                                                                                                                                                                                                                                                                                                                                                                                                                                                                                                                                                                                                                                                                                                            | THUNDERCLOUD GRA   ENGLEWOOD CLIFFS   EBONY KING 2132-20   ALL PAINT BENJAMIN   ROPRIATE LOCKING DEVIC   WELL AS ALARM SYSTEM A   MORE DETAIL.   FIRE PROTECTIO   FIRE EXTINGUISHER   TAGGED AND WALL   BRACKETS @ 45" A.F   ALL DIRECTIONAL AND   PAVEMENT MARKINGS                                                                                                                                                                                                                                                                                                                                                                                                                                                                                              | AY 2124-40 - OVERHANG<br>1607 - MAIN<br>- ACCENT BANDS<br>MOORE<br>ES, ADEQUATE<br>AND A C.C. SYSTEM.<br>N:<br>SHALL BE INSTALLED<br>MOUNTED IN<br>F.F.<br>CINGS:<br>D TRAFFIC CONTROL<br>S SHALL BE                                                                                                                                                                            |
| AS PER NFPA 1 18.2.2.5.4<br>KNOX-BOX 3200 SERIES<br>LIFT OFF DOOR MODEL<br>SECURITY:<br>BUILDING SECURITY IS PROVIDED BY APPR<br>LIGHTING WITH TOTAL SITE VISIBILITY. AS W<br>PLEASE SEE ATTACHED PAPER WORK FOR<br>AC EQUIPMENT:<br>ALL A/C EQUIPMENT IS LOCATED ON THE<br>ROOF DECK AND SURROUNDED BY 5'-0"<br>HIGH PARAPET WALL<br>WATER SEWER PROVIDER:<br>CITY OF OAKLAND PARK WATER AND                                                                                                                                                                                                                                                                                                                                                                                                                                                                                                                                                                                                                                                                                                                                                                                                                                                                                                                                                                                                                                                                                                                                                                                                                                                                                                                                                                                                                                                                                                                                                                                                                                                                                                                                                                                                                                                            | THUNDERCLOUD GRA   ENGLEWOOD CLIFFS   EBONY KING 2132-20   ALL PAINT BENJAMIN   ROPRIATE LOCKING DEVIC   WELL AS ALARM SYSTEM A   MORE DETAIL.   FIRE PROTECTIO   FIRE EXTINGUISHER   TAGGED AND WALL   BRACKETS @ 45" A.F   ALL DIRECTIONAL AND   PAVEMENT MARKINGS                                                                                                                                                                                                                                                                                                                                                                                                                                                                                              | AY 2124-40 - OVERHANG<br>1607 - MAIN<br>- ACCENT BANDS<br>MOORE<br>ES, ADEQUATE<br>AND A C.C. SYSTEM.<br>N:<br>SHALL BE INSTALLED<br>MOUNTED IN<br>F.F.<br>CINGS:<br>D TRAFFIC CONTROL                                                                                                                                                                                          |
| AS PER NFPA 1 18.2.2.5.4<br>KNOX-BOX 3200 SERIES<br>LIFT OFF DOOR MODEL<br>SECURITY:<br>BUILDING SECURITY IS PROVIDED BY APPR<br>LIGHTING WITH TOTAL SITE VISIBILITY. AS V<br>PLEASE SEE ATTACHED PAPER WORK FOR<br>AC EQUIPMENT:<br>ALL A/C EQUIPMENT IS LOCATED ON THE<br>ROOF DECK AND SURROUNDED BY 5'-0"<br>HIGH PARAPET WALL<br>WATER SEWER PROVIDER:<br>CITY OF OAKLAND PARK WATER AND<br>WASTE WATER SERVICES.                                                                                                                                                                                                                                                                                                                                                                                                                                                                                                                                                                                                                                                                                                                                                                                                                                                                                                                                                                                                                                                                                                                                                                                                                                                                                                                                                                                                                                                                                                                                                                                                                                                                                                                                                                                                                                   | THUNDERCLOUD GRA   ENGLEWOOD CLIFFS   EBONY KING 2132-20   ALL PAINT BENJAMIN   ROPRIATE LOCKING DEVIC   WELL AS ALARM SYSTEM A   MORE DETAIL.   FIRE PROTECTIO   FIRE EXTINGUISHER   TAGGED AND WALL   BRACKETS @ 45" A.F   ALL DIRECTIONAL AND   PAVEMENT MARKINGS   THERMOPLASTIC AS F                                                                                                                                                                                                                                                                                                                                                                                                                                                                         | AY 2124-40 - OVERHANG<br>1607 - MAIN<br>- ACCENT BANDS<br>MOORE<br>ES, ADEQUATE<br>AND A C.C. SYSTEM.<br>N:<br>SHALL BE INSTALLED<br>MOUNTED IN<br>F.F.<br>CINGS:<br>D TRAFFIC CONTROL<br>S SHALL BE                                                                                                                                                                            |
| AS PER NFPA 1 18.2.2.5.4<br>KNOX-BOX 3200 SERIES<br>LIFT OFF DOOR MODEL<br>SECURITY:<br>BUILDING SECURITY IS PROVIDED BY APPR<br>LIGHTING WITH TOTAL SITE VISIBILITY. AS N<br>PLEASE SEE ATTACHED PAPER WORK FOR<br>AC EQUIPMENT:<br>ALL A/C EQUIPMENT IS LOCATED ON THE<br>ROOF DECK AND SURROUNDED BY 5'-0"<br>HIGH PARAPET WALL<br>WATER SEWER PROVIDER:<br>CITY OF OAKLAND PARK WATER AND<br>WASTE WATER SERVICES.<br>ANALYSIS:<br>BUILDING OCCUP. COMM.<br>GROUP M                                                                                                                                                                                                                                                                                                                                                                                                                                                                                                                                                                                                                                                                                                                                                                                                                                                                                                                                                                                                                                                                                                                                                                                                                                                                                                                                                                                                                                                                                                                                                                                                                                                                                                                                                                                  | THUNDERCLOUD GRA   ENGLEWOOD CLIFFS   EBONY KING 2132-20   ALL PAINT BENJAMIN   ROPRIATE LOCKING DEVIC   WELL AS ALARM SYSTEM A   MORE DETAIL.   FIRE PROTECTIO   FIRE EXTINGUISHER   TAGGED AND WALL   BRACKETS @ 45" A.F   ALL DIRECTIONAL AND   PAVEMENT MARKINGS   THERMOPLASTIC AS F                                                                                                                                                                                                                                                                                                                                                                                                                                                                         | AY 2124-40 - OVERHANG<br>1607 - MAIN<br>- ACCENT BANDS<br>MOORE<br>CES, ADEQUATE<br>AND A C.C. SYSTEM.<br>N:<br>SHALL BE INSTALLED<br>MOUNTED IN<br>F.F.<br>CINGS:<br>D TRAFFIC CONTROL<br>S SHALL BE<br>PER CITY STANDARDS.                                                                                                                                                    |
| AS PER NFPA 1 18.2.2.5.4<br>KNOX-BOX 3200 SERIES<br>LIFT OFF DOOR MODEL<br>SECURITY:<br>BUILDING SECURITY IS PROVIDED BY APPR<br>LIGHTING WITH TOTAL SITE VISIBILITY. AS N<br>PLEASE SEE ATTACHED PAPER WORK FOR<br>AC EQUIPMENT:<br>ALL A/C EQUIPMENT IS LOCATED ON THE<br>ROOF DECK AND SURROUNDED BY 5'-0"<br>HIGH PARAPET WALL<br>WATER SEWER PROVIDER:<br>CITY OF OAKLAND PARK WATER AND<br>WASTE WATER SERVICES.<br>ANALYSIS:<br>BUILDING OCCUP. COMM.<br>GROUP M                                                                                                                                                                                                                                                                                                                                                                                                                                                                                                                                                                                                                                                                                                                                                                                                                                                                                                                                                                                                                                                                                                                                                                                                                                                                                                                                                                                                                                                                                                                                                                                                                                                                                                                                                                                  | THUNDERCLOUD GRA   ENGLEWOOD CLIFFS   EBONY KING 2132-20   ALL PAINT BENJAMIN   ROPRIATE LOCKING DEVIC   WELL AS ALARM SYSTEM A   MORE DETAIL.   FIRE PROTECTIO   FIRE EXTINGUISHER   TAGGED AND WALL   BRACKETS @ 45" A.F   ALL DIRECTIONAL AND   PAVEMENT MARKINGS   THERMOPLASTIC AS F   FIRE RESISTANT   PRIMARY STRUC. FRAME   BEARING WALLS EXTERIOR                                                                                                                                                                                                                                                                                                                                                                                                        | AY 2124-40 - OVERHANG<br>1607 - MAIN<br>- ACCENT BANDS<br>MOORE<br>ES, ADEQUATE<br>AND A C.C. SYSTEM.<br>N:<br>SHALL BE INSTALLED<br>MOUNTED IN<br>F.F.<br>CINGS:<br>D TRAFFIC CONTROL<br>S SHALL BE<br>PER CITY STANDARDS.<br>REQUIREMENTS:<br>1 2<br>2 2                                                                                                                      |
| KNOX-BOX 3200 SERIES<br>LIFT OFF DOOR MODEL<br>SECURITY:<br>BUILDING SECURITY IS PROVIDED BY APPR<br>LIGHTING WITH TOTAL SITE VISIBILITY. AS M<br>PLEASE SEE ATTACHED PAPER WORK FOR<br>AC EQUIPMENT:<br>ALL A/C EQUIPMENT IS LOCATED ON THE<br>ROOF DECK AND SURROUNDED BY 5'-0"<br>HIGH PARAPET WALL<br>WATER SEWER PROVIDER:<br>CITY OF OAKLAND PARK WATER AND<br>WASTE WATER SERVICES.<br>ANALYSIS:<br>BUILDING OCCUP. COMM. GROUP M                                                                                                                                                                                                                                                                                                                                                                                                                                                                                                                                                                                                                                                                                                                                                                                                                                                                                                                                                                                                                                                                                                                                                                                                                                                                                                                                                                                                                                                                                                                                                                                                                                                                                                                                                                                                                 | THUNDERCLOUD GRA   ENGLEWOOD CLIFFS   EBONY KING 2132-20   ALL PAINT BENJAMIN   ROPRIATE LOCKING DEVIC   WELL AS ALARM SYSTEM A   MORE DETAIL.   FIRE PROTECTIO   FIRE EXTINGUISHER   TAGGED AND WALL   BRACKETS @ 45" A.F   ALL DIRECTIONAL AND   PAVEMENT MARKINGS   THERMOPLASTIC AS F   FIRE RESISTANT   PRIMARY STRUC. FRAME   BEARING WALLS INTERIOR                                                                                                                                                                                                                                                                                                                                                                                                        | AY 2124-40 - OVERHANG<br>1607 - MAIN<br>- ACCENT BANDS<br>MOORE<br>ES, ADEQUATE<br>AND A C.C. SYSTEM.<br>N:<br>SHALL BE INSTALLED<br>MOUNTED IN<br>F.F.<br>CINGS:<br>D TRAFFIC CONTROL<br>S SHALL BE<br>PER CITY STANDARDS.<br>REQUIREMENTS:<br>1 2<br>2 2<br>1 N/A                                                                                                             |
| AS PER NFPA 1 18.2.2.5.4<br>KNOX-BOX 3200 SERIES<br>LIFT OFF DOOR MODEL<br>SECURITY:<br>BUILDING SECURITY IS PROVIDED BY APPR<br>LIGHTING WITH TOTAL SITE VISIBILITY. AS N<br>PLEASE SEE ATTACHED PAPER WORK FOR<br>AC EQUIPMENT:<br>ALL A/C EQUIPMENT IS LOCATED ON THE<br>ROOF DECK AND SURROUNDED BY 5'-0"<br>HIGH PARAPET WALL<br>WATER SEWER PROVIDER:<br>CITY OF OAKLAND PARK WATER AND<br>WASTE WATER SERVICES.<br>ANALYSIS:<br>BUILDING OCCUP. COMM.<br>GROUP M                                                                                                                                                                                                                                                                                                                                                                                                                                                                                                                                                                                                                                                                                                                                                                                                                                                                                                                                                                                                                                                                                                                                                                                                                                                                                                                                                                                                                                                                                                                                                                                                                                                                                                                                                                                  | THUNDERCLOUD GRA   ENGLEWOOD CLIFFS   EBONY KING 2132-20   ALL PAINT BENJAMIN   ROPRIATE LOCKING DEVIC   WELL AS ALARM SYSTEM A   MORE DETAIL.   FIRE PROTECTIO   FIRE EXTINGUISHER   TAGGED AND WALL   BRACKETS @ 45" A.F   ALL DIRECTIONAL AND   PAVEMENT MARKINGS   THERMOPLASTIC AS F   FIRE RESISTANT   PRIMARY STRUC. FRAME   BEARING WALLS EXTERIOR                                                                                                                                                                                                                                                                                                                                                                                                        | AY 2124-40 - OVERHANG<br>1607 - MAIN<br>- ACCENT BANDS<br>MOORE<br>DES, ADEQUATE<br>AND A C.C. SYSTEM.<br>N:<br>SHALL BE INSTALLED<br>MOUNTED IN<br>F.F.<br>XINGS:<br>D TRAFFIC CONTROL<br>S SHALL BE<br>PER CITY STANDARDS.<br>REQUIREMENTS:<br>1 2<br>2 2<br>1 N/A<br>NA<br>NA                                                                                                |
| AS PER NFPA 1 18.2.2.5.4<br>KNOX-BOX 3200 SERIES<br>LIFT OFF DOOR MODEL<br>SECURITY:<br>BUILDING SECURITY IS PROVIDED BY APPR<br>LIGHTING WITH TOTAL SITE VISIBILITY. AS M<br>PLEASE SEE ATTACHED PAPER WORK FOR<br>AC EQUIPMENT:<br>ALL A/C EQUIPMENT IS LOCATED ON THE<br>ROOF DECK AND SURROUNDED BY 5'-0"<br>HIGH PARAPET WALL<br>WATER SEWER PROVIDER:<br>CITY OF OAKLAND PARK WATER AND<br>WASTE WATER SERVICES.<br>ANALYSIS:<br>BUILDING OCCUP. COMM. GROUP M<br>TYPE OF CONST. IIIB                                                                                                                                                                                                                                                                                                                                                                                                                                                                                                                                                                                                                                                                                                                                                                                                                                                                                                                                                                                                                                                                                                                                                                                                                                                                                                                                                                                                                                                                                                                                                                                                                                                                                                                                                              | THUNDERCLOUD GRA   ENGLEWOOD CLIFFS   EBONY KING 2132-20   ALL PAINT BENJAMIN   ROPRIATE LOCKING DEVIC   WELL AS ALARM SYSTEM   MORE DETAIL.   FIRE PROTECTIO   FIRE EXTINGUISHER   TAGGED AND WALL   BRACKETS @ 45" A.F   PAVEMENT MARKINGS   THERMOPLASTIC AS F   FIRE RESISTANT   PRIMARY STRUC. FRAME   BEARING WALLS INTERIOR   NON BEARING WALLS INTERIOR                                                                                                                                                                                                                                                                                                                                                                                                   | AY 2124-40 - OVERHANG<br>1607 - MAIN<br>- ACCENT BANDS<br>MOORE<br>DES, ADEQUATE<br>AND A C.C. SYSTEM.<br>N:<br>SHALL BE INSTALLED<br>MOUNTED IN<br>F.F.<br>XINGS:<br>D TRAFFIC CONTROL<br>S SHALL BE<br>PER CITY STANDARDS.<br>REQUIREMENTS:<br>1 2<br>2 2<br>1 N/A<br>NA<br>NA                                                                                                |
| AS PER NFPA 1 18.2.2.5.4<br>KNOX-BOX 3200 SERIES<br>LIFT OFF DOOR MODEL<br>SECURITY:<br>BUILDING SECURITY IS PROVIDED BY APPR<br>LIGHTING WITH TOTAL SITE VISIBILITY. AS V<br>PLEASE SEE ATTACHED PAPER WORK FOR<br>AC EQUIPMENT:<br>ALL A/C EQUIPMENT IS LOCATED ON THE<br>ROOF DECK AND SURROUNDED BY 5'-0"<br>HIGH PARAPET WALL<br>WATER SEWER PROVIDER:<br>CITY OF OAKLAND PARK WATER AND<br>WASTE WATER SERVICES.<br>ANALYSIS:<br>BUILDING OCCUP. COMM.<br>TYPE OF CONST.<br>IIIB<br>TOTAL<br>1479 SF                                                                                                                                                                                                                                                                                                                                                                                                                                                                                                                                                                                                                                                                                                                                                                                                                                                                                                                                                                                                                                                                                                                                                                                                                                                                                                                                                                                                                                                                                                                                                                                                                                                                                                                                               | THUNDERCLOUD GRA   ENGLEWOOD CLIFFS   EBONY KING 2132-20   ALL PAINT BENJAMIN   ROPRIATE LOCKING DEVIC   WELL AS ALARM SYSTEM A   MORE DETAIL.   FIRE PROTECTIO   FIRE EXTINGUISHER   TAGGED AND WALL   BRACKETS @ 45" A.F   PAVEMENT MARKINGS   THERMOPLASTIC AS F   FIRE RESISTANT   PRIMARY STRUC. FRAME   BEARING WALLS INTERIOR   NON BEARING WALLS INTERIOR   NON BEARING WALLS INTERIOR                                                                                                                                                                                                                                                                                                                                                                    | AY 2124-40 - OVERHANG<br>1607 - MAIN<br>- ACCENT BANDS<br>MOORE<br>CES, ADEQUATE<br>AND A C.C. SYSTEM.<br>SHALL BE INSTALLED<br>MOUNTED IN<br>F.F.                                                                                                                                                                                                                              |
| AS PER NFPA 1 18.2.2.5.4<br>KNOX-BOX 3200 SERIES<br>LIFT OFF DOOR MODEL<br>SECURITY:<br>BUILDING SECURITY IS PROVIDED BY APPR<br>LIGHTING WITH TOTAL SITE VISIBILITY. AS M<br>PLEASE SEE ATTACHED PAPER WORK FOR<br>AC EQUIPMENT:<br>ALL A/C EQUIPMENT IS LOCATED ON THE<br>ROOF DECK AND SURROUNDED BY 5'-0"<br>HIGH PARAPET WALL<br>WATER SEWER PROVIDER:<br>CITY OF OAKLAND PARK WATER AND<br>WASTE WATER SERVICES.<br>ANALYSIS:<br>BUILDING OCCUP. COMM. GROUP M<br>TYPE OF CONST. IIIB                                                                                                                                                                                                                                                                                                                                                                                                                                                                                                                                                                                                                                                                                                                                                                                                                                                                                                                                                                                                                                                                                                                                                                                                                                                                                                                                                                                                                                                                                                                                                                                                                                                                                                                                                              | THUNDERCLOUD GRA<br>ENGLEWOOD CLIFFS<br>EBONY KING 2132-20<br>ALL PAINT BENJAMIN<br>ROPRIATE LOCKING DEVIC<br>WELL AS ALARM SYSTEM A<br>MORE DETAIL.<br>FIRE PROTECTIO<br>FIRE EXTINGUISHER<br>TAGGED AND WALL<br>BRACKETS @ 45" A.F<br>PAVEMENT MARKINGS<br>THERMOPLASTIC AS F<br>FIRE RESISTANT<br>PRIMARY STRUC. FRAME<br>BEARING WALLS INTERIOR<br>NON BEARING WALLS INTER<br>FLOOR. CONT. & SEC MEMBER                                                                                                                                                                                                                                                                                                                                                       | AY 2124-40 - OVERHANG<br>1607 - MAIN<br>- ACCENT BANDS<br>MOORE<br>ES, ADEQUATE<br>AND A C.C. SYSTEM.<br>N:<br>SHALL BE INSTALLED<br>MOUNTED IN<br>F.F.<br>SHALL BE<br>PER CITY STANDARDS.<br>REQUIREMENTS:<br>1 2<br>2 2<br>1 N/A<br>RIOR 0 DRYWALL<br>ER 1 CONCRETE<br>1 CONCRETE                                                                                             |
| AS PER NFPA 1 18.2.2.5.4<br>KNOX-BOX 3200 SERIES<br>LIFT OFF DOOR MODEL<br>SECURITY:<br>BUILDING SECURITY IS PROVIDED BY APPR<br>LIGHTING WITH TOTAL SITE VISIBILITY. AS V<br>PLEASE SEE ATTACHED PAPER WORK FOR<br>AC EQUIPMENT:<br>ALL A/C EQUIPMENT IS LOCATED ON THE<br>ROOF DECK AND SURROUNDED BY 5'-0"<br>HIGH PARAPET WALL<br>WATER SEWER PROVIDER:<br>CITY OF OAKLAND PARK WATER AND<br>WASTE WATER SERVICES.<br>ANALYSIS:<br>BUILDING OCCUP. COMM.<br>TYPE OF CONST.<br>IIIB<br>TOTAL<br>1479 SF                                                                                                                                                                                                                                                                                                                                                                                                                                                                                                                                                                                                                                                                                                                                                                                                                                                                                                                                                                                                                                                                                                                                                                                                                                                                                                                                                                                                                                                                                                                                                                                                                                                                                                                                               | THUNDERCLOUD GRA   ENGLEWOOD CLIFFS   EBONY KING 2132-20   ALL PAINT BENJAMIN   ROPRIATE LOCKING DEVICATION   WELL AS ALARM SYSTEM AND ALL PAINT BENJAMIN   ROPRIATE LOCKING DEVICATION   WELL AS ALARM SYSTEM AND ALL PAINT BENJAMIN   PIRE PROTECTIO   FIRE PROTECTIO   FIRE EXTINGUISHER   TAGGED AND WALL   BRACKETS @ 45" A.F   PAVEMENT MARKINGS   THERMOPLASTIC AS F   PRIMARY STRUC. FRAME   BEARING WALLS INTERIOR   NON BEARING WALLS INTERIOR   NON BEARING WALLS INTER   FLOOR. CONT. & SEC MEMBER                                                                                                                                                                                                                                                    | AY 2124-40 - OVERHANG<br>1607 - MAIN<br>- ACCENT BANDS<br>MOORE<br>ES, ADEQUATE<br>AND A C.C. SYSTEM.<br>N:<br>SHALL BE INSTALLED<br>MOUNTED IN<br>F.F.<br>SHALL BE<br>PER CITY STANDARDS.<br>REQUIREMENTS:<br>1 2<br>2 2<br>1 N/A<br>RIOR 0 DRYWALL<br>ER 1 CONCRETE<br>1 CONCRETE                                                                                             |
| AS PER NFPA 1 18.2.2.5.4<br>KNOX-BOX 3200 SERIES<br>LIFT OFF DOOR MODEL<br>SECURITY:<br>BUILDING SECURITY IS PROVIDED BY APPR<br>LIGHTING WITH TOTAL SITE VISIBILITY. AS M<br>PLEASE SEE ATTACHED PAPER WORK FOR<br>AC EQUIPMENT:<br>ALL A/C EQUIPMENT IS LOCATED ON THE<br>ROOF DECK AND SURROUNDED BY 5'-0"<br>HIGH PARAPET WALL<br>WATER SEWER PROVIDER:<br>CITY OF OAKLAND PARK WATER AND<br>WASTE WATER SERVICES.<br>ANALYSIS:<br>BUILDING OCCUP. COMM.<br>TYPE OF CONST.<br>IIIB<br>TOTAL<br>1479 SF<br>NOTES:<br>• PARKING SPACES AND ACCESS AISLES SF<br>NOT EXCEEDING 1:48.<br>• THE MAXIMUM SLOPE OF RAMP SHALL BE<br>• CURB RAMP SHALL HAVE FLARED SIDES V                                                                                                                                                                                                                                                                                                                                                                                                                                                                                                                                                                                                                                                                                                                                                                                                                                                                                                                                                                                                                                                                                                                                                                                                                                                                                                                                                                                                                                                                                                                                                                                    | THUNDERCLOUD GRA   ENGLEWOOD CLIFFS   EBONY KING 2132-20   ALL PAINT BENJAMIN   ROPRIATE LOCKING DEVICATIONAL AS ALARM SYSTEM ANDRE DETAIL.   ROPRIATE LOCKING DEVICATIONAL AS ALARM SYSTEM ANDRE DETAIL.   FIRE PROTECTIO   FIRE EXTINGUISHER   TAGGED AND WALL   BRACKETS @ 45" A.F   ALL DIRECTIONAL AND   PAVEMENT MARKINGS   THERMOPLASTIC AS F   FIRE RESISTANT   PRIMARY STRUC. FRAME   BEARING WALLS EXTERIOR   NON BEARING WALLS INTER   FLOOR. CONT. & SEC MEMBER   HALL BE LEVEL WITH SUR   1:12.                                                                                                                                                                                                                                                      | AY 2124-40 - OVERHANG<br>1607 - MAIN<br>- ACCENT BANDS<br>MOORE<br>ES, ADEQUATE<br>AND A C.C. SYSTEM.                                                                                                                                                                                                                                                                           |
| AS PER NFPA 1 18.2.2.5.4<br>KNOX-BOX 3200 SERIES<br>LIFT OFF DOOR MODEL<br>SECURITY:<br>BUILDING SECURITY IS PROVIDED BY APPR<br>LIGHTING WITH TOTAL SITE VISIBILITY. AS M<br>PLEASE SEE ATTACHED PAPER WORK FOR<br>AC EQUIPMENT:<br>ALL A/C EQUIPMENT IS LOCATED ON THE<br>ROOF DECK AND SURROUNDED BY 5'-0"<br>HIGH PARAPET WALL<br>WATER SEWER PROVIDER:<br>CITY OF OAKLAND PARK WATER AND<br>WASTE WATER SERVICES.<br>ANALYSIS:<br>BUILDING OCCUP. COMM.<br>TYPE OF CONST.<br>IIIB<br>TOTAL<br>1479 SF<br>NOTES:<br>• PARKING SPACES AND ACCESS AISLES SF<br>NOT EXCEEDING 1:48.<br>• THE MAXIMUM SLOPE OF RAMP SHALL BE                                                                                                                                                                                                                                                                                                                                                                                                                                                                                                                                                                                                                                                                                                                                                                                                                                                                                                                                                                                                                                                                                                                                                                                                                                                                                                                                                                                                                                                                                                                                                                                                                             | THUNDERCLOUD GRA   ENGLEWOOD CLIFFS   EBONY KING 2132-20   ALL PAINT BENJAMIN   ROPRIATE LOCKING DEVIC   WELL AS ALARM SYSTEM   MORE DETAIL.   FIRE PROTECTIO   FIRE EXTINGUISHER   TAGGED AND WALL   BRACKETS @ 45" A.F   ALL DIRECTIONAL AND   PAVEMENT MARKINGS   THERMOPLASTIC AS F   PRIMARY STRUC. FRAME   BEARING WALLS INTERIOR   NON BEARING WALLS INTER   FLOOR. CONT. & SEC MEMBER   HALL BE LEVEL WITH SUR   1112.                                                                                                                                                                                                                                                                                                                                    | AY 2124-40 - OVERHANG<br>1607 - MAIN<br>- ACCENT BANDS<br>MOORE<br>CES, ADEQUATE<br>AND A C.C. SYSTEM.<br>N:<br>SHALL BE INSTALLED<br>MOUNTED IN<br>F.F.<br>XINGS:<br>D TRAFFIC CONTROL<br>S SHALL BE<br>PER CITY STANDARDS.<br>REQUIREMENTS:<br>1 2<br>2 2<br>1 N/A<br>RIOR 0 DRYWALL<br>ER 1 CONCRETE<br>1 CONCRETE<br>1 CONCRETE<br>5 ACE SLOPES<br>EDING A RATION           |
| AS PER NFPA 1 18.2.2.5.4<br>KNOX-BOX 3200 SERIES<br>LIFT OFF DOOR MODEL<br>SECURITY:<br>BUILDING SECURITY IS PROVIDED BY APPR<br>LIGHTING WITH TOTAL SITE VISIBILITY. AS N<br>PLEASE SEE ATTACHED PAPER WORK FOR<br>AC EQUIPMENT:<br>ALL A/C EQUIPMENT IS LOCATED ON THE<br>ROOF DECK AND SURROUNDED BY 5'-0"<br>HIGH PARAPET WALL<br>WATER SEWER PROVIDER:<br>CITY OF OAKLAND PARK WATER AND<br>WASTE WATER SERVICES.<br>ANALYSIS:<br>BUILDING OCCUP. COMM. GROUP M<br>TYPE OF CONST. IIIB<br>TOTAL 1479 SF<br>NOTES:<br>• PARKING SPACES AND ACCESS AISLES SH<br>NOT EXCEEDING 1:48.<br>• THE MAXIMUM SLOPE OF RAMP SHALL BE<br>• CURB RAMP SHALL HAVE FLARED SIDES V<br>OF 1:12                                                                                                                                                                                                                                                                                                                                                                                                                                                                                                                                                                                                                                                                                                                                                                                                                                                                                                                                                                                                                                                                                                                                                                                                                                                                                                                                                                                                                                                                                                                                                                       | THUNDERCLOUD GRANCE   ENGLEWOOD CLIFFS   EBONY KING 2132-20   ALL PAINT BENJAMIN   ROPRIATE LOCKING DEVICATION   ROPRIATE LOCKING DEVICATION   WELL AS ALARM SYSTEM   MORE DETAIL.   FIRE PROTECTIO   FIRE EXTINGUISHER   TAGGED AND WALL   BRACKETS @ 45" A.F   ALL DIRECTIONAL AND   PAVEMENT MARKINGS   THERMOPLASTIC AS F   FIRE RESISTANT   PRIMARY STRUC. FRAME   BEARING WALLS INTERIOR   NON BEARING WALLS INTERIOR   NON BEARING WALLS INTERIOR   ROOF CONT. & SEC MEMBER                                                                                                                                                                                                                                                                                | AY 2124-40 - OVERHANG<br>1607 - MAIN<br>- ACCENT BANDS<br>MOORE<br>ES, ADEQUATE<br>AND A C.C. SYSTEM.<br>SHALL BE INSTALLED<br>MOUNTED IN<br>F.F.<br>SHALL BE INSTALLED<br>MOUNTED IN<br>F.F.<br>SHALL BE<br>PER CITY STANDARDS.<br>REQUIREMENTS:<br>1 2<br>2 2<br>1 N/A<br>ROR 0 DRYWALL<br>ER 1 CONCRETE<br>1 CONCRETE<br>1 CONCRETE<br>FACE SLOPES<br>EDING A RATION<br>ATER |
| AS PER NFPA 1 18.2.2.5.4<br>KNOX-BOX 3200 SERIES<br>LIFT OFF DOOR MODEL<br>SECURITY:<br>BUILDING SECURITY IS PROVIDED BY APPR<br>LIGHTING WITH TOTAL SITE VISIBILITY. AS V<br>PLEASE SEE ATTACHED PAPER WORK FOR<br>AC EQUIPMENT:<br>ALL A/C EQUIPMENT IS LOCATED ON THE<br>ROOF DECK AND SURROUNDED BY 5'-0"<br>HIGH PARAPET WALL<br>WATER SEWER PROVIDER:<br>CITY OF OAKLAND PARK WATER AND<br>WASTE WATER SERVICES.<br>ANALYSIS:<br>BUILDING OCCUP. COMM. GROUP M<br>TYPE OF CONST. IIIB<br>TOTAL 1479 SF<br>NOTES:<br>• PARKING SPACES AND ACCESS AISLES SI<br>NOT EXCEEDING 1:48.<br>• THE MAXIMUM SLOPE OF RAMP SHALL BE<br>• CURB RAMP SHALL HAVE FLARED SIDES V<br>OF 1:12<br>• SITE OR BUILDING METHODS USED TO CO                                                                                                                                                                                                                                                                                                                                                                                                                                                                                                                                                                                                                                                                                                                                                                                                                                                                                                                                                                                                                                                                                                                                                                                                                                                                                                                                                                                                                                                                                                                              | THUNDERCLOUD GRANCE   ENGLEWOOD CLIFFS   EBONY KING 2132-20   ALL PAINT BENJAMIN   ROPRIATE LOCKING DEVICATION   ROPRIATE LOCKING DEVICATION   WELL AS ALARM SYSTEM   MORE DETAIL.   FIRE PROTECTIO   FIRE EXTINGUISHER   TAGGED AND WALL   BRACKETS @ 45" A.F   ALL DIRECTIONAL AND   PAVEMENT MARKINGS   THERMOPLASTIC AS F   FIRE RESISTANT   PRIMARY STRUC. FRAME   BEARING WALLS INTERIOR   NON BEARING WALLS INTERIOR   NON BEARING WALLS INTERIOR   ROOF CONT. & SEC MEMBER                                                                                                                                                                                                                                                                                | AY 2124-40 - OVERHANG<br>1607 - MAIN<br>- ACCENT BANDS<br>MOORE<br>ES, ADEQUATE<br>AND A C.C. SYSTEM.<br>SHALL BE INSTALLED<br>MOUNTED IN<br>F.F.<br>SHALL BE INSTALLED<br>MOUNTED IN<br>F.F.<br>SHALL BE<br>PER CITY STANDARDS.<br>REQUIREMENTS:<br>1 2<br>2 2<br>1 N/A<br>ROR 0 DRYWALL<br>ER 1 CONCRETE<br>1 CONCRETE<br>1 CONCRETE<br>FACE SLOPES<br>EDING A RATION<br>ATER |
| AS PER NFPA 1 18.2.2.5.4<br>KNOX-BOX 3200 SERIES<br>LIFT OFF DOOR MODEL<br>SECURITY:<br>BUILDING SECURITY IS PROVIDED BY APPR<br>LIGHTING WITH TOTAL SITE VISIBILITY. AS M<br>PLEASE SEE ATTACHED PAPER WORK FOR<br>AC EQUIPMENT:<br>ALL A/C EQUIPMENT IS LOCATED ON THE<br>ROOF DECK AND SURROUNDED BY 5'-0"<br>HIGH PARAPET WALL<br>WATER SEWER PROVIDER:<br>CITY OF OAKLAND PARK WATER AND<br>WASTE WATER SERVICES.<br>ANALYSIS:<br>BUILDING OCCUP. COMM.<br>TYPE OF CONST.<br>IIIB<br>TOTAL<br>I 479 SF<br>NOTES:<br>• PARKING SPACES AND ACCESS AISLES SH<br>NOT EXCEEDING 1:48.<br>• THE MAXIMUM SLOPE OF RAMP SHALL BE<br>• CURB RAMP SHALL HAVE FLARED SIDES V<br>OF 1:12<br>• SITE OR BUILDING METHODS USED TO CO<br>• DOORS AND WINDOWS ARE IMPACT PROC<br>OTHER APPLICABLE CODES:<br>A. 2017 FLORIDA BUILDING CODE (6TH EDIT                                                                                                                                                                                                                                                                                                                                                                                                                                                                                                                                                                                                                                                                                                                                                                                                                                                                                                                                                                                                                                                                                                                                                                                                                                                                                                                                                                                                                  | THUNDERCLOUD GR/<br>ENGLEWOOD CLIFFS<br>EBONY KING 2132-20<br>ALL PAINT BENJAMIN   ROPRIATE LOCKING DEVIC<br>WELL AS ALARM SYSTEM &<br>MORE DETAIL.   FIRE PROTECTIO<br>FIRE EXTINGUISHER<br>TAGGED AND WALL<br>BRACKETS @ 45" A.F   PAVEMENT MARK<br>BRACKETS @ 45" A.F   PAVEMENT MARKINGS<br>THERMOPLASTIC AS F   FIRE RESISTANT   PRIMARY STRUC. FRAME   BEARING WALLS EXTERIOR   NON BEARING WALLS INTERIOR   HALL BE LEVEL WITH SUR   1:12.   WITH A SLOPE NOT EXCEE   ONSERVE ENERGY AND W/<br>DF, NO SHUTTERS REQUIF                                                                                                                  | AY 2124-40 - OVERHANG<br>1607 - MAIN<br>- ACCENT BANDS<br>MOORE<br>ES, ADEQUATE<br>AND A C.C. SYSTEM.<br>SHALL BE INSTALLED<br>MOUNTED IN<br>F.F.<br>SHALL BE INSTALLED<br>MOUNTED IN<br>F.F.<br>SHALL BE<br>PER CITY STANDARDS.<br>REQUIREMENTS:<br>1 2<br>2 2<br>1 N/A<br>ROR 0 DRYWALL<br>ER 1 CONCRETE<br>1 CONCRETE<br>1 CONCRETE<br>FACE SLOPES<br>EDING A RATION<br>ATER |
| AS PER NFPA 1 18.2.2.5.4<br>KNOX-BOX 3200 SERIES<br>LIFT OFF DOOR MODEL<br>SECURITY:<br>BUILDING SECURITY IS PROVIDED BY APPR<br>LIGHTING WITH TOTAL SITE VISIBILITY. AS V<br>PLEASE SEE ATTACHED PAPER WORK FOR<br>AC EQUIPMENT:<br>ALL A/C EQUIPMENT IS LOCATED ON THE<br>ROOF DECK AND SURROUNDED BY 5'-0"<br>HIGH PARAPET WALL<br>WATER SEWER PROVIDER:<br>CITY OF OAKLAND PARK WATER AND<br>WASTE WATER SERVICES.<br>ANALYSIS:<br>BUILDING OCCUP. COMM. GROUP M<br>TYPE OF CONST. IIIB<br>TOTAL 1479 SF<br>NOTES:<br>PARKING SPACES AND ACCESS AISLES SF<br>NOT EXCEEDING 1:48.<br>THE MAXIMUM SLOPE OF RAMP SHALL BE<br>CURB RAMP SHALL HAVE FLARED SIDES V<br>OF 1:12<br>SITE OR BUILDING METHODS USED TO CO<br>DOORS AND WINDOWS ARE IMPACT PROC                                                                                                                                                                                                                                                                                                                                                                                                                                                                                                                                                                                                                                                                                                                                                                                                                                                                                                                                                                                                                                                                                                                                                                                                                                                                                                                                                                                                                                                                                                 | THUNDERCLOUD GR/<br>ENGLEWOOD CLIFFS<br>EBONY KING 2132-20<br>ALL PAINT BENJAMIN   ROPRIATE LOCKING DEVIC<br>WELL AS ALARM SYSTEM &<br>MORE DETAIL.   FIRE PROTECTIO<br>FIRE EXTINGUISHER<br>TAGGED AND WALL<br>BRACKETS @ 45" A.F   PAVEMENT MARK<br>BRACKETS @ 45" A.F   PAVEMENT MARKINGS<br>THERMOPLASTIC AS F   FIRE RESISTANT   PRIMARY STRUC. FRAME   BEARING WALLS EXTERIOR   NON BEARING WALLS INTERIOR   HALL BE LEVEL WITH SUR   1:12.   WITH A SLOPE NOT EXCEE   ONSERVE ENERGY AND W/<br>DF, NO SHUTTERS REQUIF                                                                                                                  | AY 2124-40 - OVERHANG<br>1607 - MAIN<br>- ACCENT BANDS<br>MOORE<br>ES, ADEQUATE<br>AND A C.C. SYSTEM.<br>SHALL BE INSTALLED<br>MOUNTED IN<br>F.F.<br>SHALL BE INSTALLED<br>MOUNTED IN<br>F.F.<br>SHALL BE<br>PER CITY STANDARDS.<br>REQUIREMENTS:<br>1 2<br>2 2<br>1 N/A<br>ROR 0 DRYWALL<br>ER 1 CONCRETE<br>1 CONCRETE<br>1 CONCRETE<br>FACE SLOPES<br>EDING A RATION<br>ATER |
| AS PER NFPA 1 18.2.2.5.4<br>KNOX-BOX 3200 SERIES<br>LIFT OFF DOOR MODEL<br>SECURITY:<br>BUILDING SECURITY IS PROVIDED BY APPR<br>LIGHTING WITH TOTAL SITE VISIBILITY. AS M<br>PLEASE SEE ATTACHED PAPER WORK FOR<br>AC EQUIPMENT:<br>ALL A/C EQUIPMENT IS LOCATED ON THE<br>ROOF DECK AND SURROUNDED BY 5'-0"<br>HIGH PARAPET WALL<br>WATER SEWER PROVIDER:<br>CITY OF OAKLAND PARK WATER AND<br>WASTE WATER SERVICES.<br>ANALYSIS:<br>BUILDING OCCUP. COMM. GROUP M<br>TYPE OF CONST. IIIB<br>TOTAL 1479 SF<br>NOTES:<br>• PARKING SPACES AND ACCESS AISLES SF<br>NOT EXCEEDING 1:48.<br>• THE MAXIMUM SLOPE OF RAMP SHALL BE<br>• CURB RAMP SHALL HAVE FLARED SIDES V<br>OF 1:12<br>• SITE OR BUILDING METHODS USED TO CO<br>• DOORS AND WINDOWS ARE IMPACT PROC<br>OTHER APPLICABLE CODES:<br>A. 2017 FLORIDA BUILDING CODE (6TH EDIT<br>B. 2017 FLORIDA BUILDING CODE<br>C. 2017 FLORIDA MECHANICAL CODE<br>D. 2017 TEST PROTOCOLS FOR HIGH VELOO                                                                                                                                                                                                                                                                                                                                                                                                                                                                                                                                                                                                                                                                                                                                                                                                                                                                                                                                                                                                                                                                                                                               | THUNDERCLOUD GRA<br>ENGLEWOOD CLIFFS<br>EBONY KING 2132-20<br>ALL PAINT BENJAMIN<br>ROPRIATE LOCKING DEVICATION<br>WELL AS ALARM SYSTEM A<br>MORE DETAIL.<br>FIRE PROTECTIO<br>FIRE EXTINGUISHER<br>TAGGED AND WALL<br>BRACKETS @ 45" A.F<br>PAVEMENT MARKINGS<br>THERMOPLASTIC AS F<br>FIRE RESISTANT<br>PRIMARY STRUC. FRAME<br>BEARING WALLS EXTERIOR<br>BEARING WALLS EXTERIOR<br>BEARING WALLS INTERIOR<br>NON BEARING WALLS INTER<br>FLOOR. CONT. & SEC MEMBER<br>NON BEARING WALLS INTERIOR<br>NON BEARING WALLS INTER<br>FLOOR. CONT. & SEC MEMBER<br>HALL BE LEVEL WITH SUR<br>1:12.<br>WITH A SLOPE NOT EXCEE<br>ONSERVE ENERGY AND WA<br>DF, NO SHUTTERS REQUIR<br>TION)<br>CITY HURRICANE ZONES                                                       | AY 2124-40 - OVERHANG<br>1607 - MAIN<br>- ACCENT BANDS<br>MOORE<br>ES, ADEQUATE<br>AND A C.C. SYSTEM.<br>SHALL BE INSTALLED<br>MOUNTED IN<br>F.F.<br>SHALL BE INSTALLED<br>MOUNTED IN<br>F.F.<br>SHALL BE<br>PER CITY STANDARDS.<br>REQUIREMENTS:<br>1 2<br>2 2<br>1 N/A<br>ROR 0 DRYWALL<br>ER 1 CONCRETE<br>1 CONCRETE<br>1 CONCRETE<br>FACE SLOPES<br>EDING A RATION<br>ATER |
| AS PER NFPA 1 18.2.2.5.4<br>KNOX-BOX 3200 SERIES<br>LIFT OFF DOOR MODEL<br>SECURITY:<br>BUILDING SECURITY IS PROVIDED BY APPR<br>LIGHTING WITH TOTAL SITE VISIBILITY. AS V<br>PLEASE SEE ATTACHED PAPER WORK FOR<br>AC EQUIPMENT:<br>ALL A/C EQUIPMENT IS LOCATED ON THE<br>ROOF DECK AND SURROUNDED BY 5'-0"<br>HIGH PARAPET WALL<br>WATER SEWER PROVIDER:<br>CITY OF OAKLAND PARK WATER AND<br>WASTE WATER SERVICES.<br>ANALYSIS:<br>BUILDING OCCUP. COMM. GROUP M<br>TYPE OF CONST. IIIB<br>TOTAL I479 SF<br>NOTES:<br>• PARKING SPACES AND ACCESS AISLES SF<br>NOT EXCEEDING 1:48.<br>• THE MAXIMUM SLOPE OF RAMP SHALL BE<br>• CURB RAMP SHALL HAVE FLARED SIDES V<br>OF 1:12<br>• SITE OR BUILDING METHODS USED TO CO<br>• DOORS AND WINDOWS ARE IMPACT PROC<br>OTHER APPLICABLE CODES:<br>A. 2017 FLORIDA BUILDING CODE (6TH EDIT<br>B. 2017 FLORIDA BUILDING CODE (6TH EDIT<br>B. 2017 FLORIDA BUILDING CODE<br>C. 2017 TEST PROTOCOLS FOR HIGH VELOO<br>E. 2017 TEST PROTOCOLS FOR HIGH VELOO<br>A. 2017 TEST PROTOCOLS FOR HIGH VELOO<br>B. 2017 TEST PROTOCOLS FOR HIGH VELOO<br>B. 2017 TEST PROTOCOLS FOR HIGH VELOO<br>C. 2017 TEST PROTOCOLS FOR HIGH VELOO<br>B. 2017 T | THUNDERCLOUD GR/<br>ENGLEWOOD CLIFFS<br>EBONY KING 2132-20<br>ALL PAINT BENJAMIN   ROPRIATE LOCKING DEVICATION<br>ALL PAINT BENJAMIN   ROPRIATE LOCKING DEVICATION<br>WELL AS ALARM SYSTEM AND<br>WELL AS ALARM SYSTEM AND<br>MORE DETAIL.   FIRE PROTECTIO<br>FIRE EXTINGUISHER<br>TAGGED AND WALL<br>BRACKETS @ 45" A.F   PAVEMENT MARKINGS<br>THERMOPLASTIC AS F   PRIMARY STRUC. FRAME<br>BEARING WALLS EXTERIOR<br>BEARING WALLS INTERIOR<br>NON BEARING WALLS INTERIOR<br>NON BEARING WALLS INTERIOR<br>NON BEARING WALLS INTERIOR<br>NON BEARING WALLS INTERIOR   HALL BE LEVEL WITH SUR<br>FLOOR. CONT. & SEC MEMBER   HALL BE LEVEL WITH SUR<br>FLOOR CONT. SEC MEMBER   NONSERVE ENERGY AND W/<br>DF, NO SHUTTERS REQUIF   TION)   CITY HURRICANE ZONES | AY 2124-40 - OVERHANG<br>1607 - MAIN<br>- ACCENT BANDS<br>MOORE<br>                                                                                                                                                                                                                                                                                                             |
| AS PER NFPA 1 18.2.2.5.4<br>KNOX-BOX 3200 SERIES<br>LIFT OFF DOOR MODEL<br>SECURITY:<br>BUILDING SECURITY IS PROVIDED BY APPR<br>LIGHTING WITH TOTAL SITE VISIBILITY. AS M<br>PLEASE SEE ATTACHED PAPER WORK FOR<br>AC EQUIPMENT:<br>ALL A/C EQUIPMENT IS LOCATED ON THE<br>ROOF DECK AND SURROUNDED BY 5'-0"<br>HIGH PARAPET WALL<br>WATER SEWER PROVIDER:<br>CITY OF OAKLAND PARK WATER AND<br>WASTE WATER SERVICES.<br>ANALYSIS:<br>BUILDING OCCUP. COMM. GROUP M<br>TYPE OF CONST. IIIB<br>TOTAL 1479 SF<br>NOTES:<br>• PARKING SPACES AND ACCESS AISLES SH<br>NOT EXCEEDING 1:48.<br>• THE MAXIMUM SLOPE OF RAMP SHALL BE<br>• CURB RAMP SHALL HAVE FLARED SIDES V<br>OF 1:12<br>• SITE OR BUILDING METHODS USED TO CO<br>• DOORS AND WINDOWS ARE IMPACT PROC<br>OTHER APPLICABLE CODES:<br>A. 2017 FLORIDA BUILDING CODE (6TH EDIT<br>B. 2017 FLORIDA BUILDING CODE<br>C. 2017 FLORIDA BUILDING CODE<br>C. 2017 FLORIDA BUILDING CODE<br>C. 2017 FLORIDA PLUMBING CODE<br>C. 2017 NFPA 70 NATIONAL ELECTRIC CODE                                                                                                                                                                                                                                                                                                                                                                                                                                                                                                                                                                                                                                                                                                                                                                                                                                                                                         | THUNDERCLOUD GR/<br>ENGLEWOOD CLIFFS<br>EBONY KING 2132-20<br>ALL PAINT BENJAMIN   ROPRIATE LOCKING DEVIC<br>VELL AS ALARM SYSTEM.   MORE DETAIL.   FIRE PROTECTIO<br>FIRE EXTINGUISHER<br>TAGGED AND WALL<br>BRACKETS @ 45" A.F   PAVEMENT MARKINGS<br>THERMOPLASTIC AS F   PRIMARY STRUC. FRAME<br>BEARING WALLS EXTERIOR<br>BEARING WALLS EXTERIOR<br>NON BEARING WALLS INTERIOR<br>FLOOR. CONT. & SEC MEMBER   HALL BE LEVEL WITH SUR<br>1:12.   HALL BE LEVEL WITH SUR<br>2:1:12.   MORE DETAIL   TION)   CITY HURRICANE ZONES   DE FOR BUILDING CONST                                                                                                                                                                                                       | AY 2124-40 - OVERHANG<br>1607 - MAIN<br>- ACCENT BANDS<br>MOORE<br>                                                                                                                                                                                                                                                                                                             |