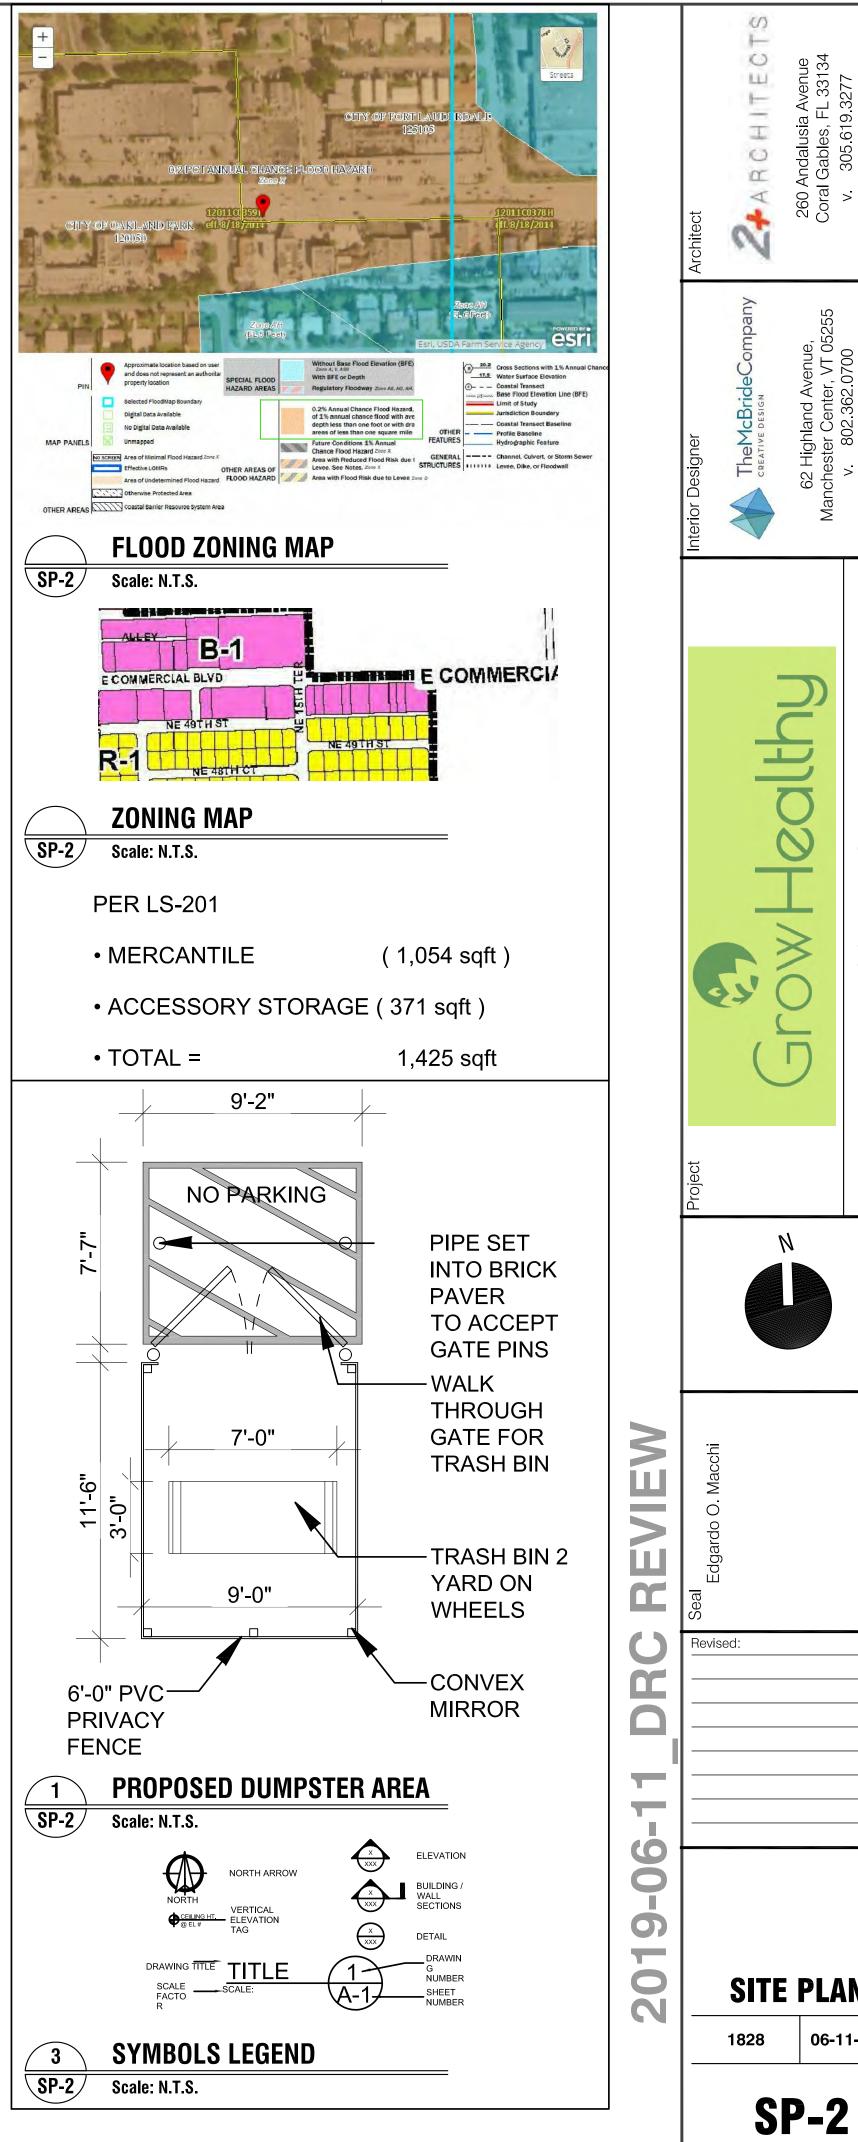

| SITE STATISTICS:<br><u>EXISTING:</u>                                                                                                                                                                                                                                                                                                                                                                                                                                                                                                                                                                                                                                                                                                                                                                                                                                                                                                                                                                                                                                                                                                                                                                                                                                                                                                                                                                                                                                                                                                                                                                                                                                                                                                                                                                                                                                                                                                                                                                                                                                                                                                                                                                                                                     | PROPOSED:                                                                                                                                                                                                                                                                                                                                                                                                                                                                                                                                                                                                                                                                                                                                                         |                                                                                                                                                                                                                                                                                                                                                                                 |
|----------------------------------------------------------------------------------------------------------------------------------------------------------------------------------------------------------------------------------------------------------------------------------------------------------------------------------------------------------------------------------------------------------------------------------------------------------------------------------------------------------------------------------------------------------------------------------------------------------------------------------------------------------------------------------------------------------------------------------------------------------------------------------------------------------------------------------------------------------------------------------------------------------------------------------------------------------------------------------------------------------------------------------------------------------------------------------------------------------------------------------------------------------------------------------------------------------------------------------------------------------------------------------------------------------------------------------------------------------------------------------------------------------------------------------------------------------------------------------------------------------------------------------------------------------------------------------------------------------------------------------------------------------------------------------------------------------------------------------------------------------------------------------------------------------------------------------------------------------------------------------------------------------------------------------------------------------------------------------------------------------------------------------------------------------------------------------------------------------------------------------------------------------------------------------------------------------------------------------------------------------|-------------------------------------------------------------------------------------------------------------------------------------------------------------------------------------------------------------------------------------------------------------------------------------------------------------------------------------------------------------------------------------------------------------------------------------------------------------------------------------------------------------------------------------------------------------------------------------------------------------------------------------------------------------------------------------------------------------------------------------------------------------------|---------------------------------------------------------------------------------------------------------------------------------------------------------------------------------------------------------------------------------------------------------------------------------------------------------------------------------------------------------------------------------|
| FOLIO #: 4942 14 12 0350<br>1544 E COMMERCIAL BLVD<br>COMMERCIAL ZONING B-1                                                                                                                                                                                                                                                                                                                                                                                                                                                                                                                                                                                                                                                                                                                                                                                                                                                                                                                                                                                                                                                                                                                                                                                                                                                                                                                                                                                                                                                                                                                                                                                                                                                                                                                                                                                                                                                                                                                                                                                                                                                                                                                                                                              |                                                                                                                                                                                                                                                                                                                                                                                                                                                                                                                                                                                                                                                                                                                                                                   | NG B-1                                                                                                                                                                                                                                                                                                                                                                          |
|                                                                                                                                                                                                                                                                                                                                                                                                                                                                                                                                                                                                                                                                                                                                                                                                                                                                                                                                                                                                                                                                                                                                                                                                                                                                                                                                                                                                                                                                                                                                                                                                                                                                                                                                                                                                                                                                                                                                                                                                                                                                                                                                                                                                                                                          |                                                                                                                                                                                                                                                                                                                                                                                                                                                                                                                                                                                                                                                                                                                                                                   |                                                                                                                                                                                                                                                                                                                                                                                 |
| SETBACKS REQUIRED:                                                                                                                                                                                                                                                                                                                                                                                                                                                                                                                                                                                                                                                                                                                                                                                                                                                                                                                                                                                                                                                                                                                                                                                                                                                                                                                                                                                                                                                                                                                                                                                                                                                                                                                                                                                                                                                                                                                                                                                                                                                                                                                                                                                                                                       |                                                                                                                                                                                                                                                                                                                                                                                                                                                                                                                                                                                                                                                                                                                                                                   | JED.                                                                                                                                                                                                                                                                                                                                                                            |
| 10' - 0" FRONT<br>0' - 0" SIDE(EAST)                                                                                                                                                                                                                                                                                                                                                                                                                                                                                                                                                                                                                                                                                                                                                                                                                                                                                                                                                                                                                                                                                                                                                                                                                                                                                                                                                                                                                                                                                                                                                                                                                                                                                                                                                                                                                                                                                                                                                                                                                                                                                                                                                                                                                     | 33' - 9" FRONT<br>0' - 0" SIDE(EAS                                                                                                                                                                                                                                                                                                                                                                                                                                                                                                                                                                                                                                                                                                                                | Т)                                                                                                                                                                                                                                                                                                                                                                              |
| 15' - 0" REAR<br>0' - 0" SIDE(WEST)                                                                                                                                                                                                                                                                                                                                                                                                                                                                                                                                                                                                                                                                                                                                                                                                                                                                                                                                                                                                                                                                                                                                                                                                                                                                                                                                                                                                                                                                                                                                                                                                                                                                                                                                                                                                                                                                                                                                                                                                                                                                                                                                                                                                                      | 69' - 9" REAR<br>23' - 10" SIDE (WES                                                                                                                                                                                                                                                                                                                                                                                                                                                                                                                                                                                                                                                                                                                              |                                                                                                                                                                                                                                                                                                                                                                                 |
| SITE:                                                                                                                                                                                                                                                                                                                                                                                                                                                                                                                                                                                                                                                                                                                                                                                                                                                                                                                                                                                                                                                                                                                                                                                                                                                                                                                                                                                                                                                                                                                                                                                                                                                                                                                                                                                                                                                                                                                                                                                                                                                                                                                                                                                                                                                    | 8208 SF                                                                                                                                                                                                                                                                                                                                                                                                                                                                                                                                                                                                                                                                                                                                                           | 0.188437 ACRE                                                                                                                                                                                                                                                                                                                                                                   |
| BUILDING COVERAGE:<br>SIDEWALKS:                                                                                                                                                                                                                                                                                                                                                                                                                                                                                                                                                                                                                                                                                                                                                                                                                                                                                                                                                                                                                                                                                                                                                                                                                                                                                                                                                                                                                                                                                                                                                                                                                                                                                                                                                                                                                                                                                                                                                                                                                                                                                                                                                                                                                         | 1425 SF<br>426 SF                                                                                                                                                                                                                                                                                                                                                                                                                                                                                                                                                                                                                                                                                                                                                 | 18 %<br>4 %                                                                                                                                                                                                                                                                                                                                                                     |
| VEHICULAR:                                                                                                                                                                                                                                                                                                                                                                                                                                                                                                                                                                                                                                                                                                                                                                                                                                                                                                                                                                                                                                                                                                                                                                                                                                                                                                                                                                                                                                                                                                                                                                                                                                                                                                                                                                                                                                                                                                                                                                                                                                                                                                                                                                                                                                               | 4925 SF<br>60 SF                                                                                                                                                                                                                                                                                                                                                                                                                                                                                                                                                                                                                                                                                                                                                  | 60 %<br>1 %                                                                                                                                                                                                                                                                                                                                                                     |
| DUMPSTER ENCLOSURE:<br>LANDSCAPING:                                                                                                                                                                                                                                                                                                                                                                                                                                                                                                                                                                                                                                                                                                                                                                                                                                                                                                                                                                                                                                                                                                                                                                                                                                                                                                                                                                                                                                                                                                                                                                                                                                                                                                                                                                                                                                                                                                                                                                                                                                                                                                                                                                                                                      | 1372SF                                                                                                                                                                                                                                                                                                                                                                                                                                                                                                                                                                                                                                                                                                                                                            | 17 %                                                                                                                                                                                                                                                                                                                                                                            |
| TOTAL:<br>PERVIOUS AREA                                                                                                                                                                                                                                                                                                                                                                                                                                                                                                                                                                                                                                                                                                                                                                                                                                                                                                                                                                                                                                                                                                                                                                                                                                                                                                                                                                                                                                                                                                                                                                                                                                                                                                                                                                                                                                                                                                                                                                                                                                                                                                                                                                                                                                  | 8208 SF<br>6369 SF                                                                                                                                                                                                                                                                                                                                                                                                                                                                                                                                                                                                                                                                                                                                                | 100 %<br>78 %                                                                                                                                                                                                                                                                                                                                                                   |
| IMPERVIOUS AREA                                                                                                                                                                                                                                                                                                                                                                                                                                                                                                                                                                                                                                                                                                                                                                                                                                                                                                                                                                                                                                                                                                                                                                                                                                                                                                                                                                                                                                                                                                                                                                                                                                                                                                                                                                                                                                                                                                                                                                                                                                                                                                                                                                                                                                          | 1839 SF                                                                                                                                                                                                                                                                                                                                                                                                                                                                                                                                                                                                                                                                                                                                                           | 22 %                                                                                                                                                                                                                                                                                                                                                                            |
| BUILDING:<br>MERCANTILE SPACE                                                                                                                                                                                                                                                                                                                                                                                                                                                                                                                                                                                                                                                                                                                                                                                                                                                                                                                                                                                                                                                                                                                                                                                                                                                                                                                                                                                                                                                                                                                                                                                                                                                                                                                                                                                                                                                                                                                                                                                                                                                                                                                                                                                                                            | 1054 SF                                                                                                                                                                                                                                                                                                                                                                                                                                                                                                                                                                                                                                                                                                                                                           |                                                                                                                                                                                                                                                                                                                                                                                 |
| ACCESSORY STORAGE                                                                                                                                                                                                                                                                                                                                                                                                                                                                                                                                                                                                                                                                                                                                                                                                                                                                                                                                                                                                                                                                                                                                                                                                                                                                                                                                                                                                                                                                                                                                                                                                                                                                                                                                                                                                                                                                                                                                                                                                                                                                                                                                                                                                                                        | 371 SF                                                                                                                                                                                                                                                                                                                                                                                                                                                                                                                                                                                                                                                                                                                                                            |                                                                                                                                                                                                                                                                                                                                                                                 |
| LENGTH OF BUILDING<br>WIDTH OF BUILDING                                                                                                                                                                                                                                                                                                                                                                                                                                                                                                                                                                                                                                                                                                                                                                                                                                                                                                                                                                                                                                                                                                                                                                                                                                                                                                                                                                                                                                                                                                                                                                                                                                                                                                                                                                                                                                                                                                                                                                                                                                                                                                                                                                                                                  | 56' - 3"<br>25' - 4"                                                                                                                                                                                                                                                                                                                                                                                                                                                                                                                                                                                                                                                                                                                                              |                                                                                                                                                                                                                                                                                                                                                                                 |
| VEHICULAR USE AREA IN SF.                                                                                                                                                                                                                                                                                                                                                                                                                                                                                                                                                                                                                                                                                                                                                                                                                                                                                                                                                                                                                                                                                                                                                                                                                                                                                                                                                                                                                                                                                                                                                                                                                                                                                                                                                                                                                                                                                                                                                                                                                                                                                                                                                                                                                                | 5576 SF                                                                                                                                                                                                                                                                                                                                                                                                                                                                                                                                                                                                                                                                                                                                                           | 68 %                                                                                                                                                                                                                                                                                                                                                                            |
| OPEN SPACE IN SF.<br>LANDSCAPE                                                                                                                                                                                                                                                                                                                                                                                                                                                                                                                                                                                                                                                                                                                                                                                                                                                                                                                                                                                                                                                                                                                                                                                                                                                                                                                                                                                                                                                                                                                                                                                                                                                                                                                                                                                                                                                                                                                                                                                                                                                                                                                                                                                                                           | 1372 SF                                                                                                                                                                                                                                                                                                                                                                                                                                                                                                                                                                                                                                                                                                                                                           | 17 %                                                                                                                                                                                                                                                                                                                                                                            |
| SIDEWALKS                                                                                                                                                                                                                                                                                                                                                                                                                                                                                                                                                                                                                                                                                                                                                                                                                                                                                                                                                                                                                                                                                                                                                                                                                                                                                                                                                                                                                                                                                                                                                                                                                                                                                                                                                                                                                                                                                                                                                                                                                                                                                                                                                                                                                                                | 306 SF                                                                                                                                                                                                                                                                                                                                                                                                                                                                                                                                                                                                                                                                                                                                                            | 4 %                                                                                                                                                                                                                                                                                                                                                                             |
| PARKING:                                                                                                                                                                                                                                                                                                                                                                                                                                                                                                                                                                                                                                                                                                                                                                                                                                                                                                                                                                                                                                                                                                                                                                                                                                                                                                                                                                                                                                                                                                                                                                                                                                                                                                                                                                                                                                                                                                                                                                                                                                                                                                                                                                                                                                                 |                                                                                                                                                                                                                                                                                                                                                                                                                                                                                                                                                                                                                                                                                                                                                                   |                                                                                                                                                                                                                                                                                                                                                                                 |
| RETAIL SPACE:                                                                                                                                                                                                                                                                                                                                                                                                                                                                                                                                                                                                                                                                                                                                                                                                                                                                                                                                                                                                                                                                                                                                                                                                                                                                                                                                                                                                                                                                                                                                                                                                                                                                                                                                                                                                                                                                                                                                                                                                                                                                                                                                                                                                                                            | 1425 SF / 300 = 4.75 - 5<br>SPACES NEEDED                                                                                                                                                                                                                                                                                                                                                                                                                                                                                                                                                                                                                                                                                                                         |                                                                                                                                                                                                                                                                                                                                                                                 |
| PARKING PROVIDED:                                                                                                                                                                                                                                                                                                                                                                                                                                                                                                                                                                                                                                                                                                                                                                                                                                                                                                                                                                                                                                                                                                                                                                                                                                                                                                                                                                                                                                                                                                                                                                                                                                                                                                                                                                                                                                                                                                                                                                                                                                                                                                                                                                                                                                        | 9 SPACES PROVIDED:                                                                                                                                                                                                                                                                                                                                                                                                                                                                                                                                                                                                                                                                                                                                                | 8 STANDARD                                                                                                                                                                                                                                                                                                                                                                      |
| HEIGHT OF BUILDING:                                                                                                                                                                                                                                                                                                                                                                                                                                                                                                                                                                                                                                                                                                                                                                                                                                                                                                                                                                                                                                                                                                                                                                                                                                                                                                                                                                                                                                                                                                                                                                                                                                                                                                                                                                                                                                                                                                                                                                                                                                                                                                                                                                                                                                      | 1 HANDICAPPED                                                                                                                                                                                                                                                                                                                                                                                                                                                                                                                                                                                                                                                                                                                                                     |                                                                                                                                                                                                                                                                                                                                                                                 |
| T.O. TOP OF ROOF 25' - 0"                                                                                                                                                                                                                                                                                                                                                                                                                                                                                                                                                                                                                                                                                                                                                                                                                                                                                                                                                                                                                                                                                                                                                                                                                                                                                                                                                                                                                                                                                                                                                                                                                                                                                                                                                                                                                                                                                                                                                                                                                                                                                                                                                                                                                                |                                                                                                                                                                                                                                                                                                                                                                                                                                                                                                                                                                                                                                                                                                                                                                   |                                                                                                                                                                                                                                                                                                                                                                                 |
| ALL MECHANICAL EQUIPMENT SHALL BE                                                                                                                                                                                                                                                                                                                                                                                                                                                                                                                                                                                                                                                                                                                                                                                                                                                                                                                                                                                                                                                                                                                                                                                                                                                                                                                                                                                                                                                                                                                                                                                                                                                                                                                                                                                                                                                                                                                                                                                                                                                                                                                                                                                                                        | E FULLY HIDDEN FROM ST                                                                                                                                                                                                                                                                                                                                                                                                                                                                                                                                                                                                                                                                                                                                            |                                                                                                                                                                                                                                                                                                                                                                                 |
| LEGAL DESCRIPTION                                                                                                                                                                                                                                                                                                                                                                                                                                                                                                                                                                                                                                                                                                                                                                                                                                                                                                                                                                                                                                                                                                                                                                                                                                                                                                                                                                                                                                                                                                                                                                                                                                                                                                                                                                                                                                                                                                                                                                                                                                                                                                                                                                                                                                        |                                                                                                                                                                                                                                                                                                                                                                                                                                                                                                                                                                                                                                                                                                                                                                   |                                                                                                                                                                                                                                                                                                                                                                                 |
| LOT 13, BLOCK 12 OF CORAL HEIGHTS SEC<br>THEREOF, AS RECORDED IN PLAT BOOK 47                                                                                                                                                                                                                                                                                                                                                                                                                                                                                                                                                                                                                                                                                                                                                                                                                                                                                                                                                                                                                                                                                                                                                                                                                                                                                                                                                                                                                                                                                                                                                                                                                                                                                                                                                                                                                                                                                                                                                                                                                                                                                                                                                                            |                                                                                                                                                                                                                                                                                                                                                                                                                                                                                                                                                                                                                                                                                                                                                                   |                                                                                                                                                                                                                                                                                                                                                                                 |
| BROWARD COUNTY FLORIDA                                                                                                                                                                                                                                                                                                                                                                                                                                                                                                                                                                                                                                                                                                                                                                                                                                                                                                                                                                                                                                                                                                                                                                                                                                                                                                                                                                                                                                                                                                                                                                                                                                                                                                                                                                                                                                                                                                                                                                                                                                                                                                                                                                                                                                   |                                                                                                                                                                                                                                                                                                                                                                                                                                                                                                                                                                                                                                                                                                                                                                   |                                                                                                                                                                                                                                                                                                                                                                                 |
|                                                                                                                                                                                                                                                                                                                                                                                                                                                                                                                                                                                                                                                                                                                                                                                                                                                                                                                                                                                                                                                                                                                                                                                                                                                                                                                                                                                                                                                                                                                                                                                                                                                                                                                                                                                                                                                                                                                                                                                                                                                                                                                                                                                                                                                          |                                                                                                                                                                                                                                                                                                                                                                                                                                                                                                                                                                                                                                                                                                                                                                   |                                                                                                                                                                                                                                                                                                                                                                                 |
| BUILDING CODE:                                                                                                                                                                                                                                                                                                                                                                                                                                                                                                                                                                                                                                                                                                                                                                                                                                                                                                                                                                                                                                                                                                                                                                                                                                                                                                                                                                                                                                                                                                                                                                                                                                                                                                                                                                                                                                                                                                                                                                                                                                                                                                                                                                                                                                           |                                                                                                                                                                                                                                                                                                                                                                                                                                                                                                                                                                                                                                                                                                                                                                   |                                                                                                                                                                                                                                                                                                                                                                                 |
| FLORIDA BUILDING CODE 2017 (6TH EDITIO<br>OCCUPANCY GROUP "I-1" LIGHT INDUSTRIA                                                                                                                                                                                                                                                                                                                                                                                                                                                                                                                                                                                                                                                                                                                                                                                                                                                                                                                                                                                                                                                                                                                                                                                                                                                                                                                                                                                                                                                                                                                                                                                                                                                                                                                                                                                                                                                                                                                                                                                                                                                                                                                                                                          |                                                                                                                                                                                                                                                                                                                                                                                                                                                                                                                                                                                                                                                                                                                                                                   |                                                                                                                                                                                                                                                                                                                                                                                 |
| CONSTRUCTION TYPE IV SPRINKLERED                                                                                                                                                                                                                                                                                                                                                                                                                                                                                                                                                                                                                                                                                                                                                                                                                                                                                                                                                                                                                                                                                                                                                                                                                                                                                                                                                                                                                                                                                                                                                                                                                                                                                                                                                                                                                                                                                                                                                                                                                                                                                                                                                                                                                         |                                                                                                                                                                                                                                                                                                                                                                                                                                                                                                                                                                                                                                                                                                                                                                   |                                                                                                                                                                                                                                                                                                                                                                                 |
|                                                                                                                                                                                                                                                                                                                                                                                                                                                                                                                                                                                                                                                                                                                                                                                                                                                                                                                                                                                                                                                                                                                                                                                                                                                                                                                                                                                                                                                                                                                                                                                                                                                                                                                                                                                                                                                                                                                                                                                                                                                                                                                                                                                                                                                          |                                                                                                                                                                                                                                                                                                                                                                                                                                                                                                                                                                                                                                                                                                                                                                   |                                                                                                                                                                                                                                                                                                                                                                                 |
|                                                                                                                                                                                                                                                                                                                                                                                                                                                                                                                                                                                                                                                                                                                                                                                                                                                                                                                                                                                                                                                                                                                                                                                                                                                                                                                                                                                                                                                                                                                                                                                                                                                                                                                                                                                                                                                                                                                                                                                                                                                                                                                                                                                                                                                          |                                                                                                                                                                                                                                                                                                                                                                                                                                                                                                                                                                                                                                                                                                                                                                   |                                                                                                                                                                                                                                                                                                                                                                                 |
|                                                                                                                                                                                                                                                                                                                                                                                                                                                                                                                                                                                                                                                                                                                                                                                                                                                                                                                                                                                                                                                                                                                                                                                                                                                                                                                                                                                                                                                                                                                                                                                                                                                                                                                                                                                                                                                                                                                                                                                                                                                                                                                                                                                                                                                          |                                                                                                                                                                                                                                                                                                                                                                                                                                                                                                                                                                                                                                                                                                                                                                   |                                                                                                                                                                                                                                                                                                                                                                                 |
| AS PER NFPA 1 18.2.2.5.4<br>KNOX-BOX 3200 SERIES                                                                                                                                                                                                                                                                                                                                                                                                                                                                                                                                                                                                                                                                                                                                                                                                                                                                                                                                                                                                                                                                                                                                                                                                                                                                                                                                                                                                                                                                                                                                                                                                                                                                                                                                                                                                                                                                                                                                                                                                                                                                                                                                                                                                         | THUNDERCLOUD GR/<br>ENGLEWOOD CLIFFS                                                                                                                                                                                                                                                                                                                                                                                                                                                                                                                                                                                                                                                                                                                              | AY 2124-40 - OVERHANG<br>5 1607 - MAIN                                                                                                                                                                                                                                                                                                                                          |
| AS PER NFPA 1 18.2.2.5.4                                                                                                                                                                                                                                                                                                                                                                                                                                                                                                                                                                                                                                                                                                                                                                                                                                                                                                                                                                                                                                                                                                                                                                                                                                                                                                                                                                                                                                                                                                                                                                                                                                                                                                                                                                                                                                                                                                                                                                                                                                                                                                                                                                                                                                 | THUNDERCLOUD GR/                                                                                                                                                                                                                                                                                                                                                                                                                                                                                                                                                                                                                                                                                                                                                  | AY 2124-40 - OVERHANG<br>5 1607 - MAIN<br>- ACCENT BANDS                                                                                                                                                                                                                                                                                                                        |
| AS PER NFPA 1 18.2.2.5.4<br>KNOX-BOX 3200 SERIES<br>LIFT OFF DOOR MODEL                                                                                                                                                                                                                                                                                                                                                                                                                                                                                                                                                                                                                                                                                                                                                                                                                                                                                                                                                                                                                                                                                                                                                                                                                                                                                                                                                                                                                                                                                                                                                                                                                                                                                                                                                                                                                                                                                                                                                                                                                                                                                                                                                                                  | THUNDERCLOUD GRA<br>ENGLEWOOD CLIFFS<br>EBONY KING 2132-20                                                                                                                                                                                                                                                                                                                                                                                                                                                                                                                                                                                                                                                                                                        | AY 2124-40 - OVERHANG<br>5 1607 - MAIN<br>- ACCENT BANDS                                                                                                                                                                                                                                                                                                                        |
| AS PER NFPA 1 18.2.2.5.4<br>KNOX-BOX 3200 SERIES<br>LIFT OFF DOOR MODEL<br>SECURITY:<br>BUILDING SECURITY IS PROVIDED BY APPR                                                                                                                                                                                                                                                                                                                                                                                                                                                                                                                                                                                                                                                                                                                                                                                                                                                                                                                                                                                                                                                                                                                                                                                                                                                                                                                                                                                                                                                                                                                                                                                                                                                                                                                                                                                                                                                                                                                                                                                                                                                                                                                            | THUNDERCLOUD GRA<br>ENGLEWOOD CLIFFS<br>EBONY KING 2132-20<br>ALL PAINT BENJAMIN                                                                                                                                                                                                                                                                                                                                                                                                                                                                                                                                                                                                                                                                                  | AY 2124-40 - OVERHANG<br>5 1607 - MAIN<br>- ACCENT BANDS<br>MOORE<br>CES, ADEQUATE                                                                                                                                                                                                                                                                                              |
| AS PER NFPA 1 18.2.2.5.4<br>KNOX-BOX 3200 SERIES<br>LIFT OFF DOOR MODEL<br>SECURITY:                                                                                                                                                                                                                                                                                                                                                                                                                                                                                                                                                                                                                                                                                                                                                                                                                                                                                                                                                                                                                                                                                                                                                                                                                                                                                                                                                                                                                                                                                                                                                                                                                                                                                                                                                                                                                                                                                                                                                                                                                                                                                                                                                                     | THUNDERCLOUD GRA<br>ENGLEWOOD CLIFFS<br>EBONY KING 2132-20<br>ALL PAINT BENJAMIN<br>ROPRIATE LOCKING DEVIC                                                                                                                                                                                                                                                                                                                                                                                                                                                                                                                                                                                                                                                        | AY 2124-40 - OVERHANG<br>5 1607 - MAIN<br>- ACCENT BANDS<br>MOORE<br>CES, ADEQUATE                                                                                                                                                                                                                                                                                              |
| AS PER NFPA 1 18.2.2.5.4<br>KNOX-BOX 3200 SERIES<br>LIFT OFF DOOR MODEL<br>SECURITY:<br>BUILDING SECURITY IS PROVIDED BY APPR<br>LIGHTING WITH TOTAL SITE VISIBILITY. AS V<br>PLEASE SEE ATTACHED PAPER WORK FOR                                                                                                                                                                                                                                                                                                                                                                                                                                                                                                                                                                                                                                                                                                                                                                                                                                                                                                                                                                                                                                                                                                                                                                                                                                                                                                                                                                                                                                                                                                                                                                                                                                                                                                                                                                                                                                                                                                                                                                                                                                         | THUNDERCLOUD GRA<br>ENGLEWOOD CLIFFS<br>EBONY KING 2132-20<br>ALL PAINT BENJAMIN<br>ROPRIATE LOCKING DEVIC<br>WELL AS ALARM SYSTEM A<br>MORE DETAIL.                                                                                                                                                                                                                                                                                                                                                                                                                                                                                                                                                                                                              | AY 2124-40 - OVERHANG<br>1607 - MAIN<br>- ACCENT BANDS<br>MOORE<br>CES, ADEQUATE<br>AND A C.C. SYSTEM.                                                                                                                                                                                                                                                                          |
| AS PER NFPA 1 18.2.2.5.4<br>KNOX-BOX 3200 SERIES<br>LIFT OFF DOOR MODEL<br>SECURITY:<br>BUILDING SECURITY IS PROVIDED BY APPR<br>LIGHTING WITH TOTAL SITE VISIBILITY. AS V<br>PLEASE SEE ATTACHED PAPER WORK FOR<br>AC EQUIPMENT:                                                                                                                                                                                                                                                                                                                                                                                                                                                                                                                                                                                                                                                                                                                                                                                                                                                                                                                                                                                                                                                                                                                                                                                                                                                                                                                                                                                                                                                                                                                                                                                                                                                                                                                                                                                                                                                                                                                                                                                                                        | THUNDERCLOUD GRA<br>ENGLEWOOD CLIFFS<br>EBONY KING 2132-20<br>ALL PAINT BENJAMIN<br>ROPRIATE LOCKING DEVIC<br>WELL AS ALARM SYSTEM A<br>MORE DETAIL.                                                                                                                                                                                                                                                                                                                                                                                                                                                                                                                                                                                                              | AY 2124-40 - OVERHANG<br>1607 - MAIN<br>- ACCENT BANDS<br>MOORE<br>CES, ADEQUATE<br>AND A C.C. SYSTEM.<br>N:                                                                                                                                                                                                                                                                    |
| AS PER NFPA 1 18.2.2.5.4<br>KNOX-BOX 3200 SERIES<br>LIFT OFF DOOR MODEL<br>SECURITY:<br>BUILDING SECURITY IS PROVIDED BY APPR<br>LIGHTING WITH TOTAL SITE VISIBILITY. AS V<br>PLEASE SEE ATTACHED PAPER WORK FOR                                                                                                                                                                                                                                                                                                                                                                                                                                                                                                                                                                                                                                                                                                                                                                                                                                                                                                                                                                                                                                                                                                                                                                                                                                                                                                                                                                                                                                                                                                                                                                                                                                                                                                                                                                                                                                                                                                                                                                                                                                         | THUNDERCLOUD GRA<br>ENGLEWOOD CLIFFS<br>EBONY KING 2132-20<br>ALL PAINT BENJAMIN<br>ROPRIATE LOCKING DEVIC<br>WELL AS ALARM SYSTEM A<br>MORE DETAIL.<br>FIRE PROTECTIO<br>FIRE EXTINGUISHER<br>TAGGED AND WALL                                                                                                                                                                                                                                                                                                                                                                                                                                                                                                                                                    | AY 2124-40 - OVERHANG<br>1607 - MAIN<br>- ACCENT BANDS<br>MOORE<br>CES, ADEQUATE<br>AND A C.C. SYSTEM.<br>N:<br>SHALL BE INSTALLED<br>MOUNTED IN                                                                                                                                                                                                                                |
| AS PER NFPA 1 18.2.2.5.4<br>KNOX-BOX 3200 SERIES<br>LIFT OFF DOOR MODEL<br>SECURITY:<br>BUILDING SECURITY IS PROVIDED BY APPR<br>LIGHTING WITH TOTAL SITE VISIBILITY. AS V<br>PLEASE SEE ATTACHED PAPER WORK FOR<br>AC EQUIPMENT:<br>ALL A/C EQUIPMENT IS LOCATED ON THE                                                                                                                                                                                                                                                                                                                                                                                                                                                                                                                                                                                                                                                                                                                                                                                                                                                                                                                                                                                                                                                                                                                                                                                                                                                                                                                                                                                                                                                                                                                                                                                                                                                                                                                                                                                                                                                                                                                                                                                 | THUNDERCLOUD GRA<br>ENGLEWOOD CLIFFS<br>EBONY KING 2132-20<br>ALL PAINT BENJAMIN<br>ROPRIATE LOCKING DEVIC<br>WELL AS ALARM SYSTEM A<br>MORE DETAIL.                                                                                                                                                                                                                                                                                                                                                                                                                                                                                                                                                                                                              | AY 2124-40 - OVERHANG<br>1607 - MAIN<br>- ACCENT BANDS<br>MOORE<br>CES, ADEQUATE<br>AND A C.C. SYSTEM.<br>N:<br>SHALL BE INSTALLED<br>MOUNTED IN                                                                                                                                                                                                                                |
| AS PER NFPA 1 18.2.2.5.4<br>KNOX-BOX 3200 SERIES<br>LIFT OFF DOOR MODEL<br>SECURITY:<br>BUILDING SECURITY IS PROVIDED BY APPR<br>LIGHTING WITH TOTAL SITE VISIBILITY. AS V<br>PLEASE SEE ATTACHED PAPER WORK FOR<br>AC EQUIPMENT:<br>ALL A/C EQUIPMENT IS LOCATED ON THE<br>ROOF DECK AND SURROUNDED BY 5'-0"<br>HIGH PARAPET WALL                                                                                                                                                                                                                                                                                                                                                                                                                                                                                                                                                                                                                                                                                                                                                                                                                                                                                                                                                                                                                                                                                                                                                                                                                                                                                                                                                                                                                                                                                                                                                                                                                                                                                                                                                                                                                                                                                                                       | THUNDERCLOUD GRA<br>ENGLEWOOD CLIFFS<br>EBONY KING 2132-20<br>ALL PAINT BENJAMIN<br>ROPRIATE LOCKING DEVIC<br>WELL AS ALARM SYSTEM A<br>MORE DETAIL.<br>FIRE PROTECTIO<br>FIRE EXTINGUISHER<br>TAGGED AND WALL<br>BRACKETS @ 45" A.F                                                                                                                                                                                                                                                                                                                                                                                                                                                                                                                              | AY 2124-40 - OVERHANG<br>1607 - MAIN<br>- ACCENT BANDS<br>MOORE<br>ES, ADEQUATE<br>AND A C.C. SYSTEM.<br>N:<br>SHALL BE INSTALLED<br>MOUNTED IN<br>F.F.                                                                                                                                                                                                                         |
| AS PER NFPA 1 18.2.2.5.4<br>KNOX-BOX 3200 SERIES<br>LIFT OFF DOOR MODEL<br>SECURITY:<br>BUILDING SECURITY IS PROVIDED BY APPR<br>LIGHTING WITH TOTAL SITE VISIBILITY. AS V<br>PLEASE SEE ATTACHED PAPER WORK FOR<br>AC EQUIPMENT:<br>ALL A/C EQUIPMENT IS LOCATED ON THE<br>ROOF DECK AND SURROUNDED BY 5'-0"<br>HIGH PARAPET WALL<br>WATER SEWER PROVIDER:                                                                                                                                                                                                                                                                                                                                                                                                                                                                                                                                                                                                                                                                                                                                                                                                                                                                                                                                                                                                                                                                                                                                                                                                                                                                                                                                                                                                                                                                                                                                                                                                                                                                                                                                                                                                                                                                                              | THUNDERCLOUD GRA<br>ENGLEWOOD CLIFFS<br>EBONY KING 2132-20<br>ALL PAINT BENJAMIN<br>ROPRIATE LOCKING DEVIC<br>WELL AS ALARM SYSTEM A<br>MORE DETAIL.<br>FIRE PROTECTIO<br>FIRE EXTINGUISHER<br>TAGGED AND WALL                                                                                                                                                                                                                                                                                                                                                                                                                                                                                                                                                    | AY 2124-40 - OVERHANG<br>1607 - MAIN<br>- ACCENT BANDS<br>MOORE<br>ES, ADEQUATE<br>AND A C.C. SYSTEM.<br>N:<br>SHALL BE INSTALLED<br>MOUNTED IN<br>F.F.<br>KINGS:                                                                                                                                                                                                               |
| AS PER NFPA 1 18.2.2.5.4<br>KNOX-BOX 3200 SERIES<br>LIFT OFF DOOR MODEL<br>SECURITY:<br>BUILDING SECURITY IS PROVIDED BY APPR<br>LIGHTING WITH TOTAL SITE VISIBILITY. AS W<br>PLEASE SEE ATTACHED PAPER WORK FOR<br>AC EQUIPMENT:<br>ALL A/C EQUIPMENT IS LOCATED ON THE<br>ROOF DECK AND SURROUNDED BY 5'-0"<br>HIGH PARAPET WALL<br>WATER SEWER PROVIDER:<br>CITY OF OAKLAND PARK WATER AND                                                                                                                                                                                                                                                                                                                                                                                                                                                                                                                                                                                                                                                                                                                                                                                                                                                                                                                                                                                                                                                                                                                                                                                                                                                                                                                                                                                                                                                                                                                                                                                                                                                                                                                                                                                                                                                            | THUNDERCLOUD GRA   ENGLEWOOD CLIFFS   EBONY KING 2132-20   ALL PAINT BENJAMIN   ROPRIATE LOCKING DEVIC   WELL AS ALARM SYSTEM A   MORE DETAIL.   FIRE PROTECTIO   FIRE EXTINGUISHER   TAGGED AND WALL   BRACKETS @ 45" A.F   ALL DIRECTIONAL AND   PAVEMENT MARKINGS                                                                                                                                                                                                                                                                                                                                                                                                                                                                                              | AY 2124-40 - OVERHANG<br>1607 - MAIN<br>- ACCENT BANDS<br>MOORE<br>ES, ADEQUATE<br>AND A C.C. SYSTEM.<br>N:<br>SHALL BE INSTALLED<br>MOUNTED IN<br>F.F.<br>CINGS:<br>D TRAFFIC CONTROL<br>S SHALL BE                                                                                                                                                                            |
| AS PER NFPA 1 18.2.2.5.4<br>KNOX-BOX 3200 SERIES<br>LIFT OFF DOOR MODEL<br>SECURITY:<br>BUILDING SECURITY IS PROVIDED BY APPR<br>LIGHTING WITH TOTAL SITE VISIBILITY. AS W<br>PLEASE SEE ATTACHED PAPER WORK FOR<br>AC EQUIPMENT:<br>ALL A/C EQUIPMENT IS LOCATED ON THE<br>ROOF DECK AND SURROUNDED BY 5'-0"<br>HIGH PARAPET WALL<br>WATER SEWER PROVIDER:<br>CITY OF OAKLAND PARK WATER AND                                                                                                                                                                                                                                                                                                                                                                                                                                                                                                                                                                                                                                                                                                                                                                                                                                                                                                                                                                                                                                                                                                                                                                                                                                                                                                                                                                                                                                                                                                                                                                                                                                                                                                                                                                                                                                                            | THUNDERCLOUD GRA   ENGLEWOOD CLIFFS   EBONY KING 2132-20   ALL PAINT BENJAMIN   ROPRIATE LOCKING DEVIC   WELL AS ALARM SYSTEM A   MORE DETAIL.   FIRE PROTECTIO   FIRE EXTINGUISHER   TAGGED AND WALL   BRACKETS @ 45" A.F   ALL DIRECTIONAL AND   PAVEMENT MARKINGS                                                                                                                                                                                                                                                                                                                                                                                                                                                                                              | AY 2124-40 - OVERHANG<br>1607 - MAIN<br>- ACCENT BANDS<br>MOORE<br>ES, ADEQUATE<br>AND A C.C. SYSTEM.<br>N:<br>SHALL BE INSTALLED<br>MOUNTED IN<br>F.F.<br>CINGS:<br>D TRAFFIC CONTROL                                                                                                                                                                                          |
| AS PER NFPA 1 18.2.2.5.4<br>KNOX-BOX 3200 SERIES<br>LIFT OFF DOOR MODEL<br>SECURITY:<br>BUILDING SECURITY IS PROVIDED BY APPR<br>LIGHTING WITH TOTAL SITE VISIBILITY. AS V<br>PLEASE SEE ATTACHED PAPER WORK FOR<br>AC EQUIPMENT:<br>ALL A/C EQUIPMENT IS LOCATED ON THE<br>ROOF DECK AND SURROUNDED BY 5'-0"<br>HIGH PARAPET WALL<br>WATER SEWER PROVIDER:<br>CITY OF OAKLAND PARK WATER AND<br>WASTE WATER SERVICES.                                                                                                                                                                                                                                                                                                                                                                                                                                                                                                                                                                                                                                                                                                                                                                                                                                                                                                                                                                                                                                                                                                                                                                                                                                                                                                                                                                                                                                                                                                                                                                                                                                                                                                                                                                                                                                   | THUNDERCLOUD GRA   ENGLEWOOD CLIFFS   EBONY KING 2132-20   ALL PAINT BENJAMIN   ROPRIATE LOCKING DEVIC   WELL AS ALARM SYSTEM A   MORE DETAIL.   FIRE PROTECTIO   FIRE EXTINGUISHER   TAGGED AND WALL   BRACKETS @ 45" A.F   ALL DIRECTIONAL AND   PAVEMENT MARKINGS   THERMOPLASTIC AS F                                                                                                                                                                                                                                                                                                                                                                                                                                                                         | AY 2124-40 - OVERHANG<br>1607 - MAIN<br>- ACCENT BANDS<br>MOORE<br>ES, ADEQUATE<br>AND A C.C. SYSTEM.<br>N:<br>SHALL BE INSTALLED<br>MOUNTED IN<br>F.F.<br>CINGS:<br>D TRAFFIC CONTROL<br>S SHALL BE                                                                                                                                                                            |
| AS PER NFPA 1 18.2.2.5.4<br>KNOX-BOX 3200 SERIES<br>LIFT OFF DOOR MODEL<br>SECURITY:<br>BUILDING SECURITY IS PROVIDED BY APPR<br>LIGHTING WITH TOTAL SITE VISIBILITY. AS N<br>PLEASE SEE ATTACHED PAPER WORK FOR<br>AC EQUIPMENT:<br>ALL A/C EQUIPMENT IS LOCATED ON THE<br>ROOF DECK AND SURROUNDED BY 5'-0"<br>HIGH PARAPET WALL<br>WATER SEWER PROVIDER:<br>CITY OF OAKLAND PARK WATER AND<br>WASTE WATER SERVICES.<br>ANALYSIS:<br>BUILDING OCCUP. COMM.<br>GROUP M                                                                                                                                                                                                                                                                                                                                                                                                                                                                                                                                                                                                                                                                                                                                                                                                                                                                                                                                                                                                                                                                                                                                                                                                                                                                                                                                                                                                                                                                                                                                                                                                                                                                                                                                                                                  | THUNDERCLOUD GRA   ENGLEWOOD CLIFFS   EBONY KING 2132-20   ALL PAINT BENJAMIN   ROPRIATE LOCKING DEVIC   WELL AS ALARM SYSTEM A   MORE DETAIL.   FIRE PROTECTIO   FIRE EXTINGUISHER   TAGGED AND WALL   BRACKETS @ 45" A.F   ALL DIRECTIONAL AND   PAVEMENT MARKINGS   THERMOPLASTIC AS F                                                                                                                                                                                                                                                                                                                                                                                                                                                                         | AY 2124-40 - OVERHANG<br>1607 - MAIN<br>- ACCENT BANDS<br>MOORE<br>CES, ADEQUATE<br>AND A C.C. SYSTEM.<br>N:<br>SHALL BE INSTALLED<br>MOUNTED IN<br>F.F.<br>CINGS:<br>D TRAFFIC CONTROL<br>S SHALL BE<br>PER CITY STANDARDS.                                                                                                                                                    |
| AS PER NFPA 1 18.2.2.5.4<br>KNOX-BOX 3200 SERIES<br>LIFT OFF DOOR MODEL<br>SECURITY:<br>BUILDING SECURITY IS PROVIDED BY APPR<br>LIGHTING WITH TOTAL SITE VISIBILITY. AS N<br>PLEASE SEE ATTACHED PAPER WORK FOR<br>AC EQUIPMENT:<br>ALL A/C EQUIPMENT IS LOCATED ON THE<br>ROOF DECK AND SURROUNDED BY 5'-0"<br>HIGH PARAPET WALL<br>WATER SEWER PROVIDER:<br>CITY OF OAKLAND PARK WATER AND<br>WASTE WATER SERVICES.<br>ANALYSIS:<br>BUILDING OCCUP. COMM.<br>GROUP M                                                                                                                                                                                                                                                                                                                                                                                                                                                                                                                                                                                                                                                                                                                                                                                                                                                                                                                                                                                                                                                                                                                                                                                                                                                                                                                                                                                                                                                                                                                                                                                                                                                                                                                                                                                  | THUNDERCLOUD GRA   ENGLEWOOD CLIFFS   EBONY KING 2132-20   ALL PAINT BENJAMIN   ROPRIATE LOCKING DEVIC   WELL AS ALARM SYSTEM A   MORE DETAIL.   FIRE PROTECTIO   FIRE EXTINGUISHER   TAGGED AND WALL   BRACKETS @ 45" A.F   ALL DIRECTIONAL AND   PAVEMENT MARKINGS   THERMOPLASTIC AS F   FIRE RESISTANT   PRIMARY STRUC. FRAME   BEARING WALLS EXTERIOR                                                                                                                                                                                                                                                                                                                                                                                                        | AY 2124-40 - OVERHANG<br>1607 - MAIN<br>- ACCENT BANDS<br>MOORE<br>ES, ADEQUATE<br>AND A C.C. SYSTEM.<br>N:<br>SHALL BE INSTALLED<br>MOUNTED IN<br>F.F.<br>CINGS:<br>D TRAFFIC CONTROL<br>S SHALL BE<br>PER CITY STANDARDS.<br>REQUIREMENTS:<br>1 2<br>2 2                                                                                                                      |
| KNOX-BOX 3200 SERIES<br>LIFT OFF DOOR MODEL<br>SECURITY:<br>BUILDING SECURITY IS PROVIDED BY APPR<br>LIGHTING WITH TOTAL SITE VISIBILITY. AS M<br>PLEASE SEE ATTACHED PAPER WORK FOR<br>AC EQUIPMENT:<br>ALL A/C EQUIPMENT IS LOCATED ON THE<br>ROOF DECK AND SURROUNDED BY 5'-0"<br>HIGH PARAPET WALL<br>WATER SEWER PROVIDER:<br>CITY OF OAKLAND PARK WATER AND<br>WASTE WATER SERVICES.<br>ANALYSIS:<br>BUILDING OCCUP. COMM. GROUP M                                                                                                                                                                                                                                                                                                                                                                                                                                                                                                                                                                                                                                                                                                                                                                                                                                                                                                                                                                                                                                                                                                                                                                                                                                                                                                                                                                                                                                                                                                                                                                                                                                                                                                                                                                                                                 | THUNDERCLOUD GRA   ENGLEWOOD CLIFFS   EBONY KING 2132-20   ALL PAINT BENJAMIN   ROPRIATE LOCKING DEVIC   WELL AS ALARM SYSTEM A   MORE DETAIL.   FIRE PROTECTIO   FIRE EXTINGUISHER   TAGGED AND WALL   BRACKETS @ 45" A.F   ALL DIRECTIONAL AND   PAVEMENT MARKINGS   THERMOPLASTIC AS F   FIRE RESISTANT   PRIMARY STRUC. FRAME   BEARING WALLS INTERIOR                                                                                                                                                                                                                                                                                                                                                                                                        | AY 2124-40 - OVERHANG<br>1607 - MAIN<br>- ACCENT BANDS<br>MOORE<br>ES, ADEQUATE<br>AND A C.C. SYSTEM.<br>N:<br>SHALL BE INSTALLED<br>MOUNTED IN<br>F.F.<br>CINGS:<br>D TRAFFIC CONTROL<br>S SHALL BE<br>PER CITY STANDARDS.<br>REQUIREMENTS:<br>1 2<br>2 2<br>1 N/A                                                                                                             |
| AS PER NFPA 1 18.2.2.5.4<br>KNOX-BOX 3200 SERIES<br>LIFT OFF DOOR MODEL<br>SECURITY:<br>BUILDING SECURITY IS PROVIDED BY APPR<br>LIGHTING WITH TOTAL SITE VISIBILITY. AS N<br>PLEASE SEE ATTACHED PAPER WORK FOR<br>AC EQUIPMENT:<br>ALL A/C EQUIPMENT IS LOCATED ON THE<br>ROOF DECK AND SURROUNDED BY 5'-0"<br>HIGH PARAPET WALL<br>WATER SEWER PROVIDER:<br>CITY OF OAKLAND PARK WATER AND<br>WASTE WATER SERVICES.<br>ANALYSIS:<br>BUILDING OCCUP. COMM.<br>GROUP M                                                                                                                                                                                                                                                                                                                                                                                                                                                                                                                                                                                                                                                                                                                                                                                                                                                                                                                                                                                                                                                                                                                                                                                                                                                                                                                                                                                                                                                                                                                                                                                                                                                                                                                                                                                  | THUNDERCLOUD GRA   ENGLEWOOD CLIFFS   EBONY KING 2132-20   ALL PAINT BENJAMIN   ROPRIATE LOCKING DEVIC   WELL AS ALARM SYSTEM A   MORE DETAIL.   FIRE PROTECTIO   FIRE EXTINGUISHER   TAGGED AND WALL   BRACKETS @ 45" A.F   ALL DIRECTIONAL AND   PAVEMENT MARKINGS   THERMOPLASTIC AS F   FIRE RESISTANT   PRIMARY STRUC. FRAME   BEARING WALLS EXTERIOR                                                                                                                                                                                                                                                                                                                                                                                                        | AY 2124-40 - OVERHANG<br>1607 - MAIN<br>- ACCENT BANDS<br>MOORE<br>DES, ADEQUATE<br>AND A C.C. SYSTEM.<br>N:<br>SHALL BE INSTALLED<br>MOUNTED IN<br>F.F.<br>XINGS:<br>D TRAFFIC CONTROL<br>S SHALL BE<br>PER CITY STANDARDS.<br>REQUIREMENTS:<br>1 2<br>2 2<br>1 N/A<br>NA<br>NA                                                                                                |
| AS PER NFPA 1 18.2.2.5.4<br>KNOX-BOX 3200 SERIES<br>LIFT OFF DOOR MODEL<br>SECURITY:<br>BUILDING SECURITY IS PROVIDED BY APPR<br>LIGHTING WITH TOTAL SITE VISIBILITY. AS M<br>PLEASE SEE ATTACHED PAPER WORK FOR<br>AC EQUIPMENT:<br>ALL A/C EQUIPMENT IS LOCATED ON THE<br>ROOF DECK AND SURROUNDED BY 5'-0"<br>HIGH PARAPET WALL<br>WATER SEWER PROVIDER:<br>CITY OF OAKLAND PARK WATER AND<br>WASTE WATER SERVICES.<br>ANALYSIS:<br>BUILDING OCCUP. COMM. GROUP M<br>TYPE OF CONST. IIIB                                                                                                                                                                                                                                                                                                                                                                                                                                                                                                                                                                                                                                                                                                                                                                                                                                                                                                                                                                                                                                                                                                                                                                                                                                                                                                                                                                                                                                                                                                                                                                                                                                                                                                                                                              | THUNDERCLOUD GRA   ENGLEWOOD CLIFFS   EBONY KING 2132-20   ALL PAINT BENJAMIN   ROPRIATE LOCKING DEVIC   WELL AS ALARM SYSTEM   MORE DETAIL.   FIRE PROTECTIO   FIRE EXTINGUISHER   TAGGED AND WALL   BRACKETS @ 45" A.F   PAVEMENT MARKINGS   THERMOPLASTIC AS F   FIRE RESISTANT   PRIMARY STRUC. FRAME   BEARING WALLS INTERIOR   NON BEARING WALLS INTERIOR                                                                                                                                                                                                                                                                                                                                                                                                   | AY 2124-40 - OVERHANG<br>1607 - MAIN<br>- ACCENT BANDS<br>MOORE<br>DES, ADEQUATE<br>AND A C.C. SYSTEM.<br>N:<br>SHALL BE INSTALLED<br>MOUNTED IN<br>F.F.<br>XINGS:<br>D TRAFFIC CONTROL<br>S SHALL BE<br>PER CITY STANDARDS.<br>REQUIREMENTS:<br>1 2<br>2 2<br>1 N/A<br>NA<br>NA                                                                                                |
| AS PER NFPA 1 18.2.2.5.4<br>KNOX-BOX 3200 SERIES<br>LIFT OFF DOOR MODEL<br>SECURITY:<br>BUILDING SECURITY IS PROVIDED BY APPR<br>LIGHTING WITH TOTAL SITE VISIBILITY. AS V<br>PLEASE SEE ATTACHED PAPER WORK FOR<br>AC EQUIPMENT:<br>ALL A/C EQUIPMENT IS LOCATED ON THE<br>ROOF DECK AND SURROUNDED BY 5'-0"<br>HIGH PARAPET WALL<br>WATER SEWER PROVIDER:<br>CITY OF OAKLAND PARK WATER AND<br>WASTE WATER SERVICES.<br>ANALYSIS:<br>BUILDING OCCUP. COMM.<br>TYPE OF CONST.<br>IIIB<br>TOTAL<br>1479 SF                                                                                                                                                                                                                                                                                                                                                                                                                                                                                                                                                                                                                                                                                                                                                                                                                                                                                                                                                                                                                                                                                                                                                                                                                                                                                                                                                                                                                                                                                                                                                                                                                                                                                                                                               | THUNDERCLOUD GRA   ENGLEWOOD CLIFFS   EBONY KING 2132-20   ALL PAINT BENJAMIN   ROPRIATE LOCKING DEVIC   WELL AS ALARM SYSTEM A   MORE DETAIL.   FIRE PROTECTIO   FIRE EXTINGUISHER   TAGGED AND WALL   BRACKETS @ 45" A.F   PAVEMENT MARKINGS   THERMOPLASTIC AS F   FIRE RESISTANT   PRIMARY STRUC. FRAME   BEARING WALLS INTERIOR   NON BEARING WALLS INTERIOR   NON BEARING WALLS INTERIOR                                                                                                                                                                                                                                                                                                                                                                    | AY 2124-40 - OVERHANG<br>1607 - MAIN<br>- ACCENT BANDS<br>MOORE<br>CES, ADEQUATE<br>AND A C.C. SYSTEM.<br>SHALL BE INSTALLED<br>MOUNTED IN<br>F.F.                                                                                                                                                                                                                              |
| AS PER NFPA 1 18.2.2.5.4<br>KNOX-BOX 3200 SERIES<br>LIFT OFF DOOR MODEL<br>SECURITY:<br>BUILDING SECURITY IS PROVIDED BY APPR<br>LIGHTING WITH TOTAL SITE VISIBILITY. AS M<br>PLEASE SEE ATTACHED PAPER WORK FOR<br>AC EQUIPMENT:<br>ALL A/C EQUIPMENT IS LOCATED ON THE<br>ROOF DECK AND SURROUNDED BY 5'-0"<br>HIGH PARAPET WALL<br>WATER SEWER PROVIDER:<br>CITY OF OAKLAND PARK WATER AND<br>WASTE WATER SERVICES.<br>ANALYSIS:<br>BUILDING OCCUP. COMM. GROUP M<br>TYPE OF CONST. IIIB                                                                                                                                                                                                                                                                                                                                                                                                                                                                                                                                                                                                                                                                                                                                                                                                                                                                                                                                                                                                                                                                                                                                                                                                                                                                                                                                                                                                                                                                                                                                                                                                                                                                                                                                                              | THUNDERCLOUD GRA<br>ENGLEWOOD CLIFFS<br>EBONY KING 2132-20<br>ALL PAINT BENJAMIN<br>ROPRIATE LOCKING DEVIC<br>WELL AS ALARM SYSTEM A<br>MORE DETAIL.<br>FIRE PROTECTIO<br>FIRE EXTINGUISHER<br>TAGGED AND WALL<br>BRACKETS @ 45" A.F<br>PAVEMENT MARKINGS<br>THERMOPLASTIC AS F<br>FIRE RESISTANT<br>PRIMARY STRUC. FRAME<br>BEARING WALLS INTERIOR<br>NON BEARING WALLS INTER<br>FLOOR. CONT. & SEC MEMBER                                                                                                                                                                                                                                                                                                                                                       | AY 2124-40 - OVERHANG<br>1607 - MAIN<br>- ACCENT BANDS<br>MOORE<br>ES, ADEQUATE<br>AND A C.C. SYSTEM.<br>N:<br>SHALL BE INSTALLED<br>MOUNTED IN<br>F.F.<br>SHALL BE<br>PER CITY STANDARDS.<br>REQUIREMENTS:<br>1 2<br>2 2<br>1 N/A<br>RIOR 0 DRYWALL<br>ER 1 CONCRETE<br>1 CONCRETE                                                                                             |
| AS PER NFPA 1 18.2.2.5.4<br>KNOX-BOX 3200 SERIES<br>LIFT OFF DOOR MODEL<br>SECURITY:<br>BUILDING SECURITY IS PROVIDED BY APPR<br>LIGHTING WITH TOTAL SITE VISIBILITY. AS V<br>PLEASE SEE ATTACHED PAPER WORK FOR<br>AC EQUIPMENT:<br>ALL A/C EQUIPMENT IS LOCATED ON THE<br>ROOF DECK AND SURROUNDED BY 5'-0"<br>HIGH PARAPET WALL<br>WATER SEWER PROVIDER:<br>CITY OF OAKLAND PARK WATER AND<br>WASTE WATER SERVICES.<br>ANALYSIS:<br>BUILDING OCCUP. COMM.<br>TYPE OF CONST.<br>IIIB<br>TOTAL<br>1479 SF                                                                                                                                                                                                                                                                                                                                                                                                                                                                                                                                                                                                                                                                                                                                                                                                                                                                                                                                                                                                                                                                                                                                                                                                                                                                                                                                                                                                                                                                                                                                                                                                                                                                                                                                               | THUNDERCLOUD GRA   ENGLEWOOD CLIFFS   EBONY KING 2132-20   ALL PAINT BENJAMIN   ROPRIATE LOCKING DEVICATION   WELL AS ALARM SYSTEM AND ALL PAINT BENJAMIN   ROPRIATE LOCKING DEVICATION   WELL AS ALARM SYSTEM AND ALL PAINT BENJAMIN   PIRE PROTECTIO   FIRE PROTECTIO   FIRE EXTINGUISHER   TAGGED AND WALL   BRACKETS @ 45" A.F   PAVEMENT MARKINGS   THERMOPLASTIC AS F   PRIMARY STRUC. FRAME   BEARING WALLS INTERIOR   NON BEARING WALLS INTERIOR   NON BEARING WALLS INTER   FLOOR. CONT. & SEC MEMBER                                                                                                                                                                                                                                                    | AY 2124-40 - OVERHANG<br>1607 - MAIN<br>- ACCENT BANDS<br>MOORE<br>ES, ADEQUATE<br>AND A C.C. SYSTEM.<br>N:<br>SHALL BE INSTALLED<br>MOUNTED IN<br>F.F.<br>SHALL BE<br>PER CITY STANDARDS.<br>REQUIREMENTS:<br>1 2<br>2 2<br>1 N/A<br>RIOR 0 DRYWALL<br>ER 1 CONCRETE<br>1 CONCRETE                                                                                             |
| AS PER NFPA 1 18.2.2.5.4<br>KNOX-BOX 3200 SERIES<br>LIFT OFF DOOR MODEL<br>SECURITY:<br>BUILDING SECURITY IS PROVIDED BY APPR<br>LIGHTING WITH TOTAL SITE VISIBILITY. AS M<br>PLEASE SEE ATTACHED PAPER WORK FOR<br>AC EQUIPMENT:<br>ALL A/C EQUIPMENT IS LOCATED ON THE<br>ROOF DECK AND SURROUNDED BY 5'-0"<br>HIGH PARAPET WALL<br>WATER SEWER PROVIDER:<br>CITY OF OAKLAND PARK WATER AND<br>WASTE WATER SERVICES.<br>ANALYSIS:<br>BUILDING OCCUP. COMM.<br>TYPE OF CONST.<br>IIIB<br>TOTAL<br>1479 SF<br>NOTES:<br>• PARKING SPACES AND ACCESS AISLES SF<br>NOT EXCEEDING 1:48.<br>• THE MAXIMUM SLOPE OF RAMP SHALL BE<br>• CURB RAMP SHALL HAVE FLARED SIDES V                                                                                                                                                                                                                                                                                                                                                                                                                                                                                                                                                                                                                                                                                                                                                                                                                                                                                                                                                                                                                                                                                                                                                                                                                                                                                                                                                                                                                                                                                                                                                                                    | THUNDERCLOUD GRA   ENGLEWOOD CLIFFS   EBONY KING 2132-20   ALL PAINT BENJAMIN   ROPRIATE LOCKING DEVICATIONAL AS ALARM SYSTEM ANDRE DETAIL.   ROPRIATE LOCKING DEVICATIONAL AS ALARM SYSTEM ANDRE DETAIL.   FIRE PROTECTIO   FIRE EXTINGUISHER   TAGGED AND WALL   BRACKETS @ 45" A.F   ALL DIRECTIONAL AND   PAVEMENT MARKINGS   THERMOPLASTIC AS F   FIRE RESISTANT   PRIMARY STRUC. FRAME   BEARING WALLS EXTERIOR   NON BEARING WALLS INTER   FLOOR. CONT. & SEC MEMBER   HALL BE LEVEL WITH SUR   1:12.                                                                                                                                                                                                                                                      | AY 2124-40 - OVERHANG<br>1607 - MAIN<br>- ACCENT BANDS<br>MOORE<br>ES, ADEQUATE<br>AND A C.C. SYSTEM.                                                                                                                                                                                                                                                                           |
| AS PER NFPA 1 18.2.2.5.4<br>KNOX-BOX 3200 SERIES<br>LIFT OFF DOOR MODEL<br>SECURITY:<br>BUILDING SECURITY IS PROVIDED BY APPR<br>LIGHTING WITH TOTAL SITE VISIBILITY. AS M<br>PLEASE SEE ATTACHED PAPER WORK FOR<br>AC EQUIPMENT:<br>ALL A/C EQUIPMENT IS LOCATED ON THE<br>ROOF DECK AND SURROUNDED BY 5'-0"<br>HIGH PARAPET WALL<br>WATER SEWER PROVIDER:<br>CITY OF OAKLAND PARK WATER AND<br>WASTE WATER SERVICES.<br>ANALYSIS:<br>BUILDING OCCUP. COMM.<br>TYPE OF CONST.<br>IIIB<br>TOTAL<br>1479 SF<br>NOTES:<br>• PARKING SPACES AND ACCESS AISLES SF<br>NOT EXCEEDING 1:48.<br>• THE MAXIMUM SLOPE OF RAMP SHALL BE                                                                                                                                                                                                                                                                                                                                                                                                                                                                                                                                                                                                                                                                                                                                                                                                                                                                                                                                                                                                                                                                                                                                                                                                                                                                                                                                                                                                                                                                                                                                                                                                                             | THUNDERCLOUD GRA   ENGLEWOOD CLIFFS   EBONY KING 2132-20   ALL PAINT BENJAMIN   ROPRIATE LOCKING DEVIC   WELL AS ALARM SYSTEM   MORE DETAIL.   FIRE PROTECTIO   FIRE EXTINGUISHER   TAGGED AND WALL   BRACKETS @ 45" A.F   ALL DIRECTIONAL AND   PAVEMENT MARKINGS   THERMOPLASTIC AS F   PRIMARY STRUC. FRAME   BEARING WALLS INTERIOR   NON BEARING WALLS INTER   FLOOR. CONT. & SEC MEMBER   HALL BE LEVEL WITH SUR   1112.                                                                                                                                                                                                                                                                                                                                    | AY 2124-40 - OVERHANG<br>1607 - MAIN<br>- ACCENT BANDS<br>MOORE<br>CES, ADEQUATE<br>AND A C.C. SYSTEM.<br>N:<br>SHALL BE INSTALLED<br>MOUNTED IN<br>F.F.<br>XINGS:<br>D TRAFFIC CONTROL<br>S SHALL BE<br>PER CITY STANDARDS.<br>REQUIREMENTS:<br>1 2<br>2 2<br>1 N/A<br>RIOR 0 DRYWALL<br>ER 1 CONCRETE<br>1 CONCRETE<br>1 CONCRETE<br>5 ACE SLOPES<br>EDING A RATION           |
| AS PER NFPA 1 18.2.2.5.4<br>KNOX-BOX 3200 SERIES<br>LIFT OFF DOOR MODEL<br>SECURITY:<br>BUILDING SECURITY IS PROVIDED BY APPR<br>LIGHTING WITH TOTAL SITE VISIBILITY. AS N<br>PLEASE SEE ATTACHED PAPER WORK FOR<br>AC EQUIPMENT:<br>ALL A/C EQUIPMENT IS LOCATED ON THE<br>ROOF DECK AND SURROUNDED BY 5'-0"<br>HIGH PARAPET WALL<br>WATER SEWER PROVIDER:<br>CITY OF OAKLAND PARK WATER AND<br>WASTE WATER SERVICES.<br>ANALYSIS:<br>BUILDING OCCUP. COMM. GROUP M<br>TYPE OF CONST. IIIB<br>TOTAL 1479 SF<br>NOTES:<br>• PARKING SPACES AND ACCESS AISLES SH<br>NOT EXCEEDING 1:48.<br>• THE MAXIMUM SLOPE OF RAMP SHALL BE<br>• CURB RAMP SHALL HAVE FLARED SIDES V<br>OF 1:12                                                                                                                                                                                                                                                                                                                                                                                                                                                                                                                                                                                                                                                                                                                                                                                                                                                                                                                                                                                                                                                                                                                                                                                                                                                                                                                                                                                                                                                                                                                                                                       | THUNDERCLOUD GRANCE   ENGLEWOOD CLIFFS   EBONY KING 2132-20   ALL PAINT BENJAMIN   ROPRIATE LOCKING DEVICATION   ROPRIATE LOCKING DEVICATION   WELL AS ALARM SYSTEM   MORE DETAIL.   FIRE PROTECTIO   FIRE EXTINGUISHER   TAGGED AND WALL   BRACKETS @ 45" A.F   ALL DIRECTIONAL AND   PAVEMENT MARKINGS   THERMOPLASTIC AS F   FIRE RESISTANT   PRIMARY STRUC. FRAME   BEARING WALLS INTERIOR   NON BEARING WALLS INTERIOR   NON BEARING WALLS INTERIOR   ROOF CONT. & SEC MEMBER                                                                                                                                                                                                                                                                                | AY 2124-40 - OVERHANG<br>1607 - MAIN<br>- ACCENT BANDS<br>MOORE<br>ES, ADEQUATE<br>AND A C.C. SYSTEM.<br>SHALL BE INSTALLED<br>MOUNTED IN<br>F.F.<br>SHALL BE INSTALLED<br>MOUNTED IN<br>F.F.<br>SHALL BE<br>PER CITY STANDARDS.<br>REQUIREMENTS:<br>1 2<br>2 2<br>1 N/A<br>ROR 0 DRYWALL<br>ER 1 CONCRETE<br>1 CONCRETE<br>1 CONCRETE<br>FACE SLOPES<br>EDING A RATION<br>ATER |
| AS PER NFPA 1 18.2.2.5.4<br>KNOX-BOX 3200 SERIES<br>LIFT OFF DOOR MODEL<br>SECURITY:<br>BUILDING SECURITY IS PROVIDED BY APPR<br>LIGHTING WITH TOTAL SITE VISIBILITY. AS V<br>PLEASE SEE ATTACHED PAPER WORK FOR<br>AC EQUIPMENT:<br>ALL A/C EQUIPMENT IS LOCATED ON THE<br>ROOF DECK AND SURROUNDED BY 5'-0"<br>HIGH PARAPET WALL<br>WATER SEWER PROVIDER:<br>CITY OF OAKLAND PARK WATER AND<br>WASTE WATER SERVICES.<br>ANALYSIS:<br>BUILDING OCCUP. COMM. GROUP M<br>TYPE OF CONST. IIIB<br>TOTAL 1479 SF<br>NOTES:<br>• PARKING SPACES AND ACCESS AISLES SI<br>NOT EXCEEDING 1:48.<br>• THE MAXIMUM SLOPE OF RAMP SHALL BE<br>• CURB RAMP SHALL HAVE FLARED SIDES V<br>OF 1:12<br>• SITE OR BUILDING METHODS USED TO CO                                                                                                                                                                                                                                                                                                                                                                                                                                                                                                                                                                                                                                                                                                                                                                                                                                                                                                                                                                                                                                                                                                                                                                                                                                                                                                                                                                                                                                                                                                                              | THUNDERCLOUD GRANCE   ENGLEWOOD CLIFFS   EBONY KING 2132-20   ALL PAINT BENJAMIN   ROPRIATE LOCKING DEVICATION   ROPRIATE LOCKING DEVICATION   WELL AS ALARM SYSTEM   MORE DETAIL.   FIRE PROTECTIO   FIRE EXTINGUISHER   TAGGED AND WALL   BRACKETS @ 45" A.F   ALL DIRECTIONAL AND   PAVEMENT MARKINGS   THERMOPLASTIC AS F   FIRE RESISTANT   PRIMARY STRUC. FRAME   BEARING WALLS INTERIOR   NON BEARING WALLS INTERIOR   NON BEARING WALLS INTERIOR   ROOF CONT. & SEC MEMBER                                                                                                                                                                                                                                                                                | AY 2124-40 - OVERHANG<br>1607 - MAIN<br>- ACCENT BANDS<br>MOORE<br>ES, ADEQUATE<br>AND A C.C. SYSTEM.<br>SHALL BE INSTALLED<br>MOUNTED IN<br>F.F.<br>SHALL BE INSTALLED<br>MOUNTED IN<br>F.F.<br>SHALL BE<br>PER CITY STANDARDS.<br>REQUIREMENTS:<br>1 2<br>2 2<br>1 N/A<br>ROR 0 DRYWALL<br>ER 1 CONCRETE<br>1 CONCRETE<br>1 CONCRETE<br>FACE SLOPES<br>EDING A RATION<br>ATER |
| AS PER NFPA 1 18.2.2.5.4<br>KNOX-BOX 3200 SERIES<br>LIFT OFF DOOR MODEL<br>SECURITY:<br>BUILDING SECURITY IS PROVIDED BY APPR<br>LIGHTING WITH TOTAL SITE VISIBILITY. AS M<br>PLEASE SEE ATTACHED PAPER WORK FOR<br>AC EQUIPMENT:<br>ALL A/C EQUIPMENT IS LOCATED ON THE<br>ROOF DECK AND SURROUNDED BY 5'-0"<br>HIGH PARAPET WALL<br>WATER SEWER PROVIDER:<br>CITY OF OAKLAND PARK WATER AND<br>WASTE WATER SERVICES.<br>ANALYSIS:<br>BUILDING OCCUP. COMM.<br>TYPE OF CONST.<br>IIIB<br>TOTAL<br>I 479 SF<br>NOTES:<br>• PARKING SPACES AND ACCESS AISLES SH<br>NOT EXCEEDING 1:48.<br>• THE MAXIMUM SLOPE OF RAMP SHALL BE<br>• CURB RAMP SHALL HAVE FLARED SIDES V<br>OF 1:12<br>• SITE OR BUILDING METHODS USED TO CO<br>• DOORS AND WINDOWS ARE IMPACT PROC<br>OTHER APPLICABLE CODES:<br>A. 2017 FLORIDA BUILDING CODE (6TH EDIT                                                                                                                                                                                                                                                                                                                                                                                                                                                                                                                                                                                                                                                                                                                                                                                                                                                                                                                                                                                                                                                                                                                                                                                                                                                                                                                                                                                                                  | THUNDERCLOUD GR/<br>ENGLEWOOD CLIFFS<br>EBONY KING 2132-20<br>ALL PAINT BENJAMIN   ROPRIATE LOCKING DEVIC<br>WELL AS ALARM SYSTEM &<br>MORE DETAIL.   FIRE PROTECTIO<br>FIRE EXTINGUISHER<br>TAGGED AND WALL<br>BRACKETS @ 45" A.F   PAVEMENT MARK<br>BRACKETS @ 45" A.F   PAVEMENT MARKINGS<br>THERMOPLASTIC AS F   FIRE RESISTANT   PRIMARY STRUC. FRAME   BEARING WALLS EXTERIOR   NON BEARING WALLS INTERIOR   HALL BE LEVEL WITH SUR   1:12.   WITH A SLOPE NOT EXCEE   ONSERVE ENERGY AND W/<br>DF, NO SHUTTERS REQUIF                                                                                                                  | AY 2124-40 - OVERHANG<br>1607 - MAIN<br>- ACCENT BANDS<br>MOORE<br>ES, ADEQUATE<br>AND A C.C. SYSTEM.<br>SHALL BE INSTALLED<br>MOUNTED IN<br>F.F.<br>SHALL BE INSTALLED<br>MOUNTED IN<br>F.F.<br>SHALL BE<br>PER CITY STANDARDS.<br>REQUIREMENTS:<br>1 2<br>2 2<br>1 N/A<br>ROR 0 DRYWALL<br>ER 1 CONCRETE<br>1 CONCRETE<br>1 CONCRETE<br>FACE SLOPES<br>EDING A RATION<br>ATER |
| AS PER NFPA 1 18.2.2.5.4<br>KNOX-BOX 3200 SERIES<br>LIFT OFF DOOR MODEL<br>SECURITY:<br>BUILDING SECURITY IS PROVIDED BY APPR<br>LIGHTING WITH TOTAL SITE VISIBILITY. AS V<br>PLEASE SEE ATTACHED PAPER WORK FOR<br>AC EQUIPMENT:<br>ALL A/C EQUIPMENT IS LOCATED ON THE<br>ROOF DECK AND SURROUNDED BY 5'-0"<br>HIGH PARAPET WALL<br>WATER SEWER PROVIDER:<br>CITY OF OAKLAND PARK WATER AND<br>WASTE WATER SERVICES.<br>ANALYSIS:<br>BUILDING OCCUP. COMM. GROUP M<br>TYPE OF CONST. IIIB<br>TOTAL 1479 SF<br>NOTES:<br>PARKING SPACES AND ACCESS AISLES SF<br>NOT EXCEEDING 1:48.<br>THE MAXIMUM SLOPE OF RAMP SHALL BE<br>CURB RAMP SHALL HAVE FLARED SIDES V<br>OF 1:12<br>SITE OR BUILDING METHODS USED TO CO<br>DOORS AND WINDOWS ARE IMPACT PROC                                                                                                                                                                                                                                                                                                                                                                                                                                                                                                                                                                                                                                                                                                                                                                                                                                                                                                                                                                                                                                                                                                                                                                                                                                                                                                                                                                                                                                                                                                 | THUNDERCLOUD GR/<br>ENGLEWOOD CLIFFS<br>EBONY KING 2132-20<br>ALL PAINT BENJAMIN   ROPRIATE LOCKING DEVIC<br>WELL AS ALARM SYSTEM &<br>MORE DETAIL.   FIRE PROTECTIO<br>FIRE EXTINGUISHER<br>TAGGED AND WALL<br>BRACKETS @ 45" A.F   PAVEMENT MARK<br>BRACKETS @ 45" A.F   PAVEMENT MARKINGS<br>THERMOPLASTIC AS F   FIRE RESISTANT   PRIMARY STRUC. FRAME   BEARING WALLS EXTERIOR   NON BEARING WALLS INTERIOR   HALL BE LEVEL WITH SUR   1:12.   WITH A SLOPE NOT EXCEE   ONSERVE ENERGY AND W/<br>DF, NO SHUTTERS REQUIF                                                                                                                  | AY 2124-40 - OVERHANG<br>1607 - MAIN<br>- ACCENT BANDS<br>MOORE<br>ES, ADEQUATE<br>AND A C.C. SYSTEM.<br>SHALL BE INSTALLED<br>MOUNTED IN<br>F.F.<br>SHALL BE INSTALLED<br>MOUNTED IN<br>F.F.<br>SHALL BE<br>PER CITY STANDARDS.<br>REQUIREMENTS:<br>1 2<br>2 2<br>1 N/A<br>ROR 0 DRYWALL<br>ER 1 CONCRETE<br>1 CONCRETE<br>1 CONCRETE<br>FACE SLOPES<br>EDING A RATION<br>ATER |
| AS PER NFPA 1 18.2.2.5.4<br>KNOX-BOX 3200 SERIES<br>LIFT OFF DOOR MODEL<br>SECURITY:<br>BUILDING SECURITY IS PROVIDED BY APPR<br>LIGHTING WITH TOTAL SITE VISIBILITY. AS M<br>PLEASE SEE ATTACHED PAPER WORK FOR<br>AC EQUIPMENT:<br>ALL A/C EQUIPMENT IS LOCATED ON THE<br>ROOF DECK AND SURROUNDED BY 5'-0"<br>HIGH PARAPET WALL<br>WATER SEWER PROVIDER:<br>CITY OF OAKLAND PARK WATER AND<br>WASTE WATER SERVICES.<br>ANALYSIS:<br>BUILDING OCCUP. COMM. GROUP M<br>TYPE OF CONST. IIIB<br>TOTAL 1479 SF<br>NOTES:<br>• PARKING SPACES AND ACCESS AISLES SF<br>NOT EXCEEDING 1:48.<br>• THE MAXIMUM SLOPE OF RAMP SHALL BE<br>• CURB RAMP SHALL HAVE FLARED SIDES V<br>OF 1:12<br>• SITE OR BUILDING METHODS USED TO CO<br>• DOORS AND WINDOWS ARE IMPACT PROC<br>OTHER APPLICABLE CODES:<br>A. 2017 FLORIDA BUILDING CODE (6TH EDIT<br>B. 2017 FLORIDA BUILDING CODE<br>C. 2017 FLORIDA MECHANICAL CODE<br>D. 2017 TEST PROTOCOLS FOR HIGH VELOO                                                                                                                                                                                                                                                                                                                                                                                                                                                                                                                                                                                                                                                                                                                                                                                                                                                                                                                                                                                                                                                                                                                               | THUNDERCLOUD GRA<br>ENGLEWOOD CLIFFS<br>EBONY KING 2132-20<br>ALL PAINT BENJAMIN<br>ROPRIATE LOCKING DEVICATION<br>WELL AS ALARM SYSTEM A<br>MORE DETAIL.<br>FIRE PROTECTIO<br>FIRE EXTINGUISHER<br>TAGGED AND WALL<br>BRACKETS @ 45" A.F<br>PAVEMENT MARKINGS<br>THERMOPLASTIC AS F<br>FIRE RESISTANT<br>PRIMARY STRUC. FRAME<br>BEARING WALLS EXTERIOR<br>BEARING WALLS EXTERIOR<br>BEARING WALLS INTERIOR<br>NON BEARING WALLS INTER<br>FLOOR. CONT. & SEC MEMBER<br>NON BEARING WALLS INTERIOR<br>NON BEARING WALLS INTER<br>FLOOR. CONT. & SEC MEMBER<br>HALL BE LEVEL WITH SUR<br>1:12.<br>WITH A SLOPE NOT EXCEE<br>ONSERVE ENERGY AND WA<br>DF, NO SHUTTERS REQUIR<br>TION)<br>CITY HURRICANE ZONES                                                       | AY 2124-40 - OVERHANG<br>1607 - MAIN<br>- ACCENT BANDS<br>MOORE<br>ES, ADEQUATE<br>AND A C.C. SYSTEM.<br>SHALL BE INSTALLED<br>MOUNTED IN<br>F.F.<br>SHALL BE INSTALLED<br>MOUNTED IN<br>F.F.<br>SHALL BE<br>PER CITY STANDARDS.<br>REQUIREMENTS:<br>1 2<br>2 2<br>1 N/A<br>ROR 0 DRYWALL<br>ER 1 CONCRETE<br>1 CONCRETE<br>1 CONCRETE<br>FACE SLOPES<br>EDING A RATION<br>ATER |
| AS PER NFPA 1 18.2.2.5.4<br>KNOX-BOX 3200 SERIES<br>LIFT OFF DOOR MODEL<br>SECURITY:<br>BUILDING SECURITY IS PROVIDED BY APPR<br>LIGHTING WITH TOTAL SITE VISIBILITY. AS V<br>PLEASE SEE ATTACHED PAPER WORK FOR<br>AC EQUIPMENT:<br>ALL A/C EQUIPMENT IS LOCATED ON THE<br>ROOF DECK AND SURROUNDED BY 5'-0"<br>HIGH PARAPET WALL<br>WATER SEWER PROVIDER:<br>CITY OF OAKLAND PARK WATER AND<br>WASTE WATER SERVICES.<br>ANALYSIS:<br>BUILDING OCCUP. COMM. GROUP M<br>TYPE OF CONST. IIIB<br>TOTAL I479 SF<br>NOTES:<br>• PARKING SPACES AND ACCESS AISLES SF<br>NOT EXCEEDING 1:48.<br>• THE MAXIMUM SLOPE OF RAMP SHALL BE<br>• CURB RAMP SHALL HAVE FLARED SIDES V<br>OF 1:12<br>• SITE OR BUILDING METHODS USED TO CO<br>• DOORS AND WINDOWS ARE IMPACT PROC<br>OTHER APPLICABLE CODES:<br>A. 2017 FLORIDA BUILDING CODE (6TH EDIT<br>B. 2017 FLORIDA BUILDING CODE (6TH EDIT<br>B. 2017 FLORIDA BUILDING CODE<br>C. 2017 TEST PROTOCOLS FOR HIGH VELOO<br>E. 2017 TEST PROTOCOLS FOR HIGH VELOO<br>A. 2017 TEST PROTOCOLS FOR HIGH VELOO<br>B. 2017 TEST PROTOCOLS FOR HIGH VELOO<br>B. 2017 TEST PROTOCOLS FOR HIGH VELOO<br>C. 2017 TEST PROTOCOLS FOR HIGH VELOO<br>B. 2017 T | THUNDERCLOUD GR/<br>ENGLEWOOD CLIFFS<br>EBONY KING 2132-20<br>ALL PAINT BENJAMIN   ROPRIATE LOCKING DEVICATION<br>ALL PAINT BENJAMIN   ROPRIATE LOCKING DEVICATION<br>WELL AS ALARM SYSTEM AND<br>WELL AS ALARM SYSTEM AND<br>MORE DETAIL.   FIRE PROTECTIO<br>FIRE EXTINGUISHER<br>TAGGED AND WALL<br>BRACKETS @ 45" A.F   PAVEMENT MARKINGS<br>THERMOPLASTIC AS F   PRIMARY STRUC. FRAME<br>BEARING WALLS EXTERIOR<br>BEARING WALLS INTERIOR<br>NON BEARING WALLS INTERIOR<br>NON BEARING WALLS INTERIOR<br>NON BEARING WALLS INTERIOR<br>NON BEARING WALLS INTERIOR   HALL BE LEVEL WITH SUR<br>FLOOR. CONT. & SEC MEMBER   HALL BE LEVEL WITH SUR<br>FLOOR CONT. SEC MEMBER   NONSERVE ENERGY AND W/<br>DF, NO SHUTTERS REQUIF   TION)   CITY HURRICANE ZONES | AY 2124-40 - OVERHANG<br>1607 - MAIN<br>- ACCENT BANDS<br>MOORE<br>                                                                                                                                                                                                                                                                                                             |
| AS PER NFPA 1 18.2.2.5.4<br>KNOX-BOX 3200 SERIES<br>LIFT OFF DOOR MODEL<br>SECURITY:<br>BUILDING SECURITY IS PROVIDED BY APPR<br>LIGHTING WITH TOTAL SITE VISIBILITY. AS M<br>PLEASE SEE ATTACHED PAPER WORK FOR<br>AC EQUIPMENT:<br>ALL A/C EQUIPMENT IS LOCATED ON THE<br>ROOF DECK AND SURROUNDED BY 5'-0"<br>HIGH PARAPET WALL<br>WATER SEWER PROVIDER:<br>CITY OF OAKLAND PARK WATER AND<br>WASTE WATER SERVICES.<br>ANALYSIS:<br>BUILDING OCCUP. COMM. GROUP M<br>TYPE OF CONST. IIIB<br>TOTAL 1479 SF<br>NOTES:<br>• PARKING SPACES AND ACCESS AISLES SH<br>NOT EXCEEDING 1:48.<br>• THE MAXIMUM SLOPE OF RAMP SHALL BE<br>• CURB RAMP SHALL HAVE FLARED SIDES V<br>OF 1:12<br>• SITE OR BUILDING METHODS USED TO CO<br>• DOORS AND WINDOWS ARE IMPACT PROC<br>OTHER APPLICABLE CODES:<br>A. 2017 FLORIDA BUILDING CODE (6TH EDIT<br>B. 2017 FLORIDA BUILDING CODE<br>C. 2017 FLORIDA BUILDING CODE<br>C. 2017 FLORIDA BUILDING CODE<br>C. 2017 FLORIDA PLUMBING CODE<br>C. 2017 NFPA 70 NATIONAL ELECTRIC CODE                                                                                                                                                                                                                                                                                                                                                                                                                                                                                                                                                                                                                                                                                                                                                                                                                                                                                         | THUNDERCLOUD GR/<br>ENGLEWOOD CLIFFS<br>EBONY KING 2132-20<br>ALL PAINT BENJAMIN   ROPRIATE LOCKING DEVIC<br>VELL AS ALARM SYSTEM.   MORE DETAIL.   FIRE PROTECTIO<br>FIRE EXTINGUISHER<br>TAGGED AND WALL<br>BRACKETS @ 45" A.F   PAVEMENT MARKINGS<br>THERMOPLASTIC AS F   PRIMARY STRUC. FRAME<br>BEARING WALLS EXTERIOR<br>BEARING WALLS EXTERIOR<br>NON BEARING WALLS INTERIOR<br>FLOOR. CONT. & SEC MEMBER   HALL BE LEVEL WITH SUR<br>1:12.   HALL BE LEVEL WITH SUR<br>2:1:12.   MORE DETAIL   TION)   CITY HURRICANE ZONES   DE FOR BUILDING CONST                                                                                                                                                                                                       | AY 2124-40 - OVERHANG<br>1607 - MAIN<br>- ACCENT BANDS<br>MOORE<br>                                                                                                                                                                                                                                                                                                             |