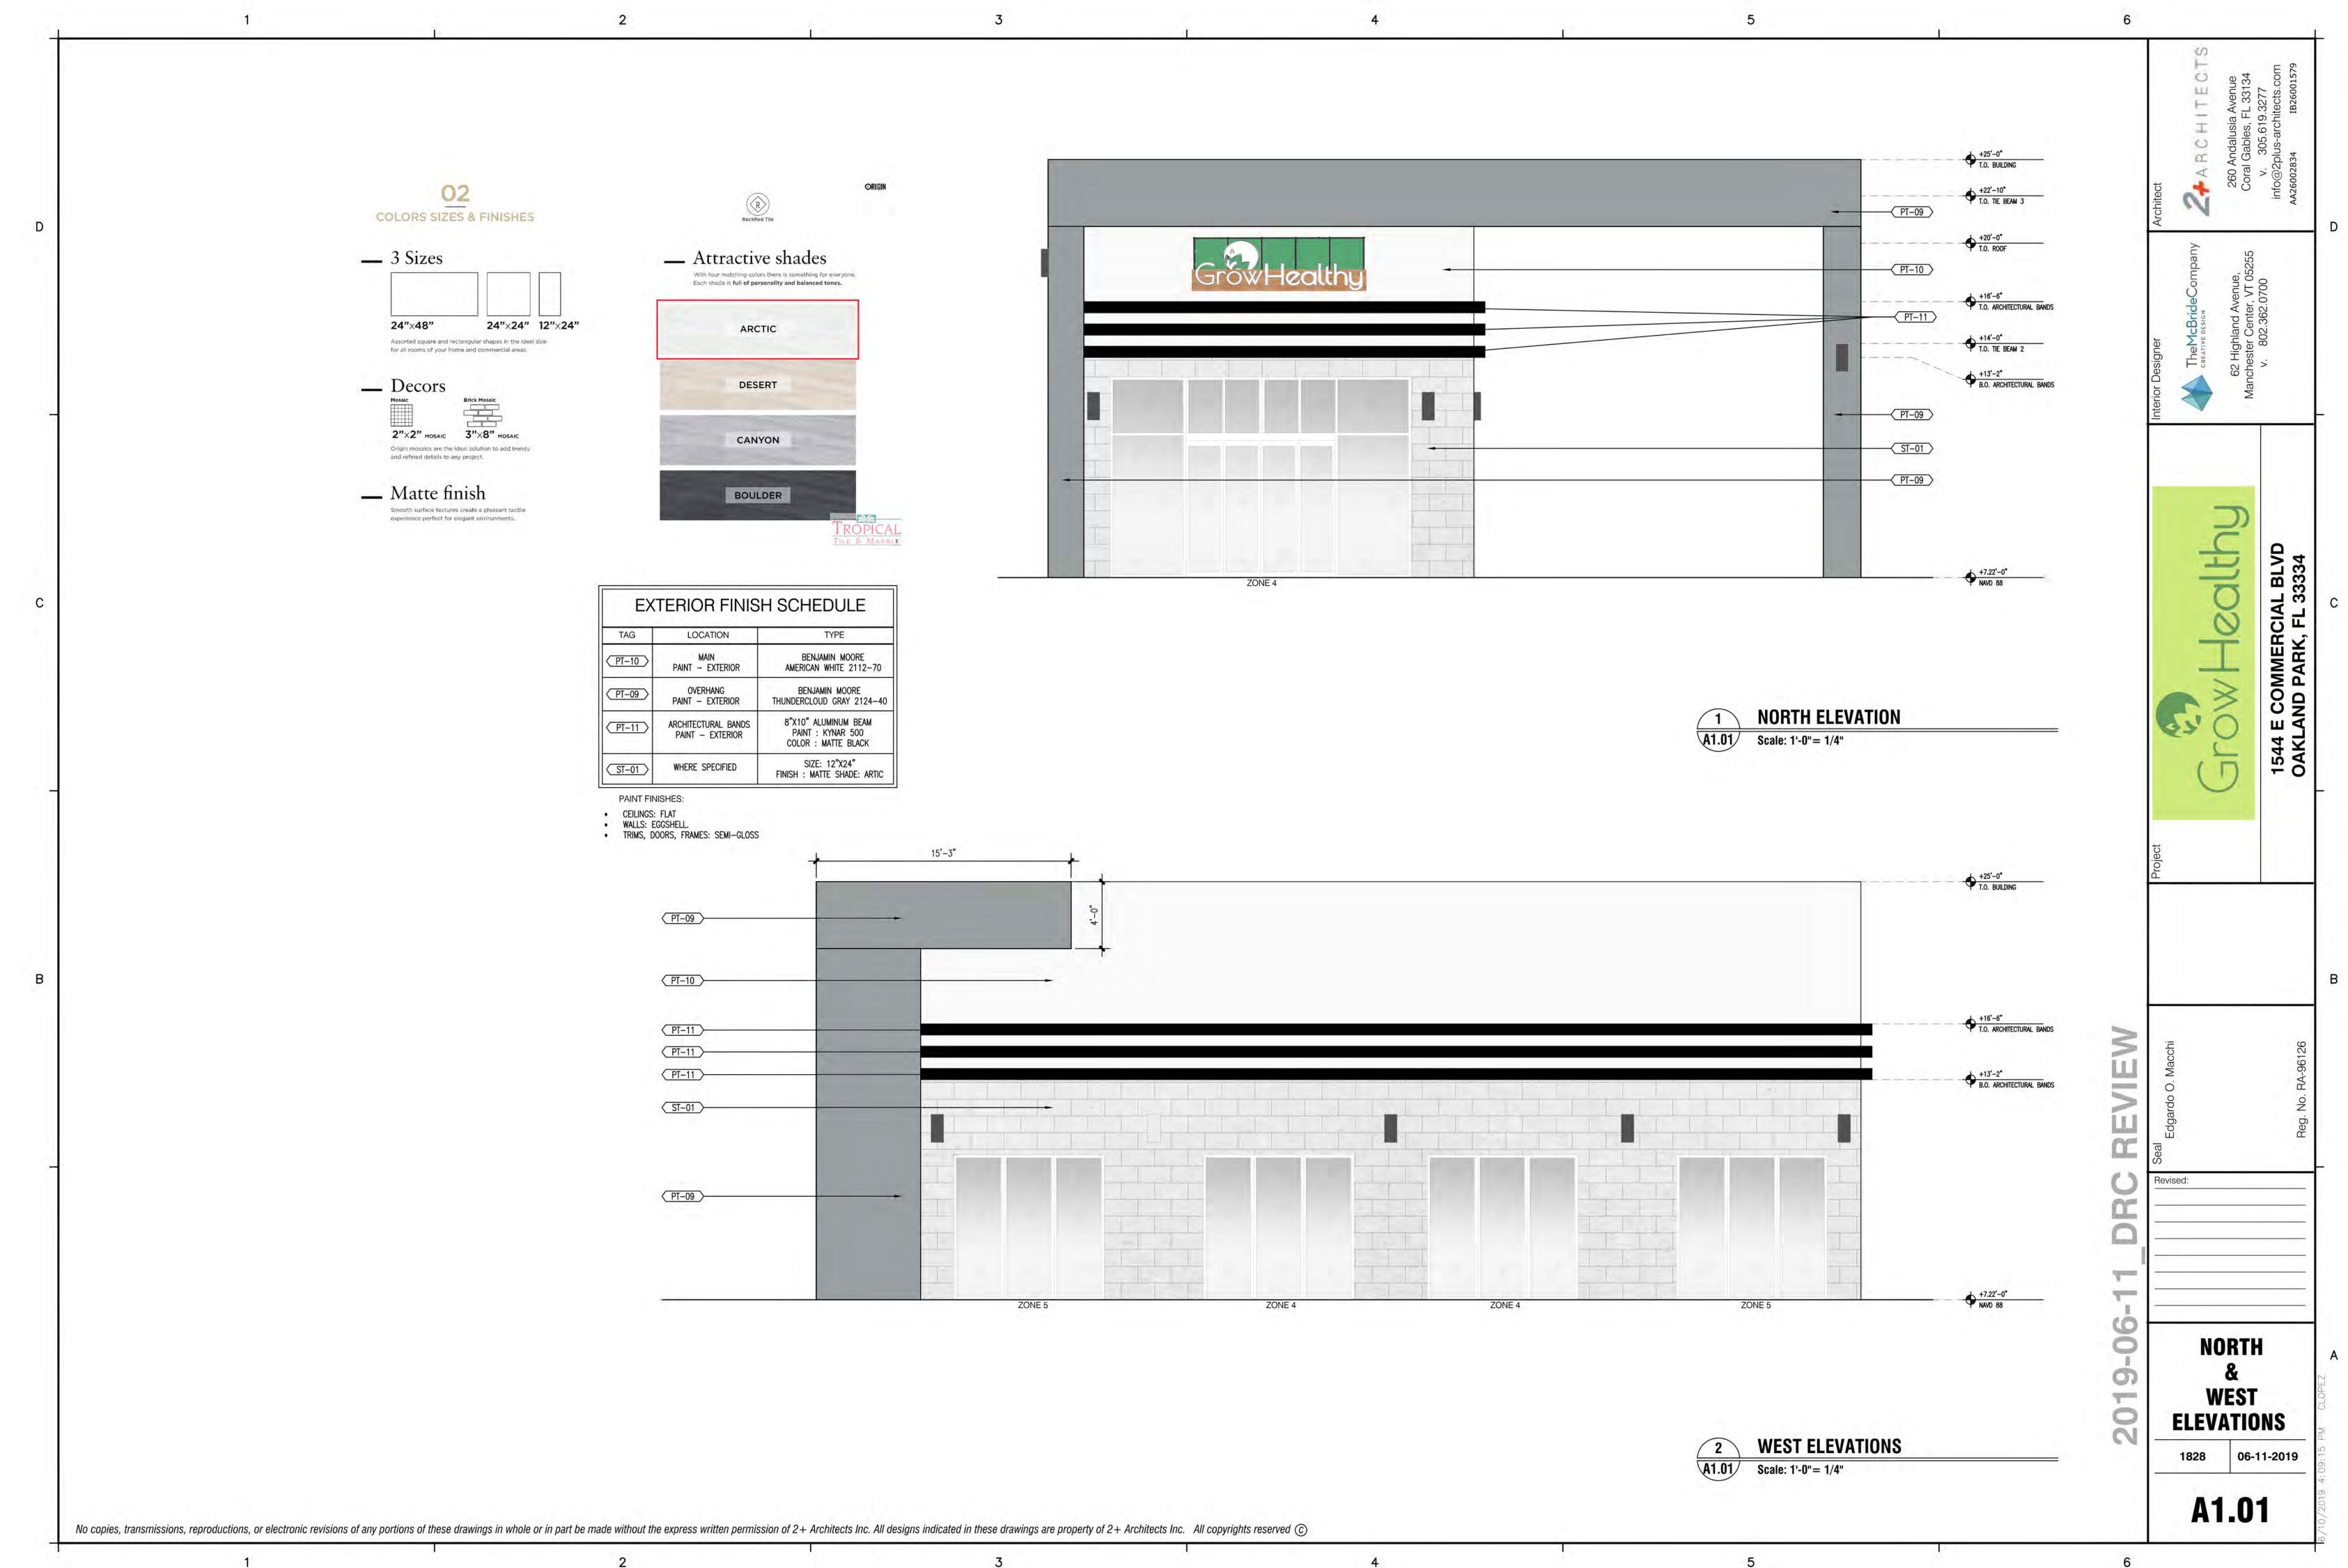

| SITE STATISTICS:<br><u>EXISTING:</u>                                                                                                                                                                                                                                                                                                                                                                                                                                                                                                                                                                                                                                                                                                                                                                                                                                                                                                                                                                                                                                                                                                                                                                                                                                                                                                                                                                                                                                                                                                                                                                                                                                                                                                                                                                                                                                                                                                                                                                                                                                                                                                                                                                                                                     | PROPOSED:                                                                                                                                                                                                                                                                                                                                                                                                                                                                                                                                                                                                                                                                                                                                                         |                                                                                                                                                                                                                                                                                                                                                                                 |
|----------------------------------------------------------------------------------------------------------------------------------------------------------------------------------------------------------------------------------------------------------------------------------------------------------------------------------------------------------------------------------------------------------------------------------------------------------------------------------------------------------------------------------------------------------------------------------------------------------------------------------------------------------------------------------------------------------------------------------------------------------------------------------------------------------------------------------------------------------------------------------------------------------------------------------------------------------------------------------------------------------------------------------------------------------------------------------------------------------------------------------------------------------------------------------------------------------------------------------------------------------------------------------------------------------------------------------------------------------------------------------------------------------------------------------------------------------------------------------------------------------------------------------------------------------------------------------------------------------------------------------------------------------------------------------------------------------------------------------------------------------------------------------------------------------------------------------------------------------------------------------------------------------------------------------------------------------------------------------------------------------------------------------------------------------------------------------------------------------------------------------------------------------------------------------------------------------------------------------------------------------|-------------------------------------------------------------------------------------------------------------------------------------------------------------------------------------------------------------------------------------------------------------------------------------------------------------------------------------------------------------------------------------------------------------------------------------------------------------------------------------------------------------------------------------------------------------------------------------------------------------------------------------------------------------------------------------------------------------------------------------------------------------------|---------------------------------------------------------------------------------------------------------------------------------------------------------------------------------------------------------------------------------------------------------------------------------------------------------------------------------------------------------------------------------|
| FOLIO #: 4942 14 12 0350<br>1544 E COMMERCIAL BLVD<br>COMMERCIAL ZONING B-1                                                                                                                                                                                                                                                                                                                                                                                                                                                                                                                                                                                                                                                                                                                                                                                                                                                                                                                                                                                                                                                                                                                                                                                                                                                                                                                                                                                                                                                                                                                                                                                                                                                                                                                                                                                                                                                                                                                                                                                                                                                                                                                                                                              |                                                                                                                                                                                                                                                                                                                                                                                                                                                                                                                                                                                                                                                                                                                                                                   | NG B-1                                                                                                                                                                                                                                                                                                                                                                          |
|                                                                                                                                                                                                                                                                                                                                                                                                                                                                                                                                                                                                                                                                                                                                                                                                                                                                                                                                                                                                                                                                                                                                                                                                                                                                                                                                                                                                                                                                                                                                                                                                                                                                                                                                                                                                                                                                                                                                                                                                                                                                                                                                                                                                                                                          |                                                                                                                                                                                                                                                                                                                                                                                                                                                                                                                                                                                                                                                                                                                                                                   |                                                                                                                                                                                                                                                                                                                                                                                 |
| SETBACKS REQUIRED:                                                                                                                                                                                                                                                                                                                                                                                                                                                                                                                                                                                                                                                                                                                                                                                                                                                                                                                                                                                                                                                                                                                                                                                                                                                                                                                                                                                                                                                                                                                                                                                                                                                                                                                                                                                                                                                                                                                                                                                                                                                                                                                                                                                                                                       |                                                                                                                                                                                                                                                                                                                                                                                                                                                                                                                                                                                                                                                                                                                                                                   | JED.                                                                                                                                                                                                                                                                                                                                                                            |
| 10' - 0" FRONT<br>0' - 0" SIDE(EAST)                                                                                                                                                                                                                                                                                                                                                                                                                                                                                                                                                                                                                                                                                                                                                                                                                                                                                                                                                                                                                                                                                                                                                                                                                                                                                                                                                                                                                                                                                                                                                                                                                                                                                                                                                                                                                                                                                                                                                                                                                                                                                                                                                                                                                     | 33' - 9" FRONT<br>0' - 0" SIDE(EAS                                                                                                                                                                                                                                                                                                                                                                                                                                                                                                                                                                                                                                                                                                                                | Т)                                                                                                                                                                                                                                                                                                                                                                              |
| 15' - 0" REAR<br>0' - 0" SIDE(WEST)                                                                                                                                                                                                                                                                                                                                                                                                                                                                                                                                                                                                                                                                                                                                                                                                                                                                                                                                                                                                                                                                                                                                                                                                                                                                                                                                                                                                                                                                                                                                                                                                                                                                                                                                                                                                                                                                                                                                                                                                                                                                                                                                                                                                                      | 69' - 9" REAR<br>23' - 10" SIDE (WES                                                                                                                                                                                                                                                                                                                                                                                                                                                                                                                                                                                                                                                                                                                              |                                                                                                                                                                                                                                                                                                                                                                                 |
| SITE:                                                                                                                                                                                                                                                                                                                                                                                                                                                                                                                                                                                                                                                                                                                                                                                                                                                                                                                                                                                                                                                                                                                                                                                                                                                                                                                                                                                                                                                                                                                                                                                                                                                                                                                                                                                                                                                                                                                                                                                                                                                                                                                                                                                                                                                    | 8208 SF                                                                                                                                                                                                                                                                                                                                                                                                                                                                                                                                                                                                                                                                                                                                                           | 0.188437 ACRE                                                                                                                                                                                                                                                                                                                                                                   |
| BUILDING COVERAGE:<br>SIDEWALKS:                                                                                                                                                                                                                                                                                                                                                                                                                                                                                                                                                                                                                                                                                                                                                                                                                                                                                                                                                                                                                                                                                                                                                                                                                                                                                                                                                                                                                                                                                                                                                                                                                                                                                                                                                                                                                                                                                                                                                                                                                                                                                                                                                                                                                         | 1425 SF<br>426 SF                                                                                                                                                                                                                                                                                                                                                                                                                                                                                                                                                                                                                                                                                                                                                 | 18 %<br>4 %                                                                                                                                                                                                                                                                                                                                                                     |
| VEHICULAR:                                                                                                                                                                                                                                                                                                                                                                                                                                                                                                                                                                                                                                                                                                                                                                                                                                                                                                                                                                                                                                                                                                                                                                                                                                                                                                                                                                                                                                                                                                                                                                                                                                                                                                                                                                                                                                                                                                                                                                                                                                                                                                                                                                                                                                               | 4925 SF<br>60 SF                                                                                                                                                                                                                                                                                                                                                                                                                                                                                                                                                                                                                                                                                                                                                  | 60 %<br>1 %                                                                                                                                                                                                                                                                                                                                                                     |
| DUMPSTER ENCLOSURE:<br>LANDSCAPING:                                                                                                                                                                                                                                                                                                                                                                                                                                                                                                                                                                                                                                                                                                                                                                                                                                                                                                                                                                                                                                                                                                                                                                                                                                                                                                                                                                                                                                                                                                                                                                                                                                                                                                                                                                                                                                                                                                                                                                                                                                                                                                                                                                                                                      | 1372SF                                                                                                                                                                                                                                                                                                                                                                                                                                                                                                                                                                                                                                                                                                                                                            | 17 %                                                                                                                                                                                                                                                                                                                                                                            |
| TOTAL:<br>PERVIOUS AREA                                                                                                                                                                                                                                                                                                                                                                                                                                                                                                                                                                                                                                                                                                                                                                                                                                                                                                                                                                                                                                                                                                                                                                                                                                                                                                                                                                                                                                                                                                                                                                                                                                                                                                                                                                                                                                                                                                                                                                                                                                                                                                                                                                                                                                  | 8208 SF<br>6369 SF                                                                                                                                                                                                                                                                                                                                                                                                                                                                                                                                                                                                                                                                                                                                                | 100 %<br>78 %                                                                                                                                                                                                                                                                                                                                                                   |
| IMPERVIOUS AREA                                                                                                                                                                                                                                                                                                                                                                                                                                                                                                                                                                                                                                                                                                                                                                                                                                                                                                                                                                                                                                                                                                                                                                                                                                                                                                                                                                                                                                                                                                                                                                                                                                                                                                                                                                                                                                                                                                                                                                                                                                                                                                                                                                                                                                          | 1839 SF                                                                                                                                                                                                                                                                                                                                                                                                                                                                                                                                                                                                                                                                                                                                                           | 22 %                                                                                                                                                                                                                                                                                                                                                                            |
| BUILDING:<br>MERCANTILE SPACE                                                                                                                                                                                                                                                                                                                                                                                                                                                                                                                                                                                                                                                                                                                                                                                                                                                                                                                                                                                                                                                                                                                                                                                                                                                                                                                                                                                                                                                                                                                                                                                                                                                                                                                                                                                                                                                                                                                                                                                                                                                                                                                                                                                                                            | 1054 SF                                                                                                                                                                                                                                                                                                                                                                                                                                                                                                                                                                                                                                                                                                                                                           |                                                                                                                                                                                                                                                                                                                                                                                 |
| ACCESSORY STORAGE                                                                                                                                                                                                                                                                                                                                                                                                                                                                                                                                                                                                                                                                                                                                                                                                                                                                                                                                                                                                                                                                                                                                                                                                                                                                                                                                                                                                                                                                                                                                                                                                                                                                                                                                                                                                                                                                                                                                                                                                                                                                                                                                                                                                                                        | 371 SF                                                                                                                                                                                                                                                                                                                                                                                                                                                                                                                                                                                                                                                                                                                                                            |                                                                                                                                                                                                                                                                                                                                                                                 |
| LENGTH OF BUILDING<br>WIDTH OF BUILDING                                                                                                                                                                                                                                                                                                                                                                                                                                                                                                                                                                                                                                                                                                                                                                                                                                                                                                                                                                                                                                                                                                                                                                                                                                                                                                                                                                                                                                                                                                                                                                                                                                                                                                                                                                                                                                                                                                                                                                                                                                                                                                                                                                                                                  | 56' - 3"<br>25' - 4"                                                                                                                                                                                                                                                                                                                                                                                                                                                                                                                                                                                                                                                                                                                                              |                                                                                                                                                                                                                                                                                                                                                                                 |
| VEHICULAR USE AREA IN SF.                                                                                                                                                                                                                                                                                                                                                                                                                                                                                                                                                                                                                                                                                                                                                                                                                                                                                                                                                                                                                                                                                                                                                                                                                                                                                                                                                                                                                                                                                                                                                                                                                                                                                                                                                                                                                                                                                                                                                                                                                                                                                                                                                                                                                                | 5576 SF                                                                                                                                                                                                                                                                                                                                                                                                                                                                                                                                                                                                                                                                                                                                                           | 68 %                                                                                                                                                                                                                                                                                                                                                                            |
| OPEN SPACE IN SF.<br>LANDSCAPE                                                                                                                                                                                                                                                                                                                                                                                                                                                                                                                                                                                                                                                                                                                                                                                                                                                                                                                                                                                                                                                                                                                                                                                                                                                                                                                                                                                                                                                                                                                                                                                                                                                                                                                                                                                                                                                                                                                                                                                                                                                                                                                                                                                                                           | 1372 SF                                                                                                                                                                                                                                                                                                                                                                                                                                                                                                                                                                                                                                                                                                                                                           | 17 %                                                                                                                                                                                                                                                                                                                                                                            |
| SIDEWALKS                                                                                                                                                                                                                                                                                                                                                                                                                                                                                                                                                                                                                                                                                                                                                                                                                                                                                                                                                                                                                                                                                                                                                                                                                                                                                                                                                                                                                                                                                                                                                                                                                                                                                                                                                                                                                                                                                                                                                                                                                                                                                                                                                                                                                                                | 306 SF                                                                                                                                                                                                                                                                                                                                                                                                                                                                                                                                                                                                                                                                                                                                                            | 4 %                                                                                                                                                                                                                                                                                                                                                                             |
| PARKING:                                                                                                                                                                                                                                                                                                                                                                                                                                                                                                                                                                                                                                                                                                                                                                                                                                                                                                                                                                                                                                                                                                                                                                                                                                                                                                                                                                                                                                                                                                                                                                                                                                                                                                                                                                                                                                                                                                                                                                                                                                                                                                                                                                                                                                                 |                                                                                                                                                                                                                                                                                                                                                                                                                                                                                                                                                                                                                                                                                                                                                                   |                                                                                                                                                                                                                                                                                                                                                                                 |
| RETAIL SPACE:                                                                                                                                                                                                                                                                                                                                                                                                                                                                                                                                                                                                                                                                                                                                                                                                                                                                                                                                                                                                                                                                                                                                                                                                                                                                                                                                                                                                                                                                                                                                                                                                                                                                                                                                                                                                                                                                                                                                                                                                                                                                                                                                                                                                                                            | 1425 SF / 300 = 4.75 - 5<br>SPACES NEEDED                                                                                                                                                                                                                                                                                                                                                                                                                                                                                                                                                                                                                                                                                                                         |                                                                                                                                                                                                                                                                                                                                                                                 |
| PARKING PROVIDED:                                                                                                                                                                                                                                                                                                                                                                                                                                                                                                                                                                                                                                                                                                                                                                                                                                                                                                                                                                                                                                                                                                                                                                                                                                                                                                                                                                                                                                                                                                                                                                                                                                                                                                                                                                                                                                                                                                                                                                                                                                                                                                                                                                                                                                        | 9 SPACES PROVIDED:                                                                                                                                                                                                                                                                                                                                                                                                                                                                                                                                                                                                                                                                                                                                                | 8 STANDARD                                                                                                                                                                                                                                                                                                                                                                      |
| HEIGHT OF BUILDING:                                                                                                                                                                                                                                                                                                                                                                                                                                                                                                                                                                                                                                                                                                                                                                                                                                                                                                                                                                                                                                                                                                                                                                                                                                                                                                                                                                                                                                                                                                                                                                                                                                                                                                                                                                                                                                                                                                                                                                                                                                                                                                                                                                                                                                      | 1 HANDICAPPED                                                                                                                                                                                                                                                                                                                                                                                                                                                                                                                                                                                                                                                                                                                                                     |                                                                                                                                                                                                                                                                                                                                                                                 |
| T.O. TOP OF ROOF 25' - 0"                                                                                                                                                                                                                                                                                                                                                                                                                                                                                                                                                                                                                                                                                                                                                                                                                                                                                                                                                                                                                                                                                                                                                                                                                                                                                                                                                                                                                                                                                                                                                                                                                                                                                                                                                                                                                                                                                                                                                                                                                                                                                                                                                                                                                                |                                                                                                                                                                                                                                                                                                                                                                                                                                                                                                                                                                                                                                                                                                                                                                   |                                                                                                                                                                                                                                                                                                                                                                                 |
| ALL MECHANICAL EQUIPMENT SHALL BE                                                                                                                                                                                                                                                                                                                                                                                                                                                                                                                                                                                                                                                                                                                                                                                                                                                                                                                                                                                                                                                                                                                                                                                                                                                                                                                                                                                                                                                                                                                                                                                                                                                                                                                                                                                                                                                                                                                                                                                                                                                                                                                                                                                                                        | E FULLY HIDDEN FROM ST                                                                                                                                                                                                                                                                                                                                                                                                                                                                                                                                                                                                                                                                                                                                            |                                                                                                                                                                                                                                                                                                                                                                                 |
| LEGAL DESCRIPTION                                                                                                                                                                                                                                                                                                                                                                                                                                                                                                                                                                                                                                                                                                                                                                                                                                                                                                                                                                                                                                                                                                                                                                                                                                                                                                                                                                                                                                                                                                                                                                                                                                                                                                                                                                                                                                                                                                                                                                                                                                                                                                                                                                                                                                        |                                                                                                                                                                                                                                                                                                                                                                                                                                                                                                                                                                                                                                                                                                                                                                   |                                                                                                                                                                                                                                                                                                                                                                                 |
| LOT 13, BLOCK 12 OF CORAL HEIGHTS SEC<br>THEREOF, AS RECORDED IN PLAT BOOK 47                                                                                                                                                                                                                                                                                                                                                                                                                                                                                                                                                                                                                                                                                                                                                                                                                                                                                                                                                                                                                                                                                                                                                                                                                                                                                                                                                                                                                                                                                                                                                                                                                                                                                                                                                                                                                                                                                                                                                                                                                                                                                                                                                                            |                                                                                                                                                                                                                                                                                                                                                                                                                                                                                                                                                                                                                                                                                                                                                                   |                                                                                                                                                                                                                                                                                                                                                                                 |
| BROWARD COUNTY FLORIDA                                                                                                                                                                                                                                                                                                                                                                                                                                                                                                                                                                                                                                                                                                                                                                                                                                                                                                                                                                                                                                                                                                                                                                                                                                                                                                                                                                                                                                                                                                                                                                                                                                                                                                                                                                                                                                                                                                                                                                                                                                                                                                                                                                                                                                   |                                                                                                                                                                                                                                                                                                                                                                                                                                                                                                                                                                                                                                                                                                                                                                   |                                                                                                                                                                                                                                                                                                                                                                                 |
|                                                                                                                                                                                                                                                                                                                                                                                                                                                                                                                                                                                                                                                                                                                                                                                                                                                                                                                                                                                                                                                                                                                                                                                                                                                                                                                                                                                                                                                                                                                                                                                                                                                                                                                                                                                                                                                                                                                                                                                                                                                                                                                                                                                                                                                          |                                                                                                                                                                                                                                                                                                                                                                                                                                                                                                                                                                                                                                                                                                                                                                   |                                                                                                                                                                                                                                                                                                                                                                                 |
| BUILDING CODE:                                                                                                                                                                                                                                                                                                                                                                                                                                                                                                                                                                                                                                                                                                                                                                                                                                                                                                                                                                                                                                                                                                                                                                                                                                                                                                                                                                                                                                                                                                                                                                                                                                                                                                                                                                                                                                                                                                                                                                                                                                                                                                                                                                                                                                           |                                                                                                                                                                                                                                                                                                                                                                                                                                                                                                                                                                                                                                                                                                                                                                   |                                                                                                                                                                                                                                                                                                                                                                                 |
| FLORIDA BUILDING CODE 2017 (6TH EDITIO<br>OCCUPANCY GROUP "I-1" LIGHT INDUSTRIA                                                                                                                                                                                                                                                                                                                                                                                                                                                                                                                                                                                                                                                                                                                                                                                                                                                                                                                                                                                                                                                                                                                                                                                                                                                                                                                                                                                                                                                                                                                                                                                                                                                                                                                                                                                                                                                                                                                                                                                                                                                                                                                                                                          |                                                                                                                                                                                                                                                                                                                                                                                                                                                                                                                                                                                                                                                                                                                                                                   |                                                                                                                                                                                                                                                                                                                                                                                 |
| CONSTRUCTION TYPE IV SPRINKLERED                                                                                                                                                                                                                                                                                                                                                                                                                                                                                                                                                                                                                                                                                                                                                                                                                                                                                                                                                                                                                                                                                                                                                                                                                                                                                                                                                                                                                                                                                                                                                                                                                                                                                                                                                                                                                                                                                                                                                                                                                                                                                                                                                                                                                         |                                                                                                                                                                                                                                                                                                                                                                                                                                                                                                                                                                                                                                                                                                                                                                   |                                                                                                                                                                                                                                                                                                                                                                                 |
|                                                                                                                                                                                                                                                                                                                                                                                                                                                                                                                                                                                                                                                                                                                                                                                                                                                                                                                                                                                                                                                                                                                                                                                                                                                                                                                                                                                                                                                                                                                                                                                                                                                                                                                                                                                                                                                                                                                                                                                                                                                                                                                                                                                                                                                          |                                                                                                                                                                                                                                                                                                                                                                                                                                                                                                                                                                                                                                                                                                                                                                   |                                                                                                                                                                                                                                                                                                                                                                                 |
|                                                                                                                                                                                                                                                                                                                                                                                                                                                                                                                                                                                                                                                                                                                                                                                                                                                                                                                                                                                                                                                                                                                                                                                                                                                                                                                                                                                                                                                                                                                                                                                                                                                                                                                                                                                                                                                                                                                                                                                                                                                                                                                                                                                                                                                          |                                                                                                                                                                                                                                                                                                                                                                                                                                                                                                                                                                                                                                                                                                                                                                   |                                                                                                                                                                                                                                                                                                                                                                                 |
|                                                                                                                                                                                                                                                                                                                                                                                                                                                                                                                                                                                                                                                                                                                                                                                                                                                                                                                                                                                                                                                                                                                                                                                                                                                                                                                                                                                                                                                                                                                                                                                                                                                                                                                                                                                                                                                                                                                                                                                                                                                                                                                                                                                                                                                          |                                                                                                                                                                                                                                                                                                                                                                                                                                                                                                                                                                                                                                                                                                                                                                   |                                                                                                                                                                                                                                                                                                                                                                                 |
| AS PER NFPA 1 18.2.2.5.4<br>KNOX-BOX 3200 SERIES                                                                                                                                                                                                                                                                                                                                                                                                                                                                                                                                                                                                                                                                                                                                                                                                                                                                                                                                                                                                                                                                                                                                                                                                                                                                                                                                                                                                                                                                                                                                                                                                                                                                                                                                                                                                                                                                                                                                                                                                                                                                                                                                                                                                         | THUNDERCLOUD GR/<br>ENGLEWOOD CLIFFS                                                                                                                                                                                                                                                                                                                                                                                                                                                                                                                                                                                                                                                                                                                              | AY 2124-40 - OVERHANG<br>5 1607 - MAIN                                                                                                                                                                                                                                                                                                                                          |
| AS PER NFPA 1 18.2.2.5.4                                                                                                                                                                                                                                                                                                                                                                                                                                                                                                                                                                                                                                                                                                                                                                                                                                                                                                                                                                                                                                                                                                                                                                                                                                                                                                                                                                                                                                                                                                                                                                                                                                                                                                                                                                                                                                                                                                                                                                                                                                                                                                                                                                                                                                 | THUNDERCLOUD GR/                                                                                                                                                                                                                                                                                                                                                                                                                                                                                                                                                                                                                                                                                                                                                  | AY 2124-40 - OVERHANG<br>5 1607 - MAIN<br>- ACCENT BANDS                                                                                                                                                                                                                                                                                                                        |
| AS PER NFPA 1 18.2.2.5.4<br>KNOX-BOX 3200 SERIES<br>LIFT OFF DOOR MODEL                                                                                                                                                                                                                                                                                                                                                                                                                                                                                                                                                                                                                                                                                                                                                                                                                                                                                                                                                                                                                                                                                                                                                                                                                                                                                                                                                                                                                                                                                                                                                                                                                                                                                                                                                                                                                                                                                                                                                                                                                                                                                                                                                                                  | THUNDERCLOUD GRA<br>ENGLEWOOD CLIFFS<br>EBONY KING 2132-20                                                                                                                                                                                                                                                                                                                                                                                                                                                                                                                                                                                                                                                                                                        | AY 2124-40 - OVERHANG<br>5 1607 - MAIN<br>- ACCENT BANDS                                                                                                                                                                                                                                                                                                                        |
| AS PER NFPA 1 18.2.2.5.4<br>KNOX-BOX 3200 SERIES<br>LIFT OFF DOOR MODEL<br>SECURITY:<br>BUILDING SECURITY IS PROVIDED BY APPR                                                                                                                                                                                                                                                                                                                                                                                                                                                                                                                                                                                                                                                                                                                                                                                                                                                                                                                                                                                                                                                                                                                                                                                                                                                                                                                                                                                                                                                                                                                                                                                                                                                                                                                                                                                                                                                                                                                                                                                                                                                                                                                            | THUNDERCLOUD GRA<br>ENGLEWOOD CLIFFS<br>EBONY KING 2132-20<br>ALL PAINT BENJAMIN                                                                                                                                                                                                                                                                                                                                                                                                                                                                                                                                                                                                                                                                                  | AY 2124-40 - OVERHANG<br>5 1607 - MAIN<br>- ACCENT BANDS<br>MOORE<br>CES, ADEQUATE                                                                                                                                                                                                                                                                                              |
| AS PER NFPA 1 18.2.2.5.4<br>KNOX-BOX 3200 SERIES<br>LIFT OFF DOOR MODEL<br>SECURITY:                                                                                                                                                                                                                                                                                                                                                                                                                                                                                                                                                                                                                                                                                                                                                                                                                                                                                                                                                                                                                                                                                                                                                                                                                                                                                                                                                                                                                                                                                                                                                                                                                                                                                                                                                                                                                                                                                                                                                                                                                                                                                                                                                                     | THUNDERCLOUD GRA<br>ENGLEWOOD CLIFFS<br>EBONY KING 2132-20<br>ALL PAINT BENJAMIN<br>ROPRIATE LOCKING DEVIC                                                                                                                                                                                                                                                                                                                                                                                                                                                                                                                                                                                                                                                        | AY 2124-40 - OVERHANG<br>5 1607 - MAIN<br>- ACCENT BANDS<br>MOORE<br>CES, ADEQUATE                                                                                                                                                                                                                                                                                              |
| AS PER NFPA 1 18.2.2.5.4<br>KNOX-BOX 3200 SERIES<br>LIFT OFF DOOR MODEL<br>SECURITY:<br>BUILDING SECURITY IS PROVIDED BY APPR<br>LIGHTING WITH TOTAL SITE VISIBILITY. AS V<br>PLEASE SEE ATTACHED PAPER WORK FOR                                                                                                                                                                                                                                                                                                                                                                                                                                                                                                                                                                                                                                                                                                                                                                                                                                                                                                                                                                                                                                                                                                                                                                                                                                                                                                                                                                                                                                                                                                                                                                                                                                                                                                                                                                                                                                                                                                                                                                                                                                         | THUNDERCLOUD GRA<br>ENGLEWOOD CLIFFS<br>EBONY KING 2132-20<br>ALL PAINT BENJAMIN<br>ROPRIATE LOCKING DEVIC<br>WELL AS ALARM SYSTEM A<br>MORE DETAIL.                                                                                                                                                                                                                                                                                                                                                                                                                                                                                                                                                                                                              | AY 2124-40 - OVERHANG<br>1607 - MAIN<br>- ACCENT BANDS<br>MOORE<br>CES, ADEQUATE<br>AND A C.C. SYSTEM.                                                                                                                                                                                                                                                                          |
| AS PER NFPA 1 18.2.2.5.4<br>KNOX-BOX 3200 SERIES<br>LIFT OFF DOOR MODEL<br>SECURITY:<br>BUILDING SECURITY IS PROVIDED BY APPR<br>LIGHTING WITH TOTAL SITE VISIBILITY. AS V<br>PLEASE SEE ATTACHED PAPER WORK FOR<br>AC EQUIPMENT:                                                                                                                                                                                                                                                                                                                                                                                                                                                                                                                                                                                                                                                                                                                                                                                                                                                                                                                                                                                                                                                                                                                                                                                                                                                                                                                                                                                                                                                                                                                                                                                                                                                                                                                                                                                                                                                                                                                                                                                                                        | THUNDERCLOUD GRA<br>ENGLEWOOD CLIFFS<br>EBONY KING 2132-20<br>ALL PAINT BENJAMIN<br>ROPRIATE LOCKING DEVIC<br>WELL AS ALARM SYSTEM A<br>MORE DETAIL.                                                                                                                                                                                                                                                                                                                                                                                                                                                                                                                                                                                                              | AY 2124-40 - OVERHANG<br>1607 - MAIN<br>- ACCENT BANDS<br>MOORE<br>CES, ADEQUATE<br>AND A C.C. SYSTEM.<br>N:                                                                                                                                                                                                                                                                    |
| AS PER NFPA 1 18.2.2.5.4<br>KNOX-BOX 3200 SERIES<br>LIFT OFF DOOR MODEL<br>SECURITY:<br>BUILDING SECURITY IS PROVIDED BY APPR<br>LIGHTING WITH TOTAL SITE VISIBILITY. AS V<br>PLEASE SEE ATTACHED PAPER WORK FOR                                                                                                                                                                                                                                                                                                                                                                                                                                                                                                                                                                                                                                                                                                                                                                                                                                                                                                                                                                                                                                                                                                                                                                                                                                                                                                                                                                                                                                                                                                                                                                                                                                                                                                                                                                                                                                                                                                                                                                                                                                         | THUNDERCLOUD GRA<br>ENGLEWOOD CLIFFS<br>EBONY KING 2132-20<br>ALL PAINT BENJAMIN<br>ROPRIATE LOCKING DEVIC<br>WELL AS ALARM SYSTEM A<br>MORE DETAIL.<br>FIRE PROTECTIO<br>FIRE EXTINGUISHER<br>TAGGED AND WALL                                                                                                                                                                                                                                                                                                                                                                                                                                                                                                                                                    | AY 2124-40 - OVERHANG<br>1607 - MAIN<br>- ACCENT BANDS<br>MOORE<br>CES, ADEQUATE<br>AND A C.C. SYSTEM.<br>N:<br>SHALL BE INSTALLED<br>MOUNTED IN                                                                                                                                                                                                                                |
| AS PER NFPA 1 18.2.2.5.4<br>KNOX-BOX 3200 SERIES<br>LIFT OFF DOOR MODEL<br>SECURITY:<br>BUILDING SECURITY IS PROVIDED BY APPR<br>LIGHTING WITH TOTAL SITE VISIBILITY. AS V<br>PLEASE SEE ATTACHED PAPER WORK FOR<br>AC EQUIPMENT:<br>ALL A/C EQUIPMENT IS LOCATED ON THE                                                                                                                                                                                                                                                                                                                                                                                                                                                                                                                                                                                                                                                                                                                                                                                                                                                                                                                                                                                                                                                                                                                                                                                                                                                                                                                                                                                                                                                                                                                                                                                                                                                                                                                                                                                                                                                                                                                                                                                 | THUNDERCLOUD GRA<br>ENGLEWOOD CLIFFS<br>EBONY KING 2132-20<br>ALL PAINT BENJAMIN<br>ROPRIATE LOCKING DEVIC<br>WELL AS ALARM SYSTEM A<br>MORE DETAIL.                                                                                                                                                                                                                                                                                                                                                                                                                                                                                                                                                                                                              | AY 2124-40 - OVERHANG<br>1607 - MAIN<br>- ACCENT BANDS<br>MOORE<br>CES, ADEQUATE<br>AND A C.C. SYSTEM.<br>N:<br>SHALL BE INSTALLED<br>MOUNTED IN                                                                                                                                                                                                                                |
| AS PER NFPA 1 18.2.2.5.4<br>KNOX-BOX 3200 SERIES<br>LIFT OFF DOOR MODEL<br>SECURITY:<br>BUILDING SECURITY IS PROVIDED BY APPR<br>LIGHTING WITH TOTAL SITE VISIBILITY. AS V<br>PLEASE SEE ATTACHED PAPER WORK FOR<br>AC EQUIPMENT:<br>ALL A/C EQUIPMENT IS LOCATED ON THE<br>ROOF DECK AND SURROUNDED BY 5'-0"<br>HIGH PARAPET WALL                                                                                                                                                                                                                                                                                                                                                                                                                                                                                                                                                                                                                                                                                                                                                                                                                                                                                                                                                                                                                                                                                                                                                                                                                                                                                                                                                                                                                                                                                                                                                                                                                                                                                                                                                                                                                                                                                                                       | THUNDERCLOUD GRA<br>ENGLEWOOD CLIFFS<br>EBONY KING 2132-20<br>ALL PAINT BENJAMIN<br>ROPRIATE LOCKING DEVIC<br>WELL AS ALARM SYSTEM A<br>MORE DETAIL.<br>FIRE PROTECTIO<br>FIRE EXTINGUISHER<br>TAGGED AND WALL<br>BRACKETS @ 45" A.F                                                                                                                                                                                                                                                                                                                                                                                                                                                                                                                              | AY 2124-40 - OVERHANG<br>1607 - MAIN<br>- ACCENT BANDS<br>MOORE<br>ES, ADEQUATE<br>AND A C.C. SYSTEM.<br>N:<br>SHALL BE INSTALLED<br>MOUNTED IN<br>F.F.                                                                                                                                                                                                                         |
| AS PER NFPA 1 18.2.2.5.4<br>KNOX-BOX 3200 SERIES<br>LIFT OFF DOOR MODEL<br>SECURITY:<br>BUILDING SECURITY IS PROVIDED BY APPR<br>LIGHTING WITH TOTAL SITE VISIBILITY. AS V<br>PLEASE SEE ATTACHED PAPER WORK FOR<br>AC EQUIPMENT:<br>ALL A/C EQUIPMENT IS LOCATED ON THE<br>ROOF DECK AND SURROUNDED BY 5'-0"<br>HIGH PARAPET WALL<br>WATER SEWER PROVIDER:                                                                                                                                                                                                                                                                                                                                                                                                                                                                                                                                                                                                                                                                                                                                                                                                                                                                                                                                                                                                                                                                                                                                                                                                                                                                                                                                                                                                                                                                                                                                                                                                                                                                                                                                                                                                                                                                                              | THUNDERCLOUD GRA<br>ENGLEWOOD CLIFFS<br>EBONY KING 2132-20<br>ALL PAINT BENJAMIN<br>ROPRIATE LOCKING DEVIC<br>WELL AS ALARM SYSTEM A<br>MORE DETAIL.<br>FIRE PROTECTIO<br>FIRE EXTINGUISHER<br>TAGGED AND WALL                                                                                                                                                                                                                                                                                                                                                                                                                                                                                                                                                    | AY 2124-40 - OVERHANG<br>1607 - MAIN<br>- ACCENT BANDS<br>MOORE<br>ES, ADEQUATE<br>AND A C.C. SYSTEM.<br>N:<br>SHALL BE INSTALLED<br>MOUNTED IN<br>F.F.<br>KINGS:                                                                                                                                                                                                               |
| AS PER NFPA 1 18.2.2.5.4<br>KNOX-BOX 3200 SERIES<br>LIFT OFF DOOR MODEL<br>SECURITY:<br>BUILDING SECURITY IS PROVIDED BY APPR<br>LIGHTING WITH TOTAL SITE VISIBILITY. AS W<br>PLEASE SEE ATTACHED PAPER WORK FOR<br>AC EQUIPMENT:<br>ALL A/C EQUIPMENT IS LOCATED ON THE<br>ROOF DECK AND SURROUNDED BY 5'-0"<br>HIGH PARAPET WALL<br>WATER SEWER PROVIDER:<br>CITY OF OAKLAND PARK WATER AND                                                                                                                                                                                                                                                                                                                                                                                                                                                                                                                                                                                                                                                                                                                                                                                                                                                                                                                                                                                                                                                                                                                                                                                                                                                                                                                                                                                                                                                                                                                                                                                                                                                                                                                                                                                                                                                            | THUNDERCLOUD GRA   ENGLEWOOD CLIFFS   EBONY KING 2132-20   ALL PAINT BENJAMIN   ROPRIATE LOCKING DEVIC   WELL AS ALARM SYSTEM A   MORE DETAIL.   FIRE PROTECTIO   FIRE EXTINGUISHER   TAGGED AND WALL   BRACKETS @ 45" A.F   ALL DIRECTIONAL AND   PAVEMENT MARKINGS                                                                                                                                                                                                                                                                                                                                                                                                                                                                                              | AY 2124-40 - OVERHANG<br>1607 - MAIN<br>- ACCENT BANDS<br>MOORE<br>ES, ADEQUATE<br>AND A C.C. SYSTEM.<br>N:<br>SHALL BE INSTALLED<br>MOUNTED IN<br>F.F.<br>CINGS:<br>D TRAFFIC CONTROL<br>S SHALL BE                                                                                                                                                                            |
| AS PER NFPA 1 18.2.2.5.4<br>KNOX-BOX 3200 SERIES<br>LIFT OFF DOOR MODEL<br>SECURITY:<br>BUILDING SECURITY IS PROVIDED BY APPR<br>LIGHTING WITH TOTAL SITE VISIBILITY. AS W<br>PLEASE SEE ATTACHED PAPER WORK FOR<br>AC EQUIPMENT:<br>ALL A/C EQUIPMENT IS LOCATED ON THE<br>ROOF DECK AND SURROUNDED BY 5'-0"<br>HIGH PARAPET WALL<br>WATER SEWER PROVIDER:<br>CITY OF OAKLAND PARK WATER AND                                                                                                                                                                                                                                                                                                                                                                                                                                                                                                                                                                                                                                                                                                                                                                                                                                                                                                                                                                                                                                                                                                                                                                                                                                                                                                                                                                                                                                                                                                                                                                                                                                                                                                                                                                                                                                                            | THUNDERCLOUD GRA   ENGLEWOOD CLIFFS   EBONY KING 2132-20   ALL PAINT BENJAMIN   ROPRIATE LOCKING DEVIC   WELL AS ALARM SYSTEM A   MORE DETAIL.   FIRE PROTECTIO   FIRE EXTINGUISHER   TAGGED AND WALL   BRACKETS @ 45" A.F   ALL DIRECTIONAL AND   PAVEMENT MARKINGS                                                                                                                                                                                                                                                                                                                                                                                                                                                                                              | AY 2124-40 - OVERHANG<br>1607 - MAIN<br>- ACCENT BANDS<br>MOORE<br>ES, ADEQUATE<br>AND A C.C. SYSTEM.<br>N:<br>SHALL BE INSTALLED<br>MOUNTED IN<br>F.F.<br>CINGS:<br>D TRAFFIC CONTROL                                                                                                                                                                                          |
| AS PER NFPA 1 18.2.2.5.4<br>KNOX-BOX 3200 SERIES<br>LIFT OFF DOOR MODEL<br>SECURITY:<br>BUILDING SECURITY IS PROVIDED BY APPR<br>LIGHTING WITH TOTAL SITE VISIBILITY. AS V<br>PLEASE SEE ATTACHED PAPER WORK FOR<br>AC EQUIPMENT:<br>ALL A/C EQUIPMENT IS LOCATED ON THE<br>ROOF DECK AND SURROUNDED BY 5'-0"<br>HIGH PARAPET WALL<br>WATER SEWER PROVIDER:<br>CITY OF OAKLAND PARK WATER AND<br>WASTE WATER SERVICES.                                                                                                                                                                                                                                                                                                                                                                                                                                                                                                                                                                                                                                                                                                                                                                                                                                                                                                                                                                                                                                                                                                                                                                                                                                                                                                                                                                                                                                                                                                                                                                                                                                                                                                                                                                                                                                   | THUNDERCLOUD GRA   ENGLEWOOD CLIFFS   EBONY KING 2132-20   ALL PAINT BENJAMIN   ROPRIATE LOCKING DEVIC   WELL AS ALARM SYSTEM A   MORE DETAIL.   FIRE PROTECTIO   FIRE EXTINGUISHER   TAGGED AND WALL   BRACKETS @ 45" A.F   ALL DIRECTIONAL AND   PAVEMENT MARKINGS   THERMOPLASTIC AS F                                                                                                                                                                                                                                                                                                                                                                                                                                                                         | AY 2124-40 - OVERHANG<br>1607 - MAIN<br>- ACCENT BANDS<br>MOORE<br>ES, ADEQUATE<br>AND A C.C. SYSTEM.<br>N:<br>SHALL BE INSTALLED<br>MOUNTED IN<br>F.F.<br>CINGS:<br>D TRAFFIC CONTROL<br>S SHALL BE                                                                                                                                                                            |
| AS PER NFPA 1 18.2.2.5.4<br>KNOX-BOX 3200 SERIES<br>LIFT OFF DOOR MODEL<br>SECURITY:<br>BUILDING SECURITY IS PROVIDED BY APPR<br>LIGHTING WITH TOTAL SITE VISIBILITY. AS N<br>PLEASE SEE ATTACHED PAPER WORK FOR<br>AC EQUIPMENT:<br>ALL A/C EQUIPMENT IS LOCATED ON THE<br>ROOF DECK AND SURROUNDED BY 5'-0"<br>HIGH PARAPET WALL<br>WATER SEWER PROVIDER:<br>CITY OF OAKLAND PARK WATER AND<br>WASTE WATER SERVICES.<br>ANALYSIS:<br>BUILDING OCCUP. COMM.<br>GROUP M                                                                                                                                                                                                                                                                                                                                                                                                                                                                                                                                                                                                                                                                                                                                                                                                                                                                                                                                                                                                                                                                                                                                                                                                                                                                                                                                                                                                                                                                                                                                                                                                                                                                                                                                                                                  | THUNDERCLOUD GRA   ENGLEWOOD CLIFFS   EBONY KING 2132-20   ALL PAINT BENJAMIN   ROPRIATE LOCKING DEVIC   WELL AS ALARM SYSTEM A   MORE DETAIL.   FIRE PROTECTIO   FIRE EXTINGUISHER   TAGGED AND WALL   BRACKETS @ 45" A.F   ALL DIRECTIONAL AND   PAVEMENT MARKINGS   THERMOPLASTIC AS F                                                                                                                                                                                                                                                                                                                                                                                                                                                                         | AY 2124-40 - OVERHANG<br>1607 - MAIN<br>- ACCENT BANDS<br>MOORE<br>CES, ADEQUATE<br>AND A C.C. SYSTEM.<br>N:<br>SHALL BE INSTALLED<br>MOUNTED IN<br>F.F.<br>CINGS:<br>D TRAFFIC CONTROL<br>S SHALL BE<br>PER CITY STANDARDS.                                                                                                                                                    |
| AS PER NFPA 1 18.2.2.5.4<br>KNOX-BOX 3200 SERIES<br>LIFT OFF DOOR MODEL<br>SECURITY:<br>BUILDING SECURITY IS PROVIDED BY APPR<br>LIGHTING WITH TOTAL SITE VISIBILITY. AS N<br>PLEASE SEE ATTACHED PAPER WORK FOR<br>AC EQUIPMENT:<br>ALL A/C EQUIPMENT IS LOCATED ON THE<br>ROOF DECK AND SURROUNDED BY 5'-0"<br>HIGH PARAPET WALL<br>WATER SEWER PROVIDER:<br>CITY OF OAKLAND PARK WATER AND<br>WASTE WATER SERVICES.<br>ANALYSIS:<br>BUILDING OCCUP. COMM.<br>GROUP M                                                                                                                                                                                                                                                                                                                                                                                                                                                                                                                                                                                                                                                                                                                                                                                                                                                                                                                                                                                                                                                                                                                                                                                                                                                                                                                                                                                                                                                                                                                                                                                                                                                                                                                                                                                  | THUNDERCLOUD GRA   ENGLEWOOD CLIFFS   EBONY KING 2132-20   ALL PAINT BENJAMIN   ROPRIATE LOCKING DEVIC   WELL AS ALARM SYSTEM A   MORE DETAIL.   FIRE PROTECTIO   FIRE EXTINGUISHER   TAGGED AND WALL   BRACKETS @ 45" A.F   ALL DIRECTIONAL AND   PAVEMENT MARKINGS   THERMOPLASTIC AS F   FIRE RESISTANT   PRIMARY STRUC. FRAME   BEARING WALLS EXTERIOR                                                                                                                                                                                                                                                                                                                                                                                                        | AY 2124-40 - OVERHANG<br>1607 - MAIN<br>- ACCENT BANDS<br>MOORE<br>ES, ADEQUATE<br>AND A C.C. SYSTEM.<br>N:<br>SHALL BE INSTALLED<br>MOUNTED IN<br>F.F.<br>CINGS:<br>D TRAFFIC CONTROL<br>S SHALL BE<br>PER CITY STANDARDS.<br>REQUIREMENTS:<br>1 2<br>2 2                                                                                                                      |
| KNOX-BOX 3200 SERIES<br>LIFT OFF DOOR MODEL<br>SECURITY:<br>BUILDING SECURITY IS PROVIDED BY APPR<br>LIGHTING WITH TOTAL SITE VISIBILITY. AS M<br>PLEASE SEE ATTACHED PAPER WORK FOR<br>AC EQUIPMENT:<br>ALL A/C EQUIPMENT IS LOCATED ON THE<br>ROOF DECK AND SURROUNDED BY 5'-0"<br>HIGH PARAPET WALL<br>WATER SEWER PROVIDER:<br>CITY OF OAKLAND PARK WATER AND<br>WASTE WATER SERVICES.<br>ANALYSIS:<br>BUILDING OCCUP. COMM. GROUP M                                                                                                                                                                                                                                                                                                                                                                                                                                                                                                                                                                                                                                                                                                                                                                                                                                                                                                                                                                                                                                                                                                                                                                                                                                                                                                                                                                                                                                                                                                                                                                                                                                                                                                                                                                                                                 | THUNDERCLOUD GRA   ENGLEWOOD CLIFFS   EBONY KING 2132-20   ALL PAINT BENJAMIN   ROPRIATE LOCKING DEVIC   WELL AS ALARM SYSTEM A   MORE DETAIL.   FIRE PROTECTIO   FIRE EXTINGUISHER   TAGGED AND WALL   BRACKETS @ 45" A.F   ALL DIRECTIONAL AND   PAVEMENT MARKINGS   THERMOPLASTIC AS F   FIRE RESISTANT   PRIMARY STRUC. FRAME   BEARING WALLS INTERIOR                                                                                                                                                                                                                                                                                                                                                                                                        | AY 2124-40 - OVERHANG<br>1607 - MAIN<br>- ACCENT BANDS<br>MOORE<br>ES, ADEQUATE<br>AND A C.C. SYSTEM.<br>N:<br>SHALL BE INSTALLED<br>MOUNTED IN<br>F.F.<br>CINGS:<br>D TRAFFIC CONTROL<br>S SHALL BE<br>PER CITY STANDARDS.<br>REQUIREMENTS:<br>1 2<br>2 2<br>1 N/A                                                                                                             |
| AS PER NFPA 1 18.2.2.5.4<br>KNOX-BOX 3200 SERIES<br>LIFT OFF DOOR MODEL<br>SECURITY:<br>BUILDING SECURITY IS PROVIDED BY APPR<br>LIGHTING WITH TOTAL SITE VISIBILITY. AS N<br>PLEASE SEE ATTACHED PAPER WORK FOR<br>AC EQUIPMENT:<br>ALL A/C EQUIPMENT IS LOCATED ON THE<br>ROOF DECK AND SURROUNDED BY 5'-0"<br>HIGH PARAPET WALL<br>WATER SEWER PROVIDER:<br>CITY OF OAKLAND PARK WATER AND<br>WASTE WATER SERVICES.<br>ANALYSIS:<br>BUILDING OCCUP. COMM.<br>GROUP M                                                                                                                                                                                                                                                                                                                                                                                                                                                                                                                                                                                                                                                                                                                                                                                                                                                                                                                                                                                                                                                                                                                                                                                                                                                                                                                                                                                                                                                                                                                                                                                                                                                                                                                                                                                  | THUNDERCLOUD GRA   ENGLEWOOD CLIFFS   EBONY KING 2132-20   ALL PAINT BENJAMIN   ROPRIATE LOCKING DEVIC   WELL AS ALARM SYSTEM A   MORE DETAIL.   FIRE PROTECTIO   FIRE EXTINGUISHER   TAGGED AND WALL   BRACKETS @ 45" A.F   ALL DIRECTIONAL AND   PAVEMENT MARKINGS   THERMOPLASTIC AS F   FIRE RESISTANT   PRIMARY STRUC. FRAME   BEARING WALLS EXTERIOR                                                                                                                                                                                                                                                                                                                                                                                                        | AY 2124-40 - OVERHANG<br>1607 - MAIN<br>- ACCENT BANDS<br>MOORE<br>DES, ADEQUATE<br>AND A C.C. SYSTEM.<br>N:<br>SHALL BE INSTALLED<br>MOUNTED IN<br>F.F.<br>XINGS:<br>D TRAFFIC CONTROL<br>S SHALL BE<br>PER CITY STANDARDS.<br>REQUIREMENTS:<br>1 2<br>2 2<br>1 N/A<br>NA<br>NA                                                                                                |
| AS PER NFPA 1 18.2.2.5.4<br>KNOX-BOX 3200 SERIES<br>LIFT OFF DOOR MODEL<br>SECURITY:<br>BUILDING SECURITY IS PROVIDED BY APPR<br>LIGHTING WITH TOTAL SITE VISIBILITY. AS M<br>PLEASE SEE ATTACHED PAPER WORK FOR<br>AC EQUIPMENT:<br>ALL A/C EQUIPMENT IS LOCATED ON THE<br>ROOF DECK AND SURROUNDED BY 5'-0"<br>HIGH PARAPET WALL<br>WATER SEWER PROVIDER:<br>CITY OF OAKLAND PARK WATER AND<br>WASTE WATER SERVICES.<br>ANALYSIS:<br>BUILDING OCCUP. COMM. GROUP M<br>TYPE OF CONST. IIIB                                                                                                                                                                                                                                                                                                                                                                                                                                                                                                                                                                                                                                                                                                                                                                                                                                                                                                                                                                                                                                                                                                                                                                                                                                                                                                                                                                                                                                                                                                                                                                                                                                                                                                                                                              | THUNDERCLOUD GRA   ENGLEWOOD CLIFFS   EBONY KING 2132-20   ALL PAINT BENJAMIN   ROPRIATE LOCKING DEVIC   WELL AS ALARM SYSTEM   MORE DETAIL.   FIRE PROTECTIO   FIRE EXTINGUISHER   TAGGED AND WALL   BRACKETS @ 45" A.F   PAVEMENT MARKINGS   THERMOPLASTIC AS F   FIRE RESISTANT   PRIMARY STRUC. FRAME   BEARING WALLS INTERIOR   NON BEARING WALLS INTERIOR                                                                                                                                                                                                                                                                                                                                                                                                   | AY 2124-40 - OVERHANG<br>1607 - MAIN<br>- ACCENT BANDS<br>MOORE<br>DES, ADEQUATE<br>AND A C.C. SYSTEM.<br>N:<br>SHALL BE INSTALLED<br>MOUNTED IN<br>F.F.<br>XINGS:<br>D TRAFFIC CONTROL<br>S SHALL BE<br>PER CITY STANDARDS.<br>REQUIREMENTS:<br>1 2<br>2 2<br>1 N/A<br>NA<br>NA                                                                                                |
| AS PER NFPA 1 18.2.2.5.4<br>KNOX-BOX 3200 SERIES<br>LIFT OFF DOOR MODEL<br>SECURITY:<br>BUILDING SECURITY IS PROVIDED BY APPR<br>LIGHTING WITH TOTAL SITE VISIBILITY. AS V<br>PLEASE SEE ATTACHED PAPER WORK FOR<br>AC EQUIPMENT:<br>ALL A/C EQUIPMENT IS LOCATED ON THE<br>ROOF DECK AND SURROUNDED BY 5'-0"<br>HIGH PARAPET WALL<br>WATER SEWER PROVIDER:<br>CITY OF OAKLAND PARK WATER AND<br>WASTE WATER SERVICES.<br>ANALYSIS:<br>BUILDING OCCUP. COMM.<br>TYPE OF CONST.<br>IIIB<br>TOTAL<br>1479 SF                                                                                                                                                                                                                                                                                                                                                                                                                                                                                                                                                                                                                                                                                                                                                                                                                                                                                                                                                                                                                                                                                                                                                                                                                                                                                                                                                                                                                                                                                                                                                                                                                                                                                                                                               | THUNDERCLOUD GRA   ENGLEWOOD CLIFFS   EBONY KING 2132-20   ALL PAINT BENJAMIN   ROPRIATE LOCKING DEVIC   WELL AS ALARM SYSTEM A   MORE DETAIL.   FIRE PROTECTIO   FIRE EXTINGUISHER   TAGGED AND WALL   BRACKETS @ 45" A.F   PAVEMENT MARKINGS   THERMOPLASTIC AS F   FIRE RESISTANT   PRIMARY STRUC. FRAME   BEARING WALLS INTERIOR   NON BEARING WALLS INTERIOR   NON BEARING WALLS INTERIOR                                                                                                                                                                                                                                                                                                                                                                    | AY 2124-40 - OVERHANG<br>1607 - MAIN<br>- ACCENT BANDS<br>MOORE<br>CES, ADEQUATE<br>AND A C.C. SYSTEM.<br>SHALL BE INSTALLED<br>MOUNTED IN<br>F.F.                                                                                                                                                                                                                              |
| AS PER NFPA 1 18.2.2.5.4<br>KNOX-BOX 3200 SERIES<br>LIFT OFF DOOR MODEL<br>SECURITY:<br>BUILDING SECURITY IS PROVIDED BY APPR<br>LIGHTING WITH TOTAL SITE VISIBILITY. AS M<br>PLEASE SEE ATTACHED PAPER WORK FOR<br>AC EQUIPMENT:<br>ALL A/C EQUIPMENT IS LOCATED ON THE<br>ROOF DECK AND SURROUNDED BY 5'-0"<br>HIGH PARAPET WALL<br>WATER SEWER PROVIDER:<br>CITY OF OAKLAND PARK WATER AND<br>WASTE WATER SERVICES.<br>ANALYSIS:<br>BUILDING OCCUP. COMM. GROUP M<br>TYPE OF CONST. IIIB                                                                                                                                                                                                                                                                                                                                                                                                                                                                                                                                                                                                                                                                                                                                                                                                                                                                                                                                                                                                                                                                                                                                                                                                                                                                                                                                                                                                                                                                                                                                                                                                                                                                                                                                                              | THUNDERCLOUD GRA<br>ENGLEWOOD CLIFFS<br>EBONY KING 2132-20<br>ALL PAINT BENJAMIN<br>ROPRIATE LOCKING DEVIC<br>WELL AS ALARM SYSTEM A<br>MORE DETAIL.<br>FIRE PROTECTIO<br>FIRE EXTINGUISHER<br>TAGGED AND WALL<br>BRACKETS @ 45" A.F<br>PAVEMENT MARKINGS<br>THERMOPLASTIC AS F<br>FIRE RESISTANT<br>PRIMARY STRUC. FRAME<br>BEARING WALLS INTERIOR<br>NON BEARING WALLS INTER<br>FLOOR. CONT. & SEC MEMBER                                                                                                                                                                                                                                                                                                                                                       | AY 2124-40 - OVERHANG<br>1607 - MAIN<br>- ACCENT BANDS<br>MOORE<br>ES, ADEQUATE<br>AND A C.C. SYSTEM.<br>N:<br>SHALL BE INSTALLED<br>MOUNTED IN<br>F.F.<br>SHALL BE<br>PER CITY STANDARDS.<br>REQUIREMENTS:<br>1 2<br>2 2<br>1 N/A<br>RIOR 0 DRYWALL<br>ER 1 CONCRETE<br>1 CONCRETE                                                                                             |
| AS PER NFPA 1 18.2.2.5.4<br>KNOX-BOX 3200 SERIES<br>LIFT OFF DOOR MODEL<br>SECURITY:<br>BUILDING SECURITY IS PROVIDED BY APPR<br>LIGHTING WITH TOTAL SITE VISIBILITY. AS V<br>PLEASE SEE ATTACHED PAPER WORK FOR<br>AC EQUIPMENT:<br>ALL A/C EQUIPMENT IS LOCATED ON THE<br>ROOF DECK AND SURROUNDED BY 5'-0"<br>HIGH PARAPET WALL<br>WATER SEWER PROVIDER:<br>CITY OF OAKLAND PARK WATER AND<br>WASTE WATER SERVICES.<br>ANALYSIS:<br>BUILDING OCCUP. COMM.<br>TYPE OF CONST.<br>IIIB<br>TOTAL<br>1479 SF                                                                                                                                                                                                                                                                                                                                                                                                                                                                                                                                                                                                                                                                                                                                                                                                                                                                                                                                                                                                                                                                                                                                                                                                                                                                                                                                                                                                                                                                                                                                                                                                                                                                                                                                               | THUNDERCLOUD GRA   ENGLEWOOD CLIFFS   EBONY KING 2132-20   ALL PAINT BENJAMIN   ROPRIATE LOCKING DEVICATION   WELL AS ALARM SYSTEM AND ALL PAINT BENJAMIN   ROPRIATE LOCKING DEVICATION   WELL AS ALARM SYSTEM AND ALL PAINT BENJAMIN   PIRE PROTECTIO   FIRE PROTECTIO   FIRE EXTINGUISHER   TAGGED AND WALL   BRACKETS @ 45" A.F   PAVEMENT MARKINGS   THERMOPLASTIC AS F   PRIMARY STRUC. FRAME   BEARING WALLS INTERIOR   NON BEARING WALLS INTERIOR   NON BEARING WALLS INTER   FLOOR. CONT. & SEC MEMBER                                                                                                                                                                                                                                                    | AY 2124-40 - OVERHANG<br>1607 - MAIN<br>- ACCENT BANDS<br>MOORE<br>ES, ADEQUATE<br>AND A C.C. SYSTEM.<br>N:<br>SHALL BE INSTALLED<br>MOUNTED IN<br>F.F.<br>SHALL BE<br>PER CITY STANDARDS.<br>REQUIREMENTS:<br>1 2<br>2 2<br>1 N/A<br>RIOR 0 DRYWALL<br>ER 1 CONCRETE<br>1 CONCRETE                                                                                             |
| AS PER NFPA 1 18.2.2.5.4<br>KNOX-BOX 3200 SERIES<br>LIFT OFF DOOR MODEL<br>SECURITY:<br>BUILDING SECURITY IS PROVIDED BY APPR<br>LIGHTING WITH TOTAL SITE VISIBILITY. AS M<br>PLEASE SEE ATTACHED PAPER WORK FOR<br>AC EQUIPMENT:<br>ALL A/C EQUIPMENT IS LOCATED ON THE<br>ROOF DECK AND SURROUNDED BY 5'-0"<br>HIGH PARAPET WALL<br>WATER SEWER PROVIDER:<br>CITY OF OAKLAND PARK WATER AND<br>WASTE WATER SERVICES.<br>ANALYSIS:<br>BUILDING OCCUP. COMM.<br>TYPE OF CONST.<br>IIIB<br>TOTAL<br>1479 SF<br>NOTES:<br>• PARKING SPACES AND ACCESS AISLES SF<br>NOT EXCEEDING 1:48.<br>• THE MAXIMUM SLOPE OF RAMP SHALL BE<br>• CURB RAMP SHALL HAVE FLARED SIDES V                                                                                                                                                                                                                                                                                                                                                                                                                                                                                                                                                                                                                                                                                                                                                                                                                                                                                                                                                                                                                                                                                                                                                                                                                                                                                                                                                                                                                                                                                                                                                                                    | THUNDERCLOUD GRA   ENGLEWOOD CLIFFS   EBONY KING 2132-20   ALL PAINT BENJAMIN   ROPRIATE LOCKING DEVICATIONAL AS ALARM SYSTEM ANDRE DETAIL.   ROPRIATE LOCKING DEVICATIONAL AS ALARM SYSTEM ANDRE DETAIL.   FIRE PROTECTIO   FIRE EXTINGUISHER   TAGGED AND WALL   BRACKETS @ 45" A.F   ALL DIRECTIONAL AND   PAVEMENT MARKINGS   THERMOPLASTIC AS F   FIRE RESISTANT   PRIMARY STRUC. FRAME   BEARING WALLS EXTERIOR   NON BEARING WALLS INTER   FLOOR. CONT. & SEC MEMBER   HALL BE LEVEL WITH SUR   1:12.                                                                                                                                                                                                                                                      | AY 2124-40 - OVERHANG<br>1607 - MAIN<br>- ACCENT BANDS<br>MOORE<br>ES, ADEQUATE<br>AND A C.C. SYSTEM.                                                                                                                                                                                                                                                                           |
| AS PER NFPA 1 18.2.2.5.4<br>KNOX-BOX 3200 SERIES<br>LIFT OFF DOOR MODEL<br>SECURITY:<br>BUILDING SECURITY IS PROVIDED BY APPR<br>LIGHTING WITH TOTAL SITE VISIBILITY. AS M<br>PLEASE SEE ATTACHED PAPER WORK FOR<br>AC EQUIPMENT:<br>ALL A/C EQUIPMENT IS LOCATED ON THE<br>ROOF DECK AND SURROUNDED BY 5'-0"<br>HIGH PARAPET WALL<br>WATER SEWER PROVIDER:<br>CITY OF OAKLAND PARK WATER AND<br>WASTE WATER SERVICES.<br>ANALYSIS:<br>BUILDING OCCUP. COMM.<br>TYPE OF CONST.<br>IIIB<br>TOTAL<br>1479 SF<br>NOTES:<br>• PARKING SPACES AND ACCESS AISLES SF<br>NOT EXCEEDING 1:48.<br>• THE MAXIMUM SLOPE OF RAMP SHALL BE                                                                                                                                                                                                                                                                                                                                                                                                                                                                                                                                                                                                                                                                                                                                                                                                                                                                                                                                                                                                                                                                                                                                                                                                                                                                                                                                                                                                                                                                                                                                                                                                                             | THUNDERCLOUD GRA   ENGLEWOOD CLIFFS   EBONY KING 2132-20   ALL PAINT BENJAMIN   ROPRIATE LOCKING DEVIC   WELL AS ALARM SYSTEM   MORE DETAIL.   FIRE PROTECTIO   FIRE EXTINGUISHER   TAGGED AND WALL   BRACKETS @ 45" A.F   ALL DIRECTIONAL AND   PAVEMENT MARKINGS   THERMOPLASTIC AS F   PRIMARY STRUC. FRAME   BEARING WALLS INTERIOR   NON BEARING WALLS INTER   FLOOR. CONT. & SEC MEMBER   HALL BE LEVEL WITH SUR   1112.                                                                                                                                                                                                                                                                                                                                    | AY 2124-40 - OVERHANG<br>1607 - MAIN<br>- ACCENT BANDS<br>MOORE<br>CES, ADEQUATE<br>AND A C.C. SYSTEM.<br>N:<br>SHALL BE INSTALLED<br>MOUNTED IN<br>F.F.<br>XINGS:<br>D TRAFFIC CONTROL<br>S SHALL BE<br>PER CITY STANDARDS.<br>REQUIREMENTS:<br>1 2<br>2 2<br>1 N/A<br>RIOR 0 DRYWALL<br>ER 1 CONCRETE<br>1 CONCRETE<br>1 CONCRETE<br>5 ACE SLOPES<br>EDING A RATION           |
| AS PER NFPA 1 18.2.2.5.4<br>KNOX-BOX 3200 SERIES<br>LIFT OFF DOOR MODEL<br>SECURITY:<br>BUILDING SECURITY IS PROVIDED BY APPR<br>LIGHTING WITH TOTAL SITE VISIBILITY. AS N<br>PLEASE SEE ATTACHED PAPER WORK FOR<br>AC EQUIPMENT:<br>ALL A/C EQUIPMENT IS LOCATED ON THE<br>ROOF DECK AND SURROUNDED BY 5'-0"<br>HIGH PARAPET WALL<br>WATER SEWER PROVIDER:<br>CITY OF OAKLAND PARK WATER AND<br>WASTE WATER SERVICES.<br>ANALYSIS:<br>BUILDING OCCUP. COMM. GROUP M<br>TYPE OF CONST. IIIB<br>TOTAL 1479 SF<br>NOTES:<br>• PARKING SPACES AND ACCESS AISLES SH<br>NOT EXCEEDING 1:48.<br>• THE MAXIMUM SLOPE OF RAMP SHALL BE<br>• CURB RAMP SHALL HAVE FLARED SIDES V<br>OF 1:12                                                                                                                                                                                                                                                                                                                                                                                                                                                                                                                                                                                                                                                                                                                                                                                                                                                                                                                                                                                                                                                                                                                                                                                                                                                                                                                                                                                                                                                                                                                                                                       | THUNDERCLOUD GRANCE   ENGLEWOOD CLIFFS   EBONY KING 2132-20   ALL PAINT BENJAMIN   ROPRIATE LOCKING DEVICATION   ROPRIATE LOCKING DEVICATION   WELL AS ALARM SYSTEM   MORE DETAIL.   FIRE PROTECTIO   FIRE EXTINGUISHER   TAGGED AND WALL   BRACKETS @ 45" A.F   ALL DIRECTIONAL AND   PAVEMENT MARKINGS   THERMOPLASTIC AS F   FIRE RESISTANT   PRIMARY STRUC. FRAME   BEARING WALLS INTERIOR   NON BEARING WALLS INTERIOR   NON BEARING WALLS INTERIOR   ROOF CONT. & SEC MEMBER                                                                                                                                                                                                                                                                                | AY 2124-40 - OVERHANG<br>1607 - MAIN<br>- ACCENT BANDS<br>MOORE<br>ES, ADEQUATE<br>AND A C.C. SYSTEM.<br>SHALL BE INSTALLED<br>MOUNTED IN<br>F.F.<br>SHALL BE INSTALLED<br>MOUNTED IN<br>F.F.<br>SHALL BE<br>PER CITY STANDARDS.<br>REQUIREMENTS:<br>1 2<br>2 2<br>1 N/A<br>ROR 0 DRYWALL<br>ER 1 CONCRETE<br>1 CONCRETE<br>1 CONCRETE<br>FACE SLOPES<br>EDING A RATION<br>ATER |
| AS PER NFPA 1 18.2.2.5.4<br>KNOX-BOX 3200 SERIES<br>LIFT OFF DOOR MODEL<br>SECURITY:<br>BUILDING SECURITY IS PROVIDED BY APPR<br>LIGHTING WITH TOTAL SITE VISIBILITY. AS V<br>PLEASE SEE ATTACHED PAPER WORK FOR<br>AC EQUIPMENT:<br>ALL A/C EQUIPMENT IS LOCATED ON THE<br>ROOF DECK AND SURROUNDED BY 5'-0"<br>HIGH PARAPET WALL<br>WATER SEWER PROVIDER:<br>CITY OF OAKLAND PARK WATER AND<br>WASTE WATER SERVICES.<br>ANALYSIS:<br>BUILDING OCCUP. COMM. GROUP M<br>TYPE OF CONST. IIIB<br>TOTAL 1479 SF<br>NOTES:<br>• PARKING SPACES AND ACCESS AISLES SI<br>NOT EXCEEDING 1:48.<br>• THE MAXIMUM SLOPE OF RAMP SHALL BE<br>• CURB RAMP SHALL HAVE FLARED SIDES V<br>OF 1:12<br>• SITE OR BUILDING METHODS USED TO CO                                                                                                                                                                                                                                                                                                                                                                                                                                                                                                                                                                                                                                                                                                                                                                                                                                                                                                                                                                                                                                                                                                                                                                                                                                                                                                                                                                                                                                                                                                                              | THUNDERCLOUD GRANCE   ENGLEWOOD CLIFFS   EBONY KING 2132-20   ALL PAINT BENJAMIN   ROPRIATE LOCKING DEVICATION   ROPRIATE LOCKING DEVICATION   WELL AS ALARM SYSTEM   MORE DETAIL.   FIRE PROTECTIO   FIRE EXTINGUISHER   TAGGED AND WALL   BRACKETS @ 45" A.F   ALL DIRECTIONAL AND   PAVEMENT MARKINGS   THERMOPLASTIC AS F   FIRE RESISTANT   PRIMARY STRUC. FRAME   BEARING WALLS INTERIOR   NON BEARING WALLS INTERIOR   NON BEARING WALLS INTERIOR   ROOF CONT. & SEC MEMBER                                                                                                                                                                                                                                                                                | AY 2124-40 - OVERHANG<br>1607 - MAIN<br>- ACCENT BANDS<br>MOORE<br>ES, ADEQUATE<br>AND A C.C. SYSTEM.<br>SHALL BE INSTALLED<br>MOUNTED IN<br>F.F.<br>SHALL BE INSTALLED<br>MOUNTED IN<br>F.F.<br>SHALL BE<br>PER CITY STANDARDS.<br>REQUIREMENTS:<br>1 2<br>2 2<br>1 N/A<br>ROR 0 DRYWALL<br>ER 1 CONCRETE<br>1 CONCRETE<br>1 CONCRETE<br>FACE SLOPES<br>EDING A RATION<br>ATER |
| AS PER NFPA 1 18.2.2.5.4<br>KNOX-BOX 3200 SERIES<br>LIFT OFF DOOR MODEL<br>SECURITY:<br>BUILDING SECURITY IS PROVIDED BY APPR<br>LIGHTING WITH TOTAL SITE VISIBILITY. AS M<br>PLEASE SEE ATTACHED PAPER WORK FOR<br>AC EQUIPMENT:<br>ALL A/C EQUIPMENT IS LOCATED ON THE<br>ROOF DECK AND SURROUNDED BY 5'-0"<br>HIGH PARAPET WALL<br>WATER SEWER PROVIDER:<br>CITY OF OAKLAND PARK WATER AND<br>WASTE WATER SERVICES.<br>ANALYSIS:<br>BUILDING OCCUP. COMM.<br>TYPE OF CONST.<br>IIIB<br>TOTAL<br>I 479 SF<br>NOTES:<br>• PARKING SPACES AND ACCESS AISLES SH<br>NOT EXCEEDING 1:48.<br>• THE MAXIMUM SLOPE OF RAMP SHALL BE<br>• CURB RAMP SHALL HAVE FLARED SIDES V<br>OF 1:12<br>• SITE OR BUILDING METHODS USED TO CO<br>• DOORS AND WINDOWS ARE IMPACT PROC<br>OTHER APPLICABLE CODES:<br>A. 2017 FLORIDA BUILDING CODE (6TH EDIT                                                                                                                                                                                                                                                                                                                                                                                                                                                                                                                                                                                                                                                                                                                                                                                                                                                                                                                                                                                                                                                                                                                                                                                                                                                                                                                                                                                                                  | THUNDERCLOUD GR/<br>ENGLEWOOD CLIFFS<br>EBONY KING 2132-20<br>ALL PAINT BENJAMIN   ROPRIATE LOCKING DEVIC<br>WELL AS ALARM SYSTEM &<br>MORE DETAIL.   FIRE PROTECTIO<br>FIRE EXTINGUISHER<br>TAGGED AND WALL<br>BRACKETS @ 45" A.F   PAVEMENT MARK<br>BRACKETS @ 45" A.F   PAVEMENT MARKINGS<br>THERMOPLASTIC AS F   FIRE RESISTANT   PRIMARY STRUC. FRAME   BEARING WALLS EXTERIOR   NON BEARING WALLS INTERIOR   HALL BE LEVEL WITH SUR   1:12.   WITH A SLOPE NOT EXCEE   ONSERVE ENERGY AND W/<br>DF, NO SHUTTERS REQUIF                                                                                                                  | AY 2124-40 - OVERHANG<br>1607 - MAIN<br>- ACCENT BANDS<br>MOORE<br>ES, ADEQUATE<br>AND A C.C. SYSTEM.<br>SHALL BE INSTALLED<br>MOUNTED IN<br>F.F.<br>SHALL BE INSTALLED<br>MOUNTED IN<br>F.F.<br>SHALL BE<br>PER CITY STANDARDS.<br>REQUIREMENTS:<br>1 2<br>2 2<br>1 N/A<br>ROR 0 DRYWALL<br>ER 1 CONCRETE<br>1 CONCRETE<br>1 CONCRETE<br>FACE SLOPES<br>EDING A RATION<br>ATER |
| AS PER NFPA 1 18.2.2.5.4<br>KNOX-BOX 3200 SERIES<br>LIFT OFF DOOR MODEL<br>SECURITY:<br>BUILDING SECURITY IS PROVIDED BY APPR<br>LIGHTING WITH TOTAL SITE VISIBILITY. AS V<br>PLEASE SEE ATTACHED PAPER WORK FOR<br>AC EQUIPMENT:<br>ALL A/C EQUIPMENT IS LOCATED ON THE<br>ROOF DECK AND SURROUNDED BY 5'-0"<br>HIGH PARAPET WALL<br>WATER SEWER PROVIDER:<br>CITY OF OAKLAND PARK WATER AND<br>WASTE WATER SERVICES.<br>ANALYSIS:<br>BUILDING OCCUP. COMM. GROUP M<br>TYPE OF CONST. IIIB<br>TOTAL 1479 SF<br>NOTES:<br>PARKING SPACES AND ACCESS AISLES SF<br>NOT EXCEEDING 1:48.<br>THE MAXIMUM SLOPE OF RAMP SHALL BE<br>CURB RAMP SHALL HAVE FLARED SIDES V<br>OF 1:12<br>SITE OR BUILDING METHODS USED TO CO<br>DOORS AND WINDOWS ARE IMPACT PROC                                                                                                                                                                                                                                                                                                                                                                                                                                                                                                                                                                                                                                                                                                                                                                                                                                                                                                                                                                                                                                                                                                                                                                                                                                                                                                                                                                                                                                                                                                 | THUNDERCLOUD GR/<br>ENGLEWOOD CLIFFS<br>EBONY KING 2132-20<br>ALL PAINT BENJAMIN   ROPRIATE LOCKING DEVIC<br>WELL AS ALARM SYSTEM &<br>MORE DETAIL.   FIRE PROTECTIO<br>FIRE EXTINGUISHER<br>TAGGED AND WALL<br>BRACKETS @ 45" A.F   PAVEMENT MARK<br>BRACKETS @ 45" A.F   PAVEMENT MARKINGS<br>THERMOPLASTIC AS F   FIRE RESISTANT   PRIMARY STRUC. FRAME   BEARING WALLS EXTERIOR   NON BEARING WALLS INTERIOR   HALL BE LEVEL WITH SUR   1:12.   WITH A SLOPE NOT EXCEE   ONSERVE ENERGY AND W/<br>DF, NO SHUTTERS REQUIF                                                                                                                  | AY 2124-40 - OVERHANG<br>1607 - MAIN<br>- ACCENT BANDS<br>MOORE<br>ES, ADEQUATE<br>AND A C.C. SYSTEM.<br>SHALL BE INSTALLED<br>MOUNTED IN<br>F.F.<br>SHALL BE INSTALLED<br>MOUNTED IN<br>F.F.<br>SHALL BE<br>PER CITY STANDARDS.<br>REQUIREMENTS:<br>1 2<br>2 2<br>1 N/A<br>ROR 0 DRYWALL<br>ER 1 CONCRETE<br>1 CONCRETE<br>1 CONCRETE<br>FACE SLOPES<br>EDING A RATION<br>ATER |
| AS PER NFPA 1 18.2.2.5.4<br>KNOX-BOX 3200 SERIES<br>LIFT OFF DOOR MODEL<br>SECURITY:<br>BUILDING SECURITY IS PROVIDED BY APPR<br>LIGHTING WITH TOTAL SITE VISIBILITY. AS M<br>PLEASE SEE ATTACHED PAPER WORK FOR<br>AC EQUIPMENT:<br>ALL A/C EQUIPMENT IS LOCATED ON THE<br>ROOF DECK AND SURROUNDED BY 5'-0"<br>HIGH PARAPET WALL<br>WATER SEWER PROVIDER:<br>CITY OF OAKLAND PARK WATER AND<br>WASTE WATER SERVICES.<br>ANALYSIS:<br>BUILDING OCCUP. COMM. GROUP M<br>TYPE OF CONST. IIIB<br>TOTAL 1479 SF<br>NOTES:<br>• PARKING SPACES AND ACCESS AISLES SF<br>NOT EXCEEDING 1:48.<br>• THE MAXIMUM SLOPE OF RAMP SHALL BE<br>• CURB RAMP SHALL HAVE FLARED SIDES V<br>OF 1:12<br>• SITE OR BUILDING METHODS USED TO CO<br>• DOORS AND WINDOWS ARE IMPACT PROC<br>OTHER APPLICABLE CODES:<br>A. 2017 FLORIDA BUILDING CODE (6TH EDIT<br>B. 2017 FLORIDA BUILDING CODE<br>C. 2017 FLORIDA MECHANICAL CODE<br>D. 2017 TEST PROTOCOLS FOR HIGH VELOO                                                                                                                                                                                                                                                                                                                                                                                                                                                                                                                                                                                                                                                                                                                                                                                                                                                                                                                                                                                                                                                                                                                               | THUNDERCLOUD GRA<br>ENGLEWOOD CLIFFS<br>EBONY KING 2132-20<br>ALL PAINT BENJAMIN<br>ROPRIATE LOCKING DEVICATION<br>WELL AS ALARM SYSTEM A<br>MORE DETAIL.<br>FIRE PROTECTIO<br>FIRE EXTINGUISHER<br>TAGGED AND WALL<br>BRACKETS @ 45" A.F<br>PAVEMENT MARKINGS<br>THERMOPLASTIC AS F<br>FIRE RESISTANT<br>PRIMARY STRUC. FRAME<br>BEARING WALLS EXTERIOR<br>BEARING WALLS EXTERIOR<br>BEARING WALLS INTERIOR<br>NON BEARING WALLS INTER<br>FLOOR. CONT. & SEC MEMBER<br>NON BEARING WALLS INTERIOR<br>NON BEARING WALLS INTER<br>FLOOR. CONT. & SEC MEMBER<br>HALL BE LEVEL WITH SUR<br>1:12.<br>WITH A SLOPE NOT EXCEE<br>ONSERVE ENERGY AND WA<br>DF, NO SHUTTERS REQUIR<br>TION)<br>CITY HURRICANE ZONES                                                       | AY 2124-40 - OVERHANG<br>1607 - MAIN<br>- ACCENT BANDS<br>MOORE<br>ES, ADEQUATE<br>AND A C.C. SYSTEM.<br>SHALL BE INSTALLED<br>MOUNTED IN<br>F.F.<br>SHALL BE INSTALLED<br>MOUNTED IN<br>F.F.<br>SHALL BE<br>PER CITY STANDARDS.<br>REQUIREMENTS:<br>1 2<br>2 2<br>1 N/A<br>ROR 0 DRYWALL<br>ER 1 CONCRETE<br>1 CONCRETE<br>1 CONCRETE<br>FACE SLOPES<br>EDING A RATION<br>ATER |
| AS PER NFPA 1 18.2.2.5.4<br>KNOX-BOX 3200 SERIES<br>LIFT OFF DOOR MODEL<br>SECURITY:<br>BUILDING SECURITY IS PROVIDED BY APPR<br>LIGHTING WITH TOTAL SITE VISIBILITY. AS V<br>PLEASE SEE ATTACHED PAPER WORK FOR<br>AC EQUIPMENT:<br>ALL A/C EQUIPMENT IS LOCATED ON THE<br>ROOF DECK AND SURROUNDED BY 5'-0"<br>HIGH PARAPET WALL<br>WATER SEWER PROVIDER:<br>CITY OF OAKLAND PARK WATER AND<br>WASTE WATER SERVICES.<br>ANALYSIS:<br>BUILDING OCCUP. COMM. GROUP M<br>TYPE OF CONST. IIIB<br>TOTAL I479 SF<br>NOTES:<br>• PARKING SPACES AND ACCESS AISLES SF<br>NOT EXCEEDING 1:48.<br>• THE MAXIMUM SLOPE OF RAMP SHALL BE<br>• CURB RAMP SHALL HAVE FLARED SIDES V<br>OF 1:12<br>• SITE OR BUILDING METHODS USED TO CO<br>• DOORS AND WINDOWS ARE IMPACT PROC<br>OTHER APPLICABLE CODES:<br>A. 2017 FLORIDA BUILDING CODE (6TH EDIT<br>B. 2017 FLORIDA BUILDING CODE (6TH EDIT<br>B. 2017 FLORIDA BUILDING CODE<br>C. 2017 TEST PROTOCOLS FOR HIGH VELOO<br>E. 2017 TEST PROTOCOLS FOR HIGH VELOO<br>A. 2017 TEST PROTOCOLS FOR HIGH VELOO<br>B. 2017 TEST PROTOCOLS FOR HIGH VELOO<br>B. 2017 TEST PROTOCOLS FOR HIGH VELOO<br>C. 2017 TEST PROTOCOLS FOR HIGH VELOO<br>B. 2017 T | THUNDERCLOUD GR/<br>ENGLEWOOD CLIFFS<br>EBONY KING 2132-20<br>ALL PAINT BENJAMIN   ROPRIATE LOCKING DEVICATION<br>ALL PAINT BENJAMIN   ROPRIATE LOCKING DEVICATION<br>WELL AS ALARM SYSTEM AND<br>WELL AS ALARM SYSTEM AND<br>MORE DETAIL.   FIRE PROTECTIO<br>FIRE EXTINGUISHER<br>TAGGED AND WALL<br>BRACKETS @ 45" A.F   PAVEMENT MARKINGS<br>THERMOPLASTIC AS F   PRIMARY STRUC. FRAME<br>BEARING WALLS EXTERIOR<br>BEARING WALLS INTERIOR<br>NON BEARING WALLS INTERIOR<br>NON BEARING WALLS INTERIOR<br>NON BEARING WALLS INTERIOR<br>NON BEARING WALLS INTERIOR   HALL BE LEVEL WITH SUR<br>FLOOR. CONT. & SEC MEMBER   HALL BE LEVEL WITH SUR<br>FLOOR CONT. SEC MEMBER   NONSERVE ENERGY AND W/<br>DF, NO SHUTTERS REQUIF   TION)   CITY HURRICANE ZONES | AY 2124-40 - OVERHANG<br>1607 - MAIN<br>- ACCENT BANDS<br>MOORE<br>                                                                                                                                                                                                                                                                                                             |
| AS PER NFPA 1 18.2.2.5.4<br>KNOX-BOX 3200 SERIES<br>LIFT OFF DOOR MODEL<br>SECURITY:<br>BUILDING SECURITY IS PROVIDED BY APPR<br>LIGHTING WITH TOTAL SITE VISIBILITY. AS M<br>PLEASE SEE ATTACHED PAPER WORK FOR<br>AC EQUIPMENT:<br>ALL A/C EQUIPMENT IS LOCATED ON THE<br>ROOF DECK AND SURROUNDED BY 5'-0"<br>HIGH PARAPET WALL<br>WATER SEWER PROVIDER:<br>CITY OF OAKLAND PARK WATER AND<br>WASTE WATER SERVICES.<br>ANALYSIS:<br>BUILDING OCCUP. COMM. GROUP M<br>TYPE OF CONST. IIIB<br>TOTAL 1479 SF<br>NOTES:<br>• PARKING SPACES AND ACCESS AISLES SH<br>NOT EXCEEDING 1:48.<br>• THE MAXIMUM SLOPE OF RAMP SHALL BE<br>• CURB RAMP SHALL HAVE FLARED SIDES V<br>OF 1:12<br>• SITE OR BUILDING METHODS USED TO CO<br>• DOORS AND WINDOWS ARE IMPACT PROC<br>OTHER APPLICABLE CODES:<br>A. 2017 FLORIDA BUILDING CODE (6TH EDIT<br>B. 2017 FLORIDA BUILDING CODE<br>C. 2017 FLORIDA BUILDING CODE<br>C. 2017 FLORIDA BUILDING CODE<br>C. 2017 FLORIDA PLUMBING CODE<br>C. 2017 NFPA 70 NATIONAL ELECTRIC CODE                                                                                                                                                                                                                                                                                                                                                                                                                                                                                                                                                                                                                                                                                                                                                                                                                                                                                         | THUNDERCLOUD GR/<br>ENGLEWOOD CLIFFS<br>EBONY KING 2132-20<br>ALL PAINT BENJAMIN   ROPRIATE LOCKING DEVIC<br>VELL AS ALARM SYSTEM.   MORE DETAIL.   FIRE PROTECTIO<br>FIRE EXTINGUISHER<br>TAGGED AND WALL<br>BRACKETS @ 45" A.F   PAVEMENT MARKINGS<br>THERMOPLASTIC AS F   PRIMARY STRUC. FRAME<br>BEARING WALLS EXTERIOR<br>BEARING WALLS EXTERIOR<br>NON BEARING WALLS INTERIOR<br>FLOOR. CONT. & SEC MEMBER   HALL BE LEVEL WITH SUR<br>1:12.   HALL BE LEVEL WITH SUR<br>2:1:12.   MORE DETAIL   TION)   CITY HURRICANE ZONES   DE FOR BUILDING CONST                                                                                                                                                                                                       | AY 2124-40 - OVERHANG<br>1607 - MAIN<br>- ACCENT BANDS<br>MOORE<br>                                                                                                                                                                                                                                                                                                             |