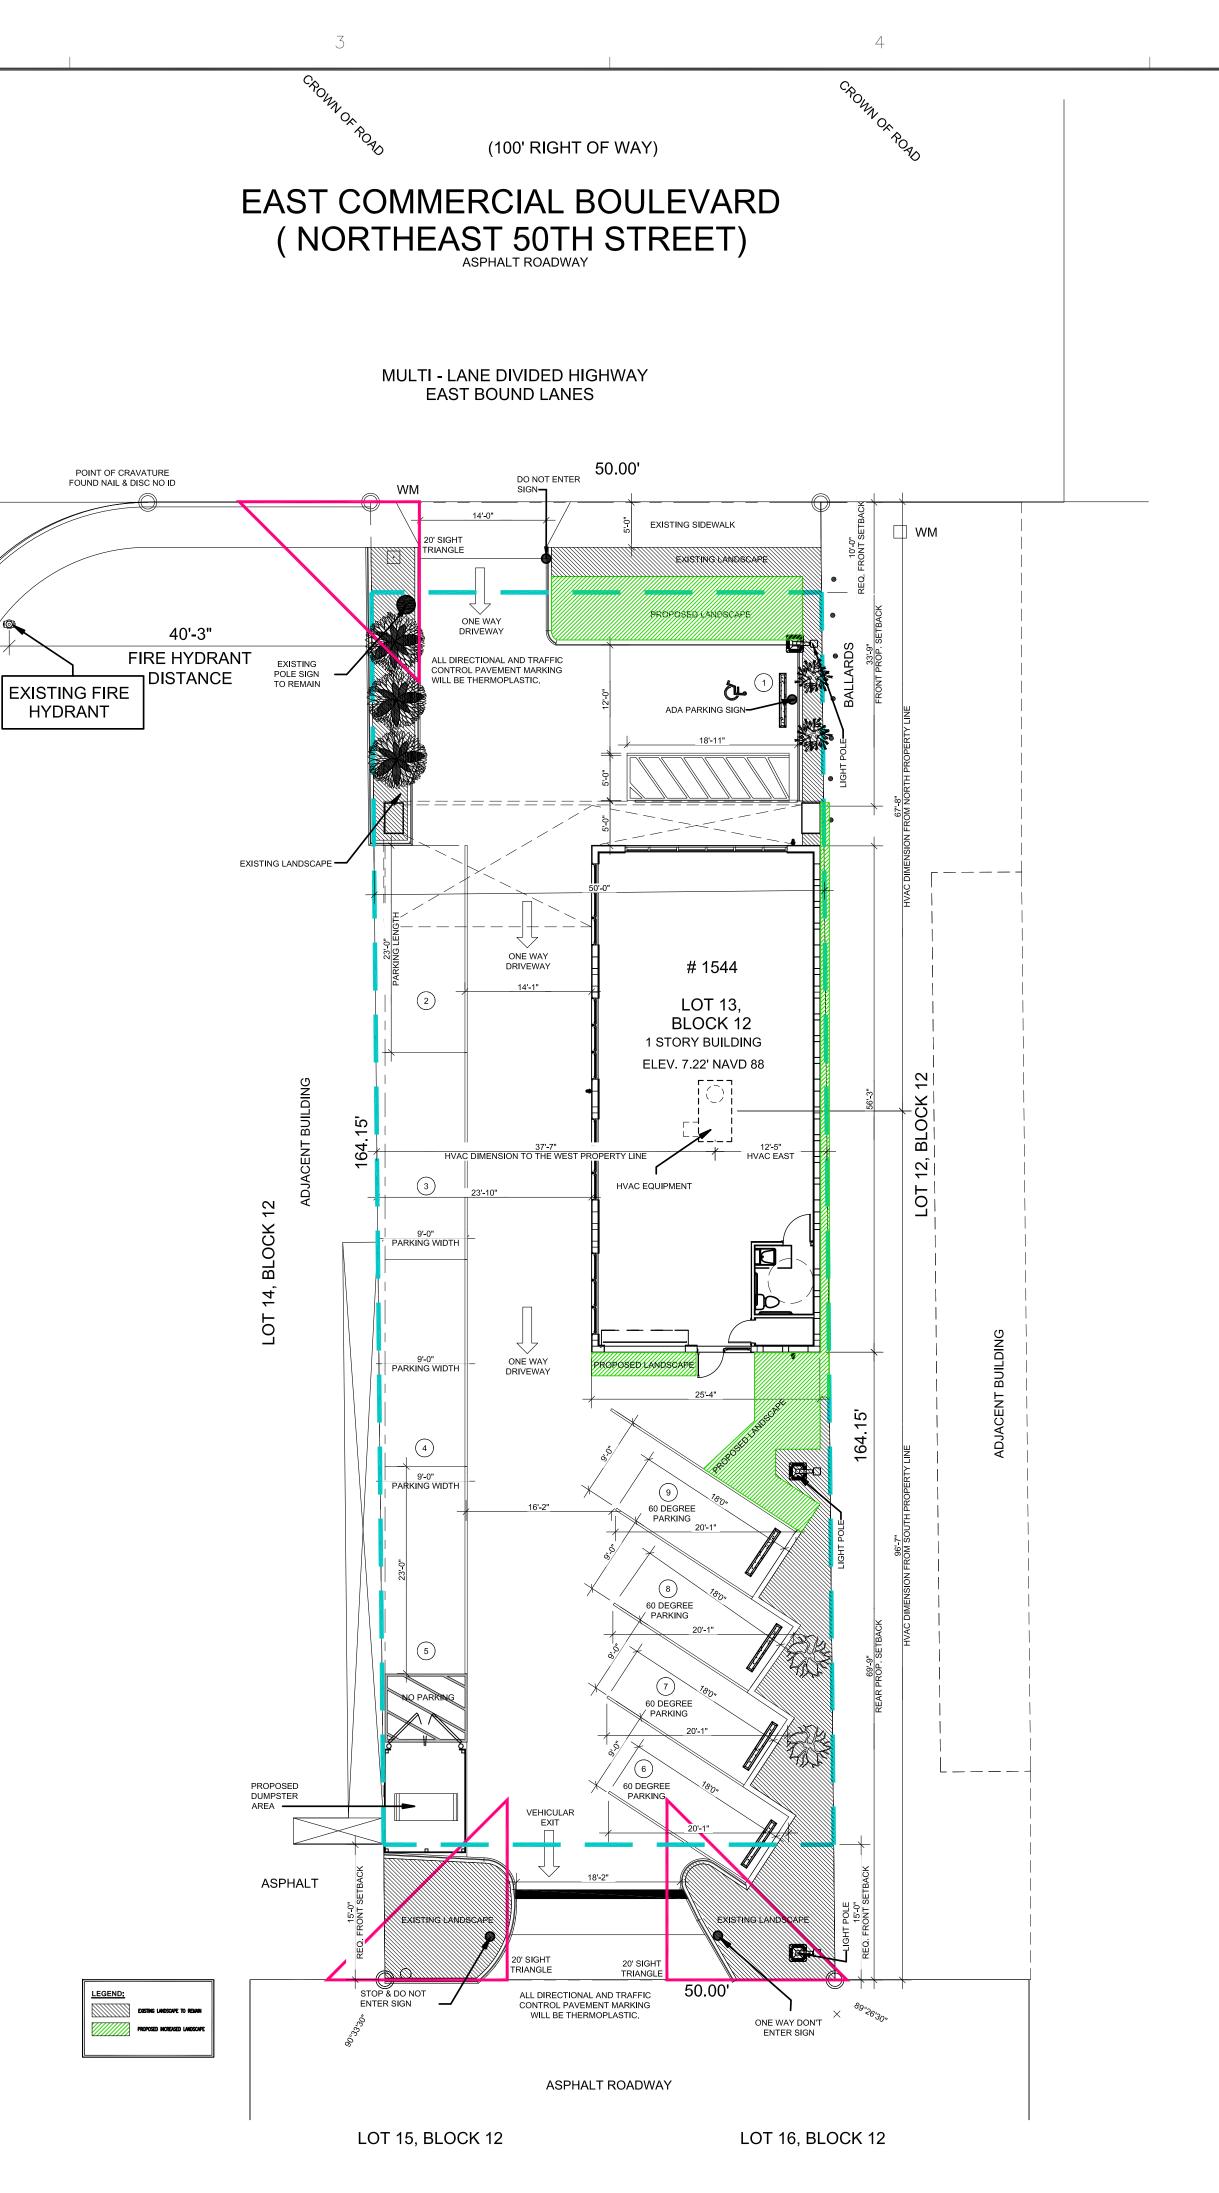

| SITE STATISTICS:<br><u>EXISTING:</u>                                                                                                                                                                                                                                                                                                                                                                                                                                                                                                                                                                                                                                                                                                                                                                                                                                                                                                                                                                                                                                                                                                                                                                                                                                                                                                                                                                                                                                                                                                                                                                                                                                                                                                                                                                                                                                                                                                                                                                                                                                                                                                                                                                                                                     | PROPOSED:                                                                                                                                                                                                                                                                                                                                                                                                                                                                                                                                                                                                                                                                                                                                                         |                                                                                                                                                                                                                                                                                                                                                                                 |
|----------------------------------------------------------------------------------------------------------------------------------------------------------------------------------------------------------------------------------------------------------------------------------------------------------------------------------------------------------------------------------------------------------------------------------------------------------------------------------------------------------------------------------------------------------------------------------------------------------------------------------------------------------------------------------------------------------------------------------------------------------------------------------------------------------------------------------------------------------------------------------------------------------------------------------------------------------------------------------------------------------------------------------------------------------------------------------------------------------------------------------------------------------------------------------------------------------------------------------------------------------------------------------------------------------------------------------------------------------------------------------------------------------------------------------------------------------------------------------------------------------------------------------------------------------------------------------------------------------------------------------------------------------------------------------------------------------------------------------------------------------------------------------------------------------------------------------------------------------------------------------------------------------------------------------------------------------------------------------------------------------------------------------------------------------------------------------------------------------------------------------------------------------------------------------------------------------------------------------------------------------|-------------------------------------------------------------------------------------------------------------------------------------------------------------------------------------------------------------------------------------------------------------------------------------------------------------------------------------------------------------------------------------------------------------------------------------------------------------------------------------------------------------------------------------------------------------------------------------------------------------------------------------------------------------------------------------------------------------------------------------------------------------------|---------------------------------------------------------------------------------------------------------------------------------------------------------------------------------------------------------------------------------------------------------------------------------------------------------------------------------------------------------------------------------|
| FOLIO #: 4942 14 12 0350<br>1544 E COMMERCIAL BLVD<br>COMMERCIAL ZONING B-1                                                                                                                                                                                                                                                                                                                                                                                                                                                                                                                                                                                                                                                                                                                                                                                                                                                                                                                                                                                                                                                                                                                                                                                                                                                                                                                                                                                                                                                                                                                                                                                                                                                                                                                                                                                                                                                                                                                                                                                                                                                                                                                                                                              |                                                                                                                                                                                                                                                                                                                                                                                                                                                                                                                                                                                                                                                                                                                                                                   | NG B-1                                                                                                                                                                                                                                                                                                                                                                          |
|                                                                                                                                                                                                                                                                                                                                                                                                                                                                                                                                                                                                                                                                                                                                                                                                                                                                                                                                                                                                                                                                                                                                                                                                                                                                                                                                                                                                                                                                                                                                                                                                                                                                                                                                                                                                                                                                                                                                                                                                                                                                                                                                                                                                                                                          |                                                                                                                                                                                                                                                                                                                                                                                                                                                                                                                                                                                                                                                                                                                                                                   |                                                                                                                                                                                                                                                                                                                                                                                 |
| SETBACKS REQUIRED:                                                                                                                                                                                                                                                                                                                                                                                                                                                                                                                                                                                                                                                                                                                                                                                                                                                                                                                                                                                                                                                                                                                                                                                                                                                                                                                                                                                                                                                                                                                                                                                                                                                                                                                                                                                                                                                                                                                                                                                                                                                                                                                                                                                                                                       |                                                                                                                                                                                                                                                                                                                                                                                                                                                                                                                                                                                                                                                                                                                                                                   | JED.                                                                                                                                                                                                                                                                                                                                                                            |
| 10' - 0" FRONT<br>0' - 0" SIDE(EAST)                                                                                                                                                                                                                                                                                                                                                                                                                                                                                                                                                                                                                                                                                                                                                                                                                                                                                                                                                                                                                                                                                                                                                                                                                                                                                                                                                                                                                                                                                                                                                                                                                                                                                                                                                                                                                                                                                                                                                                                                                                                                                                                                                                                                                     | 33' - 9" FRONT<br>0' - 0" SIDE(EAS                                                                                                                                                                                                                                                                                                                                                                                                                                                                                                                                                                                                                                                                                                                                | Т)                                                                                                                                                                                                                                                                                                                                                                              |
| 15' - 0" REAR<br>0' - 0" SIDE(WEST)                                                                                                                                                                                                                                                                                                                                                                                                                                                                                                                                                                                                                                                                                                                                                                                                                                                                                                                                                                                                                                                                                                                                                                                                                                                                                                                                                                                                                                                                                                                                                                                                                                                                                                                                                                                                                                                                                                                                                                                                                                                                                                                                                                                                                      | 69' - 9" REAR<br>23' - 10" SIDE (WES                                                                                                                                                                                                                                                                                                                                                                                                                                                                                                                                                                                                                                                                                                                              |                                                                                                                                                                                                                                                                                                                                                                                 |
| SITE:                                                                                                                                                                                                                                                                                                                                                                                                                                                                                                                                                                                                                                                                                                                                                                                                                                                                                                                                                                                                                                                                                                                                                                                                                                                                                                                                                                                                                                                                                                                                                                                                                                                                                                                                                                                                                                                                                                                                                                                                                                                                                                                                                                                                                                                    | 8208 SF                                                                                                                                                                                                                                                                                                                                                                                                                                                                                                                                                                                                                                                                                                                                                           | 0.188437 ACRE                                                                                                                                                                                                                                                                                                                                                                   |
| BUILDING COVERAGE:<br>SIDEWALKS:                                                                                                                                                                                                                                                                                                                                                                                                                                                                                                                                                                                                                                                                                                                                                                                                                                                                                                                                                                                                                                                                                                                                                                                                                                                                                                                                                                                                                                                                                                                                                                                                                                                                                                                                                                                                                                                                                                                                                                                                                                                                                                                                                                                                                         | 1425 SF<br>426 SF                                                                                                                                                                                                                                                                                                                                                                                                                                                                                                                                                                                                                                                                                                                                                 | 18 %<br>4 %                                                                                                                                                                                                                                                                                                                                                                     |
| VEHICULAR:                                                                                                                                                                                                                                                                                                                                                                                                                                                                                                                                                                                                                                                                                                                                                                                                                                                                                                                                                                                                                                                                                                                                                                                                                                                                                                                                                                                                                                                                                                                                                                                                                                                                                                                                                                                                                                                                                                                                                                                                                                                                                                                                                                                                                                               | 4925 SF<br>60 SF                                                                                                                                                                                                                                                                                                                                                                                                                                                                                                                                                                                                                                                                                                                                                  | 60 %<br>1 %                                                                                                                                                                                                                                                                                                                                                                     |
| DUMPSTER ENCLOSURE:<br>LANDSCAPING:                                                                                                                                                                                                                                                                                                                                                                                                                                                                                                                                                                                                                                                                                                                                                                                                                                                                                                                                                                                                                                                                                                                                                                                                                                                                                                                                                                                                                                                                                                                                                                                                                                                                                                                                                                                                                                                                                                                                                                                                                                                                                                                                                                                                                      | 1372SF                                                                                                                                                                                                                                                                                                                                                                                                                                                                                                                                                                                                                                                                                                                                                            | 17 %                                                                                                                                                                                                                                                                                                                                                                            |
| TOTAL:<br>PERVIOUS AREA                                                                                                                                                                                                                                                                                                                                                                                                                                                                                                                                                                                                                                                                                                                                                                                                                                                                                                                                                                                                                                                                                                                                                                                                                                                                                                                                                                                                                                                                                                                                                                                                                                                                                                                                                                                                                                                                                                                                                                                                                                                                                                                                                                                                                                  | 8208 SF<br>6369 SF                                                                                                                                                                                                                                                                                                                                                                                                                                                                                                                                                                                                                                                                                                                                                | 100 %<br>78 %                                                                                                                                                                                                                                                                                                                                                                   |
| IMPERVIOUS AREA                                                                                                                                                                                                                                                                                                                                                                                                                                                                                                                                                                                                                                                                                                                                                                                                                                                                                                                                                                                                                                                                                                                                                                                                                                                                                                                                                                                                                                                                                                                                                                                                                                                                                                                                                                                                                                                                                                                                                                                                                                                                                                                                                                                                                                          | 1839 SF                                                                                                                                                                                                                                                                                                                                                                                                                                                                                                                                                                                                                                                                                                                                                           | 22 %                                                                                                                                                                                                                                                                                                                                                                            |
| BUILDING:<br>MERCANTILE SPACE                                                                                                                                                                                                                                                                                                                                                                                                                                                                                                                                                                                                                                                                                                                                                                                                                                                                                                                                                                                                                                                                                                                                                                                                                                                                                                                                                                                                                                                                                                                                                                                                                                                                                                                                                                                                                                                                                                                                                                                                                                                                                                                                                                                                                            | 1054 SF                                                                                                                                                                                                                                                                                                                                                                                                                                                                                                                                                                                                                                                                                                                                                           |                                                                                                                                                                                                                                                                                                                                                                                 |
| ACCESSORY STORAGE                                                                                                                                                                                                                                                                                                                                                                                                                                                                                                                                                                                                                                                                                                                                                                                                                                                                                                                                                                                                                                                                                                                                                                                                                                                                                                                                                                                                                                                                                                                                                                                                                                                                                                                                                                                                                                                                                                                                                                                                                                                                                                                                                                                                                                        | 371 SF                                                                                                                                                                                                                                                                                                                                                                                                                                                                                                                                                                                                                                                                                                                                                            |                                                                                                                                                                                                                                                                                                                                                                                 |
| LENGTH OF BUILDING<br>WIDTH OF BUILDING                                                                                                                                                                                                                                                                                                                                                                                                                                                                                                                                                                                                                                                                                                                                                                                                                                                                                                                                                                                                                                                                                                                                                                                                                                                                                                                                                                                                                                                                                                                                                                                                                                                                                                                                                                                                                                                                                                                                                                                                                                                                                                                                                                                                                  | 56' - 3"<br>25' - 4"                                                                                                                                                                                                                                                                                                                                                                                                                                                                                                                                                                                                                                                                                                                                              |                                                                                                                                                                                                                                                                                                                                                                                 |
| VEHICULAR USE AREA IN SF.                                                                                                                                                                                                                                                                                                                                                                                                                                                                                                                                                                                                                                                                                                                                                                                                                                                                                                                                                                                                                                                                                                                                                                                                                                                                                                                                                                                                                                                                                                                                                                                                                                                                                                                                                                                                                                                                                                                                                                                                                                                                                                                                                                                                                                | 5576 SF                                                                                                                                                                                                                                                                                                                                                                                                                                                                                                                                                                                                                                                                                                                                                           | 68 %                                                                                                                                                                                                                                                                                                                                                                            |
| OPEN SPACE IN SF.<br>LANDSCAPE                                                                                                                                                                                                                                                                                                                                                                                                                                                                                                                                                                                                                                                                                                                                                                                                                                                                                                                                                                                                                                                                                                                                                                                                                                                                                                                                                                                                                                                                                                                                                                                                                                                                                                                                                                                                                                                                                                                                                                                                                                                                                                                                                                                                                           | 1372 SF                                                                                                                                                                                                                                                                                                                                                                                                                                                                                                                                                                                                                                                                                                                                                           | 17 %                                                                                                                                                                                                                                                                                                                                                                            |
| SIDEWALKS                                                                                                                                                                                                                                                                                                                                                                                                                                                                                                                                                                                                                                                                                                                                                                                                                                                                                                                                                                                                                                                                                                                                                                                                                                                                                                                                                                                                                                                                                                                                                                                                                                                                                                                                                                                                                                                                                                                                                                                                                                                                                                                                                                                                                                                | 306 SF                                                                                                                                                                                                                                                                                                                                                                                                                                                                                                                                                                                                                                                                                                                                                            | 4 %                                                                                                                                                                                                                                                                                                                                                                             |
| PARKING:                                                                                                                                                                                                                                                                                                                                                                                                                                                                                                                                                                                                                                                                                                                                                                                                                                                                                                                                                                                                                                                                                                                                                                                                                                                                                                                                                                                                                                                                                                                                                                                                                                                                                                                                                                                                                                                                                                                                                                                                                                                                                                                                                                                                                                                 |                                                                                                                                                                                                                                                                                                                                                                                                                                                                                                                                                                                                                                                                                                                                                                   |                                                                                                                                                                                                                                                                                                                                                                                 |
| RETAIL SPACE:                                                                                                                                                                                                                                                                                                                                                                                                                                                                                                                                                                                                                                                                                                                                                                                                                                                                                                                                                                                                                                                                                                                                                                                                                                                                                                                                                                                                                                                                                                                                                                                                                                                                                                                                                                                                                                                                                                                                                                                                                                                                                                                                                                                                                                            | 1425 SF / 300 = 4.75 - 5<br>SPACES NEEDED                                                                                                                                                                                                                                                                                                                                                                                                                                                                                                                                                                                                                                                                                                                         |                                                                                                                                                                                                                                                                                                                                                                                 |
| PARKING PROVIDED:                                                                                                                                                                                                                                                                                                                                                                                                                                                                                                                                                                                                                                                                                                                                                                                                                                                                                                                                                                                                                                                                                                                                                                                                                                                                                                                                                                                                                                                                                                                                                                                                                                                                                                                                                                                                                                                                                                                                                                                                                                                                                                                                                                                                                                        | 9 SPACES PROVIDED:                                                                                                                                                                                                                                                                                                                                                                                                                                                                                                                                                                                                                                                                                                                                                | 8 STANDARD                                                                                                                                                                                                                                                                                                                                                                      |
| HEIGHT OF BUILDING:                                                                                                                                                                                                                                                                                                                                                                                                                                                                                                                                                                                                                                                                                                                                                                                                                                                                                                                                                                                                                                                                                                                                                                                                                                                                                                                                                                                                                                                                                                                                                                                                                                                                                                                                                                                                                                                                                                                                                                                                                                                                                                                                                                                                                                      | 1 HANDICAPPED                                                                                                                                                                                                                                                                                                                                                                                                                                                                                                                                                                                                                                                                                                                                                     |                                                                                                                                                                                                                                                                                                                                                                                 |
| T.O. TOP OF ROOF 25' - 0"                                                                                                                                                                                                                                                                                                                                                                                                                                                                                                                                                                                                                                                                                                                                                                                                                                                                                                                                                                                                                                                                                                                                                                                                                                                                                                                                                                                                                                                                                                                                                                                                                                                                                                                                                                                                                                                                                                                                                                                                                                                                                                                                                                                                                                |                                                                                                                                                                                                                                                                                                                                                                                                                                                                                                                                                                                                                                                                                                                                                                   |                                                                                                                                                                                                                                                                                                                                                                                 |
| ALL MECHANICAL EQUIPMENT SHALL BE                                                                                                                                                                                                                                                                                                                                                                                                                                                                                                                                                                                                                                                                                                                                                                                                                                                                                                                                                                                                                                                                                                                                                                                                                                                                                                                                                                                                                                                                                                                                                                                                                                                                                                                                                                                                                                                                                                                                                                                                                                                                                                                                                                                                                        | E FULLY HIDDEN FROM ST                                                                                                                                                                                                                                                                                                                                                                                                                                                                                                                                                                                                                                                                                                                                            |                                                                                                                                                                                                                                                                                                                                                                                 |
| LEGAL DESCRIPTION                                                                                                                                                                                                                                                                                                                                                                                                                                                                                                                                                                                                                                                                                                                                                                                                                                                                                                                                                                                                                                                                                                                                                                                                                                                                                                                                                                                                                                                                                                                                                                                                                                                                                                                                                                                                                                                                                                                                                                                                                                                                                                                                                                                                                                        |                                                                                                                                                                                                                                                                                                                                                                                                                                                                                                                                                                                                                                                                                                                                                                   |                                                                                                                                                                                                                                                                                                                                                                                 |
| LOT 13, BLOCK 12 OF CORAL HEIGHTS SEC<br>THEREOF, AS RECORDED IN PLAT BOOK 47                                                                                                                                                                                                                                                                                                                                                                                                                                                                                                                                                                                                                                                                                                                                                                                                                                                                                                                                                                                                                                                                                                                                                                                                                                                                                                                                                                                                                                                                                                                                                                                                                                                                                                                                                                                                                                                                                                                                                                                                                                                                                                                                                                            |                                                                                                                                                                                                                                                                                                                                                                                                                                                                                                                                                                                                                                                                                                                                                                   |                                                                                                                                                                                                                                                                                                                                                                                 |
| BROWARD COUNTY FLORIDA                                                                                                                                                                                                                                                                                                                                                                                                                                                                                                                                                                                                                                                                                                                                                                                                                                                                                                                                                                                                                                                                                                                                                                                                                                                                                                                                                                                                                                                                                                                                                                                                                                                                                                                                                                                                                                                                                                                                                                                                                                                                                                                                                                                                                                   |                                                                                                                                                                                                                                                                                                                                                                                                                                                                                                                                                                                                                                                                                                                                                                   |                                                                                                                                                                                                                                                                                                                                                                                 |
|                                                                                                                                                                                                                                                                                                                                                                                                                                                                                                                                                                                                                                                                                                                                                                                                                                                                                                                                                                                                                                                                                                                                                                                                                                                                                                                                                                                                                                                                                                                                                                                                                                                                                                                                                                                                                                                                                                                                                                                                                                                                                                                                                                                                                                                          |                                                                                                                                                                                                                                                                                                                                                                                                                                                                                                                                                                                                                                                                                                                                                                   |                                                                                                                                                                                                                                                                                                                                                                                 |
| BUILDING CODE:                                                                                                                                                                                                                                                                                                                                                                                                                                                                                                                                                                                                                                                                                                                                                                                                                                                                                                                                                                                                                                                                                                                                                                                                                                                                                                                                                                                                                                                                                                                                                                                                                                                                                                                                                                                                                                                                                                                                                                                                                                                                                                                                                                                                                                           |                                                                                                                                                                                                                                                                                                                                                                                                                                                                                                                                                                                                                                                                                                                                                                   |                                                                                                                                                                                                                                                                                                                                                                                 |
| FLORIDA BUILDING CODE 2017 (6TH EDITIO<br>OCCUPANCY GROUP "I-1" LIGHT INDUSTRIA                                                                                                                                                                                                                                                                                                                                                                                                                                                                                                                                                                                                                                                                                                                                                                                                                                                                                                                                                                                                                                                                                                                                                                                                                                                                                                                                                                                                                                                                                                                                                                                                                                                                                                                                                                                                                                                                                                                                                                                                                                                                                                                                                                          |                                                                                                                                                                                                                                                                                                                                                                                                                                                                                                                                                                                                                                                                                                                                                                   |                                                                                                                                                                                                                                                                                                                                                                                 |
| CONSTRUCTION TYPE IV SPRINKLERED                                                                                                                                                                                                                                                                                                                                                                                                                                                                                                                                                                                                                                                                                                                                                                                                                                                                                                                                                                                                                                                                                                                                                                                                                                                                                                                                                                                                                                                                                                                                                                                                                                                                                                                                                                                                                                                                                                                                                                                                                                                                                                                                                                                                                         |                                                                                                                                                                                                                                                                                                                                                                                                                                                                                                                                                                                                                                                                                                                                                                   |                                                                                                                                                                                                                                                                                                                                                                                 |
|                                                                                                                                                                                                                                                                                                                                                                                                                                                                                                                                                                                                                                                                                                                                                                                                                                                                                                                                                                                                                                                                                                                                                                                                                                                                                                                                                                                                                                                                                                                                                                                                                                                                                                                                                                                                                                                                                                                                                                                                                                                                                                                                                                                                                                                          |                                                                                                                                                                                                                                                                                                                                                                                                                                                                                                                                                                                                                                                                                                                                                                   |                                                                                                                                                                                                                                                                                                                                                                                 |
|                                                                                                                                                                                                                                                                                                                                                                                                                                                                                                                                                                                                                                                                                                                                                                                                                                                                                                                                                                                                                                                                                                                                                                                                                                                                                                                                                                                                                                                                                                                                                                                                                                                                                                                                                                                                                                                                                                                                                                                                                                                                                                                                                                                                                                                          |                                                                                                                                                                                                                                                                                                                                                                                                                                                                                                                                                                                                                                                                                                                                                                   |                                                                                                                                                                                                                                                                                                                                                                                 |
|                                                                                                                                                                                                                                                                                                                                                                                                                                                                                                                                                                                                                                                                                                                                                                                                                                                                                                                                                                                                                                                                                                                                                                                                                                                                                                                                                                                                                                                                                                                                                                                                                                                                                                                                                                                                                                                                                                                                                                                                                                                                                                                                                                                                                                                          |                                                                                                                                                                                                                                                                                                                                                                                                                                                                                                                                                                                                                                                                                                                                                                   |                                                                                                                                                                                                                                                                                                                                                                                 |
| AS PER NFPA 1 18.2.2.5.4<br>KNOX-BOX 3200 SERIES                                                                                                                                                                                                                                                                                                                                                                                                                                                                                                                                                                                                                                                                                                                                                                                                                                                                                                                                                                                                                                                                                                                                                                                                                                                                                                                                                                                                                                                                                                                                                                                                                                                                                                                                                                                                                                                                                                                                                                                                                                                                                                                                                                                                         | THUNDERCLOUD GR/<br>ENGLEWOOD CLIFFS                                                                                                                                                                                                                                                                                                                                                                                                                                                                                                                                                                                                                                                                                                                              | AY 2124-40 - OVERHANG<br>5 1607 - MAIN                                                                                                                                                                                                                                                                                                                                          |
| AS PER NFPA 1 18.2.2.5.4                                                                                                                                                                                                                                                                                                                                                                                                                                                                                                                                                                                                                                                                                                                                                                                                                                                                                                                                                                                                                                                                                                                                                                                                                                                                                                                                                                                                                                                                                                                                                                                                                                                                                                                                                                                                                                                                                                                                                                                                                                                                                                                                                                                                                                 | THUNDERCLOUD GR/                                                                                                                                                                                                                                                                                                                                                                                                                                                                                                                                                                                                                                                                                                                                                  | AY 2124-40 - OVERHANG<br>5 1607 - MAIN<br>- ACCENT BANDS                                                                                                                                                                                                                                                                                                                        |
| AS PER NFPA 1 18.2.2.5.4<br>KNOX-BOX 3200 SERIES<br>LIFT OFF DOOR MODEL                                                                                                                                                                                                                                                                                                                                                                                                                                                                                                                                                                                                                                                                                                                                                                                                                                                                                                                                                                                                                                                                                                                                                                                                                                                                                                                                                                                                                                                                                                                                                                                                                                                                                                                                                                                                                                                                                                                                                                                                                                                                                                                                                                                  | THUNDERCLOUD GRA<br>ENGLEWOOD CLIFFS<br>EBONY KING 2132-20                                                                                                                                                                                                                                                                                                                                                                                                                                                                                                                                                                                                                                                                                                        | AY 2124-40 - OVERHANG<br>5 1607 - MAIN<br>- ACCENT BANDS                                                                                                                                                                                                                                                                                                                        |
| AS PER NFPA 1 18.2.2.5.4<br>KNOX-BOX 3200 SERIES<br>LIFT OFF DOOR MODEL<br>SECURITY:<br>BUILDING SECURITY IS PROVIDED BY APPR                                                                                                                                                                                                                                                                                                                                                                                                                                                                                                                                                                                                                                                                                                                                                                                                                                                                                                                                                                                                                                                                                                                                                                                                                                                                                                                                                                                                                                                                                                                                                                                                                                                                                                                                                                                                                                                                                                                                                                                                                                                                                                                            | THUNDERCLOUD GRA<br>ENGLEWOOD CLIFFS<br>EBONY KING 2132-20<br>ALL PAINT BENJAMIN                                                                                                                                                                                                                                                                                                                                                                                                                                                                                                                                                                                                                                                                                  | AY 2124-40 - OVERHANG<br>5 1607 - MAIN<br>- ACCENT BANDS<br>MOORE<br>CES, ADEQUATE                                                                                                                                                                                                                                                                                              |
| AS PER NFPA 1 18.2.2.5.4<br>KNOX-BOX 3200 SERIES<br>LIFT OFF DOOR MODEL<br>SECURITY:                                                                                                                                                                                                                                                                                                                                                                                                                                                                                                                                                                                                                                                                                                                                                                                                                                                                                                                                                                                                                                                                                                                                                                                                                                                                                                                                                                                                                                                                                                                                                                                                                                                                                                                                                                                                                                                                                                                                                                                                                                                                                                                                                                     | THUNDERCLOUD GRA<br>ENGLEWOOD CLIFFS<br>EBONY KING 2132-20<br>ALL PAINT BENJAMIN<br>ROPRIATE LOCKING DEVIC                                                                                                                                                                                                                                                                                                                                                                                                                                                                                                                                                                                                                                                        | AY 2124-40 - OVERHANG<br>5 1607 - MAIN<br>- ACCENT BANDS<br>MOORE<br>CES, ADEQUATE                                                                                                                                                                                                                                                                                              |
| AS PER NFPA 1 18.2.2.5.4<br>KNOX-BOX 3200 SERIES<br>LIFT OFF DOOR MODEL<br>SECURITY:<br>BUILDING SECURITY IS PROVIDED BY APPR<br>LIGHTING WITH TOTAL SITE VISIBILITY. AS V<br>PLEASE SEE ATTACHED PAPER WORK FOR                                                                                                                                                                                                                                                                                                                                                                                                                                                                                                                                                                                                                                                                                                                                                                                                                                                                                                                                                                                                                                                                                                                                                                                                                                                                                                                                                                                                                                                                                                                                                                                                                                                                                                                                                                                                                                                                                                                                                                                                                                         | THUNDERCLOUD GRA<br>ENGLEWOOD CLIFFS<br>EBONY KING 2132-20<br>ALL PAINT BENJAMIN<br>ROPRIATE LOCKING DEVIC<br>WELL AS ALARM SYSTEM A<br>MORE DETAIL.                                                                                                                                                                                                                                                                                                                                                                                                                                                                                                                                                                                                              | AY 2124-40 - OVERHANG<br>1607 - MAIN<br>- ACCENT BANDS<br>MOORE<br>CES, ADEQUATE<br>AND A C.C. SYSTEM.                                                                                                                                                                                                                                                                          |
| AS PER NFPA 1 18.2.2.5.4<br>KNOX-BOX 3200 SERIES<br>LIFT OFF DOOR MODEL<br>SECURITY:<br>BUILDING SECURITY IS PROVIDED BY APPR<br>LIGHTING WITH TOTAL SITE VISIBILITY. AS V<br>PLEASE SEE ATTACHED PAPER WORK FOR<br>AC EQUIPMENT:                                                                                                                                                                                                                                                                                                                                                                                                                                                                                                                                                                                                                                                                                                                                                                                                                                                                                                                                                                                                                                                                                                                                                                                                                                                                                                                                                                                                                                                                                                                                                                                                                                                                                                                                                                                                                                                                                                                                                                                                                        | THUNDERCLOUD GRA<br>ENGLEWOOD CLIFFS<br>EBONY KING 2132-20<br>ALL PAINT BENJAMIN<br>ROPRIATE LOCKING DEVIC<br>WELL AS ALARM SYSTEM A<br>MORE DETAIL.                                                                                                                                                                                                                                                                                                                                                                                                                                                                                                                                                                                                              | AY 2124-40 - OVERHANG<br>1607 - MAIN<br>- ACCENT BANDS<br>MOORE<br>CES, ADEQUATE<br>AND A C.C. SYSTEM.<br>N:                                                                                                                                                                                                                                                                    |
| AS PER NFPA 1 18.2.2.5.4<br>KNOX-BOX 3200 SERIES<br>LIFT OFF DOOR MODEL<br>SECURITY:<br>BUILDING SECURITY IS PROVIDED BY APPR<br>LIGHTING WITH TOTAL SITE VISIBILITY. AS V<br>PLEASE SEE ATTACHED PAPER WORK FOR                                                                                                                                                                                                                                                                                                                                                                                                                                                                                                                                                                                                                                                                                                                                                                                                                                                                                                                                                                                                                                                                                                                                                                                                                                                                                                                                                                                                                                                                                                                                                                                                                                                                                                                                                                                                                                                                                                                                                                                                                                         | THUNDERCLOUD GRA<br>ENGLEWOOD CLIFFS<br>EBONY KING 2132-20<br>ALL PAINT BENJAMIN<br>ROPRIATE LOCKING DEVIC<br>WELL AS ALARM SYSTEM A<br>MORE DETAIL.<br>FIRE PROTECTIO<br>FIRE EXTINGUISHER<br>TAGGED AND WALL                                                                                                                                                                                                                                                                                                                                                                                                                                                                                                                                                    | AY 2124-40 - OVERHANG<br>1607 - MAIN<br>- ACCENT BANDS<br>MOORE<br>CES, ADEQUATE<br>AND A C.C. SYSTEM.<br>N:<br>SHALL BE INSTALLED<br>MOUNTED IN                                                                                                                                                                                                                                |
| AS PER NFPA 1 18.2.2.5.4<br>KNOX-BOX 3200 SERIES<br>LIFT OFF DOOR MODEL<br>SECURITY:<br>BUILDING SECURITY IS PROVIDED BY APPR<br>LIGHTING WITH TOTAL SITE VISIBILITY. AS V<br>PLEASE SEE ATTACHED PAPER WORK FOR<br>AC EQUIPMENT:<br>ALL A/C EQUIPMENT IS LOCATED ON THE                                                                                                                                                                                                                                                                                                                                                                                                                                                                                                                                                                                                                                                                                                                                                                                                                                                                                                                                                                                                                                                                                                                                                                                                                                                                                                                                                                                                                                                                                                                                                                                                                                                                                                                                                                                                                                                                                                                                                                                 | THUNDERCLOUD GRA<br>ENGLEWOOD CLIFFS<br>EBONY KING 2132-20<br>ALL PAINT BENJAMIN<br>ROPRIATE LOCKING DEVIC<br>WELL AS ALARM SYSTEM A<br>MORE DETAIL.                                                                                                                                                                                                                                                                                                                                                                                                                                                                                                                                                                                                              | AY 2124-40 - OVERHANG<br>1607 - MAIN<br>- ACCENT BANDS<br>MOORE<br>CES, ADEQUATE<br>AND A C.C. SYSTEM.<br>N:<br>SHALL BE INSTALLED<br>MOUNTED IN                                                                                                                                                                                                                                |
| AS PER NFPA 1 18.2.2.5.4<br>KNOX-BOX 3200 SERIES<br>LIFT OFF DOOR MODEL<br>SECURITY:<br>BUILDING SECURITY IS PROVIDED BY APPR<br>LIGHTING WITH TOTAL SITE VISIBILITY. AS V<br>PLEASE SEE ATTACHED PAPER WORK FOR<br>AC EQUIPMENT:<br>ALL A/C EQUIPMENT IS LOCATED ON THE<br>ROOF DECK AND SURROUNDED BY 5'-0"<br>HIGH PARAPET WALL                                                                                                                                                                                                                                                                                                                                                                                                                                                                                                                                                                                                                                                                                                                                                                                                                                                                                                                                                                                                                                                                                                                                                                                                                                                                                                                                                                                                                                                                                                                                                                                                                                                                                                                                                                                                                                                                                                                       | THUNDERCLOUD GRA<br>ENGLEWOOD CLIFFS<br>EBONY KING 2132-20<br>ALL PAINT BENJAMIN<br>ROPRIATE LOCKING DEVIC<br>WELL AS ALARM SYSTEM A<br>MORE DETAIL.<br>FIRE PROTECTIO<br>FIRE EXTINGUISHER<br>TAGGED AND WALL<br>BRACKETS @ 45" A.F                                                                                                                                                                                                                                                                                                                                                                                                                                                                                                                              | AY 2124-40 - OVERHANG<br>1607 - MAIN<br>- ACCENT BANDS<br>MOORE<br>ES, ADEQUATE<br>AND A C.C. SYSTEM.<br>N:<br>SHALL BE INSTALLED<br>MOUNTED IN<br>F.F.                                                                                                                                                                                                                         |
| AS PER NFPA 1 18.2.2.5.4<br>KNOX-BOX 3200 SERIES<br>LIFT OFF DOOR MODEL<br>SECURITY:<br>BUILDING SECURITY IS PROVIDED BY APPR<br>LIGHTING WITH TOTAL SITE VISIBILITY. AS V<br>PLEASE SEE ATTACHED PAPER WORK FOR<br>AC EQUIPMENT:<br>ALL A/C EQUIPMENT IS LOCATED ON THE<br>ROOF DECK AND SURROUNDED BY 5'-0"<br>HIGH PARAPET WALL<br>WATER SEWER PROVIDER:                                                                                                                                                                                                                                                                                                                                                                                                                                                                                                                                                                                                                                                                                                                                                                                                                                                                                                                                                                                                                                                                                                                                                                                                                                                                                                                                                                                                                                                                                                                                                                                                                                                                                                                                                                                                                                                                                              | THUNDERCLOUD GRA<br>ENGLEWOOD CLIFFS<br>EBONY KING 2132-20<br>ALL PAINT BENJAMIN<br>ROPRIATE LOCKING DEVIC<br>WELL AS ALARM SYSTEM A<br>MORE DETAIL.<br>FIRE PROTECTIO<br>FIRE EXTINGUISHER<br>TAGGED AND WALL                                                                                                                                                                                                                                                                                                                                                                                                                                                                                                                                                    | AY 2124-40 - OVERHANG<br>1607 - MAIN<br>- ACCENT BANDS<br>MOORE<br>ES, ADEQUATE<br>AND A C.C. SYSTEM.<br>N:<br>SHALL BE INSTALLED<br>MOUNTED IN<br>F.F.<br>KINGS:                                                                                                                                                                                                               |
| AS PER NFPA 1 18.2.2.5.4<br>KNOX-BOX 3200 SERIES<br>LIFT OFF DOOR MODEL<br>SECURITY:<br>BUILDING SECURITY IS PROVIDED BY APPR<br>LIGHTING WITH TOTAL SITE VISIBILITY. AS W<br>PLEASE SEE ATTACHED PAPER WORK FOR<br>AC EQUIPMENT:<br>ALL A/C EQUIPMENT IS LOCATED ON THE<br>ROOF DECK AND SURROUNDED BY 5'-0"<br>HIGH PARAPET WALL<br>WATER SEWER PROVIDER:<br>CITY OF OAKLAND PARK WATER AND                                                                                                                                                                                                                                                                                                                                                                                                                                                                                                                                                                                                                                                                                                                                                                                                                                                                                                                                                                                                                                                                                                                                                                                                                                                                                                                                                                                                                                                                                                                                                                                                                                                                                                                                                                                                                                                            | THUNDERCLOUD GRA   ENGLEWOOD CLIFFS   EBONY KING 2132-20   ALL PAINT BENJAMIN   ROPRIATE LOCKING DEVIC   WELL AS ALARM SYSTEM A   MORE DETAIL.   FIRE PROTECTIO   FIRE EXTINGUISHER   TAGGED AND WALL   BRACKETS @ 45" A.F   ALL DIRECTIONAL AND   PAVEMENT MARKINGS                                                                                                                                                                                                                                                                                                                                                                                                                                                                                              | AY 2124-40 - OVERHANG<br>1607 - MAIN<br>- ACCENT BANDS<br>MOORE<br>ES, ADEQUATE<br>AND A C.C. SYSTEM.<br>N:<br>SHALL BE INSTALLED<br>MOUNTED IN<br>F.F.<br>CINGS:<br>D TRAFFIC CONTROL<br>S SHALL BE                                                                                                                                                                            |
| AS PER NFPA 1 18.2.2.5.4<br>KNOX-BOX 3200 SERIES<br>LIFT OFF DOOR MODEL<br>SECURITY:<br>BUILDING SECURITY IS PROVIDED BY APPR<br>LIGHTING WITH TOTAL SITE VISIBILITY. AS W<br>PLEASE SEE ATTACHED PAPER WORK FOR<br>AC EQUIPMENT:<br>ALL A/C EQUIPMENT IS LOCATED ON THE<br>ROOF DECK AND SURROUNDED BY 5'-0"<br>HIGH PARAPET WALL<br>WATER SEWER PROVIDER:<br>CITY OF OAKLAND PARK WATER AND                                                                                                                                                                                                                                                                                                                                                                                                                                                                                                                                                                                                                                                                                                                                                                                                                                                                                                                                                                                                                                                                                                                                                                                                                                                                                                                                                                                                                                                                                                                                                                                                                                                                                                                                                                                                                                                            | THUNDERCLOUD GRA   ENGLEWOOD CLIFFS   EBONY KING 2132-20   ALL PAINT BENJAMIN   ROPRIATE LOCKING DEVIC   WELL AS ALARM SYSTEM A   MORE DETAIL.   FIRE PROTECTIO   FIRE EXTINGUISHER   TAGGED AND WALL   BRACKETS @ 45" A.F   ALL DIRECTIONAL AND   PAVEMENT MARKINGS                                                                                                                                                                                                                                                                                                                                                                                                                                                                                              | AY 2124-40 - OVERHANG<br>1607 - MAIN<br>- ACCENT BANDS<br>MOORE<br>ES, ADEQUATE<br>AND A C.C. SYSTEM.<br>N:<br>SHALL BE INSTALLED<br>MOUNTED IN<br>F.F.<br>CINGS:<br>D TRAFFIC CONTROL                                                                                                                                                                                          |
| AS PER NFPA 1 18.2.2.5.4<br>KNOX-BOX 3200 SERIES<br>LIFT OFF DOOR MODEL<br>SECURITY:<br>BUILDING SECURITY IS PROVIDED BY APPR<br>LIGHTING WITH TOTAL SITE VISIBILITY. AS V<br>PLEASE SEE ATTACHED PAPER WORK FOR<br>AC EQUIPMENT:<br>ALL A/C EQUIPMENT IS LOCATED ON THE<br>ROOF DECK AND SURROUNDED BY 5'-0"<br>HIGH PARAPET WALL<br>WATER SEWER PROVIDER:<br>CITY OF OAKLAND PARK WATER AND<br>WASTE WATER SERVICES.                                                                                                                                                                                                                                                                                                                                                                                                                                                                                                                                                                                                                                                                                                                                                                                                                                                                                                                                                                                                                                                                                                                                                                                                                                                                                                                                                                                                                                                                                                                                                                                                                                                                                                                                                                                                                                   | THUNDERCLOUD GRA   ENGLEWOOD CLIFFS   EBONY KING 2132-20   ALL PAINT BENJAMIN   ROPRIATE LOCKING DEVIC   WELL AS ALARM SYSTEM A   MORE DETAIL.   FIRE PROTECTIO   FIRE EXTINGUISHER   TAGGED AND WALL   BRACKETS @ 45" A.F   ALL DIRECTIONAL AND   PAVEMENT MARKINGS   THERMOPLASTIC AS F                                                                                                                                                                                                                                                                                                                                                                                                                                                                         | AY 2124-40 - OVERHANG<br>1607 - MAIN<br>- ACCENT BANDS<br>MOORE<br>ES, ADEQUATE<br>AND A C.C. SYSTEM.<br>N:<br>SHALL BE INSTALLED<br>MOUNTED IN<br>F.F.<br>CINGS:<br>D TRAFFIC CONTROL<br>S SHALL BE                                                                                                                                                                            |
| AS PER NFPA 1 18.2.2.5.4<br>KNOX-BOX 3200 SERIES<br>LIFT OFF DOOR MODEL<br>SECURITY:<br>BUILDING SECURITY IS PROVIDED BY APPR<br>LIGHTING WITH TOTAL SITE VISIBILITY. AS N<br>PLEASE SEE ATTACHED PAPER WORK FOR<br>AC EQUIPMENT:<br>ALL A/C EQUIPMENT IS LOCATED ON THE<br>ROOF DECK AND SURROUNDED BY 5'-0"<br>HIGH PARAPET WALL<br>WATER SEWER PROVIDER:<br>CITY OF OAKLAND PARK WATER AND<br>WASTE WATER SERVICES.<br>ANALYSIS:<br>BUILDING OCCUP. COMM.<br>GROUP M                                                                                                                                                                                                                                                                                                                                                                                                                                                                                                                                                                                                                                                                                                                                                                                                                                                                                                                                                                                                                                                                                                                                                                                                                                                                                                                                                                                                                                                                                                                                                                                                                                                                                                                                                                                  | THUNDERCLOUD GRA   ENGLEWOOD CLIFFS   EBONY KING 2132-20   ALL PAINT BENJAMIN   ROPRIATE LOCKING DEVIC   WELL AS ALARM SYSTEM A   MORE DETAIL.   FIRE PROTECTIO   FIRE EXTINGUISHER   TAGGED AND WALL   BRACKETS @ 45" A.F   ALL DIRECTIONAL AND   PAVEMENT MARKINGS   THERMOPLASTIC AS F                                                                                                                                                                                                                                                                                                                                                                                                                                                                         | AY 2124-40 - OVERHANG<br>1607 - MAIN<br>- ACCENT BANDS<br>MOORE<br>CES, ADEQUATE<br>AND A C.C. SYSTEM.<br>N:<br>SHALL BE INSTALLED<br>MOUNTED IN<br>F.F.<br>CINGS:<br>D TRAFFIC CONTROL<br>S SHALL BE<br>PER CITY STANDARDS.                                                                                                                                                    |
| AS PER NFPA 1 18.2.2.5.4<br>KNOX-BOX 3200 SERIES<br>LIFT OFF DOOR MODEL<br>SECURITY:<br>BUILDING SECURITY IS PROVIDED BY APPR<br>LIGHTING WITH TOTAL SITE VISIBILITY. AS N<br>PLEASE SEE ATTACHED PAPER WORK FOR<br>AC EQUIPMENT:<br>ALL A/C EQUIPMENT IS LOCATED ON THE<br>ROOF DECK AND SURROUNDED BY 5'-0"<br>HIGH PARAPET WALL<br>WATER SEWER PROVIDER:<br>CITY OF OAKLAND PARK WATER AND<br>WASTE WATER SERVICES.<br>ANALYSIS:<br>BUILDING OCCUP. COMM.<br>GROUP M                                                                                                                                                                                                                                                                                                                                                                                                                                                                                                                                                                                                                                                                                                                                                                                                                                                                                                                                                                                                                                                                                                                                                                                                                                                                                                                                                                                                                                                                                                                                                                                                                                                                                                                                                                                  | THUNDERCLOUD GRA   ENGLEWOOD CLIFFS   EBONY KING 2132-20   ALL PAINT BENJAMIN   ROPRIATE LOCKING DEVIC   WELL AS ALARM SYSTEM A   MORE DETAIL.   FIRE PROTECTIO   FIRE EXTINGUISHER   TAGGED AND WALL   BRACKETS @ 45" A.F   ALL DIRECTIONAL AND   PAVEMENT MARKINGS   THERMOPLASTIC AS F   FIRE RESISTANT   PRIMARY STRUC. FRAME   BEARING WALLS EXTERIOR                                                                                                                                                                                                                                                                                                                                                                                                        | AY 2124-40 - OVERHANG<br>1607 - MAIN<br>- ACCENT BANDS<br>MOORE<br>ES, ADEQUATE<br>AND A C.C. SYSTEM.<br>N:<br>SHALL BE INSTALLED<br>MOUNTED IN<br>F.F.<br>CINGS:<br>D TRAFFIC CONTROL<br>S SHALL BE<br>PER CITY STANDARDS.<br>REQUIREMENTS:<br>1 2<br>2 2                                                                                                                      |
| KNOX-BOX 3200 SERIES<br>LIFT OFF DOOR MODEL<br>SECURITY:<br>BUILDING SECURITY IS PROVIDED BY APPR<br>LIGHTING WITH TOTAL SITE VISIBILITY. AS M<br>PLEASE SEE ATTACHED PAPER WORK FOR<br>AC EQUIPMENT:<br>ALL A/C EQUIPMENT IS LOCATED ON THE<br>ROOF DECK AND SURROUNDED BY 5'-0"<br>HIGH PARAPET WALL<br>WATER SEWER PROVIDER:<br>CITY OF OAKLAND PARK WATER AND<br>WASTE WATER SERVICES.<br>ANALYSIS:<br>BUILDING OCCUP. COMM. GROUP M                                                                                                                                                                                                                                                                                                                                                                                                                                                                                                                                                                                                                                                                                                                                                                                                                                                                                                                                                                                                                                                                                                                                                                                                                                                                                                                                                                                                                                                                                                                                                                                                                                                                                                                                                                                                                 | THUNDERCLOUD GRA   ENGLEWOOD CLIFFS   EBONY KING 2132-20   ALL PAINT BENJAMIN   ROPRIATE LOCKING DEVIC   WELL AS ALARM SYSTEM A   MORE DETAIL.   FIRE PROTECTIO   FIRE EXTINGUISHER   TAGGED AND WALL   BRACKETS @ 45" A.F   ALL DIRECTIONAL AND   PAVEMENT MARKINGS   THERMOPLASTIC AS F   FIRE RESISTANT   PRIMARY STRUC. FRAME   BEARING WALLS INTERIOR                                                                                                                                                                                                                                                                                                                                                                                                        | AY 2124-40 - OVERHANG<br>1607 - MAIN<br>- ACCENT BANDS<br>MOORE<br>ES, ADEQUATE<br>AND A C.C. SYSTEM.<br>N:<br>SHALL BE INSTALLED<br>MOUNTED IN<br>F.F.<br>CINGS:<br>D TRAFFIC CONTROL<br>S SHALL BE<br>PER CITY STANDARDS.<br>REQUIREMENTS:<br>1 2<br>2 2<br>1 N/A                                                                                                             |
| AS PER NFPA 1 18.2.2.5.4<br>KNOX-BOX 3200 SERIES<br>LIFT OFF DOOR MODEL<br>SECURITY:<br>BUILDING SECURITY IS PROVIDED BY APPR<br>LIGHTING WITH TOTAL SITE VISIBILITY. AS N<br>PLEASE SEE ATTACHED PAPER WORK FOR<br>AC EQUIPMENT:<br>ALL A/C EQUIPMENT IS LOCATED ON THE<br>ROOF DECK AND SURROUNDED BY 5'-0"<br>HIGH PARAPET WALL<br>WATER SEWER PROVIDER:<br>CITY OF OAKLAND PARK WATER AND<br>WASTE WATER SERVICES.<br>ANALYSIS:<br>BUILDING OCCUP. COMM.<br>GROUP M                                                                                                                                                                                                                                                                                                                                                                                                                                                                                                                                                                                                                                                                                                                                                                                                                                                                                                                                                                                                                                                                                                                                                                                                                                                                                                                                                                                                                                                                                                                                                                                                                                                                                                                                                                                  | THUNDERCLOUD GRA   ENGLEWOOD CLIFFS   EBONY KING 2132-20   ALL PAINT BENJAMIN   ROPRIATE LOCKING DEVIC   WELL AS ALARM SYSTEM A   MORE DETAIL.   FIRE PROTECTIO   FIRE EXTINGUISHER   TAGGED AND WALL   BRACKETS @ 45" A.F   ALL DIRECTIONAL AND   PAVEMENT MARKINGS   THERMOPLASTIC AS F   FIRE RESISTANT   PRIMARY STRUC. FRAME   BEARING WALLS EXTERIOR                                                                                                                                                                                                                                                                                                                                                                                                        | AY 2124-40 - OVERHANG<br>1607 - MAIN<br>- ACCENT BANDS<br>MOORE<br>DES, ADEQUATE<br>AND A C.C. SYSTEM.<br>N:<br>SHALL BE INSTALLED<br>MOUNTED IN<br>F.F.<br>XINGS:<br>D TRAFFIC CONTROL<br>S SHALL BE<br>PER CITY STANDARDS.<br>REQUIREMENTS:<br>1 2<br>2 2<br>1 N/A<br>NA<br>NA                                                                                                |
| AS PER NFPA 1 18.2.2.5.4<br>KNOX-BOX 3200 SERIES<br>LIFT OFF DOOR MODEL<br>SECURITY:<br>BUILDING SECURITY IS PROVIDED BY APPR<br>LIGHTING WITH TOTAL SITE VISIBILITY. AS M<br>PLEASE SEE ATTACHED PAPER WORK FOR<br>AC EQUIPMENT:<br>ALL A/C EQUIPMENT IS LOCATED ON THE<br>ROOF DECK AND SURROUNDED BY 5'-0"<br>HIGH PARAPET WALL<br>WATER SEWER PROVIDER:<br>CITY OF OAKLAND PARK WATER AND<br>WASTE WATER SERVICES.<br>ANALYSIS:<br>BUILDING OCCUP. COMM. GROUP M<br>TYPE OF CONST. IIIB                                                                                                                                                                                                                                                                                                                                                                                                                                                                                                                                                                                                                                                                                                                                                                                                                                                                                                                                                                                                                                                                                                                                                                                                                                                                                                                                                                                                                                                                                                                                                                                                                                                                                                                                                              | THUNDERCLOUD GRA   ENGLEWOOD CLIFFS   EBONY KING 2132-20   ALL PAINT BENJAMIN   ROPRIATE LOCKING DEVIC   WELL AS ALARM SYSTEM   MORE DETAIL.   FIRE PROTECTIO   FIRE EXTINGUISHER   TAGGED AND WALL   BRACKETS @ 45" A.F   PAVEMENT MARKINGS   THERMOPLASTIC AS F   FIRE RESISTANT   PRIMARY STRUC. FRAME   BEARING WALLS INTERIOR   NON BEARING WALLS INTERIOR                                                                                                                                                                                                                                                                                                                                                                                                   | AY 2124-40 - OVERHANG<br>1607 - MAIN<br>- ACCENT BANDS<br>MOORE<br>DES, ADEQUATE<br>AND A C.C. SYSTEM.<br>N:<br>SHALL BE INSTALLED<br>MOUNTED IN<br>F.F.<br>XINGS:<br>D TRAFFIC CONTROL<br>S SHALL BE<br>PER CITY STANDARDS.<br>REQUIREMENTS:<br>1 2<br>2 2<br>1 N/A<br>NA<br>NA                                                                                                |
| AS PER NFPA 1 18.2.2.5.4<br>KNOX-BOX 3200 SERIES<br>LIFT OFF DOOR MODEL<br>SECURITY:<br>BUILDING SECURITY IS PROVIDED BY APPR<br>LIGHTING WITH TOTAL SITE VISIBILITY. AS V<br>PLEASE SEE ATTACHED PAPER WORK FOR<br>AC EQUIPMENT:<br>ALL A/C EQUIPMENT IS LOCATED ON THE<br>ROOF DECK AND SURROUNDED BY 5'-0"<br>HIGH PARAPET WALL<br>WATER SEWER PROVIDER:<br>CITY OF OAKLAND PARK WATER AND<br>WASTE WATER SERVICES.<br>ANALYSIS:<br>BUILDING OCCUP. COMM.<br>TYPE OF CONST.<br>IIIB<br>TOTAL<br>1479 SF                                                                                                                                                                                                                                                                                                                                                                                                                                                                                                                                                                                                                                                                                                                                                                                                                                                                                                                                                                                                                                                                                                                                                                                                                                                                                                                                                                                                                                                                                                                                                                                                                                                                                                                                               | THUNDERCLOUD GRA   ENGLEWOOD CLIFFS   EBONY KING 2132-20   ALL PAINT BENJAMIN   ROPRIATE LOCKING DEVIC   WELL AS ALARM SYSTEM A   MORE DETAIL.   FIRE PROTECTIO   FIRE EXTINGUISHER   TAGGED AND WALL   BRACKETS @ 45" A.F   PAVEMENT MARKINGS   THERMOPLASTIC AS F   FIRE RESISTANT   PRIMARY STRUC. FRAME   BEARING WALLS INTERIOR   NON BEARING WALLS INTERIOR   NON BEARING WALLS INTERIOR                                                                                                                                                                                                                                                                                                                                                                    | AY 2124-40 - OVERHANG<br>1607 - MAIN<br>- ACCENT BANDS<br>MOORE<br>CES, ADEQUATE<br>AND A C.C. SYSTEM.<br>SHALL BE INSTALLED<br>MOUNTED IN<br>F.F.                                                                                                                                                                                                                              |
| AS PER NFPA 1 18.2.2.5.4<br>KNOX-BOX 3200 SERIES<br>LIFT OFF DOOR MODEL<br>SECURITY:<br>BUILDING SECURITY IS PROVIDED BY APPR<br>LIGHTING WITH TOTAL SITE VISIBILITY. AS M<br>PLEASE SEE ATTACHED PAPER WORK FOR<br>AC EQUIPMENT:<br>ALL A/C EQUIPMENT IS LOCATED ON THE<br>ROOF DECK AND SURROUNDED BY 5'-0"<br>HIGH PARAPET WALL<br>WATER SEWER PROVIDER:<br>CITY OF OAKLAND PARK WATER AND<br>WASTE WATER SERVICES.<br>ANALYSIS:<br>BUILDING OCCUP. COMM. GROUP M<br>TYPE OF CONST. IIIB                                                                                                                                                                                                                                                                                                                                                                                                                                                                                                                                                                                                                                                                                                                                                                                                                                                                                                                                                                                                                                                                                                                                                                                                                                                                                                                                                                                                                                                                                                                                                                                                                                                                                                                                                              | THUNDERCLOUD GRA<br>ENGLEWOOD CLIFFS<br>EBONY KING 2132-20<br>ALL PAINT BENJAMIN<br>ROPRIATE LOCKING DEVIC<br>WELL AS ALARM SYSTEM A<br>MORE DETAIL.<br>FIRE PROTECTIO<br>FIRE EXTINGUISHER<br>TAGGED AND WALL<br>BRACKETS @ 45" A.F<br>PAVEMENT MARKINGS<br>THERMOPLASTIC AS F<br>FIRE RESISTANT<br>PRIMARY STRUC. FRAME<br>BEARING WALLS INTERIOR<br>NON BEARING WALLS INTER<br>FLOOR. CONT. & SEC MEMBER                                                                                                                                                                                                                                                                                                                                                       | AY 2124-40 - OVERHANG<br>1607 - MAIN<br>- ACCENT BANDS<br>MOORE<br>ES, ADEQUATE<br>AND A C.C. SYSTEM.<br>N:<br>SHALL BE INSTALLED<br>MOUNTED IN<br>F.F.<br>SHALL BE<br>PER CITY STANDARDS.<br>REQUIREMENTS:<br>1 2<br>2 2<br>1 N/A<br>RIOR 0 DRYWALL<br>ER 1 CONCRETE<br>1 CONCRETE                                                                                             |
| AS PER NFPA 1 18.2.2.5.4<br>KNOX-BOX 3200 SERIES<br>LIFT OFF DOOR MODEL<br>SECURITY:<br>BUILDING SECURITY IS PROVIDED BY APPR<br>LIGHTING WITH TOTAL SITE VISIBILITY. AS V<br>PLEASE SEE ATTACHED PAPER WORK FOR<br>AC EQUIPMENT:<br>ALL A/C EQUIPMENT IS LOCATED ON THE<br>ROOF DECK AND SURROUNDED BY 5'-0"<br>HIGH PARAPET WALL<br>WATER SEWER PROVIDER:<br>CITY OF OAKLAND PARK WATER AND<br>WASTE WATER SERVICES.<br>ANALYSIS:<br>BUILDING OCCUP. COMM.<br>TYPE OF CONST.<br>IIIB<br>TOTAL<br>1479 SF                                                                                                                                                                                                                                                                                                                                                                                                                                                                                                                                                                                                                                                                                                                                                                                                                                                                                                                                                                                                                                                                                                                                                                                                                                                                                                                                                                                                                                                                                                                                                                                                                                                                                                                                               | THUNDERCLOUD GRA   ENGLEWOOD CLIFFS   EBONY KING 2132-20   ALL PAINT BENJAMIN   ROPRIATE LOCKING DEVICATION   WELL AS ALARM SYSTEM AND ALL PAINT BENJAMIN   ROPRIATE LOCKING DEVICATION   WELL AS ALARM SYSTEM AND ALL PAINT BENJAMIN   PIRE PROTECTIO   FIRE PROTECTIO   FIRE EXTINGUISHER   TAGGED AND WALL   BRACKETS @ 45" A.F   PAVEMENT MARKINGS   THERMOPLASTIC AS F   PRIMARY STRUC. FRAME   BEARING WALLS INTERIOR   NON BEARING WALLS INTERIOR   NON BEARING WALLS INTER   FLOOR. CONT. & SEC MEMBER                                                                                                                                                                                                                                                    | AY 2124-40 - OVERHANG<br>1607 - MAIN<br>- ACCENT BANDS<br>MOORE<br>ES, ADEQUATE<br>AND A C.C. SYSTEM.<br>N:<br>SHALL BE INSTALLED<br>MOUNTED IN<br>F.F.<br>SHALL BE<br>PER CITY STANDARDS.<br>REQUIREMENTS:<br>1 2<br>2 2<br>1 N/A<br>RIOR 0 DRYWALL<br>ER 1 CONCRETE<br>1 CONCRETE                                                                                             |
| AS PER NFPA 1 18.2.2.5.4<br>KNOX-BOX 3200 SERIES<br>LIFT OFF DOOR MODEL<br>SECURITY:<br>BUILDING SECURITY IS PROVIDED BY APPR<br>LIGHTING WITH TOTAL SITE VISIBILITY. AS M<br>PLEASE SEE ATTACHED PAPER WORK FOR<br>AC EQUIPMENT:<br>ALL A/C EQUIPMENT IS LOCATED ON THE<br>ROOF DECK AND SURROUNDED BY 5'-0"<br>HIGH PARAPET WALL<br>WATER SEWER PROVIDER:<br>CITY OF OAKLAND PARK WATER AND<br>WASTE WATER SERVICES.<br>ANALYSIS:<br>BUILDING OCCUP. COMM.<br>TYPE OF CONST.<br>IIIB<br>TOTAL<br>1479 SF<br>NOTES:<br>• PARKING SPACES AND ACCESS AISLES SF<br>NOT EXCEEDING 1:48.<br>• THE MAXIMUM SLOPE OF RAMP SHALL BE<br>• CURB RAMP SHALL HAVE FLARED SIDES V                                                                                                                                                                                                                                                                                                                                                                                                                                                                                                                                                                                                                                                                                                                                                                                                                                                                                                                                                                                                                                                                                                                                                                                                                                                                                                                                                                                                                                                                                                                                                                                    | THUNDERCLOUD GRA   ENGLEWOOD CLIFFS   EBONY KING 2132-20   ALL PAINT BENJAMIN   ROPRIATE LOCKING DEVICATIONAL AS ALARM SYSTEM ANDRE DETAIL.   ROPRIATE LOCKING DEVICATIONAL AS ALARM SYSTEM ANDRE DETAIL.   FIRE PROTECTIO   FIRE EXTINGUISHER   TAGGED AND WALL   BRACKETS @ 45" A.F   ALL DIRECTIONAL AND   PAVEMENT MARKINGS   THERMOPLASTIC AS F   FIRE RESISTANT   PRIMARY STRUC. FRAME   BEARING WALLS EXTERIOR   NON BEARING WALLS INTER   FLOOR. CONT. & SEC MEMBER   HALL BE LEVEL WITH SUR   1:12.                                                                                                                                                                                                                                                      | AY 2124-40 - OVERHANG<br>1607 - MAIN<br>- ACCENT BANDS<br>MOORE<br>ES, ADEQUATE<br>AND A C.C. SYSTEM.                                                                                                                                                                                                                                                                           |
| AS PER NFPA 1 18.2.2.5.4<br>KNOX-BOX 3200 SERIES<br>LIFT OFF DOOR MODEL<br>SECURITY:<br>BUILDING SECURITY IS PROVIDED BY APPR<br>LIGHTING WITH TOTAL SITE VISIBILITY. AS M<br>PLEASE SEE ATTACHED PAPER WORK FOR<br>AC EQUIPMENT:<br>ALL A/C EQUIPMENT IS LOCATED ON THE<br>ROOF DECK AND SURROUNDED BY 5'-0"<br>HIGH PARAPET WALL<br>WATER SEWER PROVIDER:<br>CITY OF OAKLAND PARK WATER AND<br>WASTE WATER SERVICES.<br>ANALYSIS:<br>BUILDING OCCUP. COMM.<br>TYPE OF CONST.<br>IIIB<br>TOTAL<br>1479 SF<br>NOTES:<br>• PARKING SPACES AND ACCESS AISLES SF<br>NOT EXCEEDING 1:48.<br>• THE MAXIMUM SLOPE OF RAMP SHALL BE                                                                                                                                                                                                                                                                                                                                                                                                                                                                                                                                                                                                                                                                                                                                                                                                                                                                                                                                                                                                                                                                                                                                                                                                                                                                                                                                                                                                                                                                                                                                                                                                                             | THUNDERCLOUD GRA   ENGLEWOOD CLIFFS   EBONY KING 2132-20   ALL PAINT BENJAMIN   ROPRIATE LOCKING DEVIC   WELL AS ALARM SYSTEM   MORE DETAIL.   FIRE PROTECTIO   FIRE EXTINGUISHER   TAGGED AND WALL   BRACKETS @ 45" A.F   ALL DIRECTIONAL AND   PAVEMENT MARKINGS   THERMOPLASTIC AS F   PRIMARY STRUC. FRAME   BEARING WALLS INTERIOR   NON BEARING WALLS INTER   FLOOR. CONT. & SEC MEMBER   HALL BE LEVEL WITH SUR   1112.                                                                                                                                                                                                                                                                                                                                    | AY 2124-40 - OVERHANG<br>1607 - MAIN<br>- ACCENT BANDS<br>MOORE<br>CES, ADEQUATE<br>AND A C.C. SYSTEM.<br>N:<br>SHALL BE INSTALLED<br>MOUNTED IN<br>F.F.<br>XINGS:<br>D TRAFFIC CONTROL<br>S SHALL BE<br>PER CITY STANDARDS.<br>REQUIREMENTS:<br>1 2<br>2 2<br>1 N/A<br>RIOR 0 DRYWALL<br>ER 1 CONCRETE<br>1 CONCRETE<br>1 CONCRETE<br>5 ACE SLOPES<br>EDING A RATION           |
| AS PER NFPA 1 18.2.2.5.4<br>KNOX-BOX 3200 SERIES<br>LIFT OFF DOOR MODEL<br>SECURITY:<br>BUILDING SECURITY IS PROVIDED BY APPR<br>LIGHTING WITH TOTAL SITE VISIBILITY. AS N<br>PLEASE SEE ATTACHED PAPER WORK FOR<br>AC EQUIPMENT:<br>ALL A/C EQUIPMENT IS LOCATED ON THE<br>ROOF DECK AND SURROUNDED BY 5'-0"<br>HIGH PARAPET WALL<br>WATER SEWER PROVIDER:<br>CITY OF OAKLAND PARK WATER AND<br>WASTE WATER SERVICES.<br>ANALYSIS:<br>BUILDING OCCUP. COMM. GROUP M<br>TYPE OF CONST. IIIB<br>TOTAL 1479 SF<br>NOTES:<br>• PARKING SPACES AND ACCESS AISLES SH<br>NOT EXCEEDING 1:48.<br>• THE MAXIMUM SLOPE OF RAMP SHALL BE<br>• CURB RAMP SHALL HAVE FLARED SIDES V<br>OF 1:12                                                                                                                                                                                                                                                                                                                                                                                                                                                                                                                                                                                                                                                                                                                                                                                                                                                                                                                                                                                                                                                                                                                                                                                                                                                                                                                                                                                                                                                                                                                                                                       | THUNDERCLOUD GRANCE   ENGLEWOOD CLIFFS   EBONY KING 2132-20   ALL PAINT BENJAMIN   ROPRIATE LOCKING DEVICATION   ROPRIATE LOCKING DEVICATION   WELL AS ALARM SYSTEM   MORE DETAIL.   FIRE PROTECTIO   FIRE EXTINGUISHER   TAGGED AND WALL   BRACKETS @ 45" A.F   ALL DIRECTIONAL AND   PAVEMENT MARKINGS   THERMOPLASTIC AS F   FIRE RESISTANT   PRIMARY STRUC. FRAME   BEARING WALLS INTERIOR   NON BEARING WALLS INTERIOR   NON BEARING WALLS INTERIOR   ROOF CONT. & SEC MEMBER                                                                                                                                                                                                                                                                                | AY 2124-40 - OVERHANG<br>1607 - MAIN<br>- ACCENT BANDS<br>MOORE<br>ES, ADEQUATE<br>AND A C.C. SYSTEM.<br>SHALL BE INSTALLED<br>MOUNTED IN<br>F.F.<br>SHALL BE INSTALLED<br>MOUNTED IN<br>F.F.<br>SHALL BE<br>PER CITY STANDARDS.<br>REQUIREMENTS:<br>1 2<br>2 2<br>1 N/A<br>ROR 0 DRYWALL<br>ER 1 CONCRETE<br>1 CONCRETE<br>1 CONCRETE<br>FACE SLOPES<br>EDING A RATION<br>ATER |
| AS PER NFPA 1 18.2.2.5.4<br>KNOX-BOX 3200 SERIES<br>LIFT OFF DOOR MODEL<br>SECURITY:<br>BUILDING SECURITY IS PROVIDED BY APPR<br>LIGHTING WITH TOTAL SITE VISIBILITY. AS V<br>PLEASE SEE ATTACHED PAPER WORK FOR<br>AC EQUIPMENT:<br>ALL A/C EQUIPMENT IS LOCATED ON THE<br>ROOF DECK AND SURROUNDED BY 5'-0"<br>HIGH PARAPET WALL<br>WATER SEWER PROVIDER:<br>CITY OF OAKLAND PARK WATER AND<br>WASTE WATER SERVICES.<br>ANALYSIS:<br>BUILDING OCCUP. COMM. GROUP M<br>TYPE OF CONST. IIIB<br>TOTAL 1479 SF<br>NOTES:<br>• PARKING SPACES AND ACCESS AISLES SI<br>NOT EXCEEDING 1:48.<br>• THE MAXIMUM SLOPE OF RAMP SHALL BE<br>• CURB RAMP SHALL HAVE FLARED SIDES V<br>OF 1:12<br>• SITE OR BUILDING METHODS USED TO CO                                                                                                                                                                                                                                                                                                                                                                                                                                                                                                                                                                                                                                                                                                                                                                                                                                                                                                                                                                                                                                                                                                                                                                                                                                                                                                                                                                                                                                                                                                                              | THUNDERCLOUD GRANCE   ENGLEWOOD CLIFFS   EBONY KING 2132-20   ALL PAINT BENJAMIN   ROPRIATE LOCKING DEVICATION   ROPRIATE LOCKING DEVICATION   WELL AS ALARM SYSTEM   MORE DETAIL.   FIRE PROTECTIO   FIRE EXTINGUISHER   TAGGED AND WALL   BRACKETS @ 45" A.F   ALL DIRECTIONAL AND   PAVEMENT MARKINGS   THERMOPLASTIC AS F   FIRE RESISTANT   PRIMARY STRUC. FRAME   BEARING WALLS INTERIOR   NON BEARING WALLS INTERIOR   NON BEARING WALLS INTERIOR   ROOF CONT. & SEC MEMBER                                                                                                                                                                                                                                                                                | AY 2124-40 - OVERHANG<br>1607 - MAIN<br>- ACCENT BANDS<br>MOORE<br>ES, ADEQUATE<br>AND A C.C. SYSTEM.<br>SHALL BE INSTALLED<br>MOUNTED IN<br>F.F.<br>SHALL BE INSTALLED<br>MOUNTED IN<br>F.F.<br>SHALL BE<br>PER CITY STANDARDS.<br>REQUIREMENTS:<br>1 2<br>2 2<br>1 N/A<br>ROR 0 DRYWALL<br>ER 1 CONCRETE<br>1 CONCRETE<br>1 CONCRETE<br>FACE SLOPES<br>EDING A RATION<br>ATER |
| AS PER NFPA 1 18.2.2.5.4<br>KNOX-BOX 3200 SERIES<br>LIFT OFF DOOR MODEL<br>SECURITY:<br>BUILDING SECURITY IS PROVIDED BY APPR<br>LIGHTING WITH TOTAL SITE VISIBILITY. AS M<br>PLEASE SEE ATTACHED PAPER WORK FOR<br>AC EQUIPMENT:<br>ALL A/C EQUIPMENT IS LOCATED ON THE<br>ROOF DECK AND SURROUNDED BY 5'-0"<br>HIGH PARAPET WALL<br>WATER SEWER PROVIDER:<br>CITY OF OAKLAND PARK WATER AND<br>WASTE WATER SERVICES.<br>ANALYSIS:<br>BUILDING OCCUP. COMM.<br>TYPE OF CONST.<br>IIIB<br>TOTAL<br>I 479 SF<br>NOTES:<br>• PARKING SPACES AND ACCESS AISLES SH<br>NOT EXCEEDING 1:48.<br>• THE MAXIMUM SLOPE OF RAMP SHALL BE<br>• CURB RAMP SHALL HAVE FLARED SIDES V<br>OF 1:12<br>• SITE OR BUILDING METHODS USED TO CO<br>• DOORS AND WINDOWS ARE IMPACT PROC<br>OTHER APPLICABLE CODES:<br>A. 2017 FLORIDA BUILDING CODE (6TH EDIT                                                                                                                                                                                                                                                                                                                                                                                                                                                                                                                                                                                                                                                                                                                                                                                                                                                                                                                                                                                                                                                                                                                                                                                                                                                                                                                                                                                                                  | THUNDERCLOUD GR/<br>ENGLEWOOD CLIFFS<br>EBONY KING 2132-20<br>ALL PAINT BENJAMIN   ROPRIATE LOCKING DEVIC<br>WELL AS ALARM SYSTEM &<br>MORE DETAIL.   FIRE PROTECTIO<br>FIRE EXTINGUISHER<br>TAGGED AND WALL<br>BRACKETS @ 45" A.F   PAVEMENT MARK<br>BRACKETS @ 45" A.F   PAVEMENT MARKINGS<br>THERMOPLASTIC AS F   FIRE RESISTANT   PRIMARY STRUC. FRAME   BEARING WALLS EXTERIOR   NON BEARING WALLS INTERIOR   HALL BE LEVEL WITH SUR   1:12.   WITH A SLOPE NOT EXCEE   ONSERVE ENERGY AND W/<br>DF, NO SHUTTERS REQUIF                                                                                                                  | AY 2124-40 - OVERHANG<br>1607 - MAIN<br>- ACCENT BANDS<br>MOORE<br>ES, ADEQUATE<br>AND A C.C. SYSTEM.<br>SHALL BE INSTALLED<br>MOUNTED IN<br>F.F.<br>SHALL BE INSTALLED<br>MOUNTED IN<br>F.F.<br>SHALL BE<br>PER CITY STANDARDS.<br>REQUIREMENTS:<br>1 2<br>2 2<br>1 N/A<br>ROR 0 DRYWALL<br>ER 1 CONCRETE<br>1 CONCRETE<br>1 CONCRETE<br>FACE SLOPES<br>EDING A RATION<br>ATER |
| AS PER NFPA 1 18.2.2.5.4<br>KNOX-BOX 3200 SERIES<br>LIFT OFF DOOR MODEL<br>SECURITY:<br>BUILDING SECURITY IS PROVIDED BY APPR<br>LIGHTING WITH TOTAL SITE VISIBILITY. AS V<br>PLEASE SEE ATTACHED PAPER WORK FOR<br>AC EQUIPMENT:<br>ALL A/C EQUIPMENT IS LOCATED ON THE<br>ROOF DECK AND SURROUNDED BY 5'-0"<br>HIGH PARAPET WALL<br>WATER SEWER PROVIDER:<br>CITY OF OAKLAND PARK WATER AND<br>WASTE WATER SERVICES.<br>ANALYSIS:<br>BUILDING OCCUP. COMM. GROUP M<br>TYPE OF CONST. IIIB<br>TOTAL 1479 SF<br>NOTES:<br>PARKING SPACES AND ACCESS AISLES SF<br>NOT EXCEEDING 1:48.<br>THE MAXIMUM SLOPE OF RAMP SHALL BE<br>CURB RAMP SHALL HAVE FLARED SIDES V<br>OF 1:12<br>SITE OR BUILDING METHODS USED TO CO<br>DOORS AND WINDOWS ARE IMPACT PROC                                                                                                                                                                                                                                                                                                                                                                                                                                                                                                                                                                                                                                                                                                                                                                                                                                                                                                                                                                                                                                                                                                                                                                                                                                                                                                                                                                                                                                                                                                 | THUNDERCLOUD GR/<br>ENGLEWOOD CLIFFS<br>EBONY KING 2132-20<br>ALL PAINT BENJAMIN   ROPRIATE LOCKING DEVIC<br>WELL AS ALARM SYSTEM &<br>MORE DETAIL.   FIRE PROTECTIO<br>FIRE EXTINGUISHER<br>TAGGED AND WALL<br>BRACKETS @ 45" A.F   PAVEMENT MARK<br>BRACKETS @ 45" A.F   PAVEMENT MARKINGS<br>THERMOPLASTIC AS F   FIRE RESISTANT   PRIMARY STRUC. FRAME   BEARING WALLS EXTERIOR   NON BEARING WALLS INTERIOR   HALL BE LEVEL WITH SUR   1:12.   WITH A SLOPE NOT EXCEE   ONSERVE ENERGY AND W/<br>DF, NO SHUTTERS REQUIF                                                                                                                  | AY 2124-40 - OVERHANG<br>1607 - MAIN<br>- ACCENT BANDS<br>MOORE<br>ES, ADEQUATE<br>AND A C.C. SYSTEM.<br>SHALL BE INSTALLED<br>MOUNTED IN<br>F.F.<br>SHALL BE INSTALLED<br>MOUNTED IN<br>F.F.<br>SHALL BE<br>PER CITY STANDARDS.<br>REQUIREMENTS:<br>1 2<br>2 2<br>1 N/A<br>ROR 0 DRYWALL<br>ER 1 CONCRETE<br>1 CONCRETE<br>1 CONCRETE<br>FACE SLOPES<br>EDING A RATION<br>ATER |
| AS PER NFPA 1 18.2.2.5.4<br>KNOX-BOX 3200 SERIES<br>LIFT OFF DOOR MODEL<br>SECURITY:<br>BUILDING SECURITY IS PROVIDED BY APPR<br>LIGHTING WITH TOTAL SITE VISIBILITY. AS M<br>PLEASE SEE ATTACHED PAPER WORK FOR<br>AC EQUIPMENT:<br>ALL A/C EQUIPMENT IS LOCATED ON THE<br>ROOF DECK AND SURROUNDED BY 5'-0"<br>HIGH PARAPET WALL<br>WATER SEWER PROVIDER:<br>CITY OF OAKLAND PARK WATER AND<br>WASTE WATER SERVICES.<br>ANALYSIS:<br>BUILDING OCCUP. COMM. GROUP M<br>TYPE OF CONST. IIIB<br>TOTAL 1479 SF<br>NOTES:<br>• PARKING SPACES AND ACCESS AISLES SF<br>NOT EXCEEDING 1:48.<br>• THE MAXIMUM SLOPE OF RAMP SHALL BE<br>• CURB RAMP SHALL HAVE FLARED SIDES V<br>OF 1:12<br>• SITE OR BUILDING METHODS USED TO CO<br>• DOORS AND WINDOWS ARE IMPACT PROC<br>OTHER APPLICABLE CODES:<br>A. 2017 FLORIDA BUILDING CODE (6TH EDIT<br>B. 2017 FLORIDA BUILDING CODE<br>C. 2017 FLORIDA MECHANICAL CODE<br>D. 2017 TEST PROTOCOLS FOR HIGH VELOO                                                                                                                                                                                                                                                                                                                                                                                                                                                                                                                                                                                                                                                                                                                                                                                                                                                                                                                                                                                                                                                                                                                               | THUNDERCLOUD GRA<br>ENGLEWOOD CLIFFS<br>EBONY KING 2132-20<br>ALL PAINT BENJAMIN<br>ROPRIATE LOCKING DEVICATION<br>WELL AS ALARM SYSTEM A<br>MORE DETAIL.<br>FIRE PROTECTIO<br>FIRE EXTINGUISHER<br>TAGGED AND WALL<br>BRACKETS @ 45" A.F<br>PAVEMENT MARKINGS<br>THERMOPLASTIC AS F<br>FIRE RESISTANT<br>PRIMARY STRUC. FRAME<br>BEARING WALLS EXTERIOR<br>BEARING WALLS EXTERIOR<br>BEARING WALLS INTERIOR<br>NON BEARING WALLS INTER<br>FLOOR. CONT. & SEC MEMBER<br>NON BEARING WALLS INTERIOR<br>NON BEARING WALLS INTER<br>FLOOR. CONT. & SEC MEMBER<br>HALL BE LEVEL WITH SUR<br>1:12.<br>WITH A SLOPE NOT EXCEE<br>ONSERVE ENERGY AND WA<br>DF, NO SHUTTERS REQUIR<br>TION)<br>CITY HURRICANE ZONES                                                       | AY 2124-40 - OVERHANG<br>1607 - MAIN<br>- ACCENT BANDS<br>MOORE<br>ES, ADEQUATE<br>AND A C.C. SYSTEM.<br>SHALL BE INSTALLED<br>MOUNTED IN<br>F.F.<br>SHALL BE INSTALLED<br>MOUNTED IN<br>F.F.<br>SHALL BE<br>PER CITY STANDARDS.<br>REQUIREMENTS:<br>1 2<br>2 2<br>1 N/A<br>ROR 0 DRYWALL<br>ER 1 CONCRETE<br>1 CONCRETE<br>1 CONCRETE<br>FACE SLOPES<br>EDING A RATION<br>ATER |
| AS PER NFPA 1 18.2.2.5.4<br>KNOX-BOX 3200 SERIES<br>LIFT OFF DOOR MODEL<br>SECURITY:<br>BUILDING SECURITY IS PROVIDED BY APPR<br>LIGHTING WITH TOTAL SITE VISIBILITY. AS V<br>PLEASE SEE ATTACHED PAPER WORK FOR<br>AC EQUIPMENT:<br>ALL A/C EQUIPMENT IS LOCATED ON THE<br>ROOF DECK AND SURROUNDED BY 5'-0"<br>HIGH PARAPET WALL<br>WATER SEWER PROVIDER:<br>CITY OF OAKLAND PARK WATER AND<br>WASTE WATER SERVICES.<br>ANALYSIS:<br>BUILDING OCCUP. COMM. GROUP M<br>TYPE OF CONST. IIIB<br>TOTAL I479 SF<br>NOTES:<br>• PARKING SPACES AND ACCESS AISLES SF<br>NOT EXCEEDING 1:48.<br>• THE MAXIMUM SLOPE OF RAMP SHALL BE<br>• CURB RAMP SHALL HAVE FLARED SIDES V<br>OF 1:12<br>• SITE OR BUILDING METHODS USED TO CO<br>• DOORS AND WINDOWS ARE IMPACT PROC<br>OTHER APPLICABLE CODES:<br>A. 2017 FLORIDA BUILDING CODE (6TH EDIT<br>B. 2017 FLORIDA BUILDING CODE (6TH EDIT<br>B. 2017 FLORIDA BUILDING CODE<br>C. 2017 TEST PROTOCOLS FOR HIGH VELOO<br>E. 2017 TEST PROTOCOLS FOR HIGH VELOO<br>A. 2017 TEST PROTOCOLS FOR HIGH VELOO<br>B. 2017 TEST PROTOCOLS FOR HIGH VELOO<br>B. 2017 TEST PROTOCOLS FOR HIGH VELOO<br>C. 2017 TEST PROTOCOLS FOR HIGH VELOO<br>B. 2017 T | THUNDERCLOUD GR/<br>ENGLEWOOD CLIFFS<br>EBONY KING 2132-20<br>ALL PAINT BENJAMIN   ROPRIATE LOCKING DEVICATION<br>ALL PAINT BENJAMIN   ROPRIATE LOCKING DEVICATION<br>WELL AS ALARM SYSTEM AND<br>WELL AS ALARM SYSTEM AND<br>MORE DETAIL.   FIRE PROTECTIO<br>FIRE EXTINGUISHER<br>TAGGED AND WALL<br>BRACKETS @ 45" A.F   PAVEMENT MARKINGS<br>THERMOPLASTIC AS F   PRIMARY STRUC. FRAME<br>BEARING WALLS EXTERIOR<br>BEARING WALLS INTERIOR<br>NON BEARING WALLS INTERIOR<br>NON BEARING WALLS INTERIOR<br>NON BEARING WALLS INTERIOR<br>NON BEARING WALLS INTERIOR   HALL BE LEVEL WITH SUR<br>FLOOR. CONT. & SEC MEMBER   HALL BE LEVEL WITH SUR<br>FLOOR CONT. SEC MEMBER   NONSERVE ENERGY AND W/<br>DF, NO SHUTTERS REQUIF   TION)   CITY HURRICANE ZONES | AY 2124-40 - OVERHANG<br>1607 - MAIN<br>- ACCENT BANDS<br>MOORE<br>                                                                                                                                                                                                                                                                                                             |
| AS PER NFPA 1 18.2.2.5.4<br>KNOX-BOX 3200 SERIES<br>LIFT OFF DOOR MODEL<br>SECURITY:<br>BUILDING SECURITY IS PROVIDED BY APPR<br>LIGHTING WITH TOTAL SITE VISIBILITY. AS M<br>PLEASE SEE ATTACHED PAPER WORK FOR<br>AC EQUIPMENT:<br>ALL A/C EQUIPMENT IS LOCATED ON THE<br>ROOF DECK AND SURROUNDED BY 5'-0"<br>HIGH PARAPET WALL<br>WATER SEWER PROVIDER:<br>CITY OF OAKLAND PARK WATER AND<br>WASTE WATER SERVICES.<br>ANALYSIS:<br>BUILDING OCCUP. COMM. GROUP M<br>TYPE OF CONST. IIIB<br>TOTAL 1479 SF<br>NOTES:<br>• PARKING SPACES AND ACCESS AISLES SH<br>NOT EXCEEDING 1:48.<br>• THE MAXIMUM SLOPE OF RAMP SHALL BE<br>• CURB RAMP SHALL HAVE FLARED SIDES V<br>OF 1:12<br>• SITE OR BUILDING METHODS USED TO CO<br>• DOORS AND WINDOWS ARE IMPACT PROC<br>OTHER APPLICABLE CODES:<br>A. 2017 FLORIDA BUILDING CODE (6TH EDIT<br>B. 2017 FLORIDA BUILDING CODE<br>C. 2017 FLORIDA BUILDING CODE<br>C. 2017 FLORIDA BUILDING CODE<br>C. 2017 FLORIDA PLUMBING CODE<br>C. 2017 NFPA 70 NATIONAL ELECTRIC CODE                                                                                                                                                                                                                                                                                                                                                                                                                                                                                                                                                                                                                                                                                                                                                                                                                                                                                         | THUNDERCLOUD GR/<br>ENGLEWOOD CLIFFS<br>EBONY KING 2132-20<br>ALL PAINT BENJAMIN   ROPRIATE LOCKING DEVIC<br>VELL AS ALARM SYSTEM.   MORE DETAIL.   FIRE PROTECTIO<br>FIRE EXTINGUISHER<br>TAGGED AND WALL<br>BRACKETS @ 45" A.F   PAVEMENT MARKINGS<br>THERMOPLASTIC AS F   PRIMARY STRUC. FRAME<br>BEARING WALLS EXTERIOR<br>BEARING WALLS EXTERIOR<br>NON BEARING WALLS INTERIOR<br>FLOOR. CONT. & SEC MEMBER   HALL BE LEVEL WITH SUR<br>1:12.   HALL BE LEVEL WITH SUR<br>2:1:12.   MORE DETAIL   TION)   CITY HURRICANE ZONES   DE FOR BUILDING CONST                                                                                                                                                                                                       | AY 2124-40 - OVERHANG<br>1607 - MAIN<br>- ACCENT BANDS<br>MOORE<br>                                                                                                                                                                                                                                                                                                             |