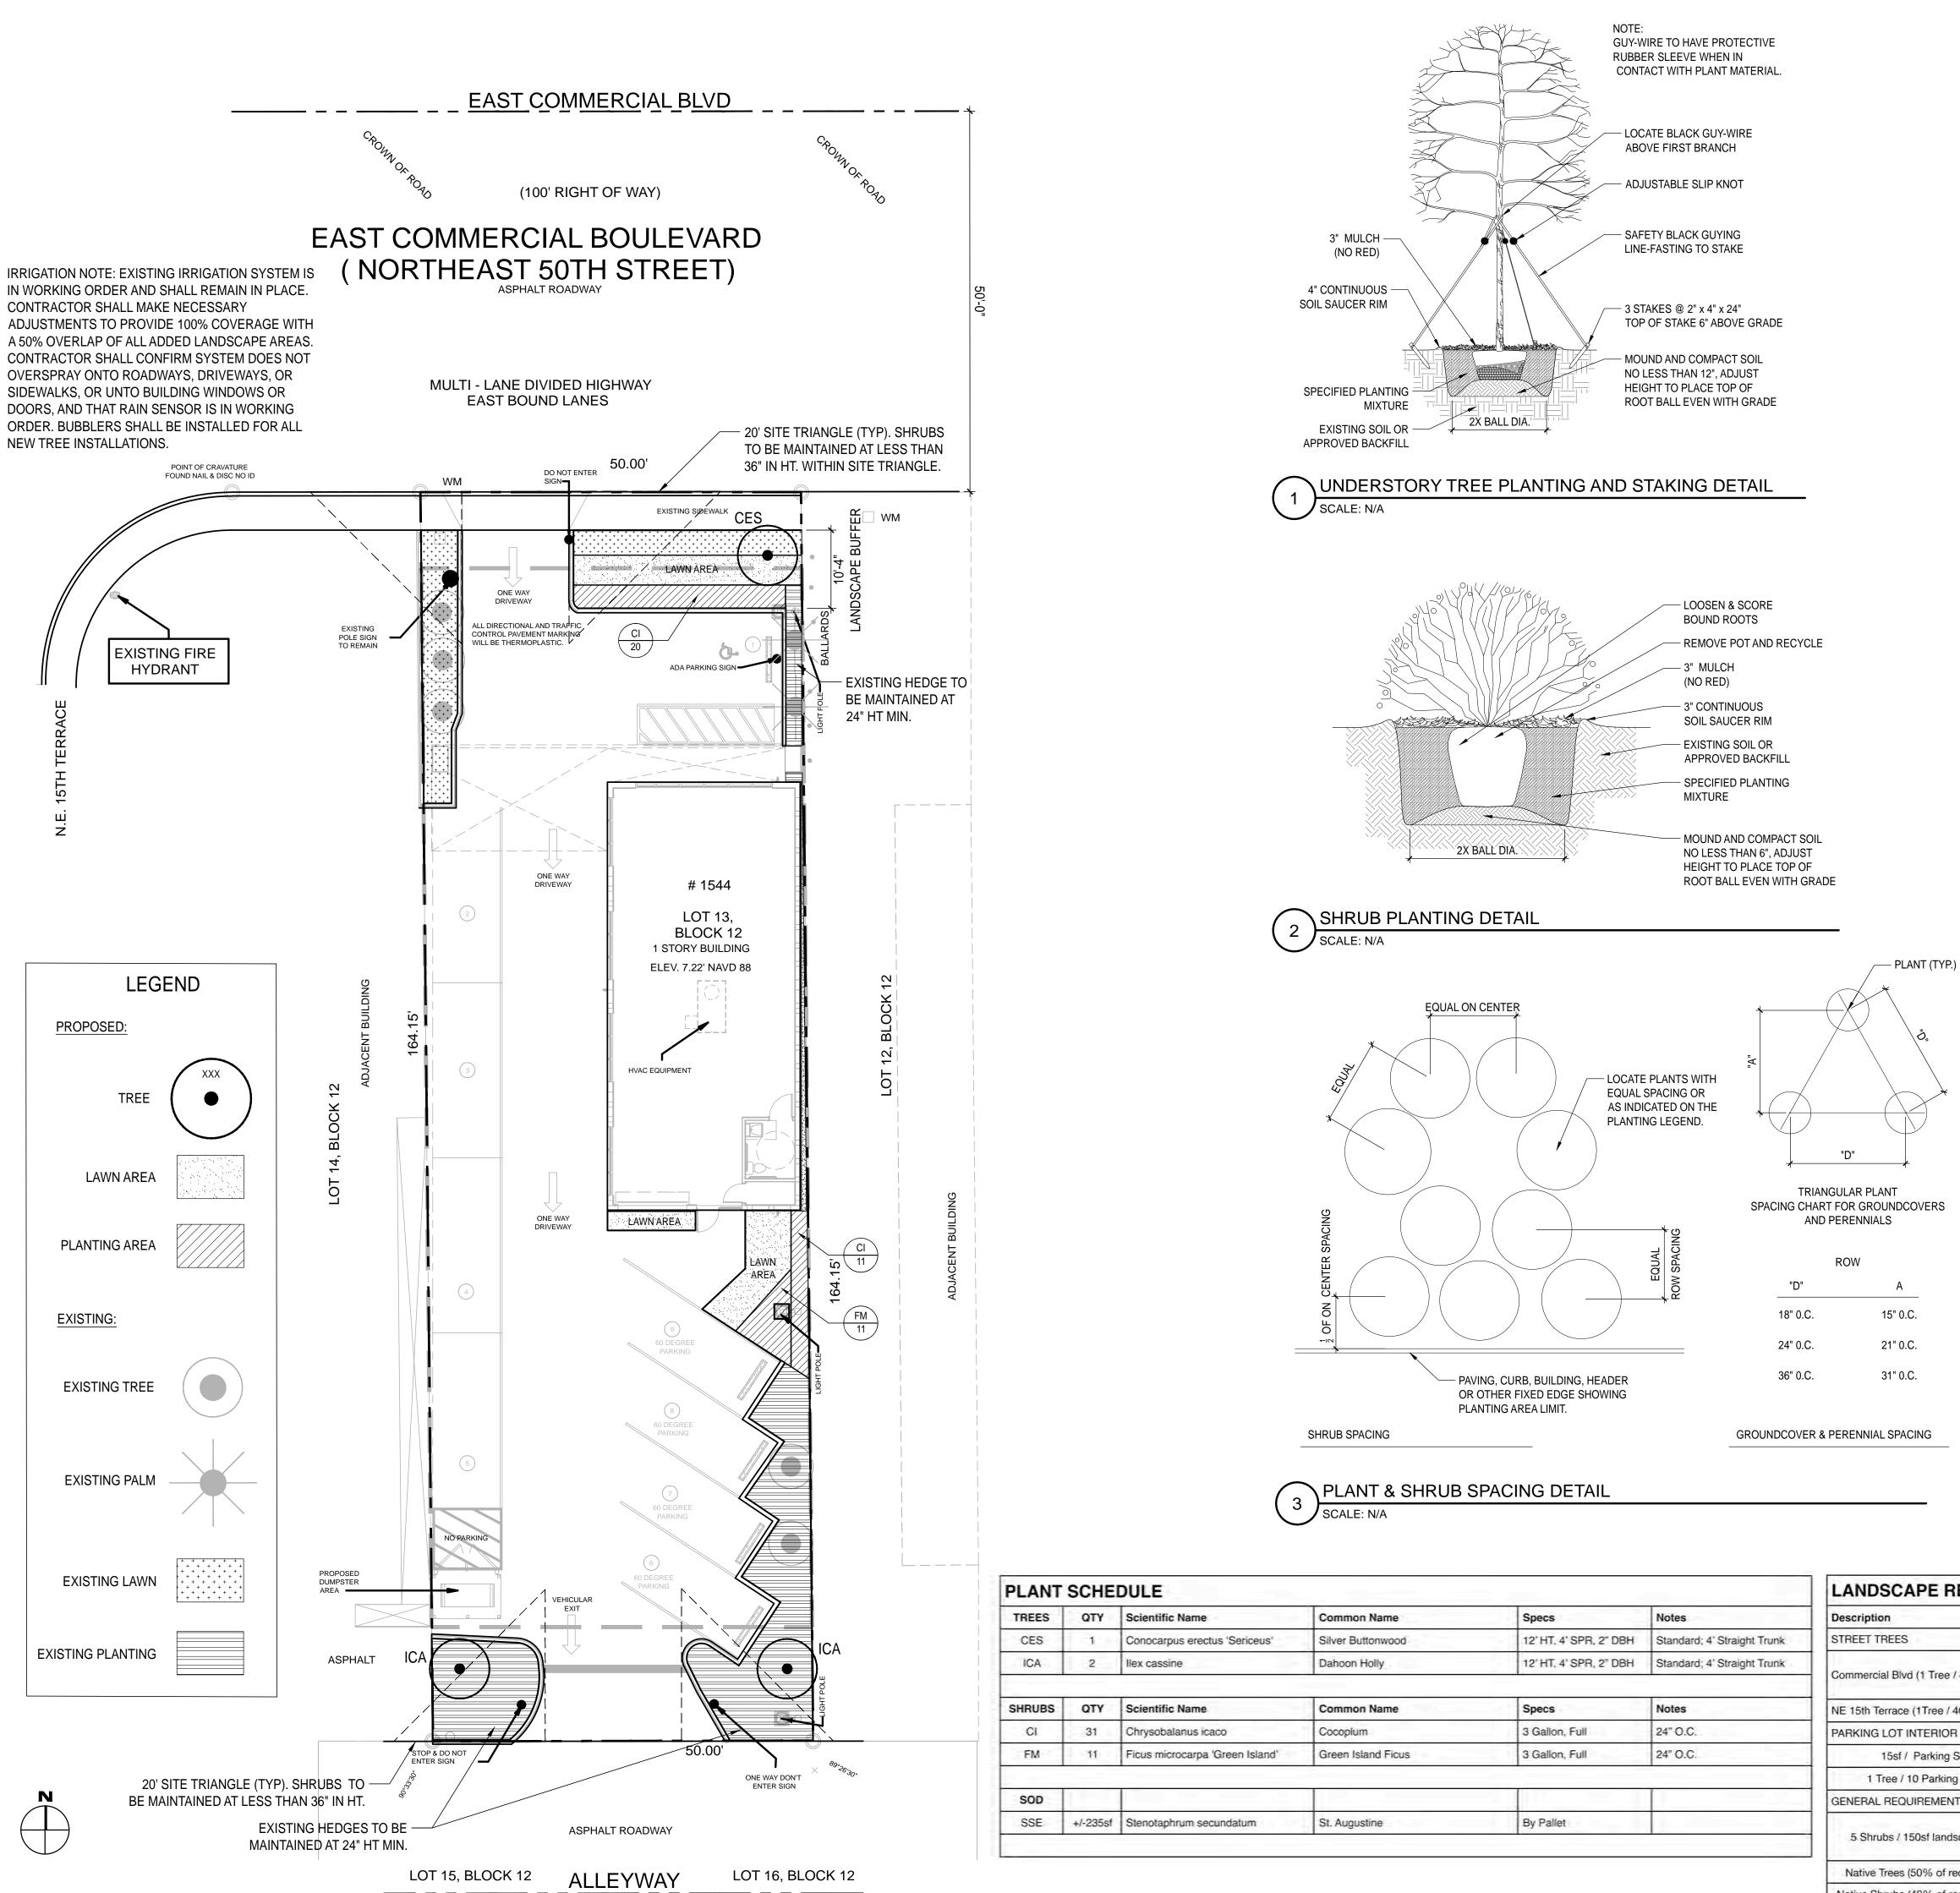

| SITE STATISTICS:<br><u>EXISTING:</u>                                                                                                                                                                                                                                                                                                                                                                                                                                                                                                                                                                                                                                                                                                                                                                                                                                                                                                                                                                                                                                                                                                                                                                                                                                                                                                                                                                                                                                                                                                                                                                                                                                                                                                                                                                                                                                                                                                                                                                                                                                                                                                                                                                                                                     | PROPOSED:                                                                                                                                                                                                                                                                                                                                                                                                                                                                                                                                                                                                                                                                                                                                                         |                                                                                                                                                                                                                                                                                                                                                                                 |
|----------------------------------------------------------------------------------------------------------------------------------------------------------------------------------------------------------------------------------------------------------------------------------------------------------------------------------------------------------------------------------------------------------------------------------------------------------------------------------------------------------------------------------------------------------------------------------------------------------------------------------------------------------------------------------------------------------------------------------------------------------------------------------------------------------------------------------------------------------------------------------------------------------------------------------------------------------------------------------------------------------------------------------------------------------------------------------------------------------------------------------------------------------------------------------------------------------------------------------------------------------------------------------------------------------------------------------------------------------------------------------------------------------------------------------------------------------------------------------------------------------------------------------------------------------------------------------------------------------------------------------------------------------------------------------------------------------------------------------------------------------------------------------------------------------------------------------------------------------------------------------------------------------------------------------------------------------------------------------------------------------------------------------------------------------------------------------------------------------------------------------------------------------------------------------------------------------------------------------------------------------|-------------------------------------------------------------------------------------------------------------------------------------------------------------------------------------------------------------------------------------------------------------------------------------------------------------------------------------------------------------------------------------------------------------------------------------------------------------------------------------------------------------------------------------------------------------------------------------------------------------------------------------------------------------------------------------------------------------------------------------------------------------------|---------------------------------------------------------------------------------------------------------------------------------------------------------------------------------------------------------------------------------------------------------------------------------------------------------------------------------------------------------------------------------|
| FOLIO #: 4942 14 12 0350<br>1544 E COMMERCIAL BLVD<br>COMMERCIAL ZONING B-1                                                                                                                                                                                                                                                                                                                                                                                                                                                                                                                                                                                                                                                                                                                                                                                                                                                                                                                                                                                                                                                                                                                                                                                                                                                                                                                                                                                                                                                                                                                                                                                                                                                                                                                                                                                                                                                                                                                                                                                                                                                                                                                                                                              |                                                                                                                                                                                                                                                                                                                                                                                                                                                                                                                                                                                                                                                                                                                                                                   | NG B-1                                                                                                                                                                                                                                                                                                                                                                          |
|                                                                                                                                                                                                                                                                                                                                                                                                                                                                                                                                                                                                                                                                                                                                                                                                                                                                                                                                                                                                                                                                                                                                                                                                                                                                                                                                                                                                                                                                                                                                                                                                                                                                                                                                                                                                                                                                                                                                                                                                                                                                                                                                                                                                                                                          |                                                                                                                                                                                                                                                                                                                                                                                                                                                                                                                                                                                                                                                                                                                                                                   |                                                                                                                                                                                                                                                                                                                                                                                 |
| SETBACKS REQUIRED:                                                                                                                                                                                                                                                                                                                                                                                                                                                                                                                                                                                                                                                                                                                                                                                                                                                                                                                                                                                                                                                                                                                                                                                                                                                                                                                                                                                                                                                                                                                                                                                                                                                                                                                                                                                                                                                                                                                                                                                                                                                                                                                                                                                                                                       |                                                                                                                                                                                                                                                                                                                                                                                                                                                                                                                                                                                                                                                                                                                                                                   | JED.                                                                                                                                                                                                                                                                                                                                                                            |
| 10' - 0" FRONT<br>0' - 0" SIDE(EAST)                                                                                                                                                                                                                                                                                                                                                                                                                                                                                                                                                                                                                                                                                                                                                                                                                                                                                                                                                                                                                                                                                                                                                                                                                                                                                                                                                                                                                                                                                                                                                                                                                                                                                                                                                                                                                                                                                                                                                                                                                                                                                                                                                                                                                     | 33' - 9" FRONT<br>0' - 0" SIDE(EAS                                                                                                                                                                                                                                                                                                                                                                                                                                                                                                                                                                                                                                                                                                                                | Т)                                                                                                                                                                                                                                                                                                                                                                              |
| 15' - 0" REAR<br>0' - 0" SIDE(WEST)                                                                                                                                                                                                                                                                                                                                                                                                                                                                                                                                                                                                                                                                                                                                                                                                                                                                                                                                                                                                                                                                                                                                                                                                                                                                                                                                                                                                                                                                                                                                                                                                                                                                                                                                                                                                                                                                                                                                                                                                                                                                                                                                                                                                                      | 69' - 9" REAR<br>23' - 10" SIDE (WES                                                                                                                                                                                                                                                                                                                                                                                                                                                                                                                                                                                                                                                                                                                              |                                                                                                                                                                                                                                                                                                                                                                                 |
| SITE:                                                                                                                                                                                                                                                                                                                                                                                                                                                                                                                                                                                                                                                                                                                                                                                                                                                                                                                                                                                                                                                                                                                                                                                                                                                                                                                                                                                                                                                                                                                                                                                                                                                                                                                                                                                                                                                                                                                                                                                                                                                                                                                                                                                                                                                    | 8208 SF                                                                                                                                                                                                                                                                                                                                                                                                                                                                                                                                                                                                                                                                                                                                                           | 0.188437 ACRE                                                                                                                                                                                                                                                                                                                                                                   |
| BUILDING COVERAGE:<br>SIDEWALKS:                                                                                                                                                                                                                                                                                                                                                                                                                                                                                                                                                                                                                                                                                                                                                                                                                                                                                                                                                                                                                                                                                                                                                                                                                                                                                                                                                                                                                                                                                                                                                                                                                                                                                                                                                                                                                                                                                                                                                                                                                                                                                                                                                                                                                         | 1425 SF<br>426 SF                                                                                                                                                                                                                                                                                                                                                                                                                                                                                                                                                                                                                                                                                                                                                 | 18 %<br>4 %                                                                                                                                                                                                                                                                                                                                                                     |
| VEHICULAR:                                                                                                                                                                                                                                                                                                                                                                                                                                                                                                                                                                                                                                                                                                                                                                                                                                                                                                                                                                                                                                                                                                                                                                                                                                                                                                                                                                                                                                                                                                                                                                                                                                                                                                                                                                                                                                                                                                                                                                                                                                                                                                                                                                                                                                               | 4925 SF<br>60 SF                                                                                                                                                                                                                                                                                                                                                                                                                                                                                                                                                                                                                                                                                                                                                  | 60 %<br>1 %                                                                                                                                                                                                                                                                                                                                                                     |
| DUMPSTER ENCLOSURE:<br>LANDSCAPING:                                                                                                                                                                                                                                                                                                                                                                                                                                                                                                                                                                                                                                                                                                                                                                                                                                                                                                                                                                                                                                                                                                                                                                                                                                                                                                                                                                                                                                                                                                                                                                                                                                                                                                                                                                                                                                                                                                                                                                                                                                                                                                                                                                                                                      | 1372SF                                                                                                                                                                                                                                                                                                                                                                                                                                                                                                                                                                                                                                                                                                                                                            | 17 %                                                                                                                                                                                                                                                                                                                                                                            |
| TOTAL:<br>PERVIOUS AREA                                                                                                                                                                                                                                                                                                                                                                                                                                                                                                                                                                                                                                                                                                                                                                                                                                                                                                                                                                                                                                                                                                                                                                                                                                                                                                                                                                                                                                                                                                                                                                                                                                                                                                                                                                                                                                                                                                                                                                                                                                                                                                                                                                                                                                  | 8208 SF<br>6369 SF                                                                                                                                                                                                                                                                                                                                                                                                                                                                                                                                                                                                                                                                                                                                                | 100 %<br>78 %                                                                                                                                                                                                                                                                                                                                                                   |
| IMPERVIOUS AREA                                                                                                                                                                                                                                                                                                                                                                                                                                                                                                                                                                                                                                                                                                                                                                                                                                                                                                                                                                                                                                                                                                                                                                                                                                                                                                                                                                                                                                                                                                                                                                                                                                                                                                                                                                                                                                                                                                                                                                                                                                                                                                                                                                                                                                          | 1839 SF                                                                                                                                                                                                                                                                                                                                                                                                                                                                                                                                                                                                                                                                                                                                                           | 22 %                                                                                                                                                                                                                                                                                                                                                                            |
| BUILDING:<br>MERCANTILE SPACE                                                                                                                                                                                                                                                                                                                                                                                                                                                                                                                                                                                                                                                                                                                                                                                                                                                                                                                                                                                                                                                                                                                                                                                                                                                                                                                                                                                                                                                                                                                                                                                                                                                                                                                                                                                                                                                                                                                                                                                                                                                                                                                                                                                                                            | 1054 SF                                                                                                                                                                                                                                                                                                                                                                                                                                                                                                                                                                                                                                                                                                                                                           |                                                                                                                                                                                                                                                                                                                                                                                 |
| ACCESSORY STORAGE                                                                                                                                                                                                                                                                                                                                                                                                                                                                                                                                                                                                                                                                                                                                                                                                                                                                                                                                                                                                                                                                                                                                                                                                                                                                                                                                                                                                                                                                                                                                                                                                                                                                                                                                                                                                                                                                                                                                                                                                                                                                                                                                                                                                                                        | 371 SF                                                                                                                                                                                                                                                                                                                                                                                                                                                                                                                                                                                                                                                                                                                                                            |                                                                                                                                                                                                                                                                                                                                                                                 |
| LENGTH OF BUILDING<br>WIDTH OF BUILDING                                                                                                                                                                                                                                                                                                                                                                                                                                                                                                                                                                                                                                                                                                                                                                                                                                                                                                                                                                                                                                                                                                                                                                                                                                                                                                                                                                                                                                                                                                                                                                                                                                                                                                                                                                                                                                                                                                                                                                                                                                                                                                                                                                                                                  | 56' - 3"<br>25' - 4"                                                                                                                                                                                                                                                                                                                                                                                                                                                                                                                                                                                                                                                                                                                                              |                                                                                                                                                                                                                                                                                                                                                                                 |
| VEHICULAR USE AREA IN SF.                                                                                                                                                                                                                                                                                                                                                                                                                                                                                                                                                                                                                                                                                                                                                                                                                                                                                                                                                                                                                                                                                                                                                                                                                                                                                                                                                                                                                                                                                                                                                                                                                                                                                                                                                                                                                                                                                                                                                                                                                                                                                                                                                                                                                                | 5576 SF                                                                                                                                                                                                                                                                                                                                                                                                                                                                                                                                                                                                                                                                                                                                                           | 68 %                                                                                                                                                                                                                                                                                                                                                                            |
| OPEN SPACE IN SF.<br>LANDSCAPE                                                                                                                                                                                                                                                                                                                                                                                                                                                                                                                                                                                                                                                                                                                                                                                                                                                                                                                                                                                                                                                                                                                                                                                                                                                                                                                                                                                                                                                                                                                                                                                                                                                                                                                                                                                                                                                                                                                                                                                                                                                                                                                                                                                                                           | 1372 SF                                                                                                                                                                                                                                                                                                                                                                                                                                                                                                                                                                                                                                                                                                                                                           | 17 %                                                                                                                                                                                                                                                                                                                                                                            |
| SIDEWALKS                                                                                                                                                                                                                                                                                                                                                                                                                                                                                                                                                                                                                                                                                                                                                                                                                                                                                                                                                                                                                                                                                                                                                                                                                                                                                                                                                                                                                                                                                                                                                                                                                                                                                                                                                                                                                                                                                                                                                                                                                                                                                                                                                                                                                                                | 306 SF                                                                                                                                                                                                                                                                                                                                                                                                                                                                                                                                                                                                                                                                                                                                                            | 4 %                                                                                                                                                                                                                                                                                                                                                                             |
| PARKING:                                                                                                                                                                                                                                                                                                                                                                                                                                                                                                                                                                                                                                                                                                                                                                                                                                                                                                                                                                                                                                                                                                                                                                                                                                                                                                                                                                                                                                                                                                                                                                                                                                                                                                                                                                                                                                                                                                                                                                                                                                                                                                                                                                                                                                                 |                                                                                                                                                                                                                                                                                                                                                                                                                                                                                                                                                                                                                                                                                                                                                                   |                                                                                                                                                                                                                                                                                                                                                                                 |
| RETAIL SPACE:                                                                                                                                                                                                                                                                                                                                                                                                                                                                                                                                                                                                                                                                                                                                                                                                                                                                                                                                                                                                                                                                                                                                                                                                                                                                                                                                                                                                                                                                                                                                                                                                                                                                                                                                                                                                                                                                                                                                                                                                                                                                                                                                                                                                                                            | 1425 SF / 300 = 4.75 - 5<br>SPACES NEEDED                                                                                                                                                                                                                                                                                                                                                                                                                                                                                                                                                                                                                                                                                                                         |                                                                                                                                                                                                                                                                                                                                                                                 |
| PARKING PROVIDED:                                                                                                                                                                                                                                                                                                                                                                                                                                                                                                                                                                                                                                                                                                                                                                                                                                                                                                                                                                                                                                                                                                                                                                                                                                                                                                                                                                                                                                                                                                                                                                                                                                                                                                                                                                                                                                                                                                                                                                                                                                                                                                                                                                                                                                        | 9 SPACES PROVIDED:                                                                                                                                                                                                                                                                                                                                                                                                                                                                                                                                                                                                                                                                                                                                                | 8 STANDARD                                                                                                                                                                                                                                                                                                                                                                      |
| HEIGHT OF BUILDING:                                                                                                                                                                                                                                                                                                                                                                                                                                                                                                                                                                                                                                                                                                                                                                                                                                                                                                                                                                                                                                                                                                                                                                                                                                                                                                                                                                                                                                                                                                                                                                                                                                                                                                                                                                                                                                                                                                                                                                                                                                                                                                                                                                                                                                      | 1 HANDICAPPED                                                                                                                                                                                                                                                                                                                                                                                                                                                                                                                                                                                                                                                                                                                                                     |                                                                                                                                                                                                                                                                                                                                                                                 |
| T.O. TOP OF ROOF 25' - 0"                                                                                                                                                                                                                                                                                                                                                                                                                                                                                                                                                                                                                                                                                                                                                                                                                                                                                                                                                                                                                                                                                                                                                                                                                                                                                                                                                                                                                                                                                                                                                                                                                                                                                                                                                                                                                                                                                                                                                                                                                                                                                                                                                                                                                                |                                                                                                                                                                                                                                                                                                                                                                                                                                                                                                                                                                                                                                                                                                                                                                   |                                                                                                                                                                                                                                                                                                                                                                                 |
| ALL MECHANICAL EQUIPMENT SHALL BE                                                                                                                                                                                                                                                                                                                                                                                                                                                                                                                                                                                                                                                                                                                                                                                                                                                                                                                                                                                                                                                                                                                                                                                                                                                                                                                                                                                                                                                                                                                                                                                                                                                                                                                                                                                                                                                                                                                                                                                                                                                                                                                                                                                                                        | E FULLY HIDDEN FROM ST                                                                                                                                                                                                                                                                                                                                                                                                                                                                                                                                                                                                                                                                                                                                            |                                                                                                                                                                                                                                                                                                                                                                                 |
| LEGAL DESCRIPTION                                                                                                                                                                                                                                                                                                                                                                                                                                                                                                                                                                                                                                                                                                                                                                                                                                                                                                                                                                                                                                                                                                                                                                                                                                                                                                                                                                                                                                                                                                                                                                                                                                                                                                                                                                                                                                                                                                                                                                                                                                                                                                                                                                                                                                        |                                                                                                                                                                                                                                                                                                                                                                                                                                                                                                                                                                                                                                                                                                                                                                   |                                                                                                                                                                                                                                                                                                                                                                                 |
| LOT 13, BLOCK 12 OF CORAL HEIGHTS SEC<br>THEREOF, AS RECORDED IN PLAT BOOK 47                                                                                                                                                                                                                                                                                                                                                                                                                                                                                                                                                                                                                                                                                                                                                                                                                                                                                                                                                                                                                                                                                                                                                                                                                                                                                                                                                                                                                                                                                                                                                                                                                                                                                                                                                                                                                                                                                                                                                                                                                                                                                                                                                                            |                                                                                                                                                                                                                                                                                                                                                                                                                                                                                                                                                                                                                                                                                                                                                                   |                                                                                                                                                                                                                                                                                                                                                                                 |
| BROWARD COUNTY FLORIDA                                                                                                                                                                                                                                                                                                                                                                                                                                                                                                                                                                                                                                                                                                                                                                                                                                                                                                                                                                                                                                                                                                                                                                                                                                                                                                                                                                                                                                                                                                                                                                                                                                                                                                                                                                                                                                                                                                                                                                                                                                                                                                                                                                                                                                   |                                                                                                                                                                                                                                                                                                                                                                                                                                                                                                                                                                                                                                                                                                                                                                   |                                                                                                                                                                                                                                                                                                                                                                                 |
|                                                                                                                                                                                                                                                                                                                                                                                                                                                                                                                                                                                                                                                                                                                                                                                                                                                                                                                                                                                                                                                                                                                                                                                                                                                                                                                                                                                                                                                                                                                                                                                                                                                                                                                                                                                                                                                                                                                                                                                                                                                                                                                                                                                                                                                          |                                                                                                                                                                                                                                                                                                                                                                                                                                                                                                                                                                                                                                                                                                                                                                   |                                                                                                                                                                                                                                                                                                                                                                                 |
| BUILDING CODE:                                                                                                                                                                                                                                                                                                                                                                                                                                                                                                                                                                                                                                                                                                                                                                                                                                                                                                                                                                                                                                                                                                                                                                                                                                                                                                                                                                                                                                                                                                                                                                                                                                                                                                                                                                                                                                                                                                                                                                                                                                                                                                                                                                                                                                           |                                                                                                                                                                                                                                                                                                                                                                                                                                                                                                                                                                                                                                                                                                                                                                   |                                                                                                                                                                                                                                                                                                                                                                                 |
| FLORIDA BUILDING CODE 2017 (6TH EDITIO<br>OCCUPANCY GROUP "I-1" LIGHT INDUSTRIA                                                                                                                                                                                                                                                                                                                                                                                                                                                                                                                                                                                                                                                                                                                                                                                                                                                                                                                                                                                                                                                                                                                                                                                                                                                                                                                                                                                                                                                                                                                                                                                                                                                                                                                                                                                                                                                                                                                                                                                                                                                                                                                                                                          |                                                                                                                                                                                                                                                                                                                                                                                                                                                                                                                                                                                                                                                                                                                                                                   |                                                                                                                                                                                                                                                                                                                                                                                 |
| CONSTRUCTION TYPE IV SPRINKLERED                                                                                                                                                                                                                                                                                                                                                                                                                                                                                                                                                                                                                                                                                                                                                                                                                                                                                                                                                                                                                                                                                                                                                                                                                                                                                                                                                                                                                                                                                                                                                                                                                                                                                                                                                                                                                                                                                                                                                                                                                                                                                                                                                                                                                         |                                                                                                                                                                                                                                                                                                                                                                                                                                                                                                                                                                                                                                                                                                                                                                   |                                                                                                                                                                                                                                                                                                                                                                                 |
|                                                                                                                                                                                                                                                                                                                                                                                                                                                                                                                                                                                                                                                                                                                                                                                                                                                                                                                                                                                                                                                                                                                                                                                                                                                                                                                                                                                                                                                                                                                                                                                                                                                                                                                                                                                                                                                                                                                                                                                                                                                                                                                                                                                                                                                          |                                                                                                                                                                                                                                                                                                                                                                                                                                                                                                                                                                                                                                                                                                                                                                   |                                                                                                                                                                                                                                                                                                                                                                                 |
|                                                                                                                                                                                                                                                                                                                                                                                                                                                                                                                                                                                                                                                                                                                                                                                                                                                                                                                                                                                                                                                                                                                                                                                                                                                                                                                                                                                                                                                                                                                                                                                                                                                                                                                                                                                                                                                                                                                                                                                                                                                                                                                                                                                                                                                          |                                                                                                                                                                                                                                                                                                                                                                                                                                                                                                                                                                                                                                                                                                                                                                   |                                                                                                                                                                                                                                                                                                                                                                                 |
|                                                                                                                                                                                                                                                                                                                                                                                                                                                                                                                                                                                                                                                                                                                                                                                                                                                                                                                                                                                                                                                                                                                                                                                                                                                                                                                                                                                                                                                                                                                                                                                                                                                                                                                                                                                                                                                                                                                                                                                                                                                                                                                                                                                                                                                          |                                                                                                                                                                                                                                                                                                                                                                                                                                                                                                                                                                                                                                                                                                                                                                   |                                                                                                                                                                                                                                                                                                                                                                                 |
| AS PER NFPA 1 18.2.2.5.4<br>KNOX-BOX 3200 SERIES                                                                                                                                                                                                                                                                                                                                                                                                                                                                                                                                                                                                                                                                                                                                                                                                                                                                                                                                                                                                                                                                                                                                                                                                                                                                                                                                                                                                                                                                                                                                                                                                                                                                                                                                                                                                                                                                                                                                                                                                                                                                                                                                                                                                         | THUNDERCLOUD GR/<br>ENGLEWOOD CLIFFS                                                                                                                                                                                                                                                                                                                                                                                                                                                                                                                                                                                                                                                                                                                              | AY 2124-40 - OVERHANG<br>5 1607 - MAIN                                                                                                                                                                                                                                                                                                                                          |
| AS PER NFPA 1 18.2.2.5.4                                                                                                                                                                                                                                                                                                                                                                                                                                                                                                                                                                                                                                                                                                                                                                                                                                                                                                                                                                                                                                                                                                                                                                                                                                                                                                                                                                                                                                                                                                                                                                                                                                                                                                                                                                                                                                                                                                                                                                                                                                                                                                                                                                                                                                 | THUNDERCLOUD GR/                                                                                                                                                                                                                                                                                                                                                                                                                                                                                                                                                                                                                                                                                                                                                  | AY 2124-40 - OVERHANG<br>5 1607 - MAIN<br>- ACCENT BANDS                                                                                                                                                                                                                                                                                                                        |
| AS PER NFPA 1 18.2.2.5.4<br>KNOX-BOX 3200 SERIES<br>LIFT OFF DOOR MODEL                                                                                                                                                                                                                                                                                                                                                                                                                                                                                                                                                                                                                                                                                                                                                                                                                                                                                                                                                                                                                                                                                                                                                                                                                                                                                                                                                                                                                                                                                                                                                                                                                                                                                                                                                                                                                                                                                                                                                                                                                                                                                                                                                                                  | THUNDERCLOUD GRA<br>ENGLEWOOD CLIFFS<br>EBONY KING 2132-20                                                                                                                                                                                                                                                                                                                                                                                                                                                                                                                                                                                                                                                                                                        | AY 2124-40 - OVERHANG<br>5 1607 - MAIN<br>- ACCENT BANDS                                                                                                                                                                                                                                                                                                                        |
| AS PER NFPA 1 18.2.2.5.4<br>KNOX-BOX 3200 SERIES<br>LIFT OFF DOOR MODEL<br>SECURITY:<br>BUILDING SECURITY IS PROVIDED BY APPR                                                                                                                                                                                                                                                                                                                                                                                                                                                                                                                                                                                                                                                                                                                                                                                                                                                                                                                                                                                                                                                                                                                                                                                                                                                                                                                                                                                                                                                                                                                                                                                                                                                                                                                                                                                                                                                                                                                                                                                                                                                                                                                            | THUNDERCLOUD GRA<br>ENGLEWOOD CLIFFS<br>EBONY KING 2132-20<br>ALL PAINT BENJAMIN                                                                                                                                                                                                                                                                                                                                                                                                                                                                                                                                                                                                                                                                                  | AY 2124-40 - OVERHANG<br>5 1607 - MAIN<br>- ACCENT BANDS<br>MOORE<br>CES, ADEQUATE                                                                                                                                                                                                                                                                                              |
| AS PER NFPA 1 18.2.2.5.4<br>KNOX-BOX 3200 SERIES<br>LIFT OFF DOOR MODEL<br>SECURITY:                                                                                                                                                                                                                                                                                                                                                                                                                                                                                                                                                                                                                                                                                                                                                                                                                                                                                                                                                                                                                                                                                                                                                                                                                                                                                                                                                                                                                                                                                                                                                                                                                                                                                                                                                                                                                                                                                                                                                                                                                                                                                                                                                                     | THUNDERCLOUD GRA<br>ENGLEWOOD CLIFFS<br>EBONY KING 2132-20<br>ALL PAINT BENJAMIN<br>ROPRIATE LOCKING DEVIC                                                                                                                                                                                                                                                                                                                                                                                                                                                                                                                                                                                                                                                        | AY 2124-40 - OVERHANG<br>5 1607 - MAIN<br>- ACCENT BANDS<br>MOORE<br>CES, ADEQUATE                                                                                                                                                                                                                                                                                              |
| AS PER NFPA 1 18.2.2.5.4<br>KNOX-BOX 3200 SERIES<br>LIFT OFF DOOR MODEL<br>SECURITY:<br>BUILDING SECURITY IS PROVIDED BY APPR<br>LIGHTING WITH TOTAL SITE VISIBILITY. AS V<br>PLEASE SEE ATTACHED PAPER WORK FOR                                                                                                                                                                                                                                                                                                                                                                                                                                                                                                                                                                                                                                                                                                                                                                                                                                                                                                                                                                                                                                                                                                                                                                                                                                                                                                                                                                                                                                                                                                                                                                                                                                                                                                                                                                                                                                                                                                                                                                                                                                         | THUNDERCLOUD GRA<br>ENGLEWOOD CLIFFS<br>EBONY KING 2132-20<br>ALL PAINT BENJAMIN<br>ROPRIATE LOCKING DEVIC<br>WELL AS ALARM SYSTEM A<br>MORE DETAIL.                                                                                                                                                                                                                                                                                                                                                                                                                                                                                                                                                                                                              | AY 2124-40 - OVERHANG<br>1607 - MAIN<br>- ACCENT BANDS<br>MOORE<br>CES, ADEQUATE<br>AND A C.C. SYSTEM.                                                                                                                                                                                                                                                                          |
| AS PER NFPA 1 18.2.2.5.4<br>KNOX-BOX 3200 SERIES<br>LIFT OFF DOOR MODEL<br>SECURITY:<br>BUILDING SECURITY IS PROVIDED BY APPR<br>LIGHTING WITH TOTAL SITE VISIBILITY. AS V<br>PLEASE SEE ATTACHED PAPER WORK FOR<br>AC EQUIPMENT:                                                                                                                                                                                                                                                                                                                                                                                                                                                                                                                                                                                                                                                                                                                                                                                                                                                                                                                                                                                                                                                                                                                                                                                                                                                                                                                                                                                                                                                                                                                                                                                                                                                                                                                                                                                                                                                                                                                                                                                                                        | THUNDERCLOUD GRA<br>ENGLEWOOD CLIFFS<br>EBONY KING 2132-20<br>ALL PAINT BENJAMIN<br>ROPRIATE LOCKING DEVIC<br>WELL AS ALARM SYSTEM A<br>MORE DETAIL.                                                                                                                                                                                                                                                                                                                                                                                                                                                                                                                                                                                                              | AY 2124-40 - OVERHANG<br>1607 - MAIN<br>- ACCENT BANDS<br>MOORE<br>CES, ADEQUATE<br>AND A C.C. SYSTEM.<br>N:                                                                                                                                                                                                                                                                    |
| AS PER NFPA 1 18.2.2.5.4<br>KNOX-BOX 3200 SERIES<br>LIFT OFF DOOR MODEL<br>SECURITY:<br>BUILDING SECURITY IS PROVIDED BY APPR<br>LIGHTING WITH TOTAL SITE VISIBILITY. AS V<br>PLEASE SEE ATTACHED PAPER WORK FOR                                                                                                                                                                                                                                                                                                                                                                                                                                                                                                                                                                                                                                                                                                                                                                                                                                                                                                                                                                                                                                                                                                                                                                                                                                                                                                                                                                                                                                                                                                                                                                                                                                                                                                                                                                                                                                                                                                                                                                                                                                         | THUNDERCLOUD GRA<br>ENGLEWOOD CLIFFS<br>EBONY KING 2132-20<br>ALL PAINT BENJAMIN<br>ROPRIATE LOCKING DEVIC<br>WELL AS ALARM SYSTEM A<br>MORE DETAIL.<br>FIRE PROTECTIO<br>FIRE EXTINGUISHER<br>TAGGED AND WALL                                                                                                                                                                                                                                                                                                                                                                                                                                                                                                                                                    | AY 2124-40 - OVERHANG<br>1607 - MAIN<br>- ACCENT BANDS<br>MOORE<br>CES, ADEQUATE<br>AND A C.C. SYSTEM.<br>N:<br>SHALL BE INSTALLED<br>MOUNTED IN                                                                                                                                                                                                                                |
| AS PER NFPA 1 18.2.2.5.4<br>KNOX-BOX 3200 SERIES<br>LIFT OFF DOOR MODEL<br>SECURITY:<br>BUILDING SECURITY IS PROVIDED BY APPR<br>LIGHTING WITH TOTAL SITE VISIBILITY. AS V<br>PLEASE SEE ATTACHED PAPER WORK FOR<br>AC EQUIPMENT:<br>ALL A/C EQUIPMENT IS LOCATED ON THE                                                                                                                                                                                                                                                                                                                                                                                                                                                                                                                                                                                                                                                                                                                                                                                                                                                                                                                                                                                                                                                                                                                                                                                                                                                                                                                                                                                                                                                                                                                                                                                                                                                                                                                                                                                                                                                                                                                                                                                 | THUNDERCLOUD GRA<br>ENGLEWOOD CLIFFS<br>EBONY KING 2132-20<br>ALL PAINT BENJAMIN<br>ROPRIATE LOCKING DEVIC<br>WELL AS ALARM SYSTEM A<br>MORE DETAIL.                                                                                                                                                                                                                                                                                                                                                                                                                                                                                                                                                                                                              | AY 2124-40 - OVERHANG<br>1607 - MAIN<br>- ACCENT BANDS<br>MOORE<br>CES, ADEQUATE<br>AND A C.C. SYSTEM.<br>N:<br>SHALL BE INSTALLED<br>MOUNTED IN                                                                                                                                                                                                                                |
| AS PER NFPA 1 18.2.2.5.4<br>KNOX-BOX 3200 SERIES<br>LIFT OFF DOOR MODEL<br>SECURITY:<br>BUILDING SECURITY IS PROVIDED BY APPR<br>LIGHTING WITH TOTAL SITE VISIBILITY. AS V<br>PLEASE SEE ATTACHED PAPER WORK FOR<br>AC EQUIPMENT:<br>ALL A/C EQUIPMENT IS LOCATED ON THE<br>ROOF DECK AND SURROUNDED BY 5'-0"<br>HIGH PARAPET WALL                                                                                                                                                                                                                                                                                                                                                                                                                                                                                                                                                                                                                                                                                                                                                                                                                                                                                                                                                                                                                                                                                                                                                                                                                                                                                                                                                                                                                                                                                                                                                                                                                                                                                                                                                                                                                                                                                                                       | THUNDERCLOUD GRA<br>ENGLEWOOD CLIFFS<br>EBONY KING 2132-20<br>ALL PAINT BENJAMIN<br>ROPRIATE LOCKING DEVIC<br>WELL AS ALARM SYSTEM A<br>MORE DETAIL.<br>FIRE PROTECTIO<br>FIRE EXTINGUISHER<br>TAGGED AND WALL<br>BRACKETS @ 45" A.F                                                                                                                                                                                                                                                                                                                                                                                                                                                                                                                              | AY 2124-40 - OVERHANG<br>1607 - MAIN<br>- ACCENT BANDS<br>MOORE<br>ES, ADEQUATE<br>AND A C.C. SYSTEM.<br>N:<br>SHALL BE INSTALLED<br>MOUNTED IN<br>F.F.                                                                                                                                                                                                                         |
| AS PER NFPA 1 18.2.2.5.4<br>KNOX-BOX 3200 SERIES<br>LIFT OFF DOOR MODEL<br>SECURITY:<br>BUILDING SECURITY IS PROVIDED BY APPR<br>LIGHTING WITH TOTAL SITE VISIBILITY. AS V<br>PLEASE SEE ATTACHED PAPER WORK FOR<br>AC EQUIPMENT:<br>ALL A/C EQUIPMENT IS LOCATED ON THE<br>ROOF DECK AND SURROUNDED BY 5'-0"<br>HIGH PARAPET WALL<br>WATER SEWER PROVIDER:                                                                                                                                                                                                                                                                                                                                                                                                                                                                                                                                                                                                                                                                                                                                                                                                                                                                                                                                                                                                                                                                                                                                                                                                                                                                                                                                                                                                                                                                                                                                                                                                                                                                                                                                                                                                                                                                                              | THUNDERCLOUD GRA<br>ENGLEWOOD CLIFFS<br>EBONY KING 2132-20<br>ALL PAINT BENJAMIN<br>ROPRIATE LOCKING DEVIC<br>WELL AS ALARM SYSTEM A<br>MORE DETAIL.<br>FIRE PROTECTIO<br>FIRE EXTINGUISHER<br>TAGGED AND WALL                                                                                                                                                                                                                                                                                                                                                                                                                                                                                                                                                    | AY 2124-40 - OVERHANG<br>1607 - MAIN<br>- ACCENT BANDS<br>MOORE<br>ES, ADEQUATE<br>AND A C.C. SYSTEM.<br>N:<br>SHALL BE INSTALLED<br>MOUNTED IN<br>F.F.<br>KINGS:                                                                                                                                                                                                               |
| AS PER NFPA 1 18.2.2.5.4<br>KNOX-BOX 3200 SERIES<br>LIFT OFF DOOR MODEL<br>SECURITY:<br>BUILDING SECURITY IS PROVIDED BY APPR<br>LIGHTING WITH TOTAL SITE VISIBILITY. AS W<br>PLEASE SEE ATTACHED PAPER WORK FOR<br>AC EQUIPMENT:<br>ALL A/C EQUIPMENT IS LOCATED ON THE<br>ROOF DECK AND SURROUNDED BY 5'-0"<br>HIGH PARAPET WALL<br>WATER SEWER PROVIDER:<br>CITY OF OAKLAND PARK WATER AND                                                                                                                                                                                                                                                                                                                                                                                                                                                                                                                                                                                                                                                                                                                                                                                                                                                                                                                                                                                                                                                                                                                                                                                                                                                                                                                                                                                                                                                                                                                                                                                                                                                                                                                                                                                                                                                            | THUNDERCLOUD GRA   ENGLEWOOD CLIFFS   EBONY KING 2132-20   ALL PAINT BENJAMIN   ROPRIATE LOCKING DEVIC   WELL AS ALARM SYSTEM A   MORE DETAIL.   FIRE PROTECTIO   FIRE EXTINGUISHER   TAGGED AND WALL   BRACKETS @ 45" A.F   ALL DIRECTIONAL AND   PAVEMENT MARKINGS                                                                                                                                                                                                                                                                                                                                                                                                                                                                                              | AY 2124-40 - OVERHANG<br>1607 - MAIN<br>- ACCENT BANDS<br>MOORE<br>ES, ADEQUATE<br>AND A C.C. SYSTEM.<br>N:<br>SHALL BE INSTALLED<br>MOUNTED IN<br>F.F.<br>CINGS:<br>D TRAFFIC CONTROL<br>S SHALL BE                                                                                                                                                                            |
| AS PER NFPA 1 18.2.2.5.4<br>KNOX-BOX 3200 SERIES<br>LIFT OFF DOOR MODEL<br>SECURITY:<br>BUILDING SECURITY IS PROVIDED BY APPR<br>LIGHTING WITH TOTAL SITE VISIBILITY. AS W<br>PLEASE SEE ATTACHED PAPER WORK FOR<br>AC EQUIPMENT:<br>ALL A/C EQUIPMENT IS LOCATED ON THE<br>ROOF DECK AND SURROUNDED BY 5'-0"<br>HIGH PARAPET WALL<br>WATER SEWER PROVIDER:<br>CITY OF OAKLAND PARK WATER AND                                                                                                                                                                                                                                                                                                                                                                                                                                                                                                                                                                                                                                                                                                                                                                                                                                                                                                                                                                                                                                                                                                                                                                                                                                                                                                                                                                                                                                                                                                                                                                                                                                                                                                                                                                                                                                                            | THUNDERCLOUD GRA   ENGLEWOOD CLIFFS   EBONY KING 2132-20   ALL PAINT BENJAMIN   ROPRIATE LOCKING DEVIC   WELL AS ALARM SYSTEM A   MORE DETAIL.   FIRE PROTECTIO   FIRE EXTINGUISHER   TAGGED AND WALL   BRACKETS @ 45" A.F   ALL DIRECTIONAL AND   PAVEMENT MARKINGS                                                                                                                                                                                                                                                                                                                                                                                                                                                                                              | AY 2124-40 - OVERHANG<br>1607 - MAIN<br>- ACCENT BANDS<br>MOORE<br>ES, ADEQUATE<br>AND A C.C. SYSTEM.<br>N:<br>SHALL BE INSTALLED<br>MOUNTED IN<br>F.F.<br>CINGS:<br>D TRAFFIC CONTROL                                                                                                                                                                                          |
| AS PER NFPA 1 18.2.2.5.4<br>KNOX-BOX 3200 SERIES<br>LIFT OFF DOOR MODEL<br>SECURITY:<br>BUILDING SECURITY IS PROVIDED BY APPR<br>LIGHTING WITH TOTAL SITE VISIBILITY. AS V<br>PLEASE SEE ATTACHED PAPER WORK FOR<br>AC EQUIPMENT:<br>ALL A/C EQUIPMENT IS LOCATED ON THE<br>ROOF DECK AND SURROUNDED BY 5'-0"<br>HIGH PARAPET WALL<br>WATER SEWER PROVIDER:<br>CITY OF OAKLAND PARK WATER AND<br>WASTE WATER SERVICES.                                                                                                                                                                                                                                                                                                                                                                                                                                                                                                                                                                                                                                                                                                                                                                                                                                                                                                                                                                                                                                                                                                                                                                                                                                                                                                                                                                                                                                                                                                                                                                                                                                                                                                                                                                                                                                   | THUNDERCLOUD GRA   ENGLEWOOD CLIFFS   EBONY KING 2132-20   ALL PAINT BENJAMIN   ROPRIATE LOCKING DEVIC   WELL AS ALARM SYSTEM A   MORE DETAIL.   FIRE PROTECTIO   FIRE EXTINGUISHER   TAGGED AND WALL   BRACKETS @ 45" A.F   ALL DIRECTIONAL AND   PAVEMENT MARKINGS   THERMOPLASTIC AS F                                                                                                                                                                                                                                                                                                                                                                                                                                                                         | AY 2124-40 - OVERHANG<br>1607 - MAIN<br>- ACCENT BANDS<br>MOORE<br>ES, ADEQUATE<br>AND A C.C. SYSTEM.<br>N:<br>SHALL BE INSTALLED<br>MOUNTED IN<br>F.F.<br>CINGS:<br>D TRAFFIC CONTROL<br>S SHALL BE                                                                                                                                                                            |
| AS PER NFPA 1 18.2.2.5.4<br>KNOX-BOX 3200 SERIES<br>LIFT OFF DOOR MODEL<br>SECURITY:<br>BUILDING SECURITY IS PROVIDED BY APPR<br>LIGHTING WITH TOTAL SITE VISIBILITY. AS N<br>PLEASE SEE ATTACHED PAPER WORK FOR<br>AC EQUIPMENT:<br>ALL A/C EQUIPMENT IS LOCATED ON THE<br>ROOF DECK AND SURROUNDED BY 5'-0"<br>HIGH PARAPET WALL<br>WATER SEWER PROVIDER:<br>CITY OF OAKLAND PARK WATER AND<br>WASTE WATER SERVICES.<br>ANALYSIS:<br>BUILDING OCCUP. COMM.<br>GROUP M                                                                                                                                                                                                                                                                                                                                                                                                                                                                                                                                                                                                                                                                                                                                                                                                                                                                                                                                                                                                                                                                                                                                                                                                                                                                                                                                                                                                                                                                                                                                                                                                                                                                                                                                                                                  | THUNDERCLOUD GRA   ENGLEWOOD CLIFFS   EBONY KING 2132-20   ALL PAINT BENJAMIN   ROPRIATE LOCKING DEVIC   WELL AS ALARM SYSTEM A   MORE DETAIL.   FIRE PROTECTIO   FIRE EXTINGUISHER   TAGGED AND WALL   BRACKETS @ 45" A.F   ALL DIRECTIONAL AND   PAVEMENT MARKINGS   THERMOPLASTIC AS F                                                                                                                                                                                                                                                                                                                                                                                                                                                                         | AY 2124-40 - OVERHANG<br>1607 - MAIN<br>- ACCENT BANDS<br>MOORE<br>CES, ADEQUATE<br>AND A C.C. SYSTEM.<br>N:<br>SHALL BE INSTALLED<br>MOUNTED IN<br>F.F.<br>CINGS:<br>D TRAFFIC CONTROL<br>S SHALL BE<br>PER CITY STANDARDS.                                                                                                                                                    |
| AS PER NFPA 1 18.2.2.5.4<br>KNOX-BOX 3200 SERIES<br>LIFT OFF DOOR MODEL<br>SECURITY:<br>BUILDING SECURITY IS PROVIDED BY APPR<br>LIGHTING WITH TOTAL SITE VISIBILITY. AS N<br>PLEASE SEE ATTACHED PAPER WORK FOR<br>AC EQUIPMENT:<br>ALL A/C EQUIPMENT IS LOCATED ON THE<br>ROOF DECK AND SURROUNDED BY 5'-0"<br>HIGH PARAPET WALL<br>WATER SEWER PROVIDER:<br>CITY OF OAKLAND PARK WATER AND<br>WASTE WATER SERVICES.<br>ANALYSIS:<br>BUILDING OCCUP. COMM.<br>GROUP M                                                                                                                                                                                                                                                                                                                                                                                                                                                                                                                                                                                                                                                                                                                                                                                                                                                                                                                                                                                                                                                                                                                                                                                                                                                                                                                                                                                                                                                                                                                                                                                                                                                                                                                                                                                  | THUNDERCLOUD GRA   ENGLEWOOD CLIFFS   EBONY KING 2132-20   ALL PAINT BENJAMIN   ROPRIATE LOCKING DEVIC   WELL AS ALARM SYSTEM A   MORE DETAIL.   FIRE PROTECTIO   FIRE EXTINGUISHER   TAGGED AND WALL   BRACKETS @ 45" A.F   ALL DIRECTIONAL AND   PAVEMENT MARKINGS   THERMOPLASTIC AS F   FIRE RESISTANT   PRIMARY STRUC. FRAME   BEARING WALLS EXTERIOR                                                                                                                                                                                                                                                                                                                                                                                                        | AY 2124-40 - OVERHANG<br>1607 - MAIN<br>- ACCENT BANDS<br>MOORE<br>ES, ADEQUATE<br>AND A C.C. SYSTEM.<br>N:<br>SHALL BE INSTALLED<br>MOUNTED IN<br>F.F.<br>CINGS:<br>D TRAFFIC CONTROL<br>S SHALL BE<br>PER CITY STANDARDS.<br>REQUIREMENTS:<br>1 2<br>2 2                                                                                                                      |
| KNOX-BOX 3200 SERIES<br>LIFT OFF DOOR MODEL<br>SECURITY:<br>BUILDING SECURITY IS PROVIDED BY APPR<br>LIGHTING WITH TOTAL SITE VISIBILITY. AS M<br>PLEASE SEE ATTACHED PAPER WORK FOR<br>AC EQUIPMENT:<br>ALL A/C EQUIPMENT IS LOCATED ON THE<br>ROOF DECK AND SURROUNDED BY 5'-0"<br>HIGH PARAPET WALL<br>WATER SEWER PROVIDER:<br>CITY OF OAKLAND PARK WATER AND<br>WASTE WATER SERVICES.<br>ANALYSIS:<br>BUILDING OCCUP. COMM. GROUP M                                                                                                                                                                                                                                                                                                                                                                                                                                                                                                                                                                                                                                                                                                                                                                                                                                                                                                                                                                                                                                                                                                                                                                                                                                                                                                                                                                                                                                                                                                                                                                                                                                                                                                                                                                                                                 | THUNDERCLOUD GRA   ENGLEWOOD CLIFFS   EBONY KING 2132-20   ALL PAINT BENJAMIN   ROPRIATE LOCKING DEVIC   WELL AS ALARM SYSTEM A   MORE DETAIL.   FIRE PROTECTIO   FIRE EXTINGUISHER   TAGGED AND WALL   BRACKETS @ 45" A.F   ALL DIRECTIONAL AND   PAVEMENT MARKINGS   THERMOPLASTIC AS F   FIRE RESISTANT   PRIMARY STRUC. FRAME   BEARING WALLS INTERIOR                                                                                                                                                                                                                                                                                                                                                                                                        | AY 2124-40 - OVERHANG<br>1607 - MAIN<br>- ACCENT BANDS<br>MOORE<br>ES, ADEQUATE<br>AND A C.C. SYSTEM.<br>N:<br>SHALL BE INSTALLED<br>MOUNTED IN<br>F.F.<br>CINGS:<br>D TRAFFIC CONTROL<br>S SHALL BE<br>PER CITY STANDARDS.<br>REQUIREMENTS:<br>1 2<br>2 2<br>1 N/A                                                                                                             |
| AS PER NFPA 1 18.2.2.5.4<br>KNOX-BOX 3200 SERIES<br>LIFT OFF DOOR MODEL<br>SECURITY:<br>BUILDING SECURITY IS PROVIDED BY APPR<br>LIGHTING WITH TOTAL SITE VISIBILITY. AS N<br>PLEASE SEE ATTACHED PAPER WORK FOR<br>AC EQUIPMENT:<br>ALL A/C EQUIPMENT IS LOCATED ON THE<br>ROOF DECK AND SURROUNDED BY 5'-0"<br>HIGH PARAPET WALL<br>WATER SEWER PROVIDER:<br>CITY OF OAKLAND PARK WATER AND<br>WASTE WATER SERVICES.<br>ANALYSIS:<br>BUILDING OCCUP. COMM.<br>GROUP M                                                                                                                                                                                                                                                                                                                                                                                                                                                                                                                                                                                                                                                                                                                                                                                                                                                                                                                                                                                                                                                                                                                                                                                                                                                                                                                                                                                                                                                                                                                                                                                                                                                                                                                                                                                  | THUNDERCLOUD GRA   ENGLEWOOD CLIFFS   EBONY KING 2132-20   ALL PAINT BENJAMIN   ROPRIATE LOCKING DEVIC   WELL AS ALARM SYSTEM A   MORE DETAIL.   FIRE PROTECTIO   FIRE EXTINGUISHER   TAGGED AND WALL   BRACKETS @ 45" A.F   ALL DIRECTIONAL AND   PAVEMENT MARKINGS   THERMOPLASTIC AS F   FIRE RESISTANT   PRIMARY STRUC. FRAME   BEARING WALLS EXTERIOR                                                                                                                                                                                                                                                                                                                                                                                                        | AY 2124-40 - OVERHANG<br>1607 - MAIN<br>- ACCENT BANDS<br>MOORE<br>DES, ADEQUATE<br>AND A C.C. SYSTEM.<br>N:<br>SHALL BE INSTALLED<br>MOUNTED IN<br>F.F.<br>XINGS:<br>D TRAFFIC CONTROL<br>S SHALL BE<br>PER CITY STANDARDS.<br>REQUIREMENTS:<br>1 2<br>2 2<br>1 N/A<br>NA<br>NA                                                                                                |
| AS PER NFPA 1 18.2.2.5.4<br>KNOX-BOX 3200 SERIES<br>LIFT OFF DOOR MODEL<br>SECURITY:<br>BUILDING SECURITY IS PROVIDED BY APPR<br>LIGHTING WITH TOTAL SITE VISIBILITY. AS M<br>PLEASE SEE ATTACHED PAPER WORK FOR<br>AC EQUIPMENT:<br>ALL A/C EQUIPMENT IS LOCATED ON THE<br>ROOF DECK AND SURROUNDED BY 5'-0"<br>HIGH PARAPET WALL<br>WATER SEWER PROVIDER:<br>CITY OF OAKLAND PARK WATER AND<br>WASTE WATER SERVICES.<br>ANALYSIS:<br>BUILDING OCCUP. COMM. GROUP M<br>TYPE OF CONST. IIIB                                                                                                                                                                                                                                                                                                                                                                                                                                                                                                                                                                                                                                                                                                                                                                                                                                                                                                                                                                                                                                                                                                                                                                                                                                                                                                                                                                                                                                                                                                                                                                                                                                                                                                                                                              | THUNDERCLOUD GRA   ENGLEWOOD CLIFFS   EBONY KING 2132-20   ALL PAINT BENJAMIN   ROPRIATE LOCKING DEVIC   WELL AS ALARM SYSTEM   MORE DETAIL.   FIRE PROTECTIO   FIRE EXTINGUISHER   TAGGED AND WALL   BRACKETS @ 45" A.F   PAVEMENT MARKINGS   THERMOPLASTIC AS F   FIRE RESISTANT   PRIMARY STRUC. FRAME   BEARING WALLS INTERIOR   NON BEARING WALLS INTERIOR                                                                                                                                                                                                                                                                                                                                                                                                   | AY 2124-40 - OVERHANG<br>1607 - MAIN<br>- ACCENT BANDS<br>MOORE<br>DES, ADEQUATE<br>AND A C.C. SYSTEM.<br>N:<br>SHALL BE INSTALLED<br>MOUNTED IN<br>F.F.<br>XINGS:<br>D TRAFFIC CONTROL<br>S SHALL BE<br>PER CITY STANDARDS.<br>REQUIREMENTS:<br>1 2<br>2 2<br>1 N/A<br>NA<br>NA                                                                                                |
| AS PER NFPA 1 18.2.2.5.4<br>KNOX-BOX 3200 SERIES<br>LIFT OFF DOOR MODEL<br>SECURITY:<br>BUILDING SECURITY IS PROVIDED BY APPR<br>LIGHTING WITH TOTAL SITE VISIBILITY. AS V<br>PLEASE SEE ATTACHED PAPER WORK FOR<br>AC EQUIPMENT:<br>ALL A/C EQUIPMENT IS LOCATED ON THE<br>ROOF DECK AND SURROUNDED BY 5'-0"<br>HIGH PARAPET WALL<br>WATER SEWER PROVIDER:<br>CITY OF OAKLAND PARK WATER AND<br>WASTE WATER SERVICES.<br>ANALYSIS:<br>BUILDING OCCUP. COMM.<br>TYPE OF CONST.<br>IIIB<br>TOTAL<br>1479 SF                                                                                                                                                                                                                                                                                                                                                                                                                                                                                                                                                                                                                                                                                                                                                                                                                                                                                                                                                                                                                                                                                                                                                                                                                                                                                                                                                                                                                                                                                                                                                                                                                                                                                                                                               | THUNDERCLOUD GRA   ENGLEWOOD CLIFFS   EBONY KING 2132-20   ALL PAINT BENJAMIN   ROPRIATE LOCKING DEVIC   WELL AS ALARM SYSTEM A   MORE DETAIL.   FIRE PROTECTIO   FIRE EXTINGUISHER   TAGGED AND WALL   BRACKETS @ 45" A.F   PAVEMENT MARKINGS   THERMOPLASTIC AS F   FIRE RESISTANT   PRIMARY STRUC. FRAME   BEARING WALLS INTERIOR   NON BEARING WALLS INTERIOR   NON BEARING WALLS INTERIOR                                                                                                                                                                                                                                                                                                                                                                    | AY 2124-40 - OVERHANG<br>1607 - MAIN<br>- ACCENT BANDS<br>MOORE<br>CES, ADEQUATE<br>AND A C.C. SYSTEM.<br>SHALL BE INSTALLED<br>MOUNTED IN<br>F.F.                                                                                                                                                                                                                              |
| AS PER NFPA 1 18.2.2.5.4<br>KNOX-BOX 3200 SERIES<br>LIFT OFF DOOR MODEL<br>SECURITY:<br>BUILDING SECURITY IS PROVIDED BY APPR<br>LIGHTING WITH TOTAL SITE VISIBILITY. AS M<br>PLEASE SEE ATTACHED PAPER WORK FOR<br>AC EQUIPMENT:<br>ALL A/C EQUIPMENT IS LOCATED ON THE<br>ROOF DECK AND SURROUNDED BY 5'-0"<br>HIGH PARAPET WALL<br>WATER SEWER PROVIDER:<br>CITY OF OAKLAND PARK WATER AND<br>WASTE WATER SERVICES.<br>ANALYSIS:<br>BUILDING OCCUP. COMM. GROUP M<br>TYPE OF CONST. IIIB                                                                                                                                                                                                                                                                                                                                                                                                                                                                                                                                                                                                                                                                                                                                                                                                                                                                                                                                                                                                                                                                                                                                                                                                                                                                                                                                                                                                                                                                                                                                                                                                                                                                                                                                                              | THUNDERCLOUD GRA<br>ENGLEWOOD CLIFFS<br>EBONY KING 2132-20<br>ALL PAINT BENJAMIN<br>ROPRIATE LOCKING DEVIC<br>WELL AS ALARM SYSTEM A<br>MORE DETAIL.<br>FIRE PROTECTIO<br>FIRE EXTINGUISHER<br>TAGGED AND WALL<br>BRACKETS @ 45" A.F<br>PAVEMENT MARKINGS<br>THERMOPLASTIC AS F<br>FIRE RESISTANT<br>PRIMARY STRUC. FRAME<br>BEARING WALLS INTERIOR<br>NON BEARING WALLS INTER<br>FLOOR. CONT. & SEC MEMBER                                                                                                                                                                                                                                                                                                                                                       | AY 2124-40 - OVERHANG<br>1607 - MAIN<br>- ACCENT BANDS<br>MOORE<br>ES, ADEQUATE<br>AND A C.C. SYSTEM.<br>N:<br>SHALL BE INSTALLED<br>MOUNTED IN<br>F.F.<br>SHALL BE<br>PER CITY STANDARDS.<br>REQUIREMENTS:<br>1 2<br>2 2<br>1 N/A<br>RIOR 0 DRYWALL<br>ER 1 CONCRETE<br>1 CONCRETE                                                                                             |
| AS PER NFPA 1 18.2.2.5.4<br>KNOX-BOX 3200 SERIES<br>LIFT OFF DOOR MODEL<br>SECURITY:<br>BUILDING SECURITY IS PROVIDED BY APPR<br>LIGHTING WITH TOTAL SITE VISIBILITY. AS V<br>PLEASE SEE ATTACHED PAPER WORK FOR<br>AC EQUIPMENT:<br>ALL A/C EQUIPMENT IS LOCATED ON THE<br>ROOF DECK AND SURROUNDED BY 5'-0"<br>HIGH PARAPET WALL<br>WATER SEWER PROVIDER:<br>CITY OF OAKLAND PARK WATER AND<br>WASTE WATER SERVICES.<br>ANALYSIS:<br>BUILDING OCCUP. COMM.<br>TYPE OF CONST.<br>IIIB<br>TOTAL<br>1479 SF                                                                                                                                                                                                                                                                                                                                                                                                                                                                                                                                                                                                                                                                                                                                                                                                                                                                                                                                                                                                                                                                                                                                                                                                                                                                                                                                                                                                                                                                                                                                                                                                                                                                                                                                               | THUNDERCLOUD GRA   ENGLEWOOD CLIFFS   EBONY KING 2132-20   ALL PAINT BENJAMIN   ROPRIATE LOCKING DEVICATION   WELL AS ALARM SYSTEM AND ALL PAINT BENJAMIN   ROPRIATE LOCKING DEVICATION   WELL AS ALARM SYSTEM AND ALL PAINT BENJAMIN   PIRE PROTECTIO   FIRE PROTECTIO   FIRE EXTINGUISHER   TAGGED AND WALL   BRACKETS @ 45" A.F   PAVEMENT MARKINGS   THERMOPLASTIC AS F   PRIMARY STRUC. FRAME   BEARING WALLS INTERIOR   NON BEARING WALLS INTERIOR   NON BEARING WALLS INTER   FLOOR. CONT. & SEC MEMBER                                                                                                                                                                                                                                                    | AY 2124-40 - OVERHANG<br>1607 - MAIN<br>- ACCENT BANDS<br>MOORE<br>ES, ADEQUATE<br>AND A C.C. SYSTEM.<br>N:<br>SHALL BE INSTALLED<br>MOUNTED IN<br>F.F.<br>SHALL BE<br>PER CITY STANDARDS.<br>REQUIREMENTS:<br>1 2<br>2 2<br>1 N/A<br>RIOR 0 DRYWALL<br>ER 1 CONCRETE<br>1 CONCRETE                                                                                             |
| AS PER NFPA 1 18.2.2.5.4<br>KNOX-BOX 3200 SERIES<br>LIFT OFF DOOR MODEL<br>SECURITY:<br>BUILDING SECURITY IS PROVIDED BY APPR<br>LIGHTING WITH TOTAL SITE VISIBILITY. AS M<br>PLEASE SEE ATTACHED PAPER WORK FOR<br>AC EQUIPMENT:<br>ALL A/C EQUIPMENT IS LOCATED ON THE<br>ROOF DECK AND SURROUNDED BY 5'-0"<br>HIGH PARAPET WALL<br>WATER SEWER PROVIDER:<br>CITY OF OAKLAND PARK WATER AND<br>WASTE WATER SERVICES.<br>ANALYSIS:<br>BUILDING OCCUP. COMM.<br>TYPE OF CONST.<br>IIIB<br>TOTAL<br>1479 SF<br>NOTES:<br>• PARKING SPACES AND ACCESS AISLES SF<br>NOT EXCEEDING 1:48.<br>• THE MAXIMUM SLOPE OF RAMP SHALL BE<br>• CURB RAMP SHALL HAVE FLARED SIDES V                                                                                                                                                                                                                                                                                                                                                                                                                                                                                                                                                                                                                                                                                                                                                                                                                                                                                                                                                                                                                                                                                                                                                                                                                                                                                                                                                                                                                                                                                                                                                                                    | THUNDERCLOUD GRA   ENGLEWOOD CLIFFS   EBONY KING 2132-20   ALL PAINT BENJAMIN   ROPRIATE LOCKING DEVICATIONAL AS ALARM SYSTEM ANDRE DETAIL.   ROPRIATE LOCKING DEVICATIONAL AS ALARM SYSTEM ANDRE DETAIL.   FIRE PROTECTIO   FIRE EXTINGUISHER   TAGGED AND WALL   BRACKETS @ 45" A.F   ALL DIRECTIONAL AND   PAVEMENT MARKINGS   THERMOPLASTIC AS F   FIRE RESISTANT   PRIMARY STRUC. FRAME   BEARING WALLS EXTERIOR   NON BEARING WALLS INTER   FLOOR. CONT. & SEC MEMBER   HALL BE LEVEL WITH SUR   1:12.                                                                                                                                                                                                                                                      | AY 2124-40 - OVERHANG<br>1607 - MAIN<br>- ACCENT BANDS<br>MOORE<br>ES, ADEQUATE<br>AND A C.C. SYSTEM.                                                                                                                                                                                                                                                                           |
| AS PER NFPA 1 18.2.2.5.4<br>KNOX-BOX 3200 SERIES<br>LIFT OFF DOOR MODEL<br>SECURITY:<br>BUILDING SECURITY IS PROVIDED BY APPR<br>LIGHTING WITH TOTAL SITE VISIBILITY. AS M<br>PLEASE SEE ATTACHED PAPER WORK FOR<br>AC EQUIPMENT:<br>ALL A/C EQUIPMENT IS LOCATED ON THE<br>ROOF DECK AND SURROUNDED BY 5'-0"<br>HIGH PARAPET WALL<br>WATER SEWER PROVIDER:<br>CITY OF OAKLAND PARK WATER AND<br>WASTE WATER SERVICES.<br>ANALYSIS:<br>BUILDING OCCUP. COMM.<br>TYPE OF CONST.<br>IIIB<br>TOTAL<br>1479 SF<br>NOTES:<br>• PARKING SPACES AND ACCESS AISLES SF<br>NOT EXCEEDING 1:48.<br>• THE MAXIMUM SLOPE OF RAMP SHALL BE                                                                                                                                                                                                                                                                                                                                                                                                                                                                                                                                                                                                                                                                                                                                                                                                                                                                                                                                                                                                                                                                                                                                                                                                                                                                                                                                                                                                                                                                                                                                                                                                                             | THUNDERCLOUD GRA   ENGLEWOOD CLIFFS   EBONY KING 2132-20   ALL PAINT BENJAMIN   ROPRIATE LOCKING DEVIC   WELL AS ALARM SYSTEM   MORE DETAIL.   FIRE PROTECTIO   FIRE EXTINGUISHER   TAGGED AND WALL   BRACKETS @ 45" A.F   ALL DIRECTIONAL AND   PAVEMENT MARKINGS   THERMOPLASTIC AS F   PRIMARY STRUC. FRAME   BEARING WALLS INTERIOR   NON BEARING WALLS INTER   FLOOR. CONT. & SEC MEMBER   HALL BE LEVEL WITH SUR   1112.                                                                                                                                                                                                                                                                                                                                    | AY 2124-40 - OVERHANG<br>1607 - MAIN<br>- ACCENT BANDS<br>MOORE<br>CES, ADEQUATE<br>AND A C.C. SYSTEM.<br>N:<br>SHALL BE INSTALLED<br>MOUNTED IN<br>F.F.<br>XINGS:<br>D TRAFFIC CONTROL<br>S SHALL BE<br>PER CITY STANDARDS.<br>REQUIREMENTS:<br>1 2<br>2 2<br>1 N/A<br>RIOR 0 DRYWALL<br>ER 1 CONCRETE<br>1 CONCRETE<br>1 CONCRETE<br>5 ACE SLOPES<br>EDING A RATION           |
| AS PER NFPA 1 18.2.2.5.4<br>KNOX-BOX 3200 SERIES<br>LIFT OFF DOOR MODEL<br>SECURITY:<br>BUILDING SECURITY IS PROVIDED BY APPR<br>LIGHTING WITH TOTAL SITE VISIBILITY. AS N<br>PLEASE SEE ATTACHED PAPER WORK FOR<br>AC EQUIPMENT:<br>ALL A/C EQUIPMENT IS LOCATED ON THE<br>ROOF DECK AND SURROUNDED BY 5'-0"<br>HIGH PARAPET WALL<br>WATER SEWER PROVIDER:<br>CITY OF OAKLAND PARK WATER AND<br>WASTE WATER SERVICES.<br>ANALYSIS:<br>BUILDING OCCUP. COMM. GROUP M<br>TYPE OF CONST. IIIB<br>TOTAL 1479 SF<br>NOTES:<br>• PARKING SPACES AND ACCESS AISLES SH<br>NOT EXCEEDING 1:48.<br>• THE MAXIMUM SLOPE OF RAMP SHALL BE<br>• CURB RAMP SHALL HAVE FLARED SIDES V<br>OF 1:12                                                                                                                                                                                                                                                                                                                                                                                                                                                                                                                                                                                                                                                                                                                                                                                                                                                                                                                                                                                                                                                                                                                                                                                                                                                                                                                                                                                                                                                                                                                                                                       | THUNDERCLOUD GRANCE   ENGLEWOOD CLIFFS   EBONY KING 2132-20   ALL PAINT BENJAMIN   ROPRIATE LOCKING DEVICATION   ROPRIATE LOCKING DEVICATION   WELL AS ALARM SYSTEM   MORE DETAIL.   FIRE PROTECTIO   FIRE EXTINGUISHER   TAGGED AND WALL   BRACKETS @ 45" A.F   ALL DIRECTIONAL AND   PAVEMENT MARKINGS   THERMOPLASTIC AS F   FIRE RESISTANT   PRIMARY STRUC. FRAME   BEARING WALLS INTERIOR   NON BEARING WALLS INTERIOR   NON BEARING WALLS INTERIOR   ROOF CONT. & SEC MEMBER                                                                                                                                                                                                                                                                                | AY 2124-40 - OVERHANG<br>1607 - MAIN<br>- ACCENT BANDS<br>MOORE<br>ES, ADEQUATE<br>AND A C.C. SYSTEM.<br>SHALL BE INSTALLED<br>MOUNTED IN<br>F.F.<br>SHALL BE INSTALLED<br>MOUNTED IN<br>F.F.<br>SHALL BE<br>PER CITY STANDARDS.<br>REQUIREMENTS:<br>1 2<br>2 2<br>1 N/A<br>ROR 0 DRYWALL<br>ER 1 CONCRETE<br>1 CONCRETE<br>1 CONCRETE<br>FACE SLOPES<br>EDING A RATION<br>ATER |
| AS PER NFPA 1 18.2.2.5.4<br>KNOX-BOX 3200 SERIES<br>LIFT OFF DOOR MODEL<br>SECURITY:<br>BUILDING SECURITY IS PROVIDED BY APPR<br>LIGHTING WITH TOTAL SITE VISIBILITY. AS V<br>PLEASE SEE ATTACHED PAPER WORK FOR<br>AC EQUIPMENT:<br>ALL A/C EQUIPMENT IS LOCATED ON THE<br>ROOF DECK AND SURROUNDED BY 5'-0"<br>HIGH PARAPET WALL<br>WATER SEWER PROVIDER:<br>CITY OF OAKLAND PARK WATER AND<br>WASTE WATER SERVICES.<br>ANALYSIS:<br>BUILDING OCCUP. COMM. GROUP M<br>TYPE OF CONST. IIIB<br>TOTAL 1479 SF<br>NOTES:<br>• PARKING SPACES AND ACCESS AISLES SI<br>NOT EXCEEDING 1:48.<br>• THE MAXIMUM SLOPE OF RAMP SHALL BE<br>• CURB RAMP SHALL HAVE FLARED SIDES V<br>OF 1:12<br>• SITE OR BUILDING METHODS USED TO CO                                                                                                                                                                                                                                                                                                                                                                                                                                                                                                                                                                                                                                                                                                                                                                                                                                                                                                                                                                                                                                                                                                                                                                                                                                                                                                                                                                                                                                                                                                                              | THUNDERCLOUD GRANCE   ENGLEWOOD CLIFFS   EBONY KING 2132-20   ALL PAINT BENJAMIN   ROPRIATE LOCKING DEVICATION   ROPRIATE LOCKING DEVICATION   WELL AS ALARM SYSTEM   MORE DETAIL.   FIRE PROTECTIO   FIRE EXTINGUISHER   TAGGED AND WALL   BRACKETS @ 45" A.F   ALL DIRECTIONAL AND   PAVEMENT MARKINGS   THERMOPLASTIC AS F   FIRE RESISTANT   PRIMARY STRUC. FRAME   BEARING WALLS INTERIOR   NON BEARING WALLS INTERIOR   NON BEARING WALLS INTERIOR   ROOF CONT. & SEC MEMBER                                                                                                                                                                                                                                                                                | AY 2124-40 - OVERHANG<br>1607 - MAIN<br>- ACCENT BANDS<br>MOORE<br>ES, ADEQUATE<br>AND A C.C. SYSTEM.<br>SHALL BE INSTALLED<br>MOUNTED IN<br>F.F.<br>SHALL BE INSTALLED<br>MOUNTED IN<br>F.F.<br>SHALL BE<br>PER CITY STANDARDS.<br>REQUIREMENTS:<br>1 2<br>2 2<br>1 N/A<br>ROR 0 DRYWALL<br>ER 1 CONCRETE<br>1 CONCRETE<br>1 CONCRETE<br>FACE SLOPES<br>EDING A RATION<br>ATER |
| AS PER NFPA 1 18.2.2.5.4<br>KNOX-BOX 3200 SERIES<br>LIFT OFF DOOR MODEL<br>SECURITY:<br>BUILDING SECURITY IS PROVIDED BY APPR<br>LIGHTING WITH TOTAL SITE VISIBILITY. AS M<br>PLEASE SEE ATTACHED PAPER WORK FOR<br>AC EQUIPMENT:<br>ALL A/C EQUIPMENT IS LOCATED ON THE<br>ROOF DECK AND SURROUNDED BY 5'-0"<br>HIGH PARAPET WALL<br>WATER SEWER PROVIDER:<br>CITY OF OAKLAND PARK WATER AND<br>WASTE WATER SERVICES.<br>ANALYSIS:<br>BUILDING OCCUP. COMM.<br>TYPE OF CONST.<br>IIIB<br>TOTAL<br>I 479 SF<br>NOTES:<br>• PARKING SPACES AND ACCESS AISLES SH<br>NOT EXCEEDING 1:48.<br>• THE MAXIMUM SLOPE OF RAMP SHALL BE<br>• CURB RAMP SHALL HAVE FLARED SIDES V<br>OF 1:12<br>• SITE OR BUILDING METHODS USED TO CO<br>• DOORS AND WINDOWS ARE IMPACT PROC<br>OTHER APPLICABLE CODES:<br>A. 2017 FLORIDA BUILDING CODE (6TH EDIT                                                                                                                                                                                                                                                                                                                                                                                                                                                                                                                                                                                                                                                                                                                                                                                                                                                                                                                                                                                                                                                                                                                                                                                                                                                                                                                                                                                                                  | THUNDERCLOUD GR/<br>ENGLEWOOD CLIFFS<br>EBONY KING 2132-20<br>ALL PAINT BENJAMIN   ROPRIATE LOCKING DEVIC<br>WELL AS ALARM SYSTEM &<br>MORE DETAIL.   FIRE PROTECTIO<br>FIRE EXTINGUISHER<br>TAGGED AND WALL<br>BRACKETS @ 45" A.F   PAVEMENT MARK<br>BRACKETS @ 45" A.F   PAVEMENT MARKINGS<br>THERMOPLASTIC AS F   FIRE RESISTANT   PRIMARY STRUC. FRAME   BEARING WALLS EXTERIOR   NON BEARING WALLS INTERIOR   HALL BE LEVEL WITH SUR   1:12.   WITH A SLOPE NOT EXCEE   ONSERVE ENERGY AND W/<br>DF, NO SHUTTERS REQUIF                                                                                                                  | AY 2124-40 - OVERHANG<br>1607 - MAIN<br>- ACCENT BANDS<br>MOORE<br>ES, ADEQUATE<br>AND A C.C. SYSTEM.<br>SHALL BE INSTALLED<br>MOUNTED IN<br>F.F.<br>SHALL BE INSTALLED<br>MOUNTED IN<br>F.F.<br>SHALL BE<br>PER CITY STANDARDS.<br>REQUIREMENTS:<br>1 2<br>2 2<br>1 N/A<br>ROR 0 DRYWALL<br>ER 1 CONCRETE<br>1 CONCRETE<br>1 CONCRETE<br>FACE SLOPES<br>EDING A RATION<br>ATER |
| AS PER NFPA 1 18.2.2.5.4<br>KNOX-BOX 3200 SERIES<br>LIFT OFF DOOR MODEL<br>SECURITY:<br>BUILDING SECURITY IS PROVIDED BY APPR<br>LIGHTING WITH TOTAL SITE VISIBILITY. AS V<br>PLEASE SEE ATTACHED PAPER WORK FOR<br>AC EQUIPMENT:<br>ALL A/C EQUIPMENT IS LOCATED ON THE<br>ROOF DECK AND SURROUNDED BY 5'-0"<br>HIGH PARAPET WALL<br>WATER SEWER PROVIDER:<br>CITY OF OAKLAND PARK WATER AND<br>WASTE WATER SERVICES.<br>ANALYSIS:<br>BUILDING OCCUP. COMM. GROUP M<br>TYPE OF CONST. IIIB<br>TOTAL 1479 SF<br>NOTES:<br>PARKING SPACES AND ACCESS AISLES SF<br>NOT EXCEEDING 1:48.<br>THE MAXIMUM SLOPE OF RAMP SHALL BE<br>CURB RAMP SHALL HAVE FLARED SIDES V<br>OF 1:12<br>SITE OR BUILDING METHODS USED TO CO<br>DOORS AND WINDOWS ARE IMPACT PROC                                                                                                                                                                                                                                                                                                                                                                                                                                                                                                                                                                                                                                                                                                                                                                                                                                                                                                                                                                                                                                                                                                                                                                                                                                                                                                                                                                                                                                                                                                 | THUNDERCLOUD GR/<br>ENGLEWOOD CLIFFS<br>EBONY KING 2132-20<br>ALL PAINT BENJAMIN   ROPRIATE LOCKING DEVIC<br>WELL AS ALARM SYSTEM &<br>MORE DETAIL.   FIRE PROTECTIO<br>FIRE EXTINGUISHER<br>TAGGED AND WALL<br>BRACKETS @ 45" A.F   PAVEMENT MARK<br>BRACKETS @ 45" A.F   PAVEMENT MARKINGS<br>THERMOPLASTIC AS F   FIRE RESISTANT   PRIMARY STRUC. FRAME   BEARING WALLS EXTERIOR   NON BEARING WALLS INTERIOR   HALL BE LEVEL WITH SUR   1:12.   WITH A SLOPE NOT EXCEE   ONSERVE ENERGY AND W/<br>DF, NO SHUTTERS REQUIF                                                                                                                  | AY 2124-40 - OVERHANG<br>1607 - MAIN<br>- ACCENT BANDS<br>MOORE<br>ES, ADEQUATE<br>AND A C.C. SYSTEM.<br>SHALL BE INSTALLED<br>MOUNTED IN<br>F.F.<br>SHALL BE INSTALLED<br>MOUNTED IN<br>F.F.<br>SHALL BE<br>PER CITY STANDARDS.<br>REQUIREMENTS:<br>1 2<br>2 2<br>1 N/A<br>ROR 0 DRYWALL<br>ER 1 CONCRETE<br>1 CONCRETE<br>1 CONCRETE<br>FACE SLOPES<br>EDING A RATION<br>ATER |
| AS PER NFPA 1 18.2.2.5.4<br>KNOX-BOX 3200 SERIES<br>LIFT OFF DOOR MODEL<br>SECURITY:<br>BUILDING SECURITY IS PROVIDED BY APPR<br>LIGHTING WITH TOTAL SITE VISIBILITY. AS M<br>PLEASE SEE ATTACHED PAPER WORK FOR<br>AC EQUIPMENT:<br>ALL A/C EQUIPMENT IS LOCATED ON THE<br>ROOF DECK AND SURROUNDED BY 5'-0"<br>HIGH PARAPET WALL<br>WATER SEWER PROVIDER:<br>CITY OF OAKLAND PARK WATER AND<br>WASTE WATER SERVICES.<br>ANALYSIS:<br>BUILDING OCCUP. COMM. GROUP M<br>TYPE OF CONST. IIIB<br>TOTAL 1479 SF<br>NOTES:<br>• PARKING SPACES AND ACCESS AISLES SF<br>NOT EXCEEDING 1:48.<br>• THE MAXIMUM SLOPE OF RAMP SHALL BE<br>• CURB RAMP SHALL HAVE FLARED SIDES V<br>OF 1:12<br>• SITE OR BUILDING METHODS USED TO CO<br>• DOORS AND WINDOWS ARE IMPACT PROC<br>OTHER APPLICABLE CODES:<br>A. 2017 FLORIDA BUILDING CODE (6TH EDIT<br>B. 2017 FLORIDA BUILDING CODE<br>C. 2017 FLORIDA MECHANICAL CODE<br>D. 2017 TEST PROTOCOLS FOR HIGH VELOO                                                                                                                                                                                                                                                                                                                                                                                                                                                                                                                                                                                                                                                                                                                                                                                                                                                                                                                                                                                                                                                                                                                               | THUNDERCLOUD GRA<br>ENGLEWOOD CLIFFS<br>EBONY KING 2132-20<br>ALL PAINT BENJAMIN<br>ROPRIATE LOCKING DEVICATION<br>WELL AS ALARM SYSTEM A<br>MORE DETAIL.<br>FIRE PROTECTIO<br>FIRE EXTINGUISHER<br>TAGGED AND WALL<br>BRACKETS @ 45" A.F<br>PAVEMENT MARKINGS<br>THERMOPLASTIC AS F<br>FIRE RESISTANT<br>PRIMARY STRUC. FRAME<br>BEARING WALLS EXTERIOR<br>BEARING WALLS EXTERIOR<br>BEARING WALLS INTERIOR<br>NON BEARING WALLS INTER<br>FLOOR. CONT. & SEC MEMBER<br>NON BEARING WALLS INTERIOR<br>NON BEARING WALLS INTER<br>FLOOR. CONT. & SEC MEMBER<br>HALL BE LEVEL WITH SUR<br>1:12.<br>WITH A SLOPE NOT EXCEE<br>ONSERVE ENERGY AND WA<br>DF, NO SHUTTERS REQUIR<br>TION)<br>CITY HURRICANE ZONES                                                       | AY 2124-40 - OVERHANG<br>1607 - MAIN<br>- ACCENT BANDS<br>MOORE<br>ES, ADEQUATE<br>AND A C.C. SYSTEM.<br>SHALL BE INSTALLED<br>MOUNTED IN<br>F.F.<br>SHALL BE INSTALLED<br>MOUNTED IN<br>F.F.<br>SHALL BE<br>PER CITY STANDARDS.<br>REQUIREMENTS:<br>1 2<br>2 2<br>1 N/A<br>ROR 0 DRYWALL<br>ER 1 CONCRETE<br>1 CONCRETE<br>1 CONCRETE<br>FACE SLOPES<br>EDING A RATION<br>ATER |
| AS PER NFPA 1 18.2.2.5.4<br>KNOX-BOX 3200 SERIES<br>LIFT OFF DOOR MODEL<br>SECURITY:<br>BUILDING SECURITY IS PROVIDED BY APPR<br>LIGHTING WITH TOTAL SITE VISIBILITY. AS V<br>PLEASE SEE ATTACHED PAPER WORK FOR<br>AC EQUIPMENT:<br>ALL A/C EQUIPMENT IS LOCATED ON THE<br>ROOF DECK AND SURROUNDED BY 5'-0"<br>HIGH PARAPET WALL<br>WATER SEWER PROVIDER:<br>CITY OF OAKLAND PARK WATER AND<br>WASTE WATER SERVICES.<br>ANALYSIS:<br>BUILDING OCCUP. COMM. GROUP M<br>TYPE OF CONST. IIIB<br>TOTAL I479 SF<br>NOTES:<br>• PARKING SPACES AND ACCESS AISLES SF<br>NOT EXCEEDING 1:48.<br>• THE MAXIMUM SLOPE OF RAMP SHALL BE<br>• CURB RAMP SHALL HAVE FLARED SIDES V<br>OF 1:12<br>• SITE OR BUILDING METHODS USED TO CO<br>• DOORS AND WINDOWS ARE IMPACT PROC<br>OTHER APPLICABLE CODES:<br>A. 2017 FLORIDA BUILDING CODE (6TH EDIT<br>B. 2017 FLORIDA BUILDING CODE (6TH EDIT<br>B. 2017 FLORIDA BUILDING CODE<br>C. 2017 TEST PROTOCOLS FOR HIGH VELOO<br>E. 2017 TEST PROTOCOLS FOR HIGH VELOO<br>A. 2017 TEST PROTOCOLS FOR HIGH VELOO<br>B. 2017 TEST PROTOCOLS FOR HIGH VELOO<br>B. 2017 TEST PROTOCOLS FOR HIGH VELOO<br>C. 2017 TEST PROTOCOLS FOR HIGH VELOO<br>B. 2017 T | THUNDERCLOUD GR/<br>ENGLEWOOD CLIFFS<br>EBONY KING 2132-20<br>ALL PAINT BENJAMIN   ROPRIATE LOCKING DEVICATION<br>ALL PAINT BENJAMIN   ROPRIATE LOCKING DEVICATION<br>WELL AS ALARM SYSTEM AND<br>WELL AS ALARM SYSTEM AND<br>MORE DETAIL.   FIRE PROTECTIO<br>FIRE EXTINGUISHER<br>TAGGED AND WALL<br>BRACKETS @ 45" A.F   PAVEMENT MARKINGS<br>THERMOPLASTIC AS F   PRIMARY STRUC. FRAME<br>BEARING WALLS EXTERIOR<br>BEARING WALLS INTERIOR<br>NON BEARING WALLS INTERIOR<br>NON BEARING WALLS INTERIOR<br>NON BEARING WALLS INTERIOR<br>NON BEARING WALLS INTERIOR   HALL BE LEVEL WITH SUR<br>FLOOR. CONT. & SEC MEMBER   HALL BE LEVEL WITH SUR<br>FLOOR CONT. SEC MEMBER   NONSERVE ENERGY AND W/<br>DF, NO SHUTTERS REQUIF   TION)   CITY HURRICANE ZONES | AY 2124-40 - OVERHANG<br>1607 - MAIN<br>- ACCENT BANDS<br>MOORE<br>                                                                                                                                                                                                                                                                                                             |
| AS PER NFPA 1 18.2.2.5.4<br>KNOX-BOX 3200 SERIES<br>LIFT OFF DOOR MODEL<br>SECURITY:<br>BUILDING SECURITY IS PROVIDED BY APPR<br>LIGHTING WITH TOTAL SITE VISIBILITY. AS M<br>PLEASE SEE ATTACHED PAPER WORK FOR<br>AC EQUIPMENT:<br>ALL A/C EQUIPMENT IS LOCATED ON THE<br>ROOF DECK AND SURROUNDED BY 5'-0"<br>HIGH PARAPET WALL<br>WATER SEWER PROVIDER:<br>CITY OF OAKLAND PARK WATER AND<br>WASTE WATER SERVICES.<br>ANALYSIS:<br>BUILDING OCCUP. COMM. GROUP M<br>TYPE OF CONST. IIIB<br>TOTAL 1479 SF<br>NOTES:<br>• PARKING SPACES AND ACCESS AISLES SH<br>NOT EXCEEDING 1:48.<br>• THE MAXIMUM SLOPE OF RAMP SHALL BE<br>• CURB RAMP SHALL HAVE FLARED SIDES V<br>OF 1:12<br>• SITE OR BUILDING METHODS USED TO CO<br>• DOORS AND WINDOWS ARE IMPACT PROC<br>OTHER APPLICABLE CODES:<br>A. 2017 FLORIDA BUILDING CODE (6TH EDIT<br>B. 2017 FLORIDA BUILDING CODE<br>C. 2017 FLORIDA BUILDING CODE<br>C. 2017 FLORIDA BUILDING CODE<br>C. 2017 FLORIDA PLUMBING CODE<br>C. 2017 NFPA 70 NATIONAL ELECTRIC CODE                                                                                                                                                                                                                                                                                                                                                                                                                                                                                                                                                                                                                                                                                                                                                                                                                                                                                         | THUNDERCLOUD GR/<br>ENGLEWOOD CLIFFS<br>EBONY KING 2132-20<br>ALL PAINT BENJAMIN   ROPRIATE LOCKING DEVIC<br>VELL AS ALARM SYSTEM.   MORE DETAIL.   FIRE PROTECTIO<br>FIRE EXTINGUISHER<br>TAGGED AND WALL<br>BRACKETS @ 45" A.F   PAVEMENT MARKINGS<br>THERMOPLASTIC AS F   PRIMARY STRUC. FRAME<br>BEARING WALLS EXTERIOR<br>BEARING WALLS EXTERIOR<br>NON BEARING WALLS INTERIOR<br>FLOOR. CONT. & SEC MEMBER   HALL BE LEVEL WITH SUR<br>1:12.   HALL BE LEVEL WITH SUR<br>2:1:12.   MORE DETAIL   TION)   CITY HURRICANE ZONES   DE FOR BUILDING CONST                                                                                                                                                                                                       | AY 2124-40 - OVERHANG<br>1607 - MAIN<br>- ACCENT BANDS<br>MOORE<br>                                                                                                                                                                                                                                                                                                             |