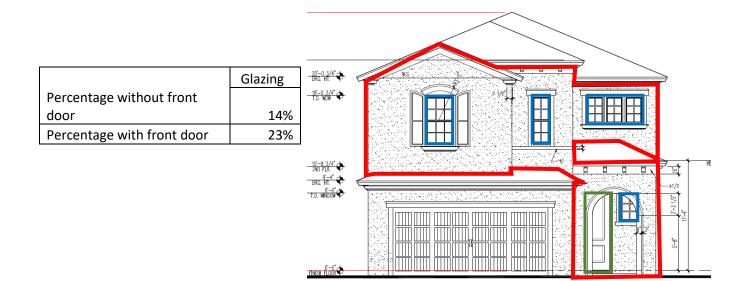

### Guide to images:

Red outline shows measurable façade wall area

Blue outline shows measurable window glazing area

Green outline shows measurable front door area if it has at least 5 sf of window

|                            | Glazing |
|----------------------------|---------|
| Percentage without front   |         |
| door                       | 23%     |
| Percentage with front door | 35%     |