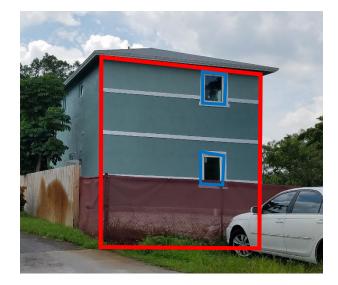

# **Example Images of Glazing Requirements**

### Guide to images:

Red outline shows measurable façade wall area

Blue outline shows measurable window glazing area

Green outline shows measurable front door area if it has at least 5 sf of window

|                            | Glazing |
|----------------------------|---------|
| Percentage (no front door) | 3%      |