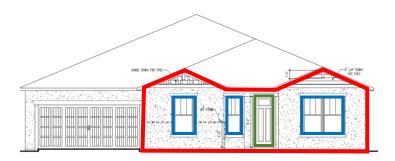

### Guide to images:

Red outline shows measurable façade wall area

Blue outline shows measurable window glazing area

Green outline shows measurable front door area if it has at least 5 sf of window

#### I. Examples of Dwellings that would comply with minimum glazing:

|                            | Glazing |
|----------------------------|---------|
| Percentage including front |         |
| door                       | 38%     |