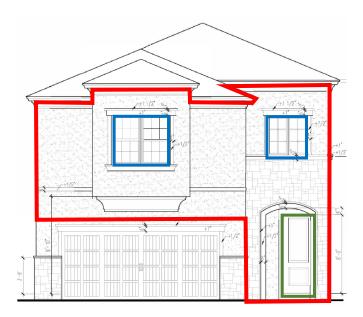

# **Example Images of Glazing Requirements**

### Guide to images:

Red outline shows measurable façade wall area

Blue outline shows measurable window glazing area

Green outline shows measurable front door area if it has at least 5 sf of window

#### I. Examples of Dwellings that would comply with minimum glazing:

|                            | Glazing |
|----------------------------|---------|
| Percentage including front |         |
| door                       | 38%     |