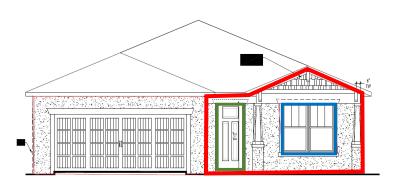

### Guide to images:

Red outline shows measurable façade wall area

Blue outline shows measurable window glazing area

Green outline shows measurable front door area if it has at least 5 sf of window

|                            | Glazing |
|----------------------------|---------|
| Percentage without front   |         |
| door                       | 25%     |
| Percentage with front door | 37%     |