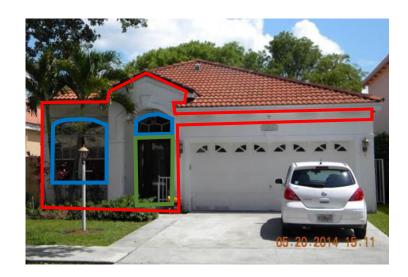

#### I. Examples of Dwellings that would comply with minimum glazing:

|                            | Glazing |
|----------------------------|---------|
| Percentage including front |         |
| door                       | 38%     |