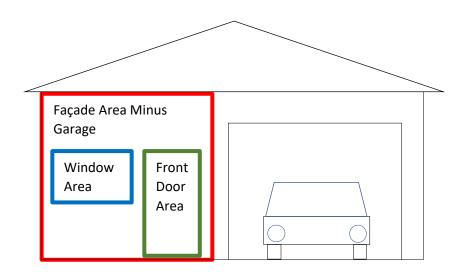

### Guide to images:

Red outline shows measurable façade wall area

Blue outline shows measurable window glazing area

Green outline shows measurable front door area if it has at least 5 sf of window