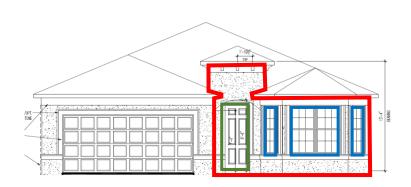

## II. <u>Examples of Dwellings that would comply with minimum glazing if front door has at least 5</u> square feet of window area:

|                            | Glazing |
|----------------------------|---------|
| Percentage without front   | 20%     |
| door                       |         |
| Percentage with front door | 32%     |