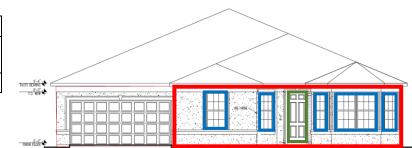

|                            | Glazing |
|----------------------------|---------|
| Percentage without front   |         |
| door                       | 30%     |
| Percentage with front door | 38%     |