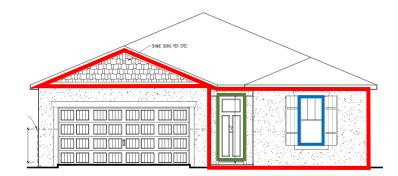

# **Example Images of Glazing Requirements**

### Guide to images:

Red outline shows measurable façade wall area

Blue outline shows measurable window glazing area

Green outline shows measurable front door area if it has at least 5 sf of window

## II. <u>Examples of Dwellings that would comply with minimum glazing if front door has at least 5</u> square feet of window area:

|                            | Glazing |
|----------------------------|---------|
| Percentage without front   | 20%     |
| door                       |         |
| Percentage with front door | 32%     |