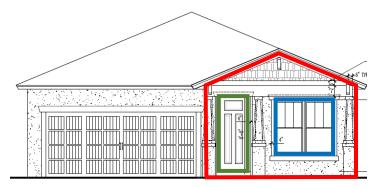

### Guide to images:

Red outline shows measurable façade wall area

Blue outline shows measurable window glazing area

Green outline shows measurable front door area if it has at least 5 sf of window

|                            | Glazing |
|----------------------------|---------|
| Percentage without front   |         |
| door                       | 30%     |
| Percentage with front door | 38%     |