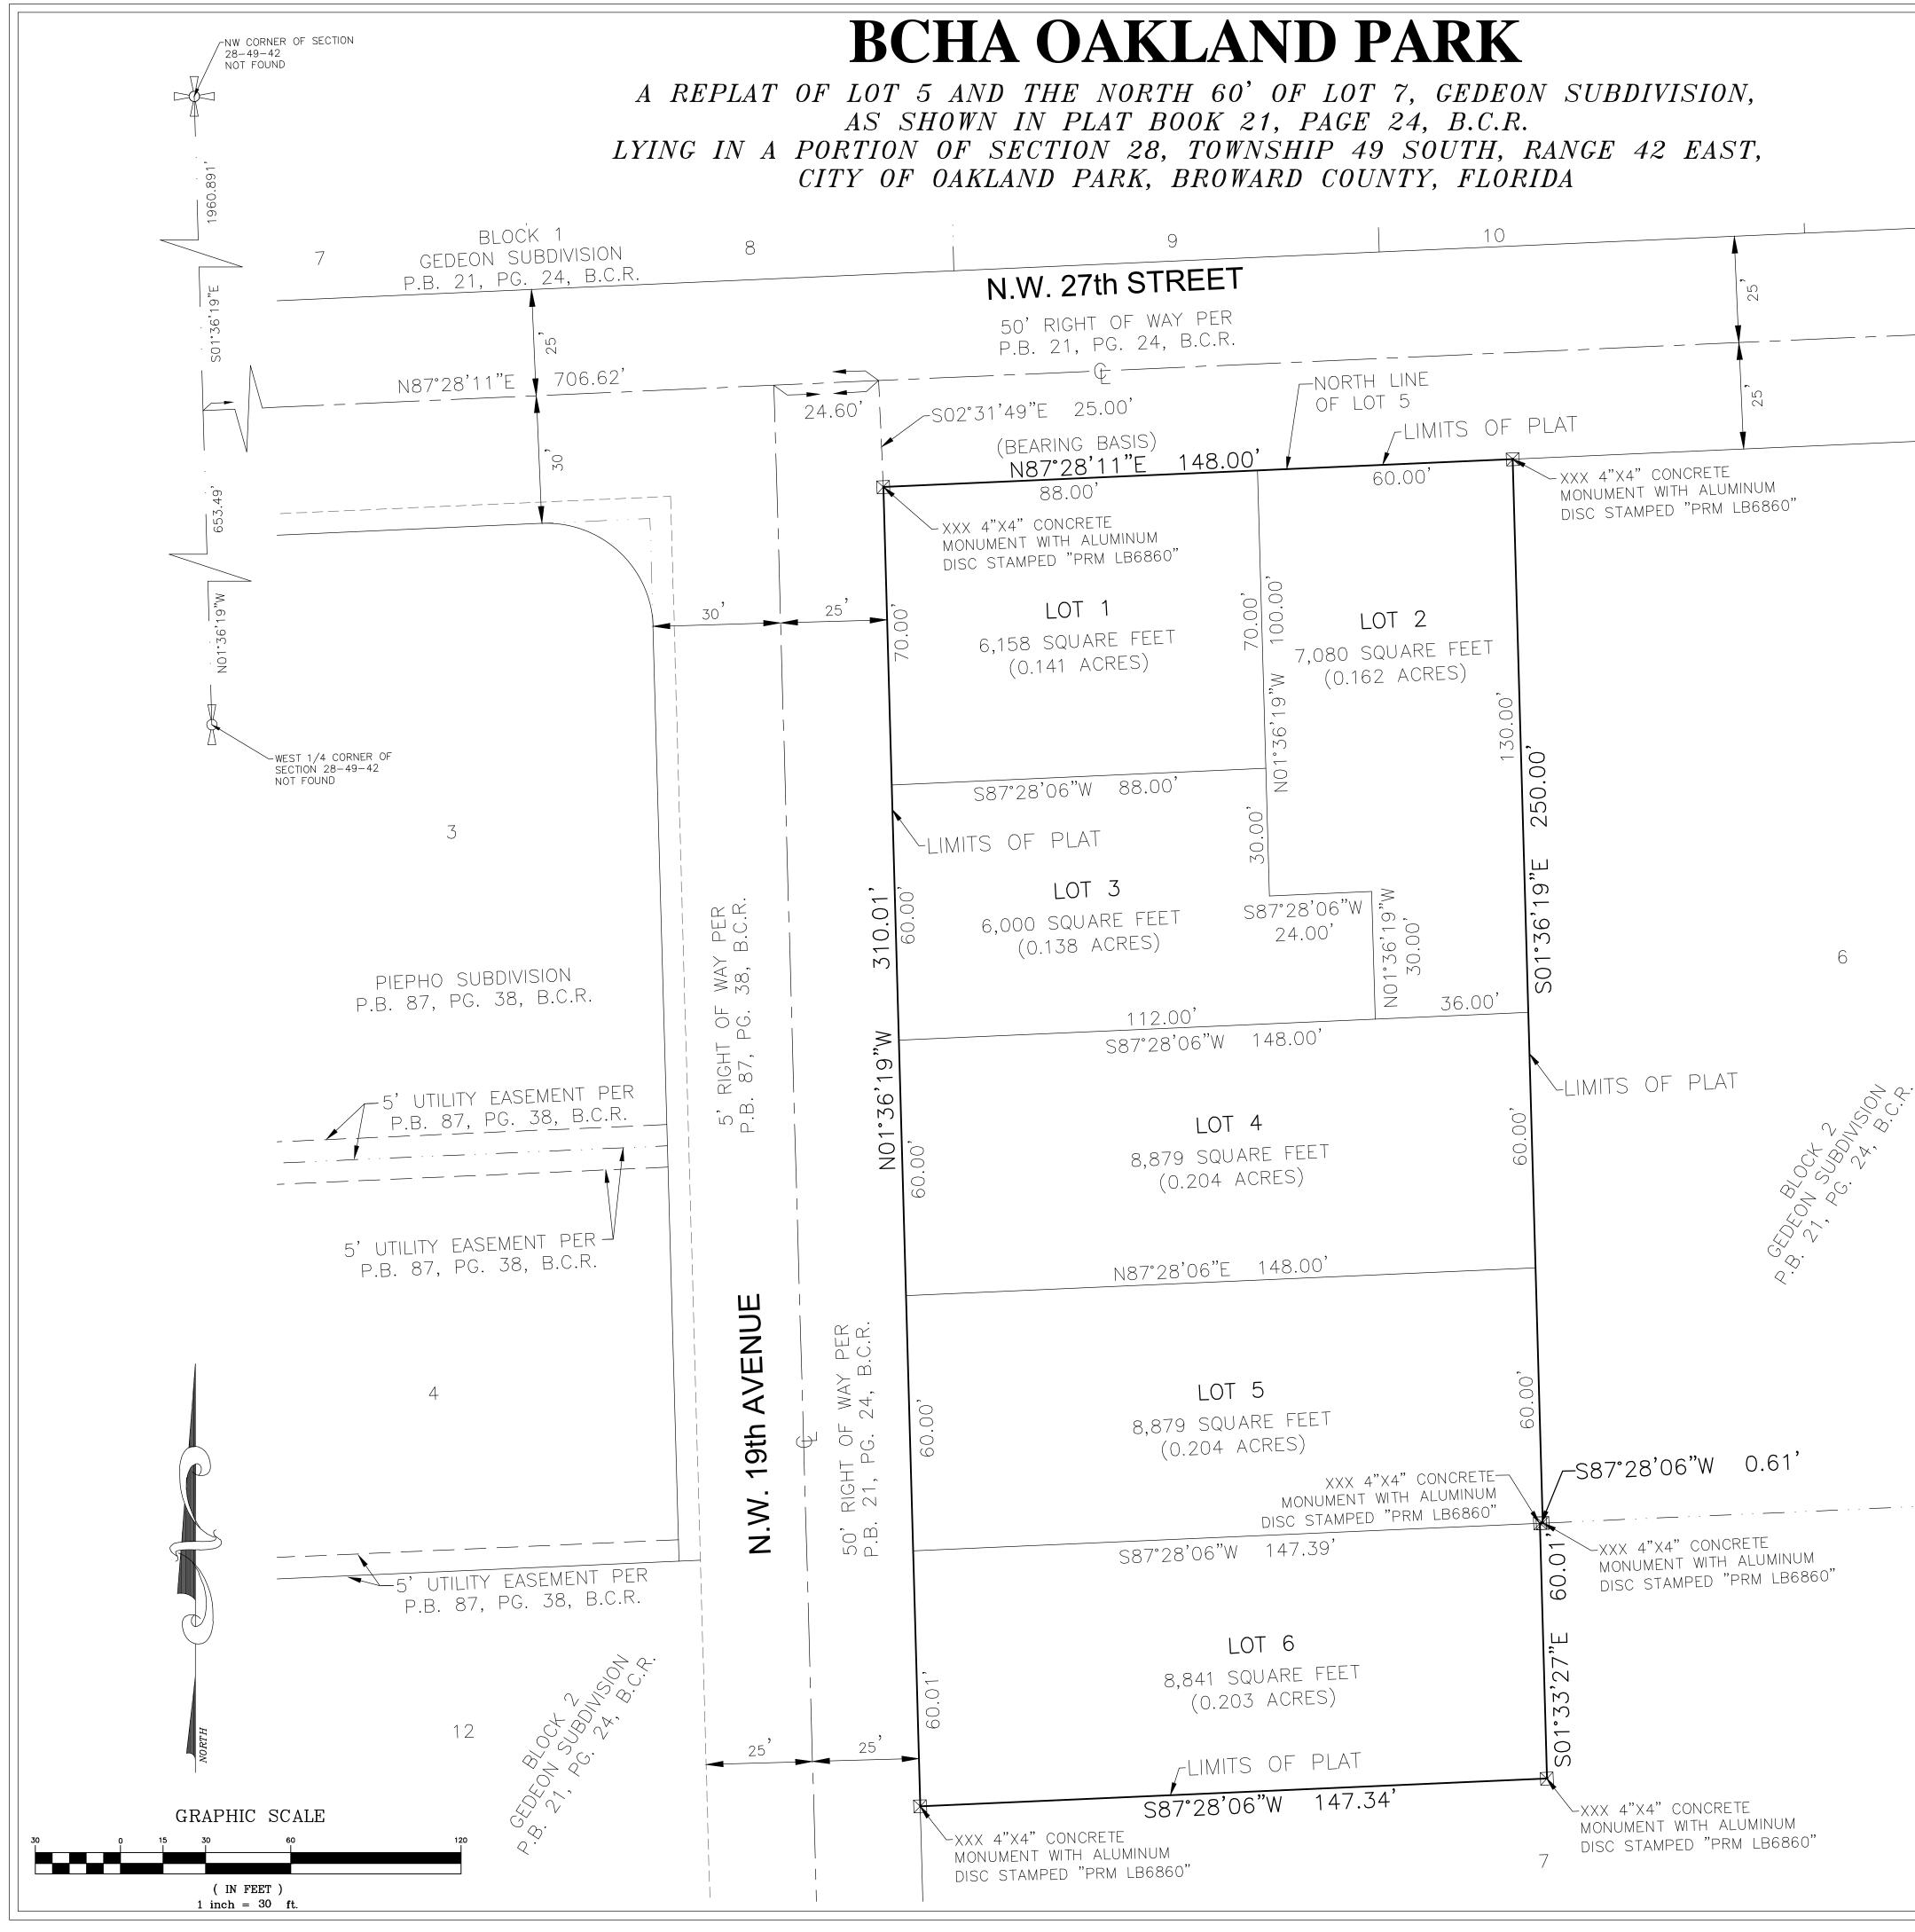

301 EAST ATLANTIC BOULEVARD POMPANO BEACH, FLORIDA 33060-6643 (954) 788-3400 FAX (954) 788-3500 EMAIL: mail@KEITHteam.com LB NO. 6860

CITY COMMISSION

A REPLAT OF LOT 5 AND THE NORTH 60' OF LOT 7, GEDEON SUBDIVISION, AS SHOWN IN PLAT BOOK 21, PAGE 24, B.C.R. LYING IN A PORTION OF SECTION 28, TOWNSHIP 49 SOUTH, RANGE 42 EAST, CITY OF OAKLAND PARK, BROWARD COUNTY, FLORIDA

### **DESCRIPTION:**

LOT 5 AND THE NORTH 60' OF THE WEST HALF OF LOT 7, GEDEON SUBDIVISION, ACCORDING TO THE PLAT THEREOF, AS RECORDED IN PLAT BOOK 21, PAGE 24, BROWARD COUNTY RECORDS.

### PLAT NOTES:

☑ INDICATES SET PERMANENT REFERENCE MONUMENT (P.R.M.) 4"X4"X24" CONCRETE MONUMENT WITH BRASS DISC NO. LB6860 (UNLESS NOTED OTHERWISE).

BEARINGS SHOWN HEREON ARE BASED ON AN ASSUMED MERIDIAN ALONG THE NORTH LINE OF LOT 5, BLOCK 2, GEDEON SUBDIVISION ACCORDING TO THE PLAT THEREOF AS RECORDED IN PLAT BOOK 21, PAGE 24, OF THE PUBLIC RECORDS OF BROWARD COUNTY. FLORIDA BEING NORTH 87°28'11" EAST.

#### AREA TABULATION TABLE: <u>SQUARE FOOTAGE</u> PARCEL NAME <u>ACREAGE</u> $1 \cap T = 1$ 6 1 5 8 0 1/1

| TOTAL | 45,837 | 1.052 |
|-------|--------|-------|
| LOT 6 | 8,841  | 0.203 |
| LOT 5 | 8,879  | 0.204 |
| LOT 4 | 8,879  | 0.204 |
| LOT 3 | 6,000  | 0.138 |
| LOT 2 | 7,080  | 0.162 |
|       | 0,150  | 0.141 |

# LEGEND:

| B.C.R.<br>ID. | BROWARD COUNTY RECORDS<br>IDENTIFICATION          |
|---------------|---------------------------------------------------|
| L.B.          | FLORIDA DEPARTMENT OF<br>AGRICULTURE AND CONSUMER |
|               | SERVICES CERTIFICATE OF                           |
|               | AUTHORIZATION LICENSED BUSINESS                   |
|               | DESIGNATION                                       |
| 0.R.B.        | OFFICIAL RECORDS BOOK                             |
| P.B.          | PLAT BOOK                                         |
| PG.           | PAGE                                              |
| PRM           | PERMANENT REFERENCE                               |
|               | MONUMENT                                          |
| R/W           | RIGHT OF WAY                                      |
| Æ             | CENTERLINE                                        |
|               | SECTION CORNER                                    |