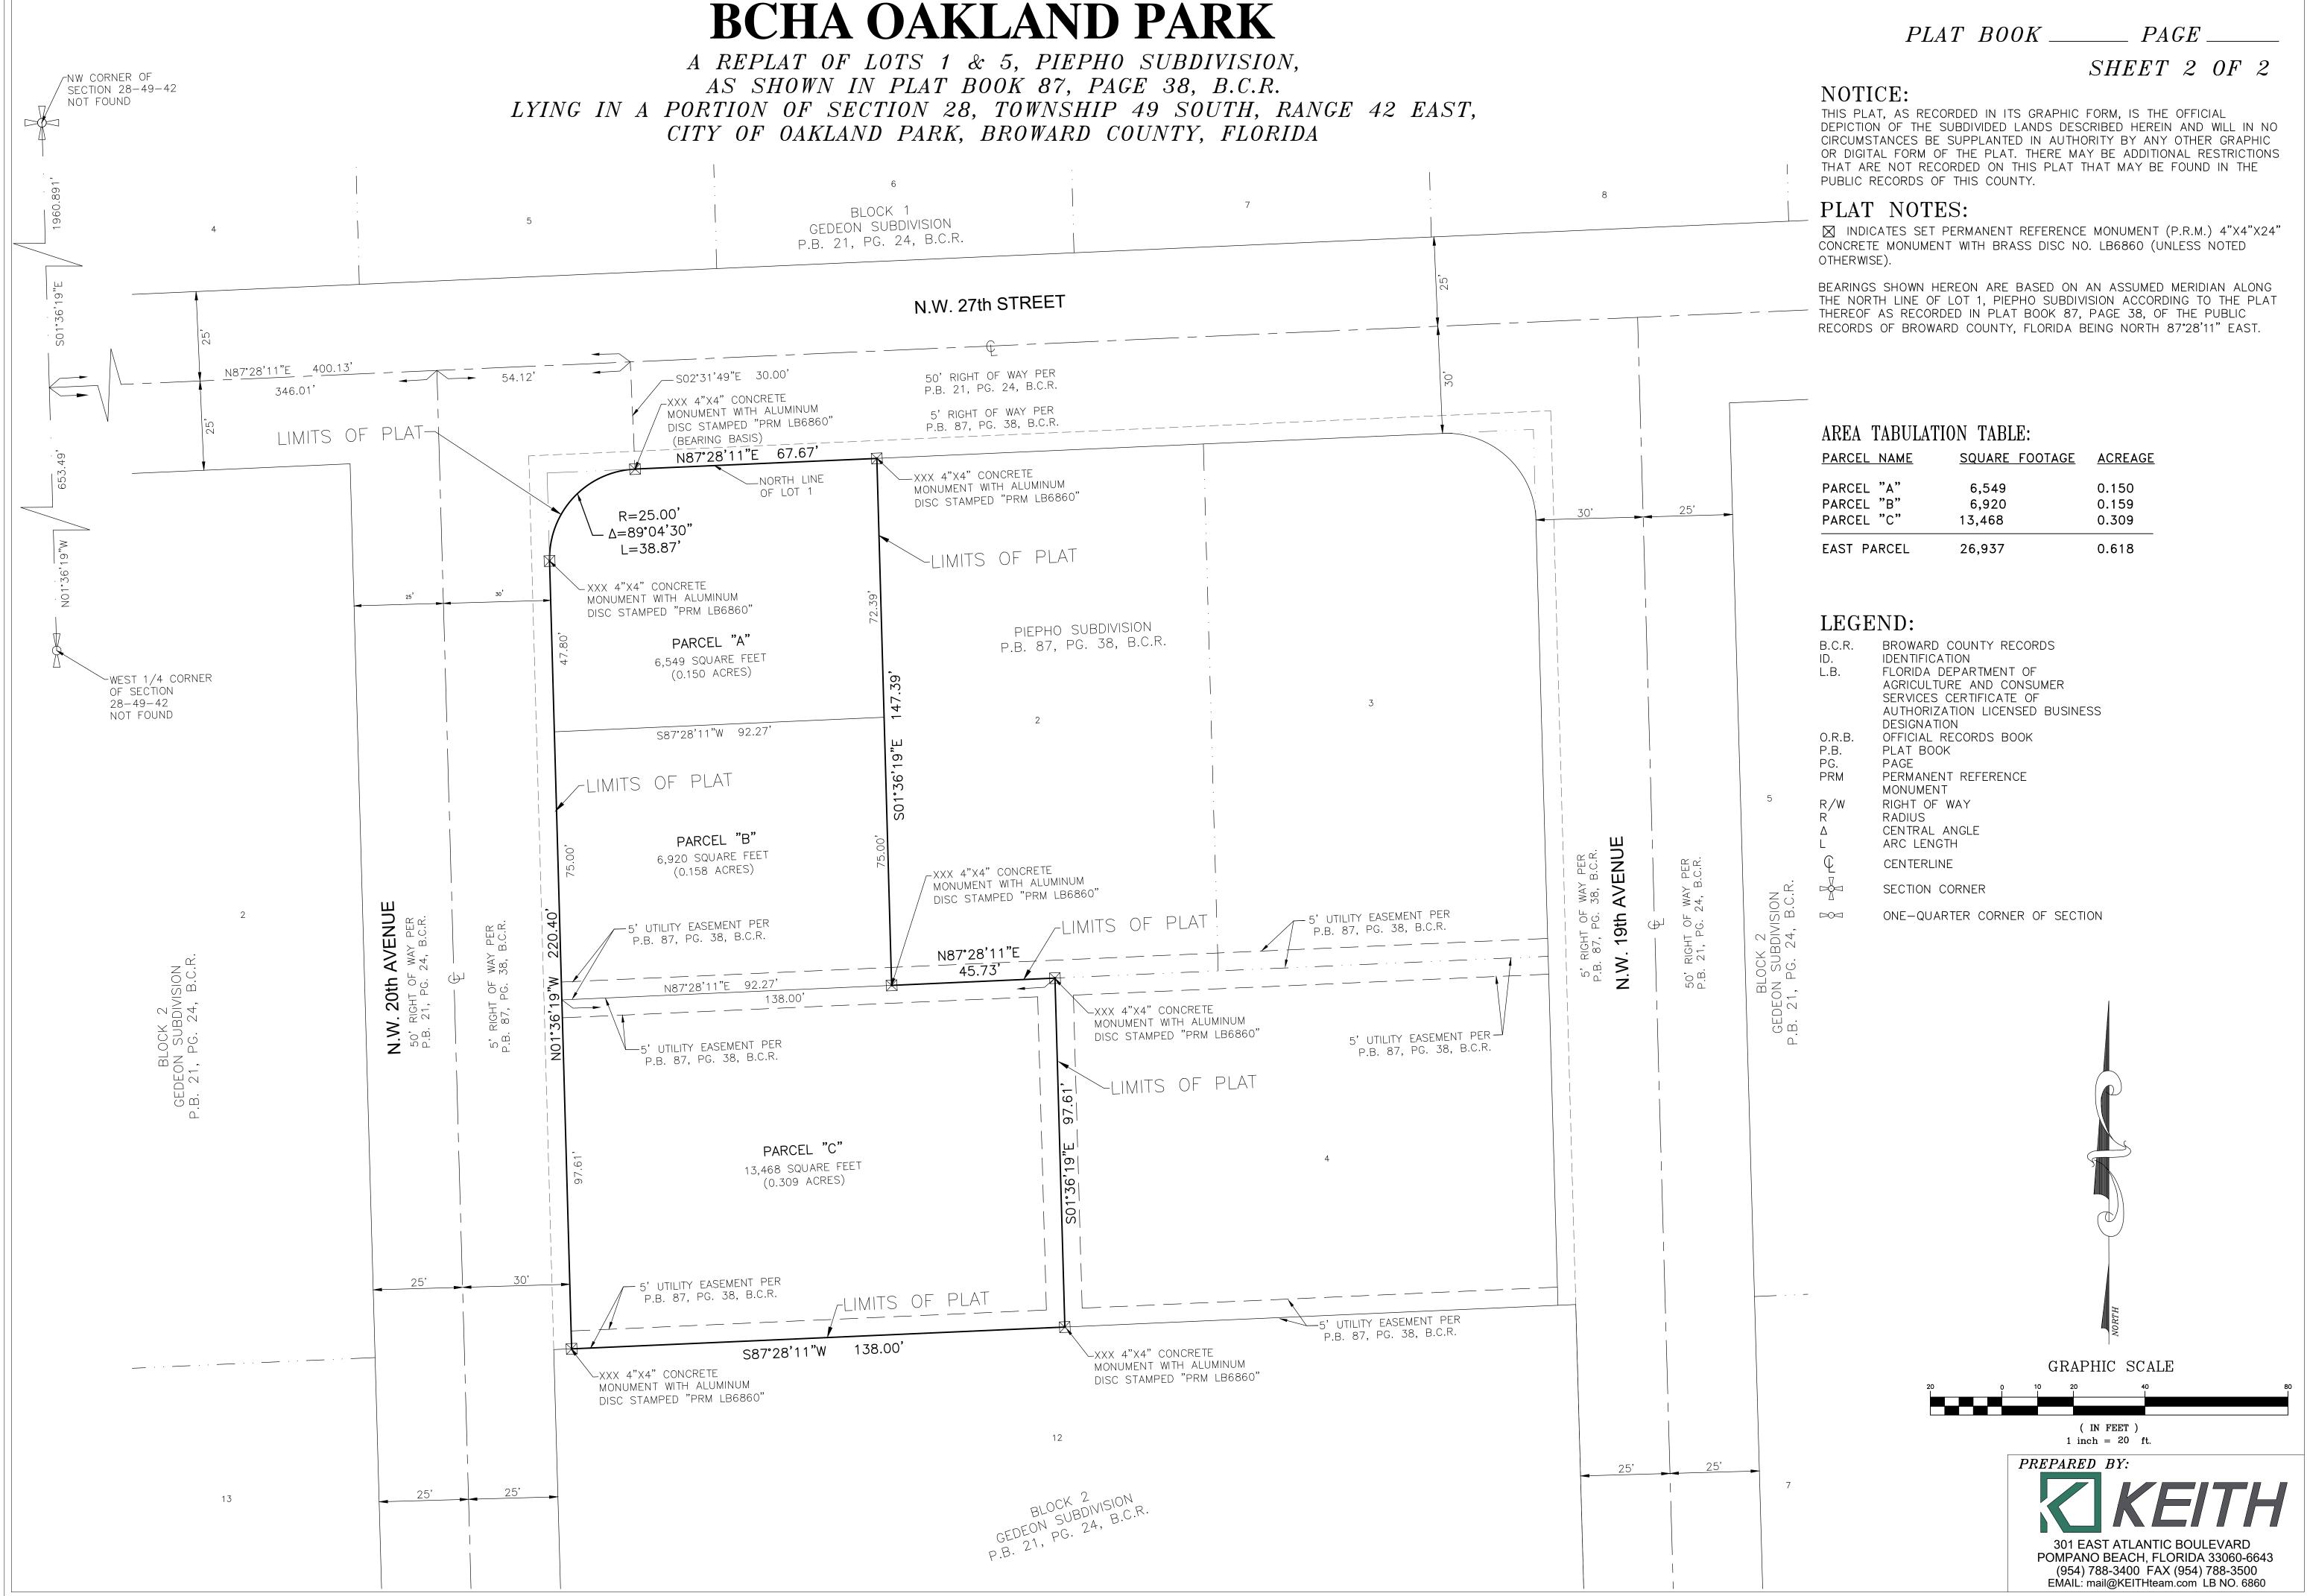

A REPLAT OF LOTS 1 & 5, PIEPHO SUBDIVISION, AS SHOWN IN PLAT BOOK 87, PAGE 38, B.C.R. LYING IN A PORTION OF SECTION 28, TOWNSHIP 49 SOUTH, RANGE 42 EAST, CITY OF OAKLAND PARK, BROWARD COUNTY, FLORIDA

### **DESCRIPTION:**

LOTS 1 AND 5, PIEPHO SUBDIVISION, ACCORDING TO THE PLAT THEREOF, AS RECORDED IN PLAT BOOK 87, PAGE 38, BROWARD COUNTY RECORDS.

# NOTICE:

THIS PLAT, AS RECORDED IN ITS GRAPHIC FORM, IS THE OFFICIAL DEPICTION OF THE SUBDIVIDED LANDS DESCRIBED HEREIN AND WILL IN NO CIRCUMSTANCES BE SUPPLANTED IN AUTHORITY BY ANY OTHER GRAPHIC OR DIGITAL FORM OF THE PLAT. THERE MAY BE ADDITIONAL RESTRICTIONS THAT ARE NOT RECORDED ON THIS PLAT THAT MAY BE FOUND IN THE PUBLIC RECORDS OF THIS COUNTY.

### PLAT NOTES:

☑ INDICATES SET PERMANENT REFERENCE MONUMENT (P.R.M.) 4"X4"X24" CONCRETE MONUMENT WITH BRASS DISC NO. LB6860 (UNLESS NOTED OTHERWISE).

BEARINGS SHOWN HEREON ARE BASED ON AN ASSUMED MERIDIAN ALONG THE NORTH LINE OF LOT 5, BLOCK 2, GEDEON SUBDIVISION ACCORDING TO THE PLAT THEREOF AS RECORDED IN PLAT BOOK 21, PAGE 24, OF THE PUBLIC RECORDS OF BROWARD COUNTY. FLORIDA BEING NORTH 87°28'11" EAST.

#### AREA TABULATION TABLE: <u>SQUARE FOOTAGE</u> PARCEL NAME <u>ACREAGE</u> $1 \cap T = 1$ 6 1 5 8 0 1/1

| TOTAL | 45,837 | 1.052 |
|-------|--------|-------|
| LOT 6 | 8,841  | 0.203 |
| LOT 5 | 8,879  | 0.204 |
| LOT 4 | 8,879  | 0.204 |
| LOT 3 | 6,000  | 0.138 |
| LOT 2 | 7,080  | 0.162 |
|       | 0,150  | 0.141 |

# LEGEND:

| B.C.R.<br>ID. | BROWARD COUNTY RECORDS<br>IDENTIFICATION          |
|---------------|---------------------------------------------------|
| L.B.          | FLORIDA DEPARTMENT OF<br>AGRICULTURE AND CONSUMER |
|               | SERVICES CERTIFICATE OF                           |
|               | AUTHORIZATION LICENSED BUSINESS                   |
|               | DESIGNATION                                       |
| 0.R.B.        | OFFICIAL RECORDS BOOK                             |
| P.B.          | PLAT BOOK                                         |
| PG.           | PAGE                                              |
| PRM           | PERMANENT REFERENCE                               |
|               | MONUMENT                                          |
| R/W           | RIGHT OF WAY                                      |
| Æ             | CENTERLINE                                        |
|               | SECTION CORNER                                    |