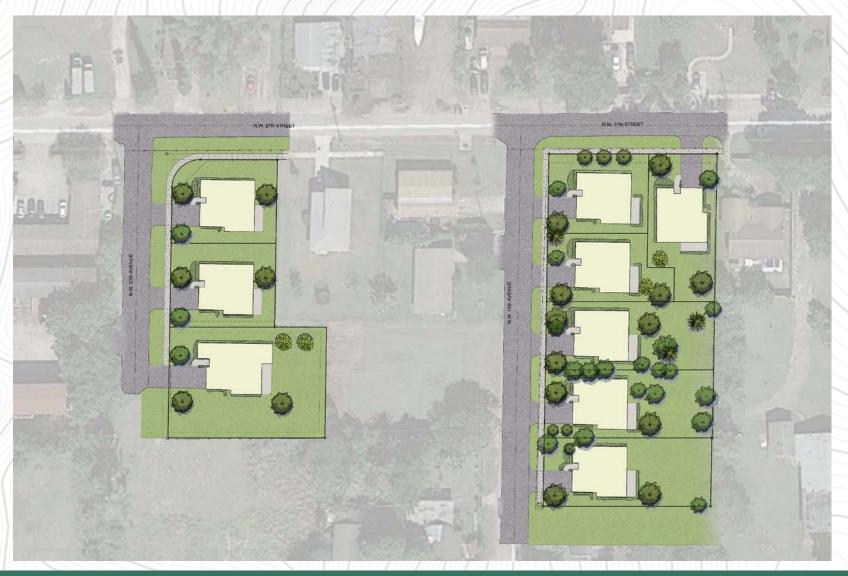

### Copies of content shown at meeting

KEITH prepared a PowerPoint presentation that was shown on Zoom (Attached). The presentation highlighted the property and described the request for a waiver of plat. A plan identifying the 9 proposed single family lots with the DRC approved site plan for the lots were presented. Conceptual architectural elevations were also presented.

### Today's Request

- Waiver of Subdivision Plat for 9 Single-Family Lots
  - Allows for future development only
  - Does not allow for immediate construction
  - Does not inform site design (building placement, color, square footage, bedroom count, etc.)

### Illustrative Site Plan