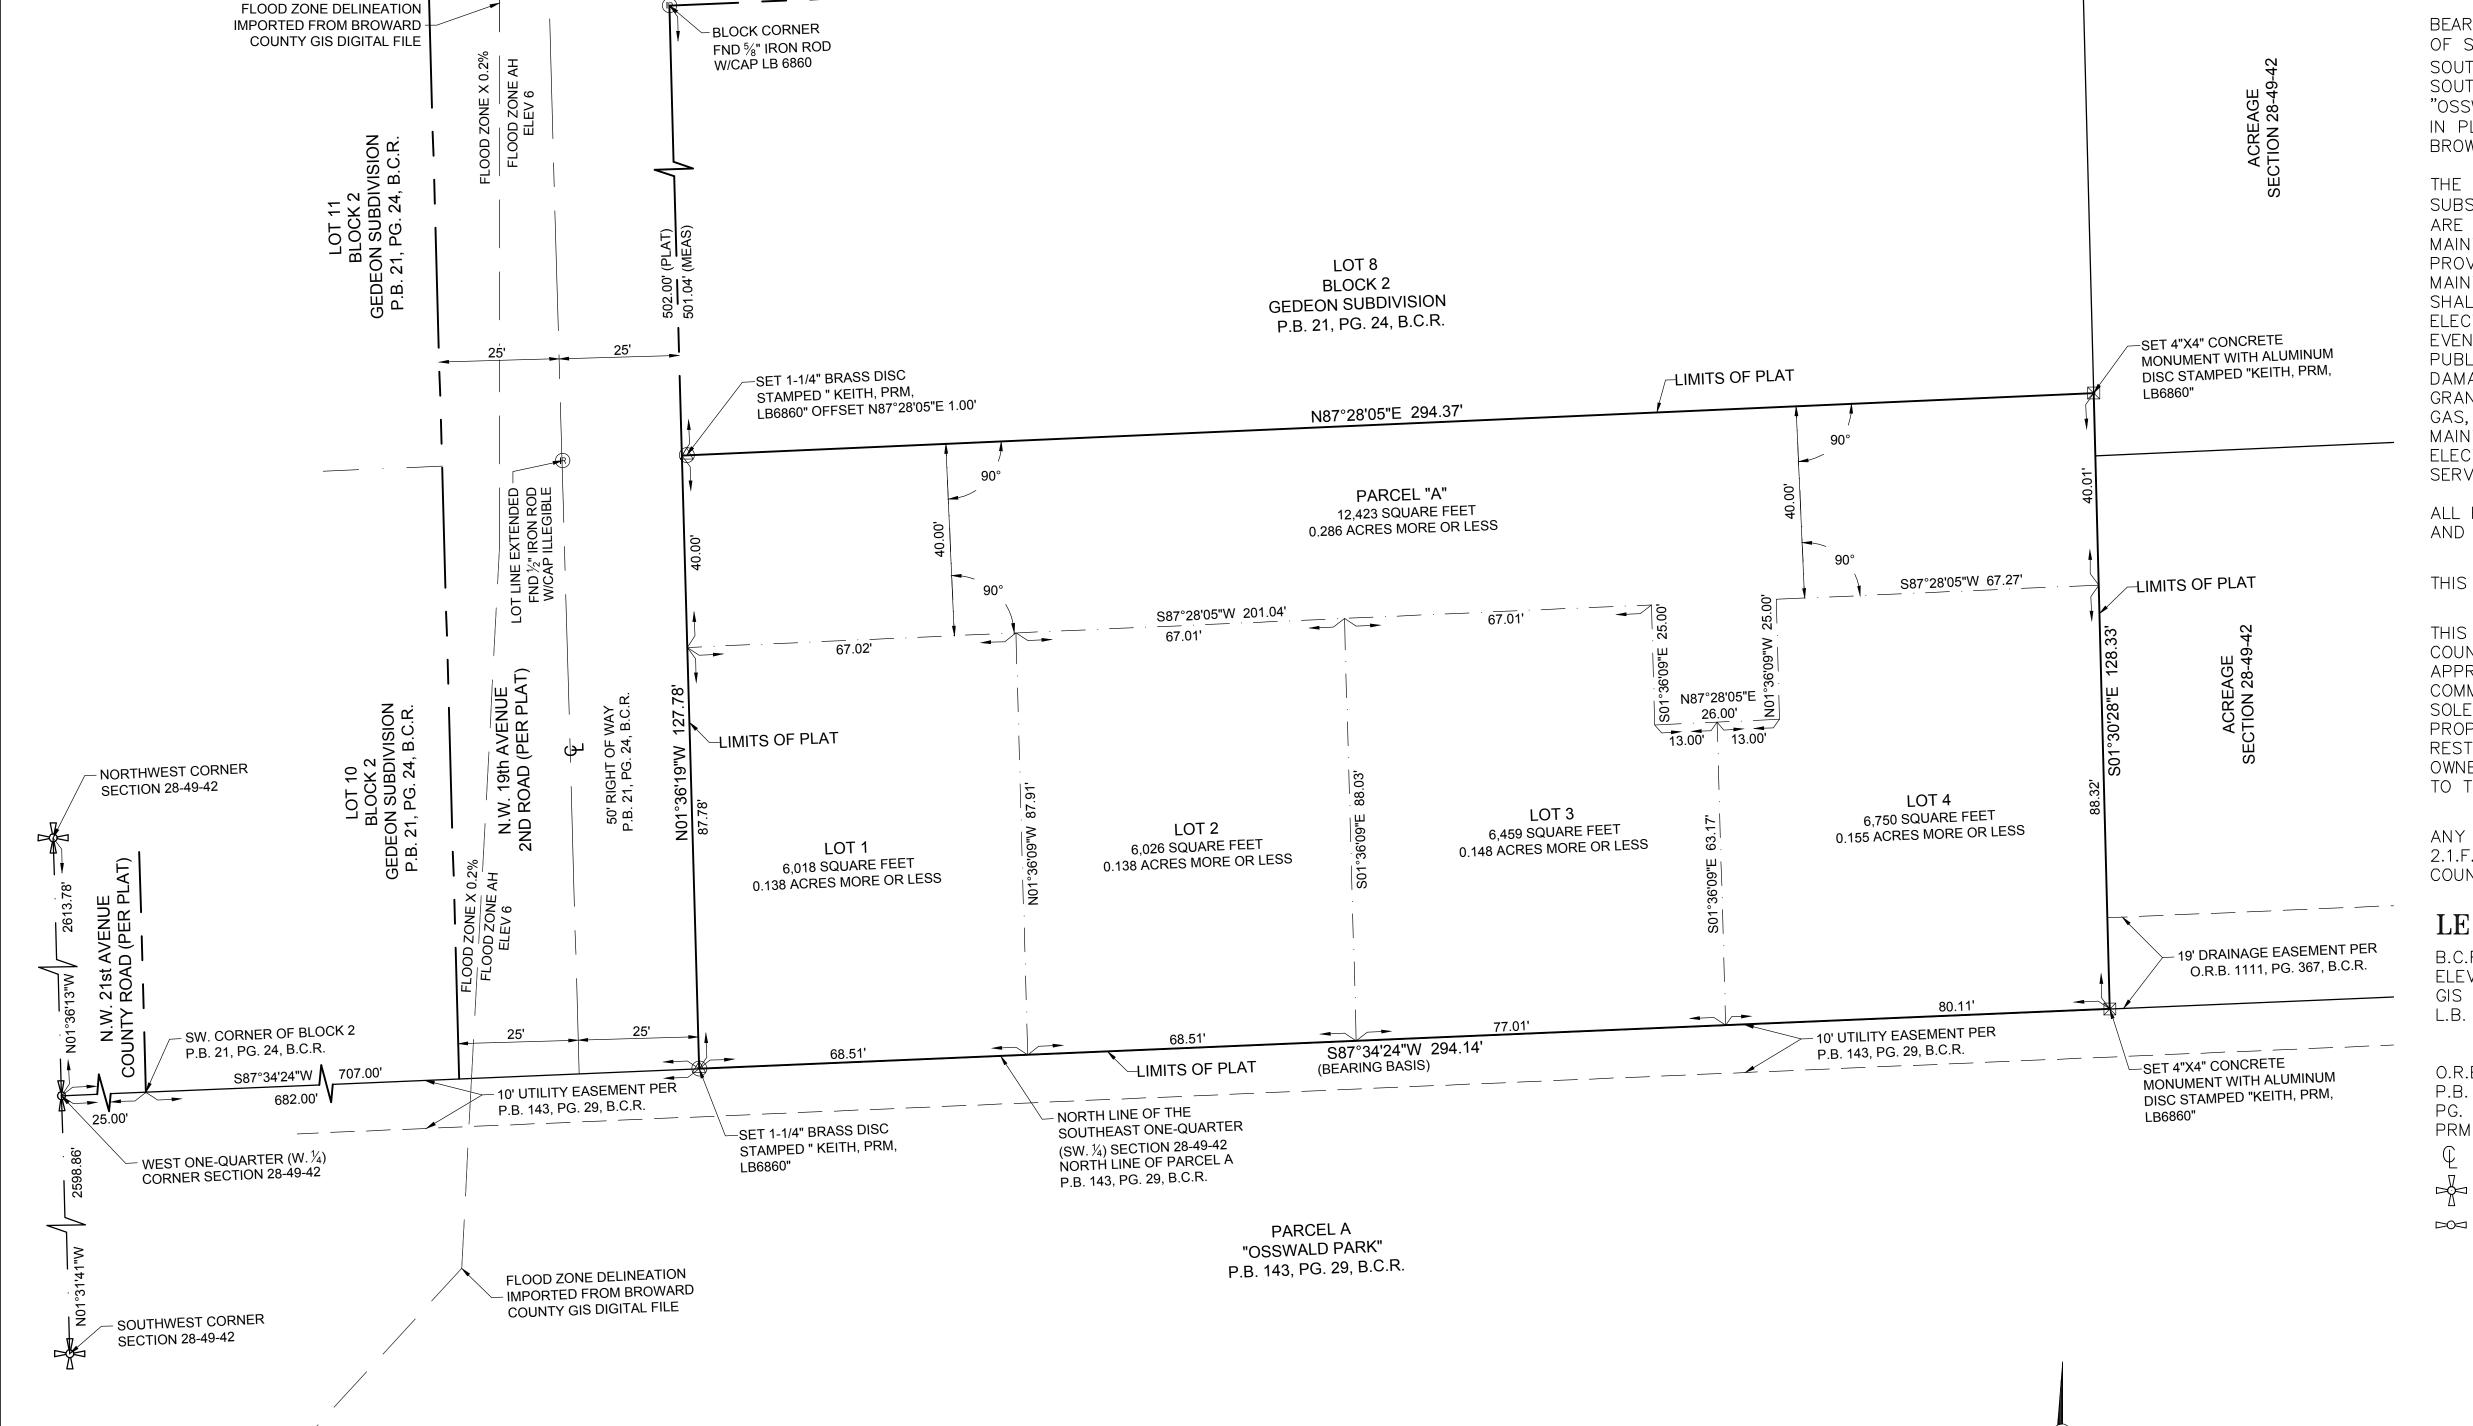

#### PLAT NOTES:

4"X4"X24" CONCRETE MONUMENT WITH ALUMINUM DISC NO. LB6860 (UNLESS NOTED OTHERWISE).

BEARINGS SHOWN HEREON ARE ASSUMED WITH A REFERENCE BEARING OF SOUTH 87°34'24" WEST ALONG THE NORTH LINE OF THE SOUTHWEST ONE-QUARTER (SW. 1/4) OF SECTION 28, TOWNSHIP 49 SOUTH, RANGE 42 EAST, ALSO BEING THE NORTH LINE OF PARCEL A, "OSSWALD PARK", ACCORDING TO THE PLAT THEREOF AS RECORDED IN PLAT BOOK 143, PAGES 29, OF THE PUBLIC RECORDS OF BROWARD COUNTY, FLORIDA.

SQUARE FOOTAGE

12,423

6,018

6,026

6,459

6,750

37,676

SCALE: 1" = 20'