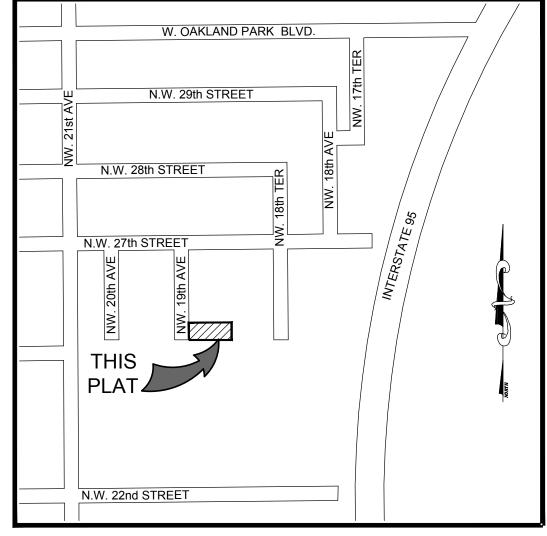

SAID LAND HEREON LYING IN THE CITY OF OAKLAND PARK, BROWARD COUNTY FLORIDA AND CONTAINING 37,676 SQUARE FEET MORE OR LESS.

LOCATION SKETCH

| STATE OF FLORIDA COUNTY OF                                      | SS KNOW A                                       | LL MEN BY<br>IENDY MEZR                 | THESE PRESEN                                      | TS THAT<br>RAL MANAGER                   |   |
|-----------------------------------------------------------------|-------------------------------------------------|-----------------------------------------|---------------------------------------------------|------------------------------------------|---|
| FOR HENZA DEVELOPER OWNERS OF THE LANDS HAS CAUSED SAID LAN     | RS, LLC, A FLO<br>S DESCRIBED H<br>DS TO BE SUR | PRIDA LIMITE<br>HEREON AS<br>RVEYED AND | D LIABILITY CON<br>BEING INCLUDE<br>PLATTED IN TH | MPANY, AS<br>D IN THIS PLAT<br>HE MANNER |   |
| SHOWN HEREON, SAID<br>OF SECTION 28, TOWN<br>PARK, BROWARD COUN | SHIP 49 SOUTH                                   |                                         | •                                                 |                                          |   |
| PARCEL "A" AS SHOWN<br>HOME OWNERS ASSOCA                       |                                                 |                                         |                                                   |                                          | - |
|                                                                 |                                                 |                                         |                                                   |                                          |   |
| IN WITNESS WHEREOF:<br>SEALS THISDAY                            |                                                 |                                         |                                                   | OUR CORPORA                              | • |
| WITNESS:PRINT_NAME:                                             |                                                 |                                         | NZA DEVELOPER<br>A LIMITED LIABI                  |                                          |   |
| WITNESS:                                                        |                                                 | BY:                                     |                                                   |                                          |   |
| PRINT NAME                                                      |                                                 |                                         | ISAAC HENDY<br>(GENERAL MAN                       |                                          |   |
|                                                                 |                                                 |                                         |                                                   |                                          |   |
|                                                                 |                                                 |                                         |                                                   |                                          |   |
|                                                                 |                                                 |                                         |                                                   |                                          |   |