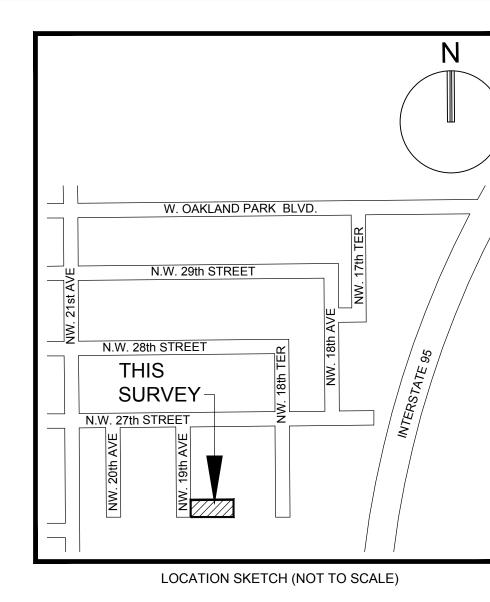

SAID LAND HEREON LYING IN THE CITY OF OAKLAND PARK, BROWARD COUNTY FLORIDA AND CONTAINING 37,676 SQUARE FEET MORE OR LESS.

LOCATION SKETCH

| STATE OF FLORIDA COUNTY OF                                      | SS KNOW A                                       | LL MEN BY<br>IENDY MEZR                 | THESE PRESEN                                      | TS THAT<br>RAL MANAGER                   |   |
|-----------------------------------------------------------------|-------------------------------------------------|-----------------------------------------|---------------------------------------------------|------------------------------------------|---|
| FOR HENZA DEVELOPER OWNERS OF THE LANDS HAS CAUSED SAID LAN     | RS, LLC, A FLO<br>S DESCRIBED H<br>DS TO BE SUR | PRIDA LIMITE<br>HEREON AS<br>RVEYED AND | D LIABILITY CON<br>BEING INCLUDE<br>PLATTED IN TH | MPANY, AS<br>D IN THIS PLAT<br>HE MANNER |   |
| SHOWN HEREON, SAID<br>OF SECTION 28, TOWN<br>PARK, BROWARD COUN | SHIP 49 SOUTH                                   |                                         | •                                                 |                                          |   |
| PARCEL "A" AS SHOWN<br>HOME OWNERS ASSOCA                       |                                                 |                                         |                                                   |                                          | - |
|                                                                 |                                                 |                                         |                                                   |                                          |   |
| IN WITNESS WHEREOF:<br>SEALS THISDAY                            |                                                 |                                         |                                                   | OUR CORPORA                              | • |
| WITNESS:PRINT_NAME:                                             |                                                 |                                         | NZA DEVELOPER<br>A LIMITED LIABI                  |                                          |   |
| WITNESS:                                                        |                                                 | BY:                                     |                                                   |                                          |   |
| PRINT NAME                                                      |                                                 |                                         | ISAAC HENDY<br>(GENERAL MAN                       |                                          |   |
|                                                                 |                                                 |                                         |                                                   |                                          |   |
|                                                                 |                                                 |                                         |                                                   |                                          |   |
|                                                                 |                                                 |                                         |                                                   |                                          |   |