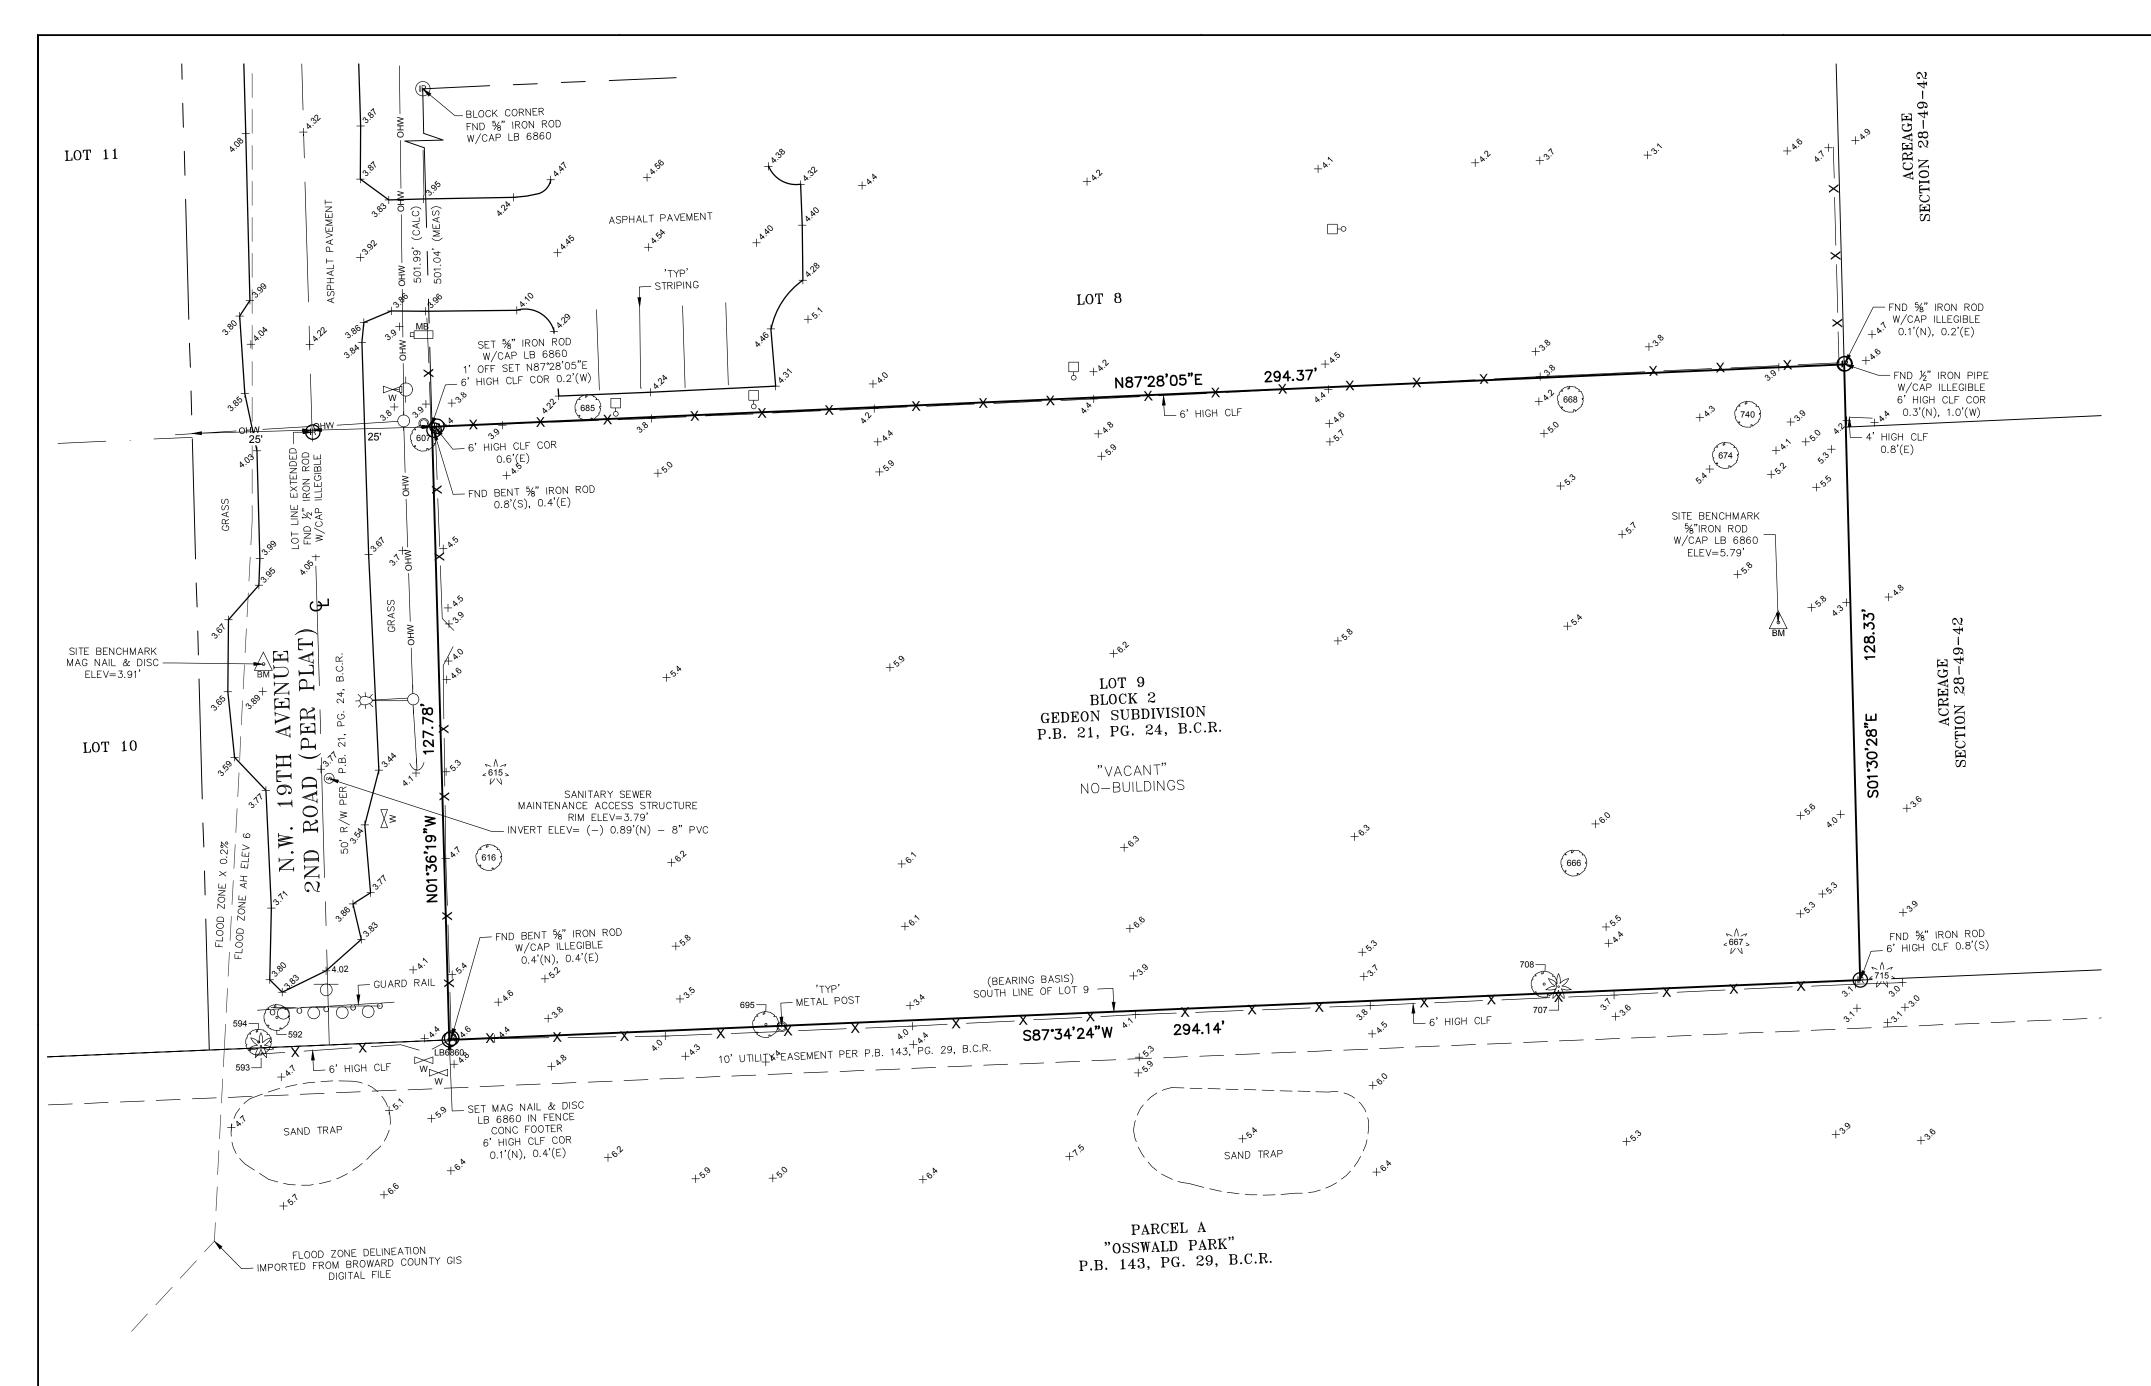

#### **SURVEY NOTES:**

- 1. THE LAND DESCRIPTION SHOWN HEREON IS IN ACCORDANCE WITH THE INSTRUMENT OF RECORD.
- 2. RECORD DISTANCES AND FIELD MEASURED DISTANCES ARE IN SUBSTANTIAL AGREEMENT UNLESS OTHERWISE NOTED.
- 3. NOT VALID WITHOUT THE ORIGINAL SIGNATURE AND SEAL OR DIGITALLY ENCRYPTED SIGNATURE OF A FLORIDA LICENSED SURVEYOR AND MAPPER.
- 4. LANDS SHOWN HEREON WERE NOT ABSTRACTED FOR RIGHTS OF WAY, EASEMENTS, OWNERSHIPS OR OTHER INSTRUMENT OF RECORDS.
- 5. OTHER THAN AS SHOWN, THERE IS NO EVIDENCE THAT UNDERGROUND ENCROACHMENTS EXIST. HOWEVER A SUBSURFACE INVESTIGATION WAS NOT PERFORMED TO DETERMINE IF UNDERGROUND
- **ENCROACHMENTS EXIST.**
- 6. THIS SURVEY DOES NOT IDENTIFY THE LIMITS OR EXTENTS OF POTENTIAL JURISDICTIONAL BOUNDARIES.
- 7. BEARINGS SHOWN HEREON ARE BASED ON THE NORTH AMERICAN DATUM OF 1983 WITH THE NATIONAL SPATIAL REFERENCE SYSTEM 2011 ADJUSTMENT APPLIED (83/NSRS2011), TRANSVERSE MERCATOR, FLORIDA EAST ZONE HAVING A BEARING OF SOUTH 87°34'24" WEST ALONG THE SOUTH LINE OF LOT 9, BLOCK 2, GEDEON SUBDIVISION, ACCORDING TO THE PLAT THEREOF, AS RECORDED IN PLAT BOOK 21, ON PAGE 24 OF THE PUBLIC RECORDS OF BROWARD COUNTY, FLORIDA.
- 8. IT IS A VIOLATION OF THE STANDARDS OF PRACTICE RULE 5J-17 OF THE FLORIDA ADMINISTRATIVE CODE TO ALTER THIS SURVEY WITHOUT THE EXPRESS PRIOR WRITTEN CONSENT OF THE SURVEYOR. ADDITIONS AND/OR DELETIONS MADE TO THE FACE OF THIS SURVEY WILL MAKE THIS SURVEY INVALID.
- 9. THIS SURVEY IS CLASSIFIED AS COMMERCIAL/HIGH RISK AND EXCEEDS THE MINIMUM RELATIVE DISTANCE ACCURACY OF 1 FOOT IN 10,000 FEET AS REQUIRED BY THE STANDARDS OF PRACTICE (5J-17, F.A.C.). THE ACCURACY OBTAINED BY MEASUREMENT AND CALCULATION OF A CLOSED GEOMETRIC FIGURE WAS FOUND TO EXCEED THIS REQUIREMENT.
- 10. THE INTENDED DISPLAY SCALE OF THIS SURVEY IS 1" = 20' OR SMALLER.
- 11. HORIZONTAL FEATURE LOCATION IS TO THE CENTER OF THE SYMBOL WHICH MAY HAVE BEEN ALTERED FOR CLARITY, ALL MAPPED FEATURES SHOWN HEREON WERE OBTAINED BY KEITH & ASSOCIATES, INC. FOR THE PURPOSE OF THIS SURVEY. DISTANCES SHOWN HEREON ARE IN U.S. FEET.
- 12. THE HORIZONTAL DATUM FOR THIS SURVEY IS THE NORTH AMERICAN DATUM OF 1983 WITH THE NATIONAL SPATIAL REFERENCE SYSTEM 2011 ADJUSTMENT APPLIED (83/NSRS2011), TRANSVERSE MERCATOR, FLORIDA EAST ZONE WHICH WAS ESTABLISHED VIA MULTIPLE REAL TIME KINEMATICS (RTK) GPS OBSERVATIONS ON THE PROJECT CONTROL POINTS. THE HORIZONTAL COORDINATE VALUES FROM THE RTK GPS OBSERVATIONS WERE OBTAINED AND PROCESSED THROUGH THE FLORIDA DEPARTMENT OF TRANSPORTATION'S (FPRN) FLORIDA PERMANENT REFERENCE NETWORK.
- 13. ELEVATIONS SHOWN HEREON ARE BASED ON THE NORTH AMERICAN VERTICAL DATUM OF 1988 (NAVD 1988). SAID ELEVATIONS ARE BASED ON FLORIDA DEPARTMENT OF TRANSPORTATION (FDOT) BENCHMARKS FOR THE I-95 CORRIDOR. ORIGINAL BENCHMARK "BM 2173" IS AN AERIAL TARGET NAIL & DISC; ELEVATION = 8.76 FEET AND "BM 2174" IS AN AERIAL TARGET NAIL & DISC; ELEVATION = 9.39 FEET.
- 14. THE OWNERSHIP OF FENCES SHOWN HEREON ARE NOT KNOWN AND THUS ARE NOT LISTED AS
- 15. ACCORDING TO THE NATIONAL FLOOD INSURANCE PROGRAM, FLOOD INSURANCE RATE MAP (FIRM) MAP NO. 12011C0366H, EFFECTIVE DATE AUGUST 18, 2014, THIS PROPERTY LIES IN ZONE AH, BASE FLOOD ELEVATION (6').

## TREE TABLE:

| NUMBER | D.B.H.<br>IN<br>INCHES | TYPE               | APPROXIMATE<br>CANOPY<br>DIAMETER IN<br>FEET |
|--------|------------------------|--------------------|----------------------------------------------|
| 592    | 12                     | <b>GUMBO LIMBO</b> | 16                                           |
| 593    | 12                     | CABBAGE PALM       | 16                                           |
| 594    | 18                     | FICUS              | 40                                           |
| 607    | 18                     | POINCIANA          | 40                                           |
| 615    | 14                     | COCONUT PALM       | 14                                           |
| 616    | 54                     | BLACK OLIVE        | 100                                          |
| 666    | 40                     | OAK                | 70                                           |
| 667    | 12                     | CABBAGE PALM       | 16                                           |
| 668    | 60                     | POINCIANA          | 18                                           |
| 674    | 24                     | FICUS              | 60                                           |
| 685    | 12                     | <b>GUMBO LIMBO</b> | 25                                           |
| 695    | 12                     | UNKNOWN TREE       | 12                                           |
| 707    | 14                     | CABBAGE PALM       | 14                                           |
| 708    | 12                     | FICUS              | 30                                           |
| 715    | 16                     | CABBAGE PALM       | 16                                           |
| 740    | 60                     | FICUS              | 90                                           |