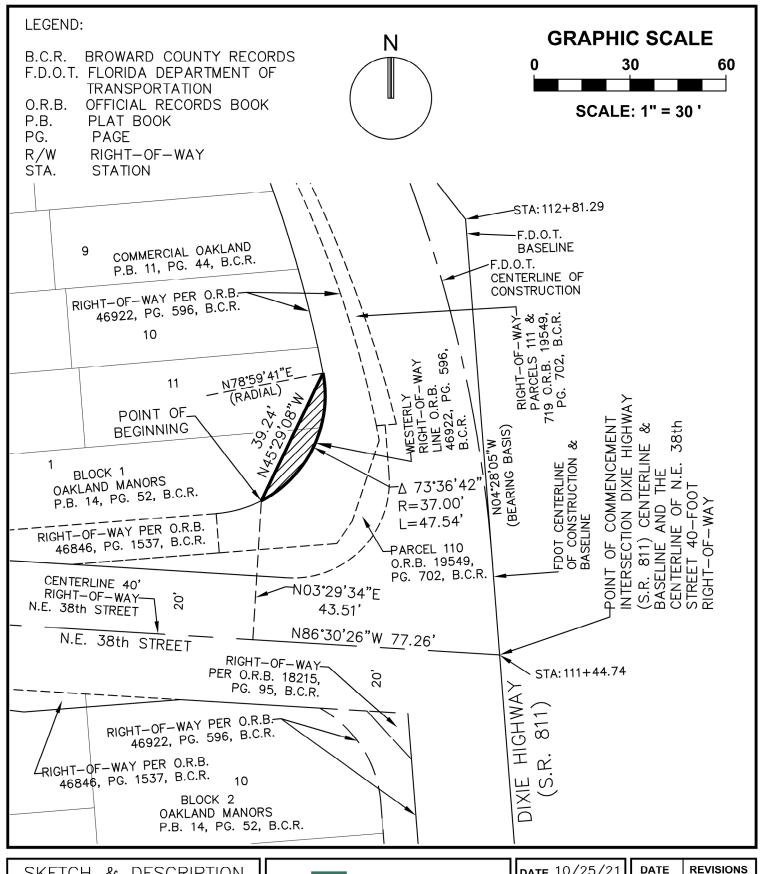

## LEGAL DESCRIPTION:

A PORTION OF LOT 1, BLOCK 1, OAKLAND MANORS, ACCORDING TO THE PLAT THEREOF AS RECORDED IN PLAT BOOK 14, PAGE 52 OF THE PUBLIC RECORDS OF BROWARD COUNTY, FLORIDA, AND A PORTION OF LOT 11, COMMERCIAL OAKLAND, ACCORDING TO THE PLAT THEREOF AS RECORDED IN PLAT BOOK 11, PAGE 44 OF THE PUBLIC RECORDS OF BROWARD COUNTY, FLORIDA, SAID PORTIONS BEING MORE PARTICULARLY DESCRIBED AS FOLLOWS:

COMMENCING AT THE INTERSECTION (STATION 111+44.74') OF THE DIXIE HIGHWAY (STATE ROAD 811) BASELINE AND THE CENTERLINE OF CONSTRUCTION AND THE CENTERLINE OF THE 40-FOOT RIGHT-OF-WAY OF N.E. 38th STREET AS SHOWN ON THE FLORIDA DEPARTMENT OF TRANSPORTATION'S (F.D.O.T.) RIGHT-OF-WAY MAP, SECTION 96170-2507, SHEET 5 OF 13; THENCE, ALONG SAID 40-FOOT RIGHT-OF-WAY CENTERLINE, NORTH 86'30'26" WEST, 77.26 FEET; THENCE, DEPARTING SAID 40-FOOT RIGHT-OF-WAY CENTERLINE, NORTH 03'29'34" EAST, 43.51 FEET TO THE POINT OF BEGINNING ON THE WESTERLY RIGHT-OF-WAY LINE OF SAID DIXIE HIGHWAY AS DESCRIBED IN OFFICIAL RECORDS BOOK 46922, PAGE 596 IN THE PUBLIC RECORDS OF BROWARD COUNTY, FLORIDA; THENCE, DEPARTING SAID WESTERLY RIGHT-OF-WAY LINE, NORTH 45°26'08" WEST, 39.24 FEET TO A POINT ON A CURVE (THROUGH WHICH A RADIAL LINE BEARS NORTH 78°59'41" EAST) ON SAID WESTERLY RIGHT-OF-WAY LINE; THENCE SOUTHWESTERLY ALONG THE ARC OF SAID CURVE CONCAVE TO THE NORTHWEST, HAVING A RADIUS OF 37.00 FEET, A CENTRAL ANGLE OF 73°36'42" AND AND ARC DISTANCE OF 47.54 FEET TO THE POINT OF BEGINNING.

SAID LANDS LYING IN THE CITY OF OAKLAND PARK, BROWARD COUNTY, FLORIDA AND CONTAINING 223 SQUARE FEET MORE OR LESS.

## SURVEY NOTES:

- 1. THE LEGAL DESCRIPTION SHOWN HEREON WAS PREPARED BY THE SURVEYOR.
- 2. NOT VALID WITHOUT THE ORIGINAL SIGNATURE AND SEAL OR AN ENCRYPTED DIGITAL SIGNATURE OF A FLORIDA PROFESSIONAL SURVEYOR AND MAPPER.
- 3. IT IS A VIOLATION OF THE STANDARDS OF PRACTICE RULE 5J-17 OF THE FLORIDA ADMINISTRATIVE CODE, TO ALTER THIS SKETCH AND DESCRIPTION WITHOUT THE EXPRESSED PRIOR WRITTEN CONSENT OF THE SURVEYOR. ADDITIONS AND DELETIONS MADE TO THE FACE OF THIS SKETCH AND DESCRIPTION WILL MAKE THIS DOCUMENT INVALID.
- 4. THIS SKETCH AND DESCRIPTION DOES NOT CONSTITUTE A BOUNDARY SURVEY.
- 5. LANDS SHOWN HEREON WERE NOT ABSTRACTED FOR RIGHTS OF WAY, EASEMENTS, OWNERSHIP, OR OTHER INSTRUMENTS OF RECORD
- 6. THE INTENDED DISPLAY SCALE FOR THIS SKETCH AND DESCRIPTION IS 1"= 30' OR SMALLER.
- 7. BEARINGS SHOWN HEREON ARE ASSUMED WITH A REFERENCE BEARING OF NORTH 04°28'05" WEST ON THE CENTERLINE AND BASELINE OF DIXIE HIGHWAY (STATE ROAD 811) BETWEEN STATIONS 108+46.85 AND 112+81.29 AS SHOWN ON THE DEPARTMENT OF TRANSPORTATION'S RIGHT-OF-WAY MAP, SECTION 96170-2507, SHEET 5 OF 13.