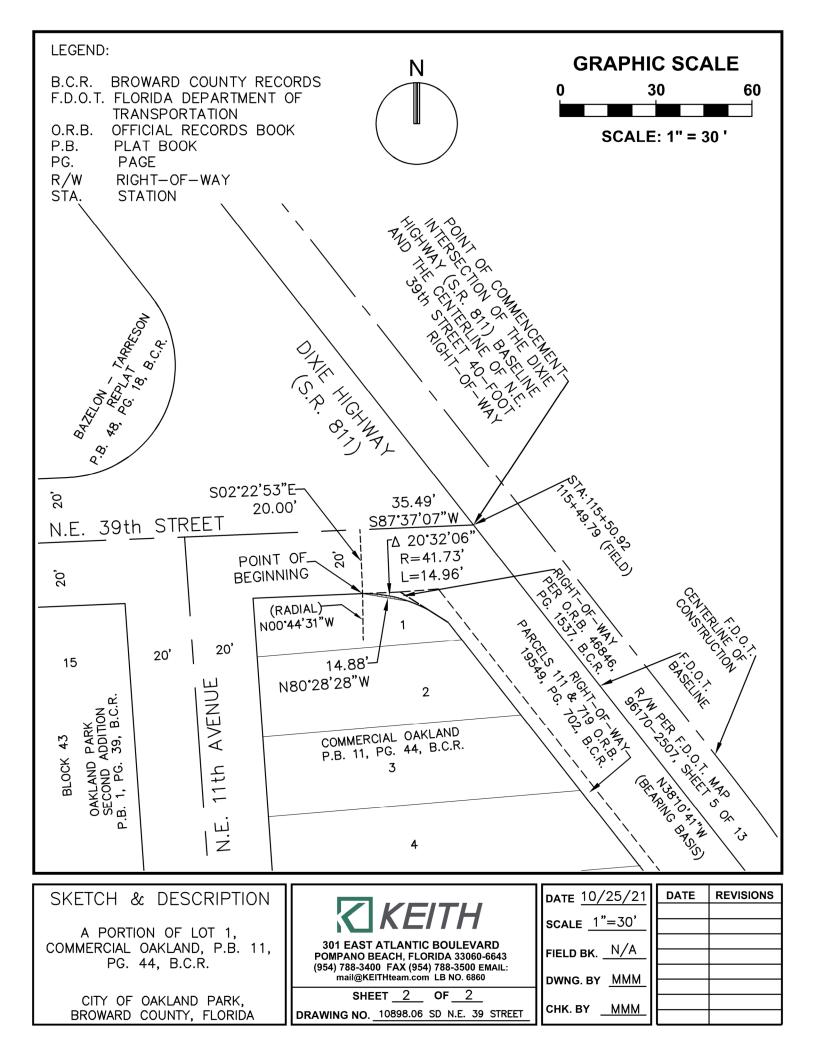

## LEGAL DESCRIPTION:

A PORTION OF LOT 1, COMMERCIAL OAKLAND, ACCORDING TO THE PLAT THEREOF AS RECORDED IN PLAT BOOK 11, PAGE 44 OF THE PUBLIC RECORDS OF BROWARD COUNTY, FLORIDA, SAID PORTION BEING MORE PARTICULARLY DESCRIBED AS FOLLOWS:

COMMENCING AT THE INTERSECTION (STATION 115+50.92') OF THE DIXIE HIGHWAY (STATE ROAD 811) BASELINE AND THE CENTERLINE OF THE 40-FOOT RIGHT-OF-WAY OF N.E. 39th STREET AS SHOWN ON THE FLORIDA DEPARTMENT OF TRANSPORTATION'S (F.D.O.T.) RIGHT-OF-WAY MAP, SECTION 96170-2507, SHEET 5 OF 13; THENCE, ALONG SAID 40-FOOT RIGHT-OF-WAY CENTERLINE, SOUTH 87'37'07" WEST, 35.49 FEET; THENCE, DEPARTING SAID 40-FOOT RIGHT-OF-WAY CENTERLINE, SOUTH 87'37'07" WEST, 35.49 FEET; THENCE, DEPARTING ON THE SOUTH RIGHT-OF-WAY CENTERLINE, SOUTH 02'22'53" EAST, 20.00 FEET TO THE POINT OF BEGINNING ON THE SOUTH RIGHT-OF-WAY LINE OF SAID 39th STREET ALSO BEING THE SOUTHERLY LINE OF THAT CERTAIN RIGHT-OF-WAY DEDICATION PER OFFICIAL RECORDS BOOK 46846, PAGE 1537 IN THE PUBLIC RECORDS OF BROWARD COUNTY, FLORIDA, SAID POINT OF BEGINNING BEING A POINT ON A CURVE CONCAVE TO THE SOUTHWEST (THROUGH WHICH A RADIAL LINE BEARS NORTH 00'44'31" WEST); THENCE NORTHEASTERLY, EASTERLY AND SOUTHEASTERLY ALONG SAID SOUTHERLY LINE AND THE ARC OF SAID CURVE HAVING A RADIUS OF 41.73 FEET, A CENTRAL ANGLE OF 20'32'06" AND AN ARC DISTANCE OF 14.96 FEET; THENCE, DEPARTING SAID SOUTHERLY LINE, NORTH 80'28'28" WEST, 14.88 FEET TO THE POINT OF BEGINNING.

SAID LANDS LYING IN THE CITY OF OAKLAND PARK, BROWARD COUNTY, FLORIDA AND CONTAINING 7 SQUARE FEET MORE OR LESS.

## SURVEY NOTES:

- 1. THE LEGAL DESCRIPTION SHOWN HEREON WAS PREPARED BY THE SURVEYOR.
- 2. NOT VALID WITHOUT THE ORIGINAL SIGNATURE AND SEAL OR AN ENCRYPTED DIGITAL SIGNATURE OF A FLORIDA PROFESSIONAL SURVEYOR AND MAPPER.
- 3. IT IS A VIOLATION OF THE STANDARDS OF PRACTICE RULE 5J-17 OF THE FLORIDA ADMINISTRATIVE CODE, TO ALTER THIS SKETCH AND DESCRIPTION WITHOUT THE EXPRESSED PRIOR WRITTEN CONSENT OF THE SURVEYOR. ADDITIONS AND DELETIONS MADE TO THE FACE OF THIS SKETCH AND DESCRIPTION WILL MAKE THIS DOCUMENT INVALID.
  4. THIS SKETCH AND DESCRIPTION DOES NOT CONSTITUTE A BOUNDARY SURVEY.
- 5. LANDS SHOWN HEREON WERE NOT ABSTRACTED FOR RIGHTS OF WAY, EASEMENTS, OWNERSHIP, OR OTHER INSTRUMENTS OF RECORD.
- 6. THE INTENDED DISPLAY SCALE FOR THIS SKETCH AND DESCRIPTION IS 1"= 30' OR SMALLER.
- 7. BEARINGS SHOWN HEREON ARE ASSUMED WITH A REFERENCE BEARING OF NORTH 38°10'41" WEST ON THE BASELINE OF DIXIE HIGHWAY (STATE ROAD 811) BETWEEN STATIONS 112+81.29 AND 115+50.92 AS SHOWN ON THE DEPARTMENT OF TRANSPORTATION'S RIGHT-OF-WAY MAP, SECTION 96170-2507, SHEET 5 OF 13.