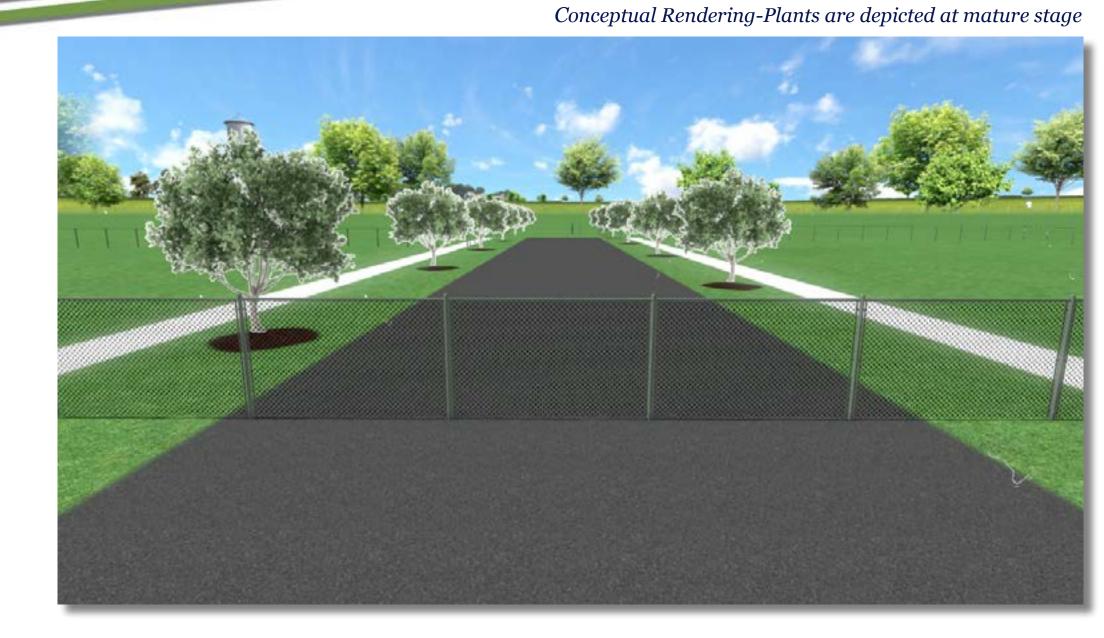

# **PAVECO**

Oakland Park, FL

Existing

Landscape Design Suggestions

Asphalt Roqadway (by others)
Metal Fence on Right Side
Sabal Palm
Buttonwood
Silver Palmetto
Green Palmetto
Bahia Sod

**Potential** 