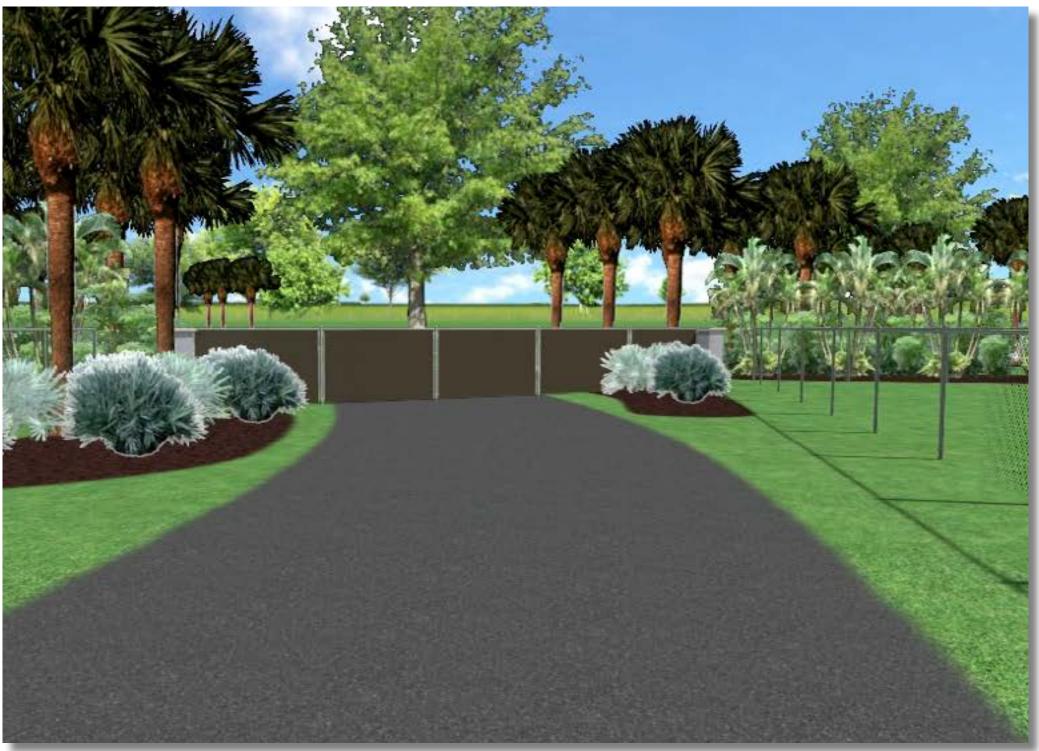

### **PAVECO**

Oakland Park, FL

Existing

Landscape Design Suggestions

Asphalt Roqadway (by others)
Metal Fence on Right Side
Sabal Palm
Buttonwood
Silver Palmetto
Green Palmetto
Bahia Sod

**Potential** 

Conceptual Rendering-Plants are depicted at mature stage