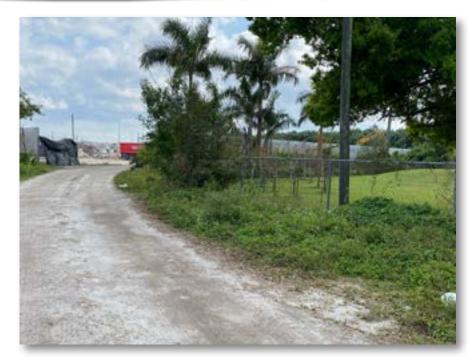

### **PAVECO**

Oakland Park, FL

Existing

Landscape Design Suggestions

Asphalt Roqadway (by others)
Metal Fence on Right Side
Sabal Palm
Buttonwood
Silver Palmetto
Green Palmetto
Bahia Sod

**Potential** 

Conceptual Rendering-Plants are depicted at mature stage

# **PAVECO**

Oakland Park, FL

Existing

Landscape Design Suggestions

Asphalt Roqadway (by others)
Metal Fence on Right Side
Sabal Palm
Buttonwood
Silver Palmetto
Green Palmetto
Bahia Sod

**Potential** 