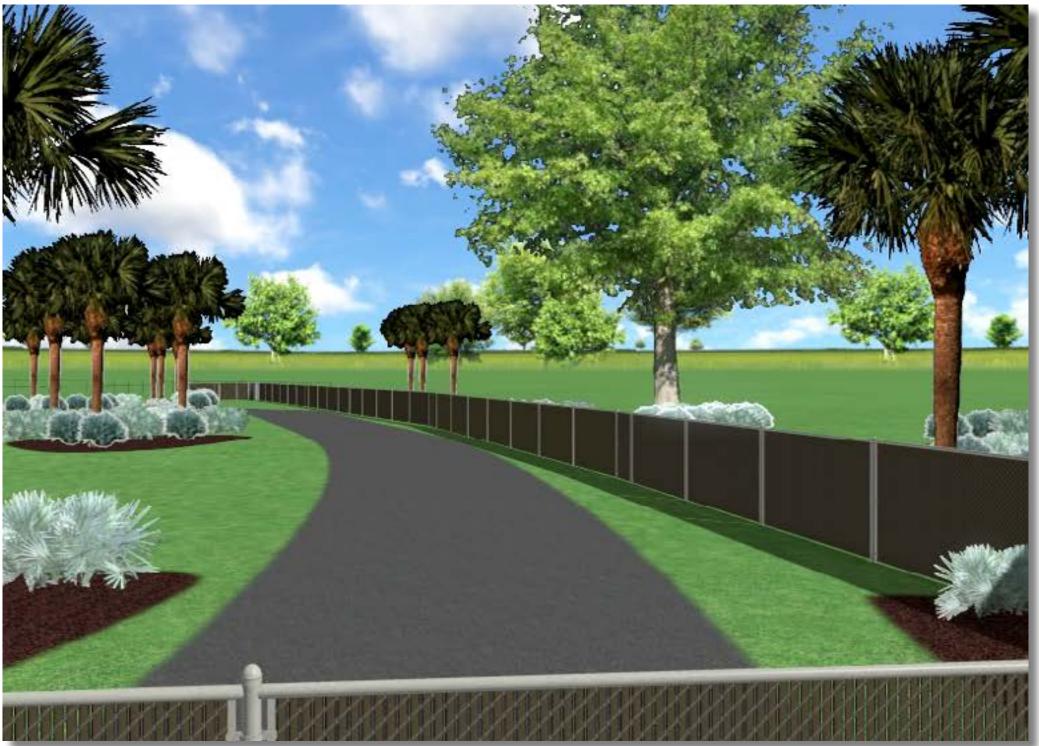

### **PAVECO**

Oakland Park, FL

Existing

Landscape Design Suggestions

Asphalt Roqadway (by others)
Metal Fence on Right Side
Sabal Palm
Buttonwood
Silver Palmetto
Green Palmetto
Bahia Sod

**Potential** 

Conceptual Rendering-Plants are depicted at mature stage

# **PAVECO**

Oakland Park, FL

Existing

Landscape Design Suggestions

Asphalt Roqadway (by others)
Metal Fence on Right Side
Sabal Palm
Buttonwood
Silver Palmetto
Green Palmetto
Bahia Sod

**Potential** 