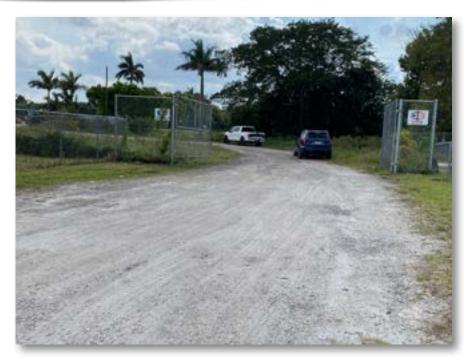

# **PAVECO**

Oakland Park, FL

Existing

Landscape Design Suggestions

Asphalt Roqadway (by others)
Sabal Palm
Buttonwood
Silver Palmetto
Green Palmetto
Bahia Sod

**Potential** 