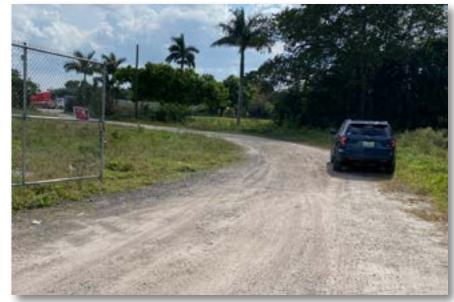

### **PAVECO**

Oakland Park, FL

Existing

Landscape Design Suggestions

Asphalt Roqadway (by others)
Metal Fence on Right Side
Sabal Palm
Buttonwood
Silver Palmetto
Green Palmetto
Bahia Sod

**Potential** 

Conceptual Rendering-Plants are depicted at mature stage

# **PAVECO**

Oakland Park, FL

Existing

Landscape Design Suggestions

Asphalt Roqadway (by others)
Metal Fence on Right Side
Sabal Palm
Buttonwood
Silver Palmetto
Green Palmetto
Bahia Sod

**Potential** 