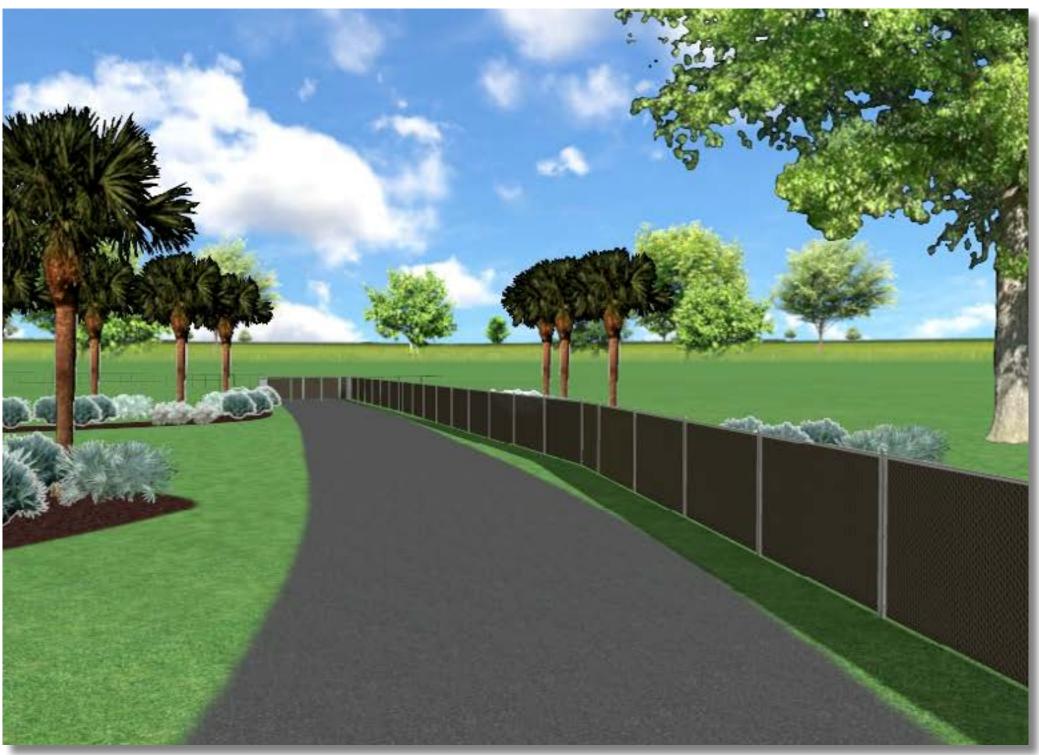

### **PAVECO**

Oakland Park, FL

Existing

Landscape Design Suggestions

Asphalt Roqadway (by others)
Metal Fence on Right Side
Sabal Palm
Buttonwood
Silver Palmetto
Green Palmetto
Bahia Sod

**Potential** 

Conceptual Rendering-Plants are depicted at mature stage

# **PAVECO**

Oakland Park, FL

Existing

Landscape Design Suggestions

Asphalt Roqadway (by others)
Metal Fence on Right Side
Sabal Palm
Buttonwood
Silver Palmetto
Green Palmetto
Bahia Sod

**Potential** 