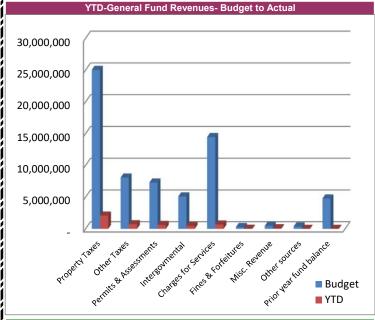

## City of Oakland Park, Florida Financial Activity Report as of October 31, 2022

(8.3% of year elapsed)

| General Fund Revenues   |    |            |              |           |       |  |  |
|-------------------------|----|------------|--------------|-----------|-------|--|--|
| Revenues                |    | Budget     | Year-to-Date |           | YTD % |  |  |
| Property Taxes          | \$ | 25,041,777 | \$           | 2,086,598 | 8.3%  |  |  |
| Other Taxes             |    | 8,092,916  |              | 730,669   | 9.0%  |  |  |
| Permits & Assessments   |    | 7,305,988  |              | 625,609   | 8.6%  |  |  |
| Intergovmental          |    | 5,112,091  |              | 456,634   | 8.9%  |  |  |
| Charges for Services    |    | 14,472,072 |              | 682,602   | 4.7%  |  |  |
| Fines & Forfeitures     |    | 285,000    |              | 15,870    | 5.6%  |  |  |
| Misc. Revenue           |    | 478,454    |              | 86,606    | 18.1% |  |  |
| Other sources           |    | 375,536    |              | -         | 0.0%  |  |  |
| Prior year fund balance |    | 4,790,130  |              | -         | 0.0%  |  |  |
| Total Revenues          | \$ | 65,953,964 | \$           | 4,684,588 | 7.1%  |  |  |