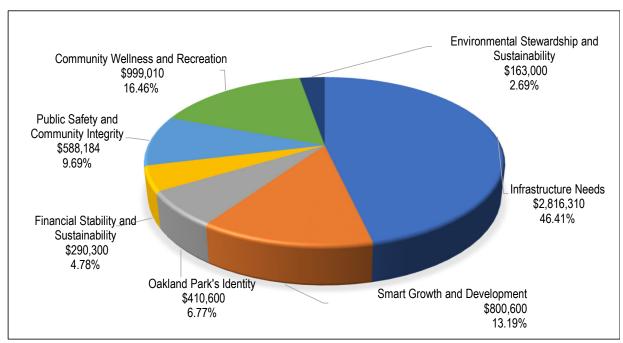

## **FY 2024 BUSINESS PLAN: \$6.1 MILLION**

|                                              |       | Initiative |             |
|----------------------------------------------|-------|------------|-------------|
| Strategic Performance Area                   |       | Count      | Cost        |
| Oakland Park's Identity                      |       | 20         | \$410,600   |
| Infrastructure Needs                         |       | 88         | 2,816,310   |
| Community Wellness and Recreation            |       | 47         | 999,010     |
| Public Safety and Community Integrity        |       | 35         | 588,184     |
| Environmental Stewardship and Sustainability |       | 10         | 163,000     |
| Smart Growth and Development                 |       | 23         | 800,600     |
| Financial Stability and Sustainability       |       | 7          | 290,300     |
|                                              | Total | 230        | \$6,068,004 |